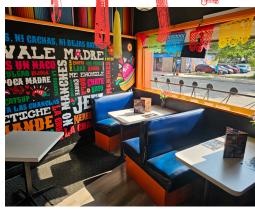

## MEXICAN HOUSE DOWNTOWN

Incredible opportunity to take over this lovely licensed restaurant located right in the heart of London's iconic "Richmond Row." This well-positioned corner unit offers outstanding visibility with AAA signage and benefits from steady foot traffic in one of the city's busiest retail and entertainment corridors.

The space is a manageable 900 sq ft, making it ideal for an efficient operation with low overhead. It comes fully equipped with an 8-ft commercial hood, a large walk-in fridge, and a liquor license for 40 patrons. The interior layout is well designed for both dine-in service and takeout, with cozy seating and a welcoming atmosphere. Current gross rent is \$6,018 (including TMI) with 3 years remaining on the lease plus a 5-year renewal option available, offering excellent long-term security.

This turnkey restaurant is an ideal candidate for rebranding into a wide range of concepts, franchises, or cuisines. Whether you're looking to bring in a new dining experience or expand an existing brand, this location has all the right ingredients for success. Please do not go direct or speak to staff or ownership.