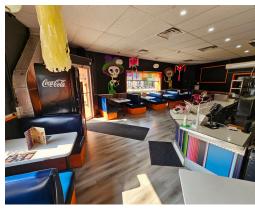

## MEXICAN HOUSE DOWNTOWN

Incredible opportunity to take over this lovely licensed restaurant located right in the heart of London's iconic "Richmond Row." This well-positioned corner unit offers outstanding visibility with AAA signage and benefits from steady foot traffic in one of the city's busiest retail and entertainment corridors.

The space is a manageable 900 sq ft, making it ideal for an efficient operation with low overhead. It comes fully equipped with an 8-ft commercial hood, a large walk-in fridge, and a liquor license for 40 patrons. The interior layout is well designed for both dine-in service and takeout, with cozy seating and a welcoming atmosphere. Current gross rent is \$6,018 (including TMI) with 3 years remaining on the lease plus a 5-year renewal option available, offering excellent long-term security.

This turnkey restaurant is an ideal candidate for rebranding into a wide range of concepts, franchises, or cuisines. Whether you're looking to bring in a new dining experience or expand an existing brand, this location has all the right ingredients for success. Please do not go direct or speak to staff or ownership.