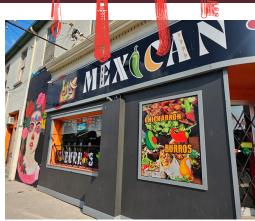

## MEXICAN HOUSE DOWNTOWN

Incredible opportunity to take over this lovely licensed restaurant located right in the heart of London's iconic "Richmond Row." This well-positioned corner unit offers outstanding visibility with AAA signage and benefits from steady foot traffic in one of the city's busiest retail and entertainment corridors.

**Property Details:** This licensed location can easily function as either a quick-service restaurant (QSR) or a full-service seated restaurant, depending on your concept. It boasts outstanding visibility and signage right on Richmond Street, surrounded by parking options for customers.