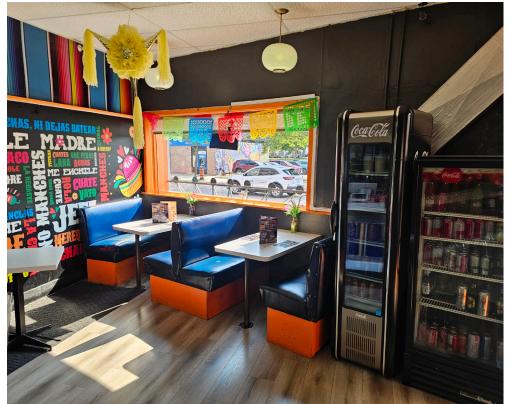

The space is a manageable 900 sq ft, making it ideal for an efficient operation with low overhead. It comes fully equipped with an 8-ft commercial hood, a large walk-in fridge, and a liquor license for 40 patrons. The interior layout is well designed for both dine-in service and takeout, with cozy seating and a welcoming atmosphere. Current gross rent is \$6,018 (including TMI) with 3 years remaining on the lease plus a 5-year renewal option available, offering excellent long-term security.

This turnkey restaurant is an ideal candidate for rebranding into a wide range of concepts, franchises, or cuisines. Whether you're looking to bring in a new dining experience or expand an existing brand, this location has all the right ingredients for success. Please do not go direct or speak to staff or ownership.