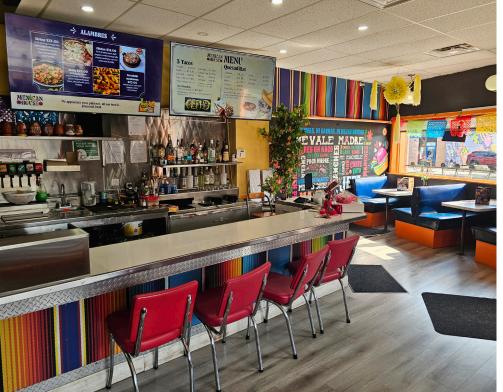

## MEXICAN HOUSE DOWNTOWN

Incredible opportunity to take over this lovely licensed restaurant located right in the heart of London's iconic "Richmond Row." This well-positioned corner unit offers outstanding visibility with AAA signage and benefits from steady foot traffic in one of the city's busiest retail and entertainment corridors.

The space is a manageable 900 sq ft, making it ideal for an efficient operation with low overhead. It comes fully equipped with an 8-ft commercial hood, a large walk-in fridge, and a liquor license for 40 patrons. The interior layout is well designed for both dine-in service and takeout, with cozy seating and a welcoming atmosphere. Current gross rent is \$6,018 (including TMI) with 3 years remaining on the lease plus a 5-year renewal option available, offering excellent long-term security.

This turnkey restaurant is an ideal candidate for rebranding into a wide range of concepts, franchises, or cuisines. Whether you're looking to bring in a new dining experience or expand an existing brand, this location has all the right ingredients for success. Please do not go direct or speak to staff or ownership.