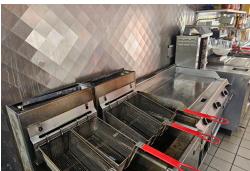

The space is a manageable 900 sq ft, making it ideal for an efficient operation with low overhead. It comes fully equipped with an 8-ft commercial hood, a large walk-in fridge, and a liquor license for 40 patrons. The interior layout is well designed for both dine-in service and takeout, with cozy seating and a welcoming atmosphere. Current gross rent is \$6,018 (including TMI) with 3 years remaining on the lease plus a 5-year renewal option available, offering excellent long-term security.