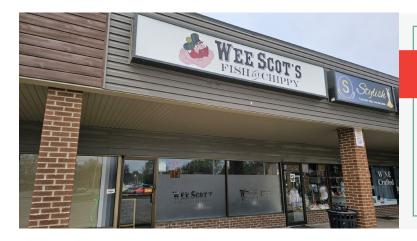

### **WEE SCOTS FISH & CHIPPY**

- Quick Service Restaurant QSR
- 1,200 Sq Ft
- \$1,989 Gross Rent
- Seating for 18