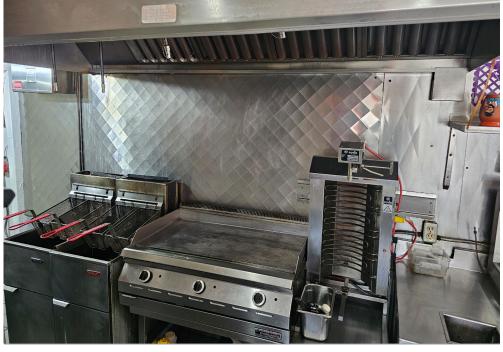

The space is a manageable 900 sq ft, making it ideal for an efficient operation with low overhead. It comes fully equipped with an 8-ft commercial hood, a large walk-in fridge, and a liquor license for 40 patrons. The interior layout is well designed for both dine-in service and takeout, with cozy seating and a welcoming atmosphere. Current gross rent is \$6,018 (including TMI) with 3 years remaining on the lease plus a 5-year renewal option available, offering excellent long-term security.

### **BUILDING DETAILS**

Fantastic opportunity to take over a former diner with a long history at this well-known location. The space offers an excellent layout designed for minimal labour costs, making it ideal for streamlined operations.

**Property Details:** This licensed location can easily function as either a quick-service restaurant (QSR) or a full-service seated restaurant, depending on your concept. It boasts outstanding visibility and signage right on Richmond Street, surrounded by parking options for customers.

Additional features include basement access with a dedicated prep area, 200amp power, and straightforward potential for conversion to a wide range of restaurant concepts or franchises. A great chance to bring new life to a familiar space.