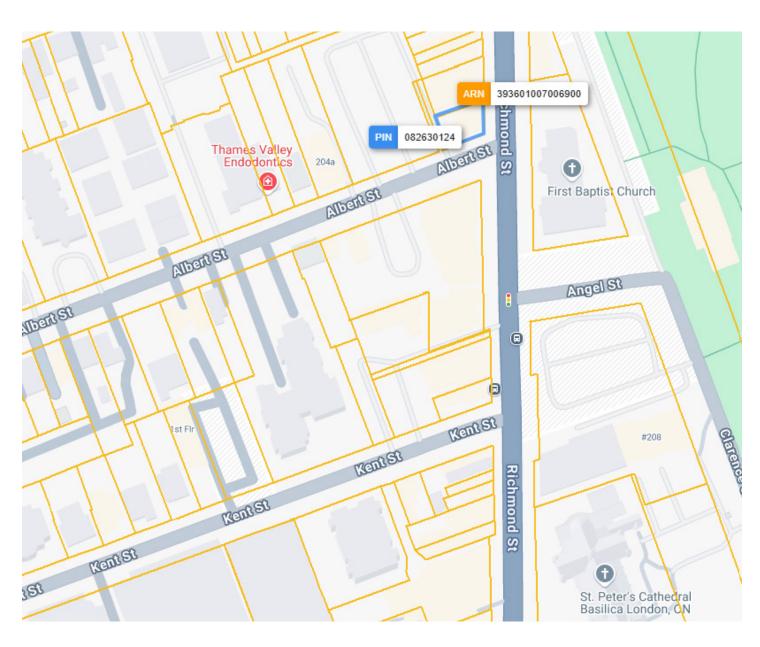

### **LOT SIZE**

#### Frontage:

55.83 ft along Richmond St

#### Depth:

Approximately 64.41ft

#### **Dimensions:**

82.68 ft x 54.53 ft x 64.41 ft x 55.60 ft

#### Size:

3,939.59 ft<sup>2</sup>(0.090 ac)