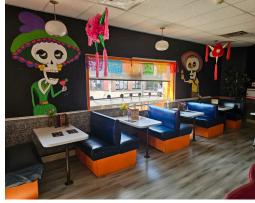

The space is a manageable 900 sq ft, making it ideal for an efficient operation with low overhead. It comes fully equipped with an 8-ft commercial hood, a large walk-in fridge, and a liquor license for 40 patrons. The interior layout is well designed for both dine-in service and takeout, with cozy seating and a welcoming atmosphere. Current gross rent is \$6,018 (including TMI) with 3 years remaining on the lease plus a 5-year renewal option available, offering excellent long-term security.

This turnkey restaurant is an ideal candidate for rebranding into a wide range of concepts, franchises, or cuisines. Whether you're looking to bring in a new dining experience or expand an existing brand, this location has all the right ingredients for success. Please do not go direct or speak to staff or ownership.