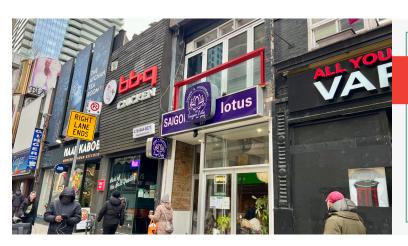

### **SAIGON LOTUS**

- Licensed Restaurant
- 1,300 Sq Ft
- \$15,000 Gross Rent
- Seating for 30