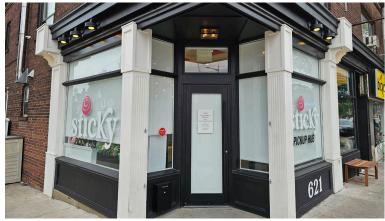

### **STICKY BAKERY**

- Popular Bakery
- 700 Sq Ft
- \$3,250 Gross Rent
- Located near St. Clair and Bathurst