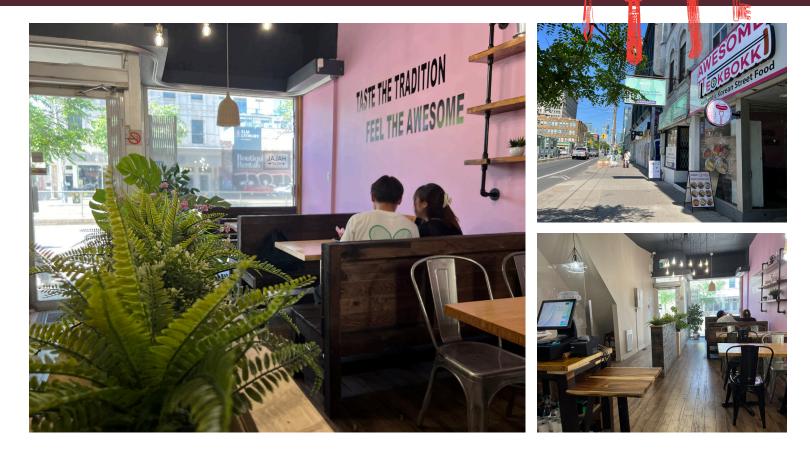

# AWESOME TTEOKBOKKI

Charming restaurant in the heart of downtown's busy College & Spadina corridor. This corner location has excellent street presence and consistent foot traffic day and night. Currently operating as Awesome Tteokbokki, this space has already reached profitability in under a year. A rare find for an owner-operator or investor looking for a turnkey opportunity in a high-demand neighbourhood.

Well maintained and easy to manage, this is a tightly run operation that functions with minimal staff. Ideal setup for bubble tea, dessert, coffee, or pizza slice shop. The full basement offers ample storage space and added functionality for back-of-house needs. Please do not go direct or speak to staff.

\$5,900 gross rent including TMI, with 4 + 5 years remaining on the lease. Seating for 30, with two washrooms and one parking space included. No demolition clause and no usage restrictions. Fully built-out and profitable unit that requires very little hands-on oversight.

\$199,000

\$5,900 Gross Rent

1,000 Sq Ft

**Quick Service QSR** 