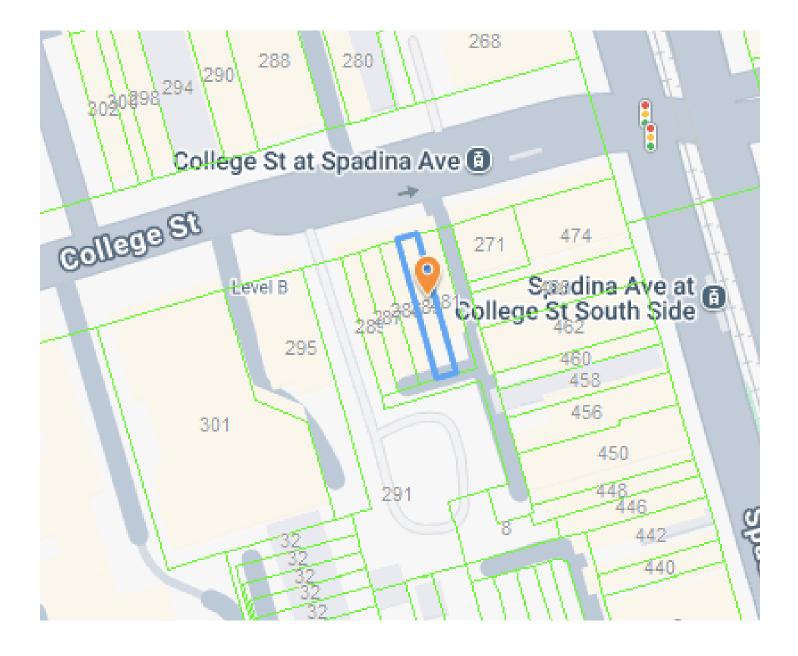

# **BUILDING DETAILS**

Located at the intersection of College and Spadina, this is one of Toronto's busiest and most walkable neighbourhoods. Surrounded by U of T, Kensington Market, Chinatown, and dozens of destination dining and nightlife spots, this address draws steady business from students, residents, professionals, and tourists alike.

### LOT SIZE

Frontage: 16.02

**Depth:** 115.23

#### **Dimensions:**

16.08 ft x 115.23 ft x 16.02 ft x 115.25 ft

**Size:** 1,840.63 ft<sup>2</sup>