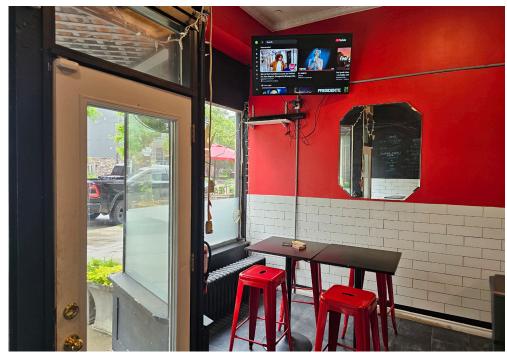

### REAL EMPANADA CORPORATION

Real Empanada Corporation is a compact and efficient 650 sq ft space located in Toronto's Upper Beaches, just off Kingston Road on a quiet side street. This is a well-positioned opportunity in a charming, community-focused neighbourhood with consistent local traffic and solid residential density.

The space features a 10 ft commercial hood, seating for 8, and a functional layout ideal for takeout-heavy or small dine-in concepts. It's a great fit for operators looking for a manageable, affordable space to launch or grow a food brand.

\$99,000

\$2,300 Gross Rent

650 Sq Ft

**Quick Service Restaurant** 