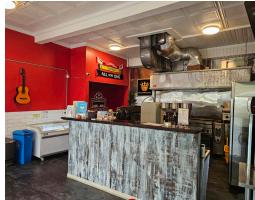

The space features a 10 ft commercial hood, seating for 8, and a functional layout ideal for takeout-heavy or small dine-in concepts. It's a great fit for operators looking for a manageable, affordable space to launch or grow a food brand.

**Property Details:** The unit is fully equipped and designed for quick service, making it easy to manage and staff — ideal for independent operators or growing brands. With a flexible layout and existing infrastructure, it can easily support a variety of food concepts or formats.