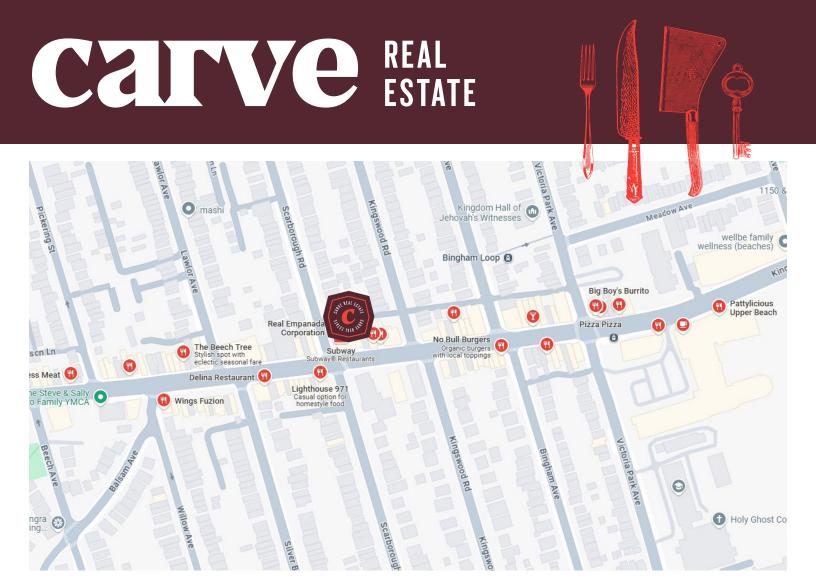

### REAL EMPANADA CORPORATION

Real Empanada Corporation is a compact and efficient 650 sq ft space located in Toronto's Upper Beaches, just off Kingston Road on a quiet side street. This is a well-positioned opportunity in a charming, community-focused neighbourhood with consistent local traffic and solid residential density.

## **BUILDING DETAILS**

This compact and efficient space sits in a lively pocket of the Upper Beaches on the restaurant-heavy strip of Kingston Road, tucked between a popular local café and a national Subway franchise. The location sees strong foot traffic throughout the day, driven by the surrounding mix of residential, retail, and office activity.

This is a rare chance to plant your brand in one of Toronto's most walkable and community-driven neighbourhoods, surrounded by established businesses and steady customer flow.