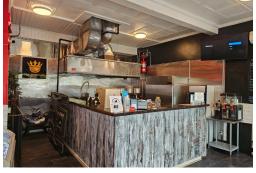

The space features a 10 ft commercial hood, seating for 8, and a functional layout ideal for takeout-heavy or small dine-in concepts. It's a great fit for operators looking for a manageable, affordable space to launch or grow a food brand.

**Property Details:** The unit is fully equipped and designed for quick service, making it easy to manage and staff — ideal for independent operators or growing brands. With a flexible layout and existing infrastructure, it can easily support a variety of food concepts or formats.