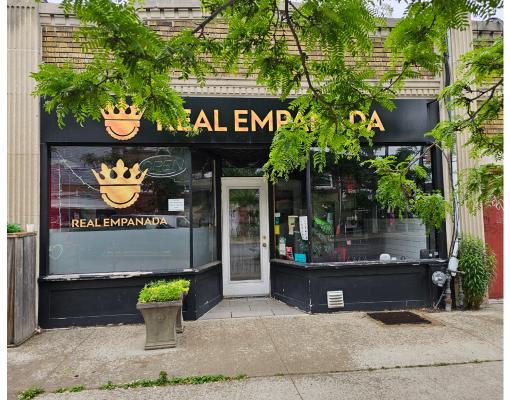

### REAL EMPANADA CORPORATION

Real Empanada Corporation is a compact and efficient 650 sq ft space located in Toronto's Upper Beaches, just off Kingston Road on a quiet side street. This is a well-positioned opportunity in a charming, community-focused neighbourhood with consistent local traffic and solid residential density.

The space features a 10 ft commercial hood, seating for 8, and a functional layout ideal for takeout-heavy or small dine-in concepts. It's a great fit for operators looking for a manageable, affordable space to launch or grow a food brand.

Rent is an excellent \$2,300 gross per month with a lease term in place. The unit is available for rebranding into a new concept, cuisine, or franchise. A rare chance to secure a clean, turnkey space at below-market rent in one of Toronto's most desirable east-end pockets.