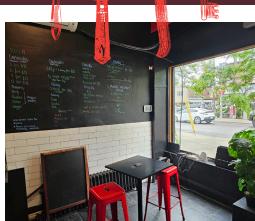

The space features a 10 ft commercial hood, seating for 8, and a functional layout ideal for takeout-heavy or small dine-in concepts. It's a great fit for operators looking for a manageable, affordable space to launch or grow a food brand.