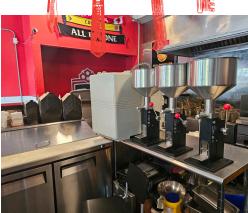

The space features a 10 ft commercial hood, seating for 8, and a functional layout ideal for takeout-heavy or small dine-in concepts. It's a great fit for operators looking for a manageable, affordable space to launch or grow a food brand.

**Property Details:** The unit is fully equipped and designed for quick service, making it easy to manage and staff — ideal for independent operators or growing brands. With a flexible layout and existing infrastructure, it can easily support a variety of food concepts or formats.