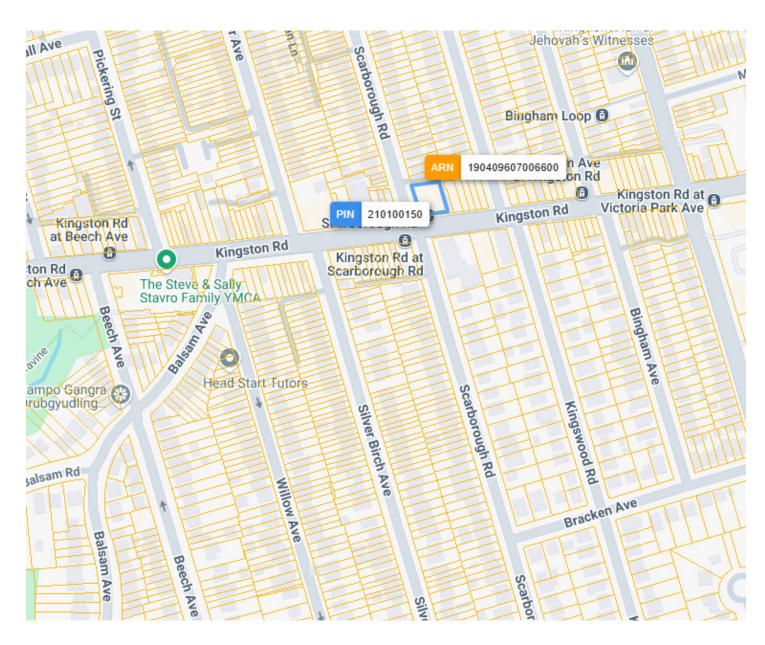

#### **LOT SIZE**

#### Frontage:

80.66 ft along Scarborough Rd

#### Depth:

Approximately 90.59ft

#### **Dimensions:**

80.72 ft x 90.59 ft x 80.55 ft x 88.93 ft

#### Size:

7,147.23 ft<sup>2</sup>(0.164 ac)