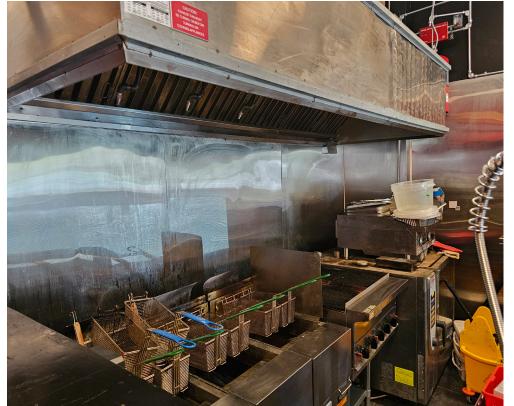

The space features a 10 ft commercial hood, seating for 8, and a functional layout ideal for takeout-heavy or small dine-in concepts. It's a great fit for operators looking for a manageable, affordable space to launch or grow a food brand.

**Property Details:** The unit is fully equipped and designed for quick service, making it easy to manage and staff — ideal for independent operators or growing brands. With a flexible layout and existing infrastructure, it can easily support a variety of food concepts or formats.