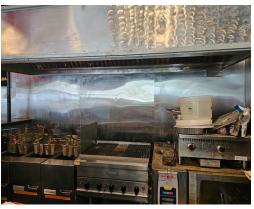

The space features a 10 ft commercial hood, seating for 8, and a functional layout ideal for takeout-heavy or small dine-in concepts. It's a great fit for operators looking for a manageable, affordable space to launch or grow a food brand.

**Property Details:** The unit is fully equipped and designed for quick service, making it easy to manage and staff — ideal for independent operators or growing brands. With a flexible layout and existing infrastructure, it can easily support a variety of food concepts or formats.