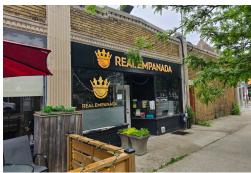

### REAL EMPANADA CORPORATION

Real Empanada Corporation is a compact and efficient 650 sq ft space located in Toronto's Upper Beaches, just off Kingston Road on a quiet side street. This is a well-positioned opportunity in a charming, community-focused neighbourhood with consistent local traffic and solid residential density.

## **BUILDING DETAILS**

This compact and efficient space sits in a lively pocket of the Upper Beaches on the restaurant-heavy strip of Kingston Road, tucked between a popular local café and a national Subway franchise. The location sees strong foot traffic throughout the day, driven by the surrounding mix of residential, retail, and office activity.