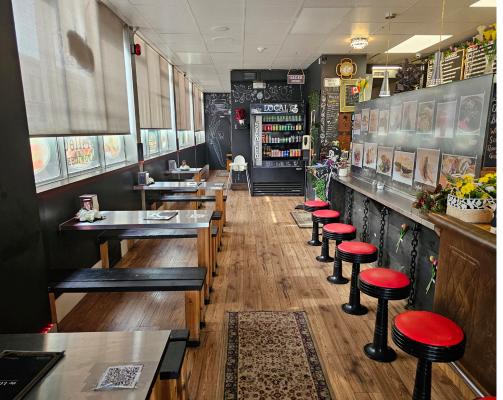

### THE EATERY SOCIAL

Incredible opportunity to take over a fully built-out restaurant in the heart of historic downtown Galt. Located at the prominent intersection of Main Street and Ainslie, this charming space offers excellent visibility, foot traffic, and a strong local following.

The 1,100 sq ft interior is licensed for 21 seats with an additional 15-seat patio on the street front—perfect for capturing the vibrant pedestrian activity in this revitalized area. Ideal for a wide range of concepts, the space is turnkey and available for rebranding into a different concept, cuisine, or franchise.

**Property Details:** Fully equipped and recently upgraded, the premises include 200-amp power, three washrooms, and a well-thought-out layout suitable for a wide range of restaurant concepts. A turnkey opportunity in one of Cambridge's most walkable and character-filled neighbourhoods.