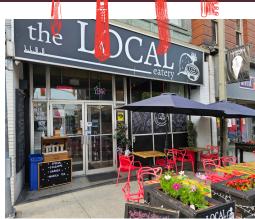

### THE EATERY SOCIAL

Incredible opportunity to take over a fully built-out restaurant in the heart of historic downtown Galt. Located at the prominent intersection of Main Street and Ainslie, this charming space offers excellent visibility, foot traffic, and a strong local following.

## **BUILDING DETAILS**

Prime location at the southeast corner of one of downtown Galt's busiest intersections, this beautifully renovated restaurant is perfectly positioned to take advantage of high foot traffic and constant activity.

A charming front patio invites customers to relax and enjoy the vibrant streetscape—ideal for people watching and drawing in passersby. The space is surrounded by popular restaurants, cafes, and boutiques, with ample municipal parking lots nearby to support strong daytime and evening business.