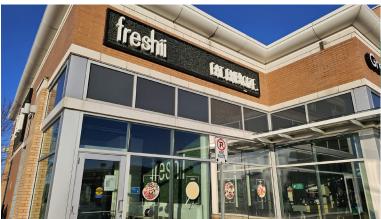

### **FRESHII**

- · Healthy QSR Franchise
- 1,137 Sq Ft
- \$6,460 Gross Rent
- Seating for 18 + 30