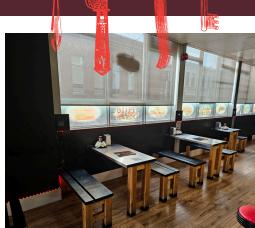

### THE EATERY SOCIAL

Incredible opportunity to take over a fully built-out restaurant in the heart of historic downtown Galt. Located at the prominent intersection of Main Street and Ainslie, this charming space offers excellent visibility, foot traffic, and a strong local following.

The 1,100 sq ft interior is licensed for 21 seats with an additional 15-seat patio on the street front—perfect for capturing the vibrant pedestrian activity in this revitalized area. Ideal for a wide range of concepts, the space is turnkey and available for rebranding into a different concept, cuisine, or franchise.

\$3,009 Gross Rent

1,100 Sq Ft

**Licensed Restaurant with Patio** 