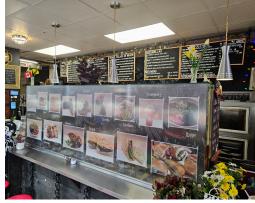

### THE EATERY SOCIAL

Incredible opportunity to take over a fully built-out restaurant in the heart of historic downtown Galt. Located at the prominent intersection of Main Street and Ainslie, this charming space offers excellent visibility, foot traffic, and a strong local following.

The 1,100 sq ft interior is licensed for 21 seats with an additional 15-seat patio on the street front—perfect for capturing the vibrant pedestrian activity in this revitalized area. Ideal for a wide range of concepts, the space is turnkey and available for rebranding into a different concept, cuisine, or franchise.