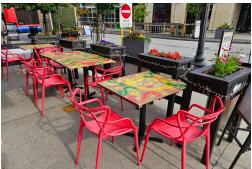

The 1,100 sq ft interior is licensed for 21 seats with an additional 15-seat patio on the street front—perfect for capturing the vibrant pedestrian activity in this revitalized area. Ideal for a wide range of concepts, the space is turnkey and available for rebranding into a different concept, cuisine, or franchise.

A charming front patio invites customers to relax and enjoy the vibrant streetscape—ideal for people watching and drawing in passersby. The space is surrounded by popular restaurants, cafes, and boutiques, with ample municipal parking lots nearby to support strong daytime and evening business.