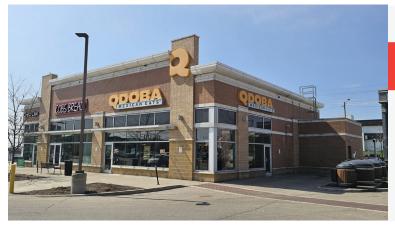

### **QDOBA**

- QSR Franchise
- 2,080 Sq Ft
- \$9,530 Gross Rent
- · Seating for 40