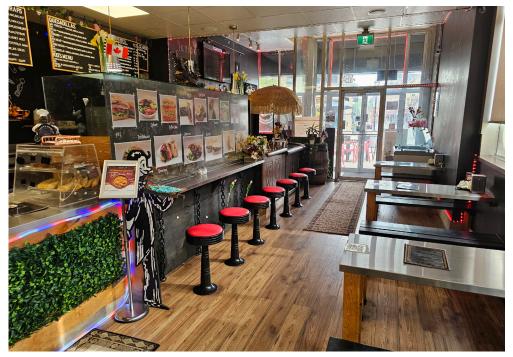

### THE EATERY SOCIAL

Incredible opportunity to take over a fully built-out restaurant in the heart of historic downtown Galt. Located at the prominent intersection of Main Street and Ainslie, this charming space offers excellent visibility, foot traffic, and a strong local following.

The 1,100 sq ft interior is licensed for 21 seats with an additional 15-seat patio on the street front—perfect for capturing the vibrant pedestrian activity in this revitalized area. Ideal for a wide range of concepts, the space is turnkey and available for rebranding into a different concept, cuisine, or franchise.

**Property Details:** Fully equipped and recently upgraded, the premises include 200-amp power, three washrooms, and a well-thought-out layout suitable for a wide range of restaurant concepts. A turnkey opportunity in one of Cambridge's most walkable and character-filled neighbourhoods.