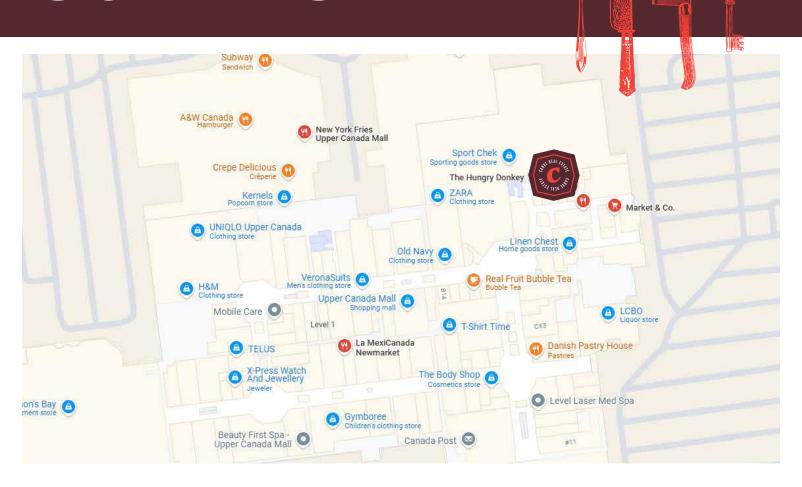

### THE HUNGRY DONKEY

The Hungry Donkey is a popular and profitable quick service restaurant located in the vibrant Market & Co food hall within Upper Canada Mall, Newmarket. This trendy and eye-catching brand has carved out a loyal following, offering excellent sales and strong income for ownership. With high visibility and foot traffic in one of the region's busiest shopping centers, it's a rare opportunity to step into a fully operational and successful QSR concept.

### **BUILDING DETAILS**

Located in one of the GTA's busiest and most vibrant shopping centres, The Hungry Donkey enjoys a premium spot inside Upper Canada Mall in central Newmarket. This high-traffic destination is home to a wide mix of AAA brands and tenants, drawing thousands of daily visitors from across the region. With hundreds of convenient parking spaces and easy access from major roadways, this location offers unmatched visibility and accessibility for both dinein and takeout customers.

The Hungry Donkey is proudly situated within Market & Co., an upscale food hall that showcases some of the top culinary experiences in the area. Surrounded by premium food vendors and artisanal offerings, this unit benefits from steady foot traffic, a built-in foodie audience, and an elevated dining atmosphere. With a seating capacity of 25 guests, the space is ideal for casual dining while still offering the feel of a curated, high-quality food experience.