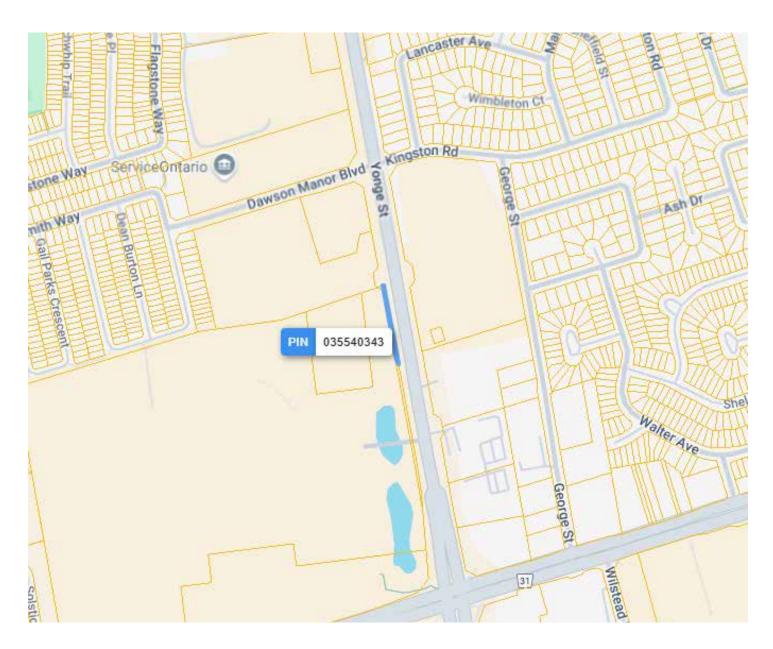

#### **LOT SIZE**

Frontage:

400.20 ft along Yonge St

Depth:

Approximately 9.03 ft

**Dimensions:** 

9.03 ft x 400.20 ft x 23.31 ft x 423.32 ft

Size:

3,509.03 ft<sup>2</sup> (0.081 ac)