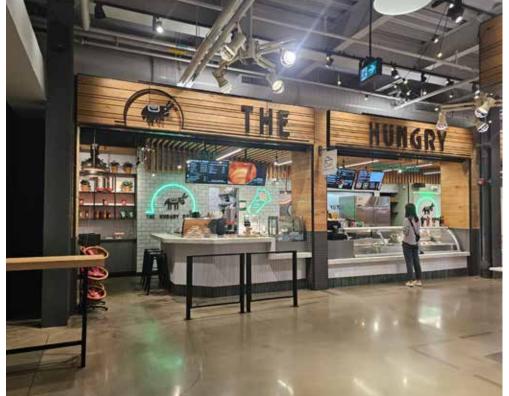

### THE HUNGRY DONKEY

The Hungry Donkey is a popular and profitable quick service restaurant located in the vibrant Market & Co food hall within Upper Canada Mall, Newmarket. This trendy and eye-catching brand has carved out a loyal following, offering excellent sales and strong income for ownership. With high visibility and foot traffic in one of the region's busiest shopping centers, it's a rare opportunity to step into a fully operational and successful QSR concept.

The unit spans 1,068 sq ft and is fully equipped with a 12-foot commercial hood, walk-in fridge, and everything needed for high-volume service. The layout is designed for efficiency, and the branding and space have been thoughtfully curated to stand out in a competitive environment. Whether continuing with the current concept or bringing in a new brand, this location offers flexibility and immediate earning potential.