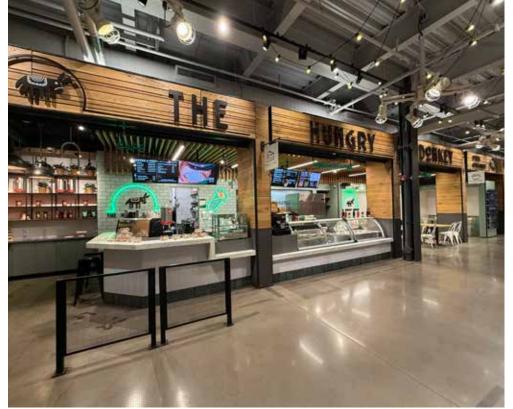

### THE HUNGRY DONKEY

The Hungry Donkey is a popular and profitable quick service restaurant located in the vibrant Market & Co food hall within Upper Canada Mall, Newmarket. This trendy and eye-catching brand has carved out a loyal following, offering excellent sales and strong income for ownership. With high visibility and foot traffic in one of the region's busiest shopping centers, it's a rare opportunity to step into a fully operational and successful QSR concept.

### **BUILDING DETAILS**

Located in one of the GTA's busiest and most vibrant shopping centres, The Hungry Donkey enjoys a premium spot inside Upper Canada Mall in central Newmarket. This high-traffic destination is home to a wide mix of AAA brands and tenants, drawing thousands of daily visitors from across the region. With hundreds of convenient parking spaces and easy access from major roadways, this location offers unmatched visibility and accessibility for both dinein and takeout customers.

The Hungry Donkey is proudly situated within Market & Co., an upscale food hall that showcases some of the top culinary experiences in the area. Surrounded by premium food vendors and artisanal offerings, this unit benefits from steady foot traffic, a built-in foodie audience, and an elevated dining atmosphere. With a seating capacity of 25 guests, the space is ideal for casual dining while still offering the feel of a curated, high-quality food experience.