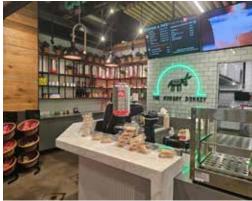

The unit spans 1,068 sq ft and is fully equipped with a 12-foot commercial hood, walk-in fridge, and everything needed for high-volume service. The layout is designed for efficiency, and the branding and space have been thoughtfully curated to stand out in a competitive environment. Whether continuing with the current concept or bringing in a new brand, this location offers flexibility and immediate earning potential.

Property Details: The unit comes fully equipped with a full commercial kitchen, allowing for immediate operation and flexibility in menu offerings. Designed for efficiency and performance, the kitchen space supports a fast-paced service model while maintaining high standards. Whether you're launching a new concept or expanding an existing brand, this opportunity at The Hungry Donkey combines a turnkey setup with a prestigious and proven location in one of York Region's top retail hubs.