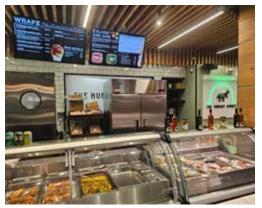

The unit spans 1,068 sq ft and is fully equipped with a 12-foot commercial hood, walk-in fridge, and everything needed for high-volume service. The layout is designed for efficiency, and the branding and space have been thoughtfully curated to stand out in a competitive environment. Whether continuing with the current concept or bringing in a new brand, this location offers flexibility and immediate earning potential.

Property Details: The unit comes fully equipped with a full commercial kitchen, allowing for immediate operation and flexibility in menu offerings. Designed for efficiency and performance, the kitchen space supports a fast-paced service model while maintaining high standards. Whether you're launching a new concept or expanding an existing brand, this opportunity at The Hungry Donkey combines a turnkey setup with a prestigious and proven location in one of York Region's top retail hubs.