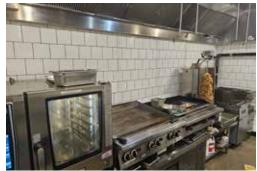

The unit spans 1,068 sq ft and is fully equipped with a 12-foot commercial hood, walk-in fridge, and everything needed for high-volume service. The layout is designed for efficiency, and the branding and space have been thoughtfully curated to stand out in a competitive environment. Whether continuing with the current concept or bringing in a new brand, this location offers flexibility and immediate earning potential.

Property Details: The unit comes fully equipped with a full commercial kitchen, allowing for immediate operation and flexibility in menu offerings. Designed for efficiency and performance, the kitchen space supports a fast-paced service model while maintaining high standards. Whether you're launching a new concept or expanding an existing brand, this opportunity at The Hungry Donkey combines a turnkey setup with a prestigious and proven location in one of York Region's top retail hubs.