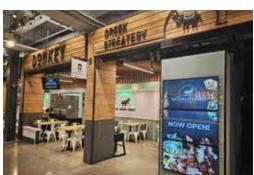

### THE HUNGRY DONKEY

The Hungry Donkey is a popular and profitable quick service restaurant located in the vibrant Market & Co food hall within Upper Canada Mall, Newmarket. This trendy and eye-catching brand has carved out a loyal following, offering excellent sales and strong income for ownership. With high visibility and foot traffic in one of the region's busiest shopping centers, it's a rare opportunity to step into a fully operational and successful QSR concept.

The unit spans 1,068 sq ft and is fully equipped with a 12-foot commercial hood, walk-in fridge, and everything needed for high-volume service. The layout is designed for efficiency, and the branding and space have been thoughtfully curated to stand out in a competitive environment. Whether continuing with the current concept or bringing in a new brand, this location offers flexibility and immediate earning potential.