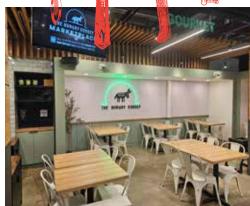

The Hungry Donkey is proudly situated within Market & Co., an upscale food hall that showcases some of the top culinary experiences in the area. Surrounded by premium food vendors and artisanal offerings, this unit benefits from steady foot traffic, a built-in foodie audience, and an elevated dining atmosphere. With a seating capacity of 25 guests, the space is ideal for casual dining while still offering the feel of a curated, high-quality food experience.