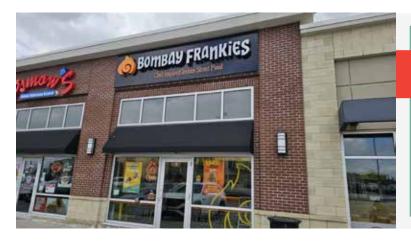

### **BOMBAY FRANKIES**

- Available for rebranding
- 1,483 Sq Ft
- \$6,590 Gross Rent
- Seating for 16