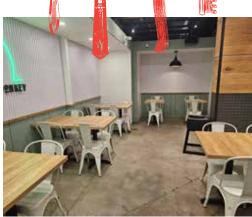

The Hungry Donkey is proudly situated within Market & Co., an upscale food hall that showcases some of the top culinary experiences in the area. Surrounded by premium food vendors and artisanal offerings, this unit benefits from steady foot traffic, a built-in foodie audience, and an elevated dining atmosphere. With a seating capacity of 25 guests, the space is ideal for casual dining while still offering the feel of a curated, high-quality food experience.