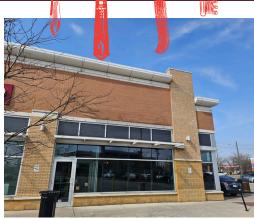

**FOR SALE** 

**10 MANITOU DR, KITCHENER** 

\$199,999

## FRESH RECOGNITION

Modern and turnkey Quick Service Restaurant (QSR) available for rebranding in a prime location in Kitchener-Waterloo. This is an almost brand new QSR that is available for conversion into a different concept, cuisine, or franchise in an excellent location and plaza.

This location is a very popular area right off the highway and services the south of Kitchener, Waterloo and Cambridge. The property is in the Fairway Plaza among AAA tenants like LCBO, TD Bank, Food Basics + Dollarama. Excellent location expertly laid out for QSR.

## **BUILDING DETAILS**

Spacious corner unit surrounded by great tenants. A modern buildout, in business since 2018. Bright space with lots of windows. Wood and tile floors, subway tiles on wall. Licensed and fully outfitted, with highly visible pylon signage. Located in South Kitchener in the major business and retail hub just off Highway 401 and Highway 8 that takes you into the heart of Kitchener-Waterloo.