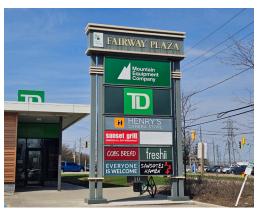

This location is a very popular area right off the highway and services the south of Kitchener, Waterloo and Cambridge. The property is in the Fairway Plaza among AAA tenants like LCBO, TD Bank, Food Basics + Dollarama. Excellent location expertly laid out for QSR.

## **BUILDING DETAILS**

Spacious corner unit surrounded by great tenants. A modern buildout, in business since 2018. Bright space with lots of windows. Wood and tile floors, subway tiles on wall. Licensed and fully outfitted, with highly visible pylon signage. Located in South Kitchener in the major business and retail hub just off Highway 401 and Highway 8 that takes you into the heart of Kitchener-Waterloo.

Located in South Kitchener in the major business and retail hub just off Highway 401 and Highway 8 that takes you into the heart of Kitchener-Waterloo. This is a very popular area right off the highway and services the south of Kitchener, Waterloo and Cambridge.