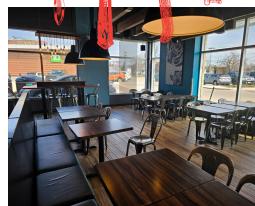

## **BUILDING DETAILS**

Spacious corner unit surrounded by great tenants. A modern buildout, in business since 2018. Bright space with lots of windows. Wood and tile floors, subway tiles on wall. Licensed and fully outfitted, with highly visible pylon signage. Located in South Kitchener in the major business and retail hub just off Highway 401 and Highway 8 that takes you into the heart of Kitchener-Waterloo.

**Property Details:** This is a bright unit that gets a ton of light. It is a standard modern quick service restaurant buildout on a concrete pad with 3-phase power. Modern leaseholds and systems.