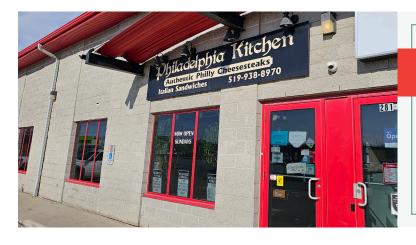

## PHILADELPHIA KITCHEN

- Licensed Restaurant
- 1,000 Sq Ft
- \$3,000 Gross Rent
- Tons of take-out and delivery business

## **BUILDING DETAILS**

Spacious corner unit surrounded by great tenants. A modern buildout, in business since 2018. Bright space with lots of windows. Wood and tile floors, subway tiles on wall. Licensed and fully outfitted, with highly visible pylon signage. Located in South Kitchener in the major business and retail hub just off Highway 401 and Highway 8 that takes you into the heart of Kitchener-Waterloo.

**Property Details:** This is a bright unit that gets a ton of light. It is a standard modern quick service restaurant buildout on a concrete pad with 3-phase power. Modern leaseholds and systems.