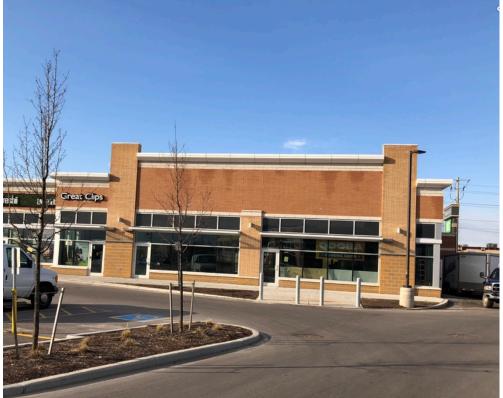

## FRESH RECOGNITION

Modern and turnkey Quick Service Restaurant (QSR) available for rebranding in a prime location in Kitchener-Waterloo. This is an almost brand new QSR that is available for conversion into a different concept, cuisine, or franchise in an excellent location and plaza.

This location is a very popular area right off the highway and services the south of Kitchener, Waterloo and Cambridge. The property is in the Fairway Plaza among AAA tenants like LCBO, TD Bank, Food Basics + Dollarama. Excellent location expertly laid out for QSR.

## **BUILDING DETAILS**

Spacious corner unit surrounded by great tenants. A modern buildout, in business since 2018. Bright space with lots of windows. Wood and tile floors, subway tiles on wall. Licensed and fully outfitted, with highly visible pylon signage. Located in South Kitchener in the major business and retail hub just off Highway 401 and Highway 8 that takes you into the heart of Kitchener-Waterloo.

Located in South Kitchener in the major business and retail hub just off Highway 401 and Highway 8 that takes you into the heart of Kitchener-Waterloo. This is a very popular area right off the highway and services the south of Kitchener, Waterloo and Cambridge.