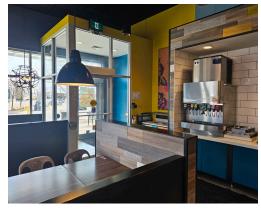

## **BUILDING DETAILS**

Spacious corner unit surrounded by great tenants. A modern buildout, in business since 2018. Bright space with lots of windows. Wood and tile floors, subway tiles on wall. Licensed and fully outfitted, with highly visible pylon signage. Located in South Kitchener in the major business and retail hub just off Highway 401 and Highway 8 that takes you into the heart of Kitchener-Waterloo.

**Property Details:** This is a bright unit that gets a ton of light. It is a standard modern quick service restaurant buildout on a concrete pad with 3-phase power. Modern leaseholds and systems.