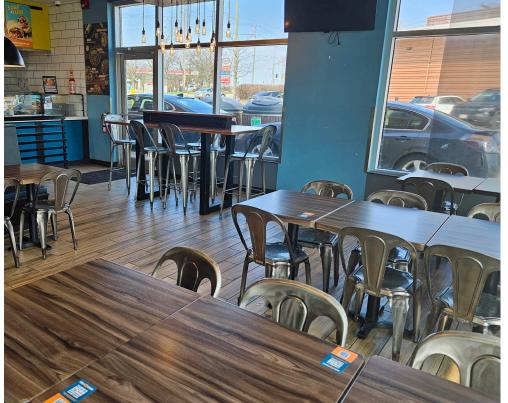

## **BUILDING DETAILS**

Spacious corner unit surrounded by great tenants. A modern buildout, in business since 2018. Bright space with lots of windows. Wood and tile floors, subway tiles on wall. Licensed and fully outfitted, with highly visible pylon signage. Located in South Kitchener in the major business and retail hub just off Highway 401 and Highway 8 that takes you into the heart of Kitchener-Waterloo.

**Property Details:** This is a bright unit that gets a ton of light. It is a standard modern quick service restaurant buildout on a concrete pad with 3-phase power. Modern leaseholds and systems.