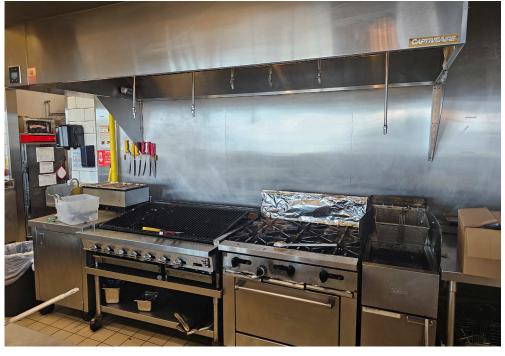

## **BUILDING DETAILS**

Spacious corner unit surrounded by great tenants. A modern buildout, in business since 2018. Bright space with lots of windows. Wood and tile floors, subway tiles on wall. Licensed and fully outfitted, with highly visible pylon signage. Located in South Kitchener in the major business and retail hub just off Highway 401 and Highway 8 that takes you into the heart of Kitchener-Waterloo.

**Property Details:** This is a bright unit that gets a ton of light. It is a standard modern quick service restaurant buildout on a concrete pad with 3-phase power. Modern leaseholds and systems.