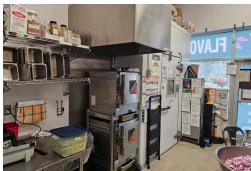

## **BUILDING DETAILS**

Spacious corner unit surrounded by great tenants. A modern buildout, in business since 2018. Bright space with lots of windows. Wood and tile floors, subway tiles on wall. Licensed and fully outfitted, with highly visible pylon signage. Located in South Kitchener in the major business and retail hub just off Highway 401 and Highway 8 that takes you into the heart of Kitchener-Waterloo.

**Property Details:** This is a bright unit that gets a ton of light. It is a standard modern quick service restaurant buildout on a concrete pad with 3-phase power. Modern leaseholds and systems.