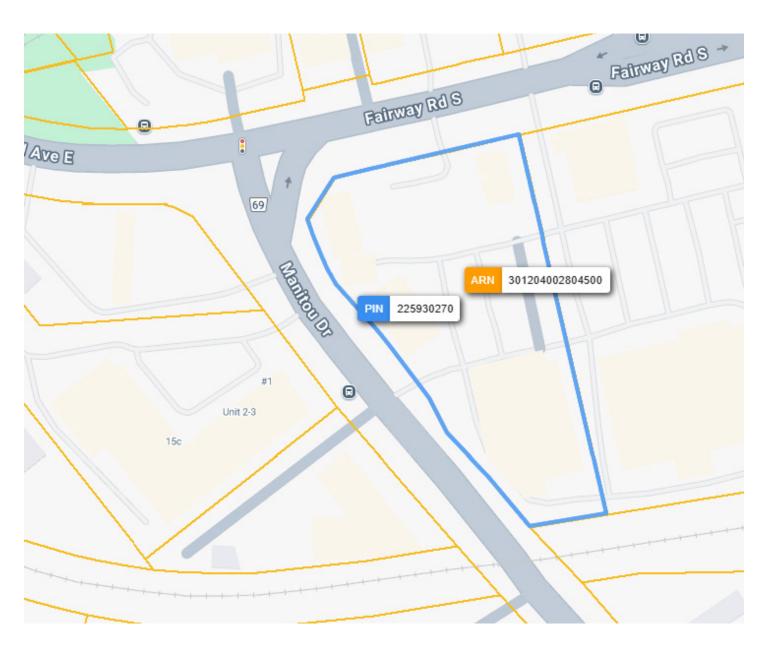

### **LOT SIZE**

#### Frontage:

112.9 ft along Manitou Dr

Webster Rd

#### Depth:

Approximately 213.94 ft

#### **Dimensions:**

562.83 ft x 276.01 ft x 71.24 ft x 102.54 ft x 213.94 ft x 56.64 ft x 180.16 ft x 112.91 ft

#### Size:

132,697.36 ft<sup>2</sup>