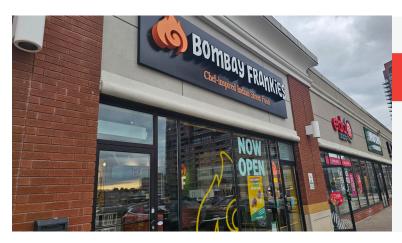

## **BOMBAY FRANKIES (AJAX)**

- QSR for Rebranding
- 1,918 Sq Ft
- \$8,531 Gross Rent
- · Corner location with tons of sunlight