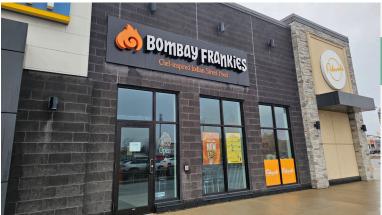

## **BOMBAY FRANKIES (MARKETPLACE)**

- Quick Service Restaurant
- 1,473 Sq Ft
- \$7.234 Gross Rent
- Great layout with seating for 20