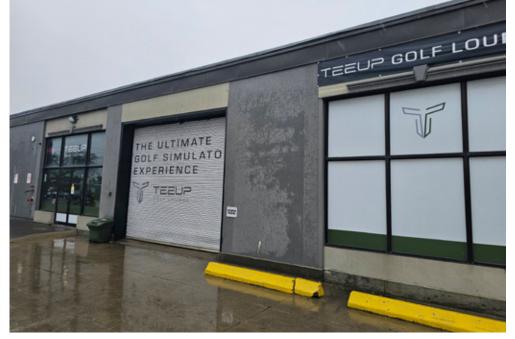

# TEE UP SOCIAL GOLF SIMULATOR

Tee Up Social is one of Toronto's premier indoor golf simulator lounges, offering a top-tier experience for golf enthusiasts year-round. With seven fully equipped simulator bays and an eighth ready to launch, the business combines cutting-edge technology with comfort and style. As a licensed venue complete with a bar and kitchen, Tee Up Social is the ideal destination for parties, events, and corporate gatherings.

# **BUILDING DETAILS**

Ideally located just off the Gardiner Expressway in Etobicoke, Tee Up Social offers a fully built-out, premium golf simulator experience with easy access and excellent visibility. The space features seven operating bays equipped with top-of-the-line technology and Golfzon software—renowned for its accuracy and immersive play. With a welcoming, vibrant atmosphere, it's a popular destination for work functions, parties, and social gatherings.