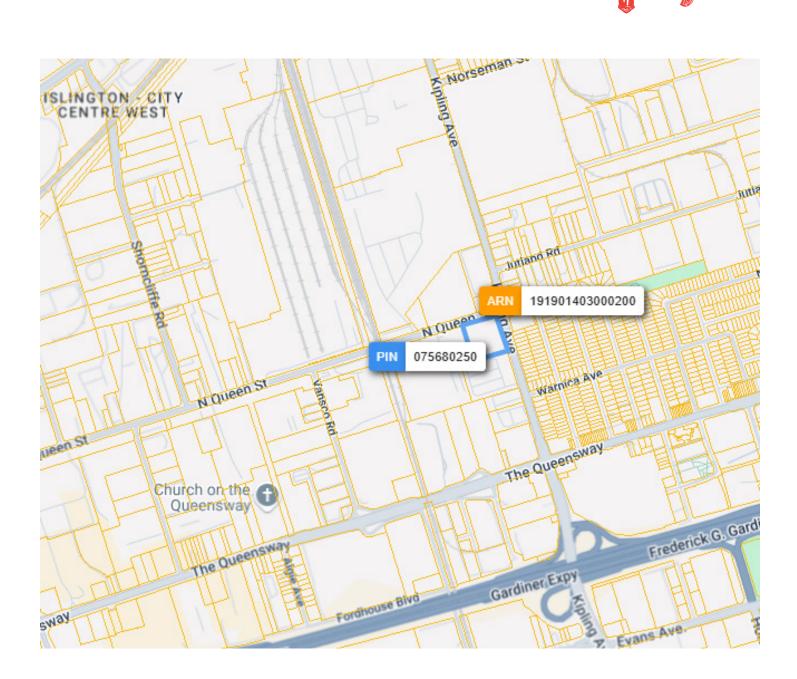

### LOT SIZE

Frontage: 352.825 ft along Kipling Ave

Depth:

Approximately 363.00 ft

#### **Dimensions:**

7.33 ft x 338.14 ft x 380.38 ft x 363.50 ft x 349.11 ft

**Size:** 138,326.88 ft<sup>2</sup> (3.176 ac)