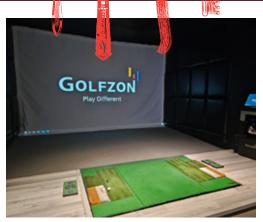

# TEE UP SOCIAL GOLF SIMULATOR

Tee Up Social is one of Toronto's premier indoor golf simulator lounges, offering a top-tier experience for golf enthusiasts year-round. With seven fully equipped simulator bays and an eighth ready to launch, the business combines cutting-edge technology with comfort and style. As a licensed venue complete with a bar and kitchen, Tee Up Social is the ideal destination for parties, events, and corporate gatherings.

# **BUILDING DETAILS**

Ideally located just off the Gardiner Expressway in Etobicoke, Tee Up Social offers a fully built-out, premium golf simulator experience with easy access and excellent visibility. The space features seven operating bays equipped with top-of-the-line technology and Golfzon software—renowned for its accuracy and immersive play. With a welcoming, vibrant atmosphere, it's a popular destination for work functions, parties, and social gatherings.