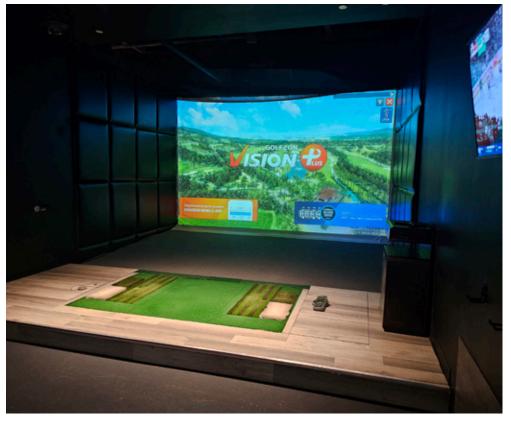

# TEE UP SOCIAL GOLF SIMULATOR

Tee Up Social is one of Toronto's premier indoor golf simulator lounges, offering a top-tier experience for golf enthusiasts year-round. With seven fully equipped simulator bays and an eighth ready to launch, the business combines cutting-edge technology with comfort and style. As a licensed venue complete with a bar and kitchen, Tee Up Social is the ideal destination for parties, events, and corporate gatherings.

# **BUILDING DETAILS**

Ideally located just off the Gardiner Expressway in Etobicoke, Tee Up Social offers a fully built-out, premium golf simulator experience with easy access and excellent visibility. The space features seven operating bays equipped with top-of-the-line technology and Golfzon software—renowned for its accuracy and immersive play. With a welcoming, vibrant atmosphere, it's a popular destination for work functions, parties, and social gatherings.