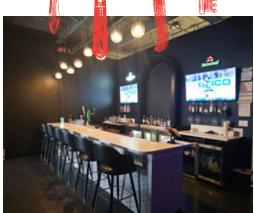

# TEE UP SOCIAL GOLF SIMULATOR

Tee Up Social is one of Toronto's premier indoor golf simulator lounges, offering a top-tier experience for golf enthusiasts year-round. With seven fully equipped simulator bays and an eighth ready to launch, the business combines cutting-edge technology with comfort and style. As a licensed venue complete with a bar and kitchen, Tee Up Social is the ideal destination for parties, events, and corporate gatherings.