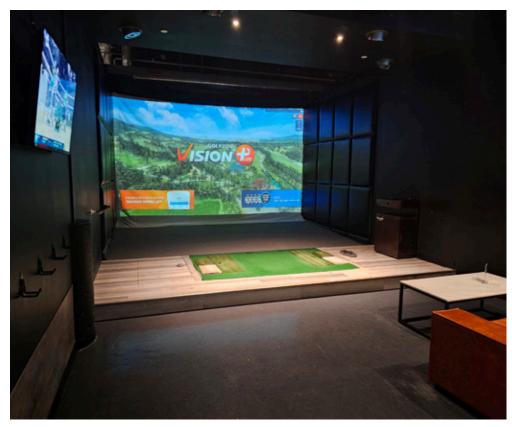

# TEE UP SOCIAL GOLF SIMULATOR

Tee Up Social is one of Toronto's premier indoor golf simulator lounges, offering a top-tier experience for golf enthusiasts year-round. With seven fully equipped simulator bays and an eighth ready to launch, the business combines cutting-edge technology with comfort and style. As a licensed venue complete with a bar and kitchen, Tee Up Social is the ideal destination for parties, events, and corporate gatherings.

# **BUILDING DETAILS**

Ideally located just off the Gardiner Expressway in Etobicoke, Tee Up Social offers a fully built-out, premium golf simulator experience with easy access and excellent visibility. The space features seven operating bays equipped with top-of-the-line technology and Golfzon software—renowned for its accuracy and immersive play. With a welcoming, vibrant atmosphere, it's a popular destination for work functions, parties, and social gatherings.