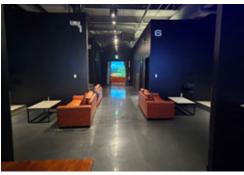

# TEE UP SOCIAL GOLF SIMULATOR

Tee Up Social is one of Toronto's premier indoor golf simulator lounges, offering a top-tier experience for golf enthusiasts year-round. With seven fully equipped simulator bays and an eighth ready to launch, the business combines cutting-edge technology with comfort and style. As a licensed venue complete with a bar and kitchen, Tee Up Social is the ideal destination for parties, events, and corporate gatherings.

# **BUILDING DETAILS**

Ideally located just off the Gardiner Expressway in Etobicoke, Tee Up Social offers a fully built-out, premium golf simulator experience with easy access and excellent visibility. The space features seven operating bays equipped with top-of-the-line technology and Golfzon software—renowned for its accuracy and immersive play. With a welcoming, vibrant atmosphere, it's a popular destination for work functions, parties, and social gatherings.