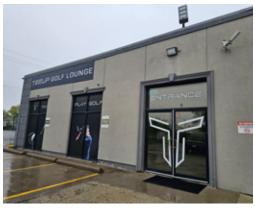

### 700 KIPLING AVE, ETOBICOKE

# **BUILDING DETAILS**

Ideally located just off the Gardiner Expressway in Etobicoke, Tee Up Social offers a fully built-out, premium golf simulator experience with easy access and excellent visibility. The space features seven operating bays equipped with top-of-the-line technology and Golfzon software—renowned for its accuracy and immersive play. With a welcoming, vibrant atmosphere, it's a popular destination for work functions, parties, and social gatherings.

The facility is housed in a durable concrete pad and steel roof structure, supported by 400-amp, 3-phase power—ideal for high-performance equipment. Dedicated parking is available on-site, with additional spillover capacity to accommodate larger groups. Tee Up Social presents an excellent opportunity for a buyer seeking a turn-key, high-margin business in one of Toronto's most accessible and desirable commercial zones.