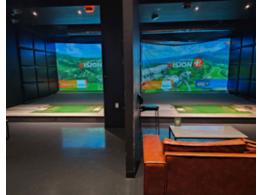

# TEE UP SOCIAL GOLF SIMULATOR

Tee Up Social is one of Toronto's premier indoor golf simulator lounges, offering a top-tier experience for golf enthusiasts year-round. With seven fully equipped simulator bays and an eighth ready to launch, the business combines cutting-edge technology with comfort and style. As a licensed venue complete with a bar and kitchen, Tee Up Social is the ideal destination for parties, events, and corporate gatherings.

# **BUILDING DETAILS**

Ideally located just off the Gardiner Expressway in Etobicoke, Tee Up Social offers a fully built-out, premium golf simulator experience with easy access and excellent visibility. The space features seven operating bays equipped with top-of-the-line technology and Golfzon software—renowned for its accuracy and immersive play. With a welcoming, vibrant atmosphere, it's a popular destination for work functions, parties, and social gatherings.