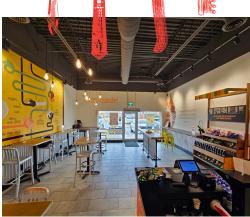

Located in a very busy plaza with a great array of restaurants, service, and retail. Currently an Indian franchise but available for conversion. Excellent signage with over 100+ parking spaces. Seating for 16 with a setup for take-out and delivery.

Attractive lease rate of 6,590 Gross Rent including TMI with 7 + 5 + 5 years remaining. Production kitchen with a 10-ft commercial hood and tons of refrigeration and equipment. Please do not go direct or speak with staff.