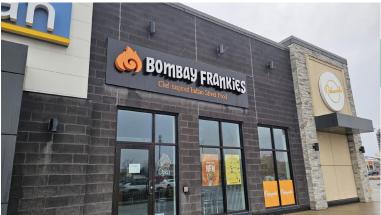

### **BOMBAY FRANKIES AJAX**

- In a very busy plaza in central Ajax
- 1,918 Sq Ft
- 8,531 Gross Rent
- · Seating for 27

### **BOMBAY FRANKIES OTTAWA**

- In a very busy plaza in the Barrhaven
- 1,473 Sq Ft
- \$7.234 Gross Rent
- Seating for 20