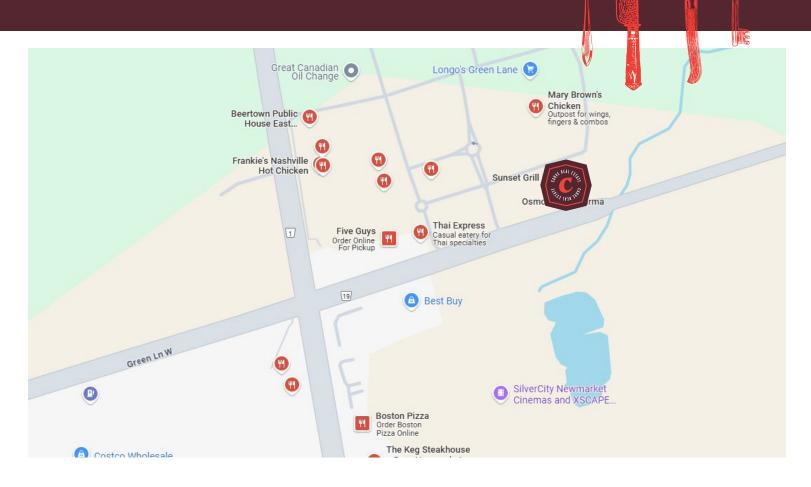

## **BUILDING DETAILS**

This is a premium location as you can see by the great retail mix in the plaza. Restaurants like Firehouse Subs, Five Guys, Lone Star Texas Grill, East Side Mario's, Beertown Public House, McDonald's, Sunset Grill, and more.

Retailers such as Longo's, Rona, LA Fitness, Dollarama, the LCBO, and more. There is more residential development to the north of the plaza being built.

**Property Details:** Modern plaza with steel roof and concrete pad construction that is easy to maintain and service. 200-amp 3-phase power with parking all around the unit. Ideal for quick service restaurants with an easy conversion to a different concept.