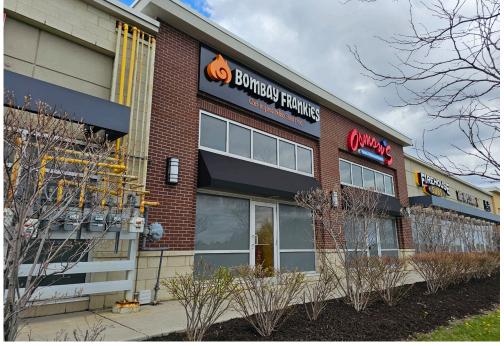

## **QSR FOR REBRANDING**

Modern Quick Service (QSR) restaurant available for conversion in a busy AAA plaza on Green Lane in Newmarket. This is an almost brand-new store that is available for rebranding into a different concept, cuisine, or franchise.

Located in a very busy plaza with a great array of restaurants, service, and retail. Currently an Indian franchise but available for conversion. Excellent signage with over 100+ parking spaces. Seating for 16 with a setup for take-out and delivery.