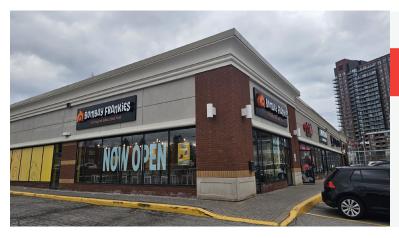

## **QSR FOR REBRANDING**

Modern Quick Service (QSR) restaurant available for conversion in a busy AAA plaza on Green Lane in Newmarket. This is an almost brand-new store that is available for rebranding into a different concept, cuisine, or franchise.

Located in a very busy plaza with a great array of restaurants, service, and retail. Currently an Indian franchise but available for conversion. Excellent signage with over 100+ parking spaces. Seating for 16 with a setup for take-out and delivery.

## **BUILDING DETAILS**

This is a premium location as you can see by the great retail mix in the plaza. Restaurants like Firehouse Subs, Five Guys, Lone Star Texas Grill, East Side Mario's, Beertown Public House, McDonald's, Sunset Grill, and more.

Retailers such as Longo's, Rona, LA Fitness, Dollarama, the LCBO, and more. There is more residential development to the north of the plaza being built.

**Property Details:** Modern plaza with steel roof and concrete pad construction that is easy to maintain and service. 200-amp 3-phase power with parking all around the unit. Ideal for quick service restaurants with an easy conversion to a different concept.