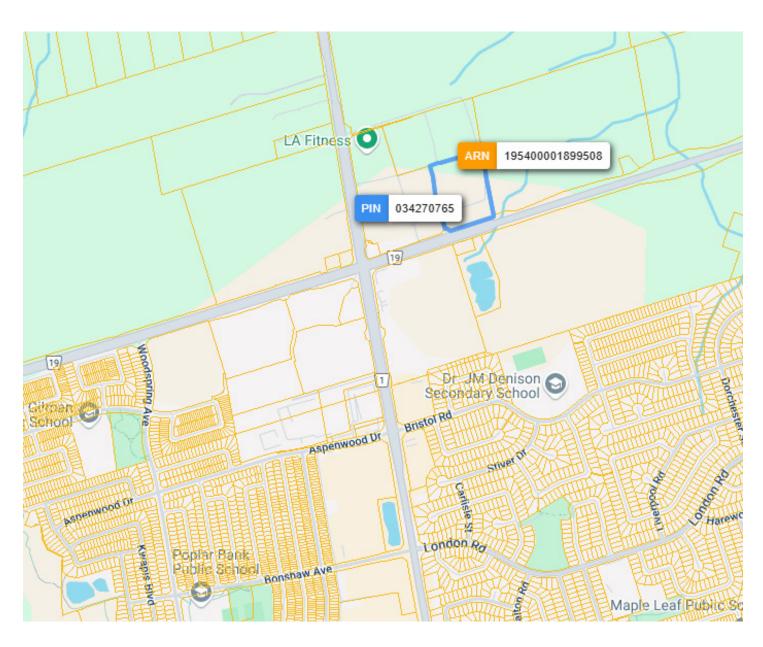

#### **LOT SIZE**

#### Frontage:

537.44 ft along Green Lane E

#### Depth:

Approximately 732.09 ft

#### **Dimensions:**

255.03 ft x 20.05 ft x 46.68 ft x 303.78 ft x 48.68 ft x 138.30 ft x 732.09 ft x 476.41 ft x 4.91 ft x 120.41 ft x 57.82 ft x 82.12 ft x 319.73 ft

#### Size:

423,828.56 ft<sup>2</sup> (9.730 ac)