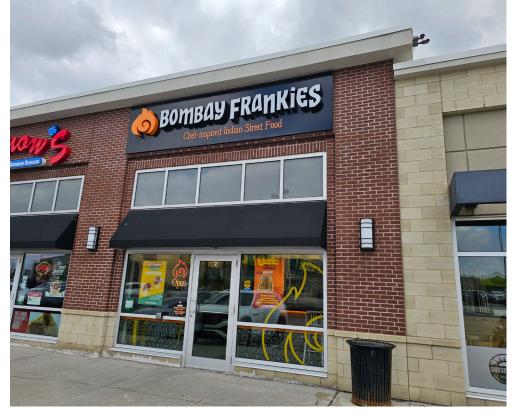

## **QSR FOR REBRANDING**

Modern Quick Service (QSR) restaurant available for conversion in a busy AAA plaza on Green Lane in Newmarket. This is an almost brand-new store that is available for rebranding into a different concept, cuisine, or franchise.

Located in a very busy plaza with a great array of restaurants, service, and retail. Currently an Indian franchise but available for conversion. Excellent signage with over 100+ parking spaces. Seating for 16 with a setup for take-out and delivery.

## **BUILDING DETAILS**

This is a premium location as you can see by the great retail mix in the plaza. Restaurants like Firehouse Subs, Five Guys, Lone Star Texas Grill, East Side Mario's, Beertown Public House, McDonald's, Sunset Grill, and more.