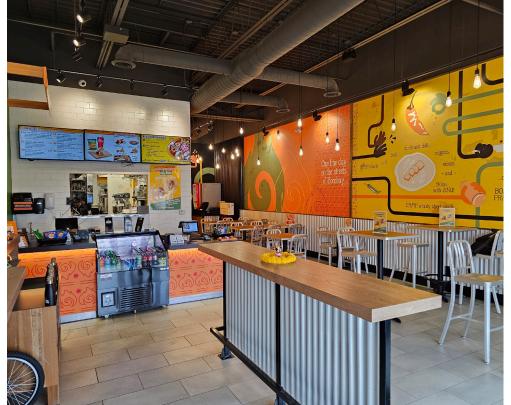

## **QSR FOR REBRANDING**

Modern Quick Service (QSR) restaurant available for conversion in a busy AAA plaza on Green Lane in Newmarket. This is an almost brand-new store that is available for rebranding into a different concept, cuisine, or franchise.

Located in a very busy plaza with a great array of restaurants, service, and retail. Currently an Indian franchise but available for conversion. Excellent signage with over 100+ parking spaces. Seating for 16 with a setup for take-out and delivery.

## **BUILDING DETAILS**

This is a premium location as you can see by the great retail mix in the plaza. Restaurants like Firehouse Subs, Five Guys, Lone Star Texas Grill, East Side Mario's, Beertown Public House, McDonald's, Sunset Grill, and more.

Retailers such as Longo's, Rona, LA Fitness, Dollarama, the LCBO, and more. There is more residential development to the north of the plaza being built.

**Property Details:** Modern plaza with steel roof and concrete pad construction that is easy to maintain and service. 200-amp 3-phase power with parking all around the unit. Ideal for quick service restaurants with an easy conversion to a different concept.