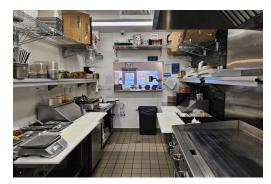

Attractive lease rate of 6,590 Gross Rent including TMI with 7 + 5 + 5 years remaining. Production kitchen with a 10-ft commercial hood and tons of refrigeration and equipment. Please do not go direct or speak with staff.