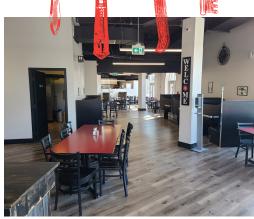

# **FEATURES RESTAURANT**

Outstanding breakfast restaurant and diner in the heart of Stratford and boasting very impressive sales and income! Features is a beautiful brick and beam breakfast restaurant situated in the busiest corner of downtown Stratford Ontario at the junction of Ontario St, Erie St, and Lakeside Dr. Facing the intersection with fantastic exposure and visibility this is the best location in the city.

This restaurant has been a mainstay with a 25 year history. It moved to this new location in 2022 and the business came with it with exceptional sales and a great reputation.

Amazing rent of \$12,969 Gross with 8 + 5 years remaining in a 5,600 sq ft restaurant. Full commercial production kitchen with 19 ft hood, 2 walk-ins. Available with training. Excellent income on top of salaries for ownership. Please do not go direct or speak to staff or ownership. \$899,000