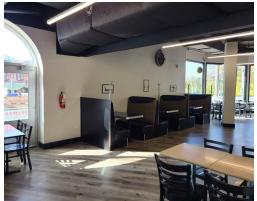

# **FEATURES RESTAURANT**

Outstanding breakfast restaurant and diner in the heart of Stratford and boasting very impressive sales and income! Features is a beautiful brick and beam breakfast restaurant situated in the busiest corner of downtown Stratford Ontario at the junction of Ontario St, Erie St, and Lakeside Dr. Facing the intersection with fantastic exposure and visibility this is the best location in the city.

This restaurant has been a mainstay with a 25 year history. It moved to this new location in 2022 and the business came with it with exceptional sales and a great reputation.

Amazing rent of \$12,969 Gross with 8 + 5 years remaining in a 5,600 sq ft restaurant. Full commercial production kitchen with 19 ft hood, 2 walk-ins. Available with training. Excellent income on top of salaries for ownership. Please do not go direct or speak to staff or ownership. \$899,000