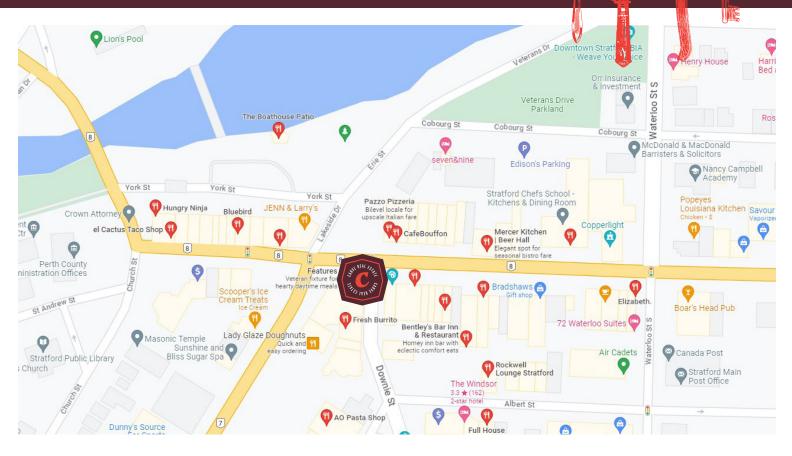

# **FEATURES RESTAURANT**

Outstanding breakfast restaurant and diner in the heart of Stratford and boasting very impressive sales and income! Features is a beautiful brick and beam breakfast restaurant situated in the busiest corner of downtown Stratford Ontario at the junction of Ontario St, Erie St, and Lakeside Dr. Facing the intersection with fantastic exposure and visibility this is the best location in the city.