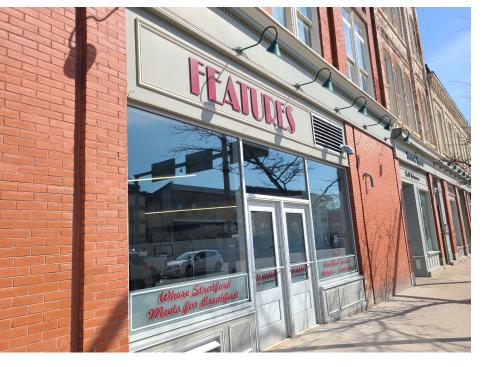

# **FEATURES RESTAURANT**

Outstanding breakfast restaurant and diner in the heart of Stratford and boasting very impressive sales and income! Features is a beautiful brick and beam breakfast restaurant situated in the busiest corner of downtown Stratford Ontario at the junction of Ontario St, Erie St, and Lakeside Dr. Facing the intersection with fantastic exposure and visibility this is the best location in the city.

This restaurant has been a mainstay with a 25 year history. It moved to this new location in 2022 and the business came with it with exceptional sales and a great reputation.

Amazing rent of \$12,969 Gross with 8 + 5 years remaining in a 5,600 sq ft restaurant. Full commercial production kitchen with 19 ft hood, 2 walk-ins. Available with training. Excellent income on top of salaries for ownership. Please do not go direct or speak to staff or ownership. \$899,000