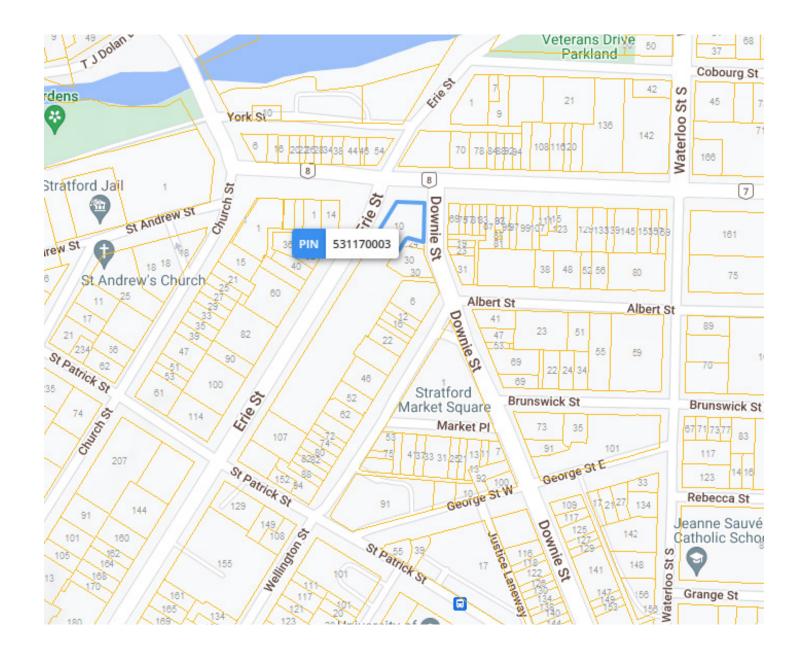

### LOT SIZE

Frontage: 143.90 ft along Downie St

**Depth:** Approximately 122.18 ft

#### Dimensions:

78.98 ft x 122.18 ft x 37.13 ft x 3.81 ft x 20.04 ft x 9.71 ft x 13.15 ft x 7.62 ft x 5.51 ft x 14.42 ft x 0.50 ft x 23.34 ft x 6.04 ft x 45.10 ft x 109.33 ft

Size:

13,088.90 ft<sup>2</sup> (0.300 ac)