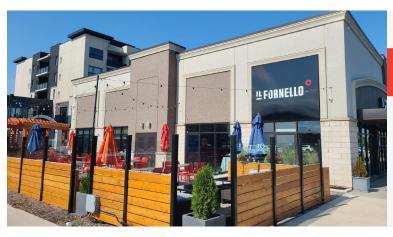

### IL FORNELLO

• Trendy designs and a great menu

IIIE

- 4,500 Sq Ft
- \$14,077 Gross Rent
- Licensed for 145 + 62 Patio