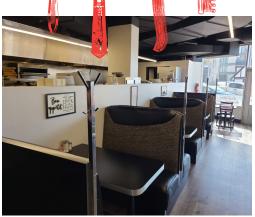

This restaurant has been a mainstay with a 25 year history. It moved to this new location in 2022 and the business came with it with exceptional sales and a great reputation.

Amazing rent of \$12,969 Gross with 8 + 5 years remaining in a 5,600 sq ft restaurant. Full commercial production kitchen with 19 ft hood, 2 walk-ins. Available with training. Excellent income on top of salaries for ownership. Please do not go direct or speak to staff or ownership. \$899,000

**Property Details:** This commercial space was completely refurbished the and hood system, equipment, and leaseholds are all essentially brand new. This is an excellent opportunity to take over a real money maker in a new space.