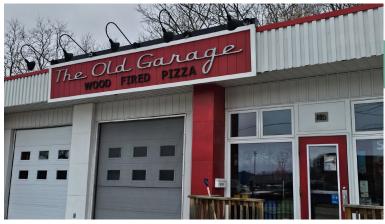

### **OLD GARAGE** wood-fired pizza

- Excellent & established sales year round
- 1,472 Sq Ft
- \$1,892 Gross Rent
- Seating for 22 + Patio