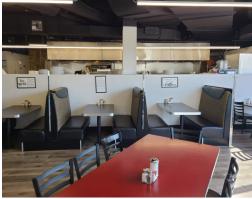

This restaurant has been a mainstay with a 25 year history. It moved to this new location in 2022 and the business came with it with exceptional sales and a great reputation.

Amazing rent of \$12,969 Gross with 8 + 5 years remaining in a 5,600 sq ft restaurant. Full commercial production kitchen with 19 ft hood, 2 walk-ins. Available with training. Excellent income on top of salaries for ownership. Please do not go direct or speak to staff or ownership. \$899,000

**Property Details:** This commercial space was completely refurbished the and hood system, equipment, and leaseholds are all essentially brand new. This is an excellent opportunity to take over a real money maker in a new space.