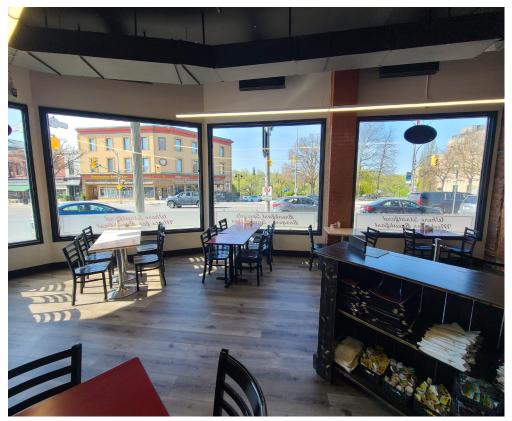

This restaurant has been a mainstay with a 25 year history. It moved to this new location in 2022 and the business came with it with exceptional sales and a great reputation.

Amazing rent of \$12,969 Gross with 8 + 5 years remaining in a 5,600 sq ft restaurant. Full commercial production kitchen with 19 ft hood, 2 walk-ins. Available with training. Excellent income on top of salaries for ownership. Please do not go direct or speak to staff or ownership. \$899,000

**Property Details:** This commercial space was completely refurbished the and hood system, equipment, and leaseholds are all essentially brand new. This is an excellent opportunity to take over a real money maker in a new space.