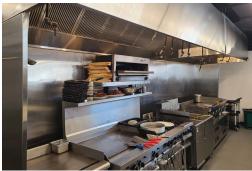

This restaurant has been a mainstay with a 25 year history. It moved to this new location in 2022 and the business came with it with exceptional sales and a great reputation.

Amazing rent of \$12,969 Gross with 8 + 5 years remaining in a 5,600 sq ft restaurant. Full commercial production kitchen with 19 ft hood, 2 walk-ins. Available with training. Excellent income on top of salaries for ownership. Please do not go direct or speak to staff or ownership. \$899,000

**Property Details:** This commercial space was completely refurbished the and hood system, equipment, and leaseholds are all essentially brand new. This is an excellent opportunity to take over a real money maker in a new space.