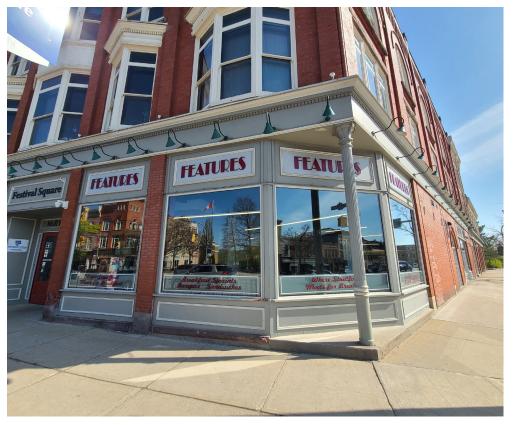

# **FEATURES RESTAURANT**

Outstanding breakfast restaurant and diner in the heart of Stratford and boasting very impressive sales and income! Features is a beautiful brick and beam breakfast restaurant situated in the busiest corner of downtown Stratford Ontario at the junction of Ontario St, Erie St, and Lakeside Dr. Facing the intersection with fantastic exposure and visibility this is the best location in the city.

This restaurant has been a mainstay with a 25 year history. It moved to this new location in 2022 and the business came with it with exceptional sales and a great reputation.

Amazing rent of \$12,969 Gross with 8 + 5 years remaining in a 5,600 sq ft restaurant. Full commercial production kitchen with 19 ft hood, 2 walk-ins. Available with training. Excellent income on top of salaries for ownership. Please do not go direct or speak to staff or ownership. \$899,000