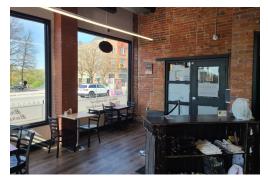

# **FEATURES RESTAURANT**

Outstanding breakfast restaurant and diner in the heart of Stratford and boasting very impressive sales and income! Features is a beautiful brick and beam breakfast restaurant situated in the busiest corner of downtown Stratford Ontario at the junction of Ontario St, Erie St, and Lakeside Dr. Facing the intersection with fantastic exposure and visibility this is the best location in the city.

This restaurant has been a mainstay with a 25 year history. It moved to this new location in 2022 and the business came with it with exceptional sales and a great reputation.

Amazing rent of \$12,969 Gross with 8 + 5 years remaining in a 5,600 sq ft restaurant. Full commercial production kitchen with 19 ft hood, 2 walk-ins. Available with training. Excellent income on top of salaries for ownership. Please do not go direct or speak to staff or ownership. \$899,000