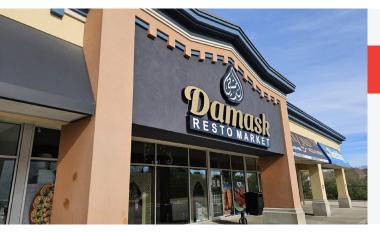

### **DAMASK RESTO MARKET**

- QSR Market Bakery
- 2,473 Sq Ft
- \$8,155 Gross Rent
- Seating for 24 + 12