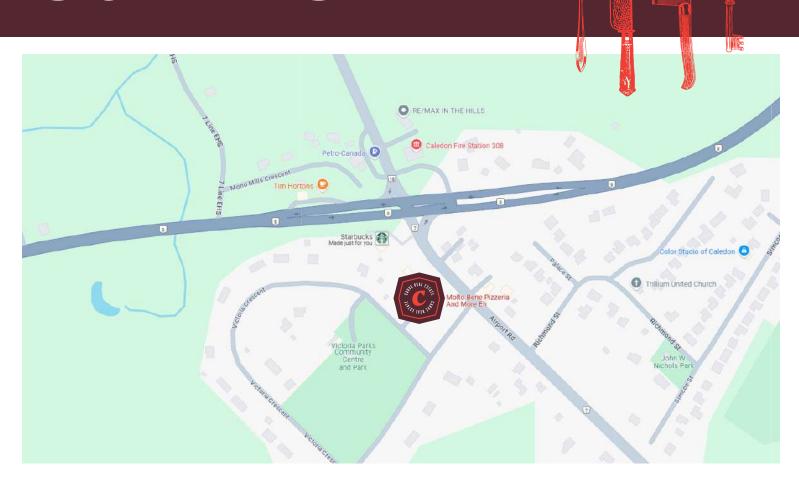

**FOR SALE** 

19834 AIRPORT RD, CALEDON

### **MOLTO BENE PIZZERIA AND MORE EH**

Molto Bene Pizzeria and More Eh offers a fantastic opportunity to step into a fully equipped pizzeria and quick service restaurant in the heart of Caledon. Situated at a high-traffic intersection, this 1,100 sq ft space is ideally set up for dine-in, takeout, or delivery, making it a versatile option for a variety of food concepts. With seating for 25, great visibility, and parking for 20, the location is primed for steady foot traffic and strong local support.

## **BUILDING DETAILS**

Situated in a high-growth area northwest of the GTA, this restaurant is positioned at a busy intersection with constant traffic and visibility. The surrounding neighborhood is experiencing rapid development, bringing more residents, businesses, and demand to the area—making this a strategic location for any food operator.