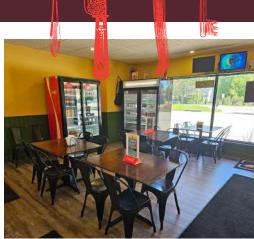

### **MOLTO BENE PIZZERIA AND MORE EH**

Molto Bene Pizzeria and More Eh offers a fantastic opportunity to step into a fully equipped pizzeria and quick service restaurant in the heart of Caledon. Situated at a high-traffic intersection, this 1,100 sq ft space is ideally set up for dine-in, takeout, or delivery, making it a versatile option for a variety of food concepts. With seating for 25, great visibility, and parking for 20, the location is primed for steady foot traffic and strong local support.

The restaurant comes equipped with a 10-foot commercial hood and a stacked double pizza oven, providing the infrastructure needed to handle high volume and quality output. Whether you're an experienced operator or a new entrant to the food business, this space is available with training for a seamless transition—or can be rebranded to suit your own concept. The efficient layout and equipment make for smooth operations and fast service.