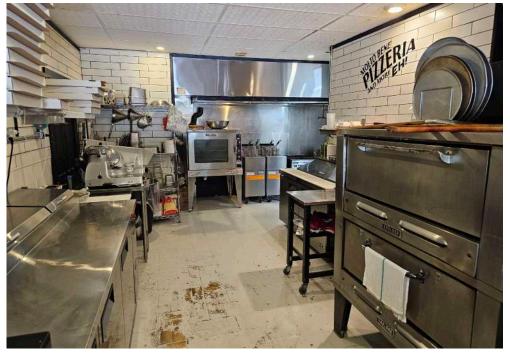

### **MOLTO BENE PIZZERIA AND MORE EH**

Molto Bene Pizzeria and More Eh offers a fantastic opportunity to step into a fully equipped pizzeria and quick service restaurant in the heart of Caledon. Situated at a high-traffic intersection, this 1,100 sq ft space is ideally set up for dine-in, takeout, or delivery, making it a versatile option for a variety of food concepts. With seating for 25, great visibility, and parking for 20, the location is primed for steady foot traffic and strong local support.

The restaurant comes equipped with a 10-foot commercial hood and a stacked double pizza oven, providing the infrastructure needed to handle high volume and quality output. Whether you're an experienced operator or a new entrant to the food business, this space is available with training for a seamless transition—or can be rebranded to suit your own concept. The efficient layout and equipment make for smooth operations and fast service.