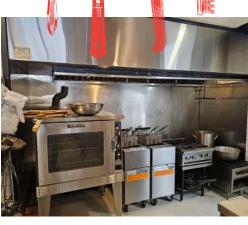

The restaurant comes equipped with a 10-foot commercial hood and a stacked double pizza oven, providing the infrastructure needed to handle high volume and quality output. Whether you're an experienced operator or a new entrant to the food business, this space is available with training for a seamless transition—or can be rebranded to suit your own concept. The efficient layout and equipment make for smooth operations and fast service.