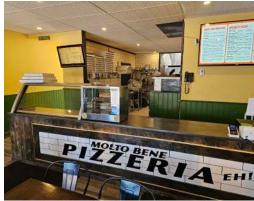

### **MOLTO BENE PIZZERIA AND MORE EH**

Molto Bene Pizzeria and More Eh offers a fantastic opportunity to step into a fully equipped pizzeria and quick service restaurant in the heart of Caledon. Situated at a high-traffic intersection, this 1,100 sq ft space is ideally set up for dine-in, takeout, or delivery, making it a versatile option for a variety of food concepts. With seating for 25, great visibility, and parking for 20, the location is primed for steady foot traffic and strong local support.

The restaurant comes equipped with a 10-foot commercial hood and a stacked double pizza oven, providing the infrastructure needed to handle high volume and quality output. Whether you're an experienced operator or a new entrant to the food business, this space is available with training for a seamless transition—or can be rebranded to suit your own concept. The efficient layout and equipment make for smooth operations and fast service.