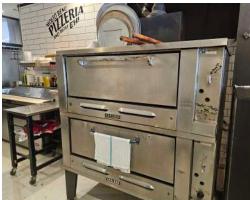

The restaurant comes equipped with a 10-foot commercial hood and a stacked double pizza oven, providing the infrastructure needed to handle high volume and quality output. Whether you're an experienced operator or a new entrant to the food business, this space is available with training for a seamless transition—or can be rebranded to suit your own concept. The efficient layout and equipment make for smooth operations and fast service.