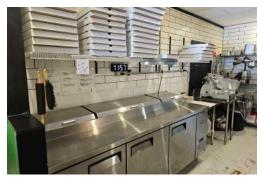

### **MOLTO BENE PIZZERIA AND MORE EH**

Molto Bene Pizzeria and More Eh offers a fantastic opportunity to step into a fully equipped pizzeria and quick service restaurant in the heart of Caledon. Situated at a high-traffic intersection, this 1,100 sq ft space is ideally set up for dine-in, takeout, or delivery, making it a versatile option for a variety of food concepts. With seating for 25, great visibility, and parking for 20, the location is primed for steady foot traffic and strong local support.

The restaurant comes equipped with a 10-foot commercial hood and a stacked double pizza oven, providing the infrastructure needed to handle high volume and quality output. Whether you're an experienced operator or a new entrant to the food business, this space is available with training for a seamless transition—or can be rebranded to suit your own concept. The efficient layout and equipment make for smooth operations and fast service.