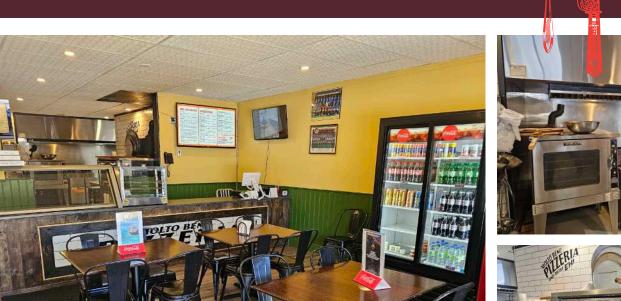

### **MOLTO BENE PIZZERIA AND MORE EH**

Molto Bene Pizzeria and More Eh offers a fantastic opportunity to step into a fully equipped pizzeria and quick service restaurant in the heart of Caledon. Situated at a high-traffic intersection, this 1,100 sq ft space is ideally set up for dine-in, takeout, or delivery, making it a versatile option for a variety of food concepts. With seating for 25, great visibility, and parking for 20, the location is primed for steady foot traffic and strong local support.

The restaurant comes equipped with a 10-foot commercial hood and a stacked double pizza oven, providing the infrastructure needed to handle high volume and quality output. Whether you're an experienced operator or a new entrant to the food business, this space is available with training for a seamless transition—or can be rebranded to suit your own concept. The efficient layout and equipment make for smooth operations and fast service.