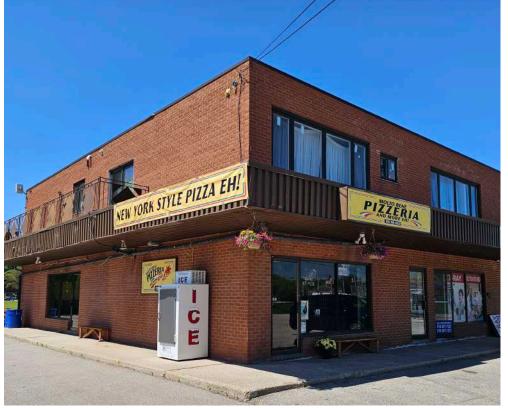

**FOR SALE** 

19834 AIRPORT RD, CALEDON

### **MOLTO BENE PIZZERIA AND MORE EH**

Molto Bene Pizzeria and More Eh offers a fantastic opportunity to step into a fully equipped pizzeria and quick service restaurant in the heart of Caledon. Situated at a high-traffic intersection, this 1,100 sq ft space is ideally set up for dine-in, takeout, or delivery, making it a versatile option for a variety of food concepts. With seating for 25, great visibility, and parking for 20, the location is primed for steady foot traffic and strong local support.

## **BUILDING DETAILS**

Situated in a high-growth area northwest of the GTA, this restaurant is positioned at a busy intersection with constant traffic and visibility. The surrounding neighborhood is experiencing rapid development, bringing more residents, businesses, and demand to the area—making this a strategic location for any food operator.