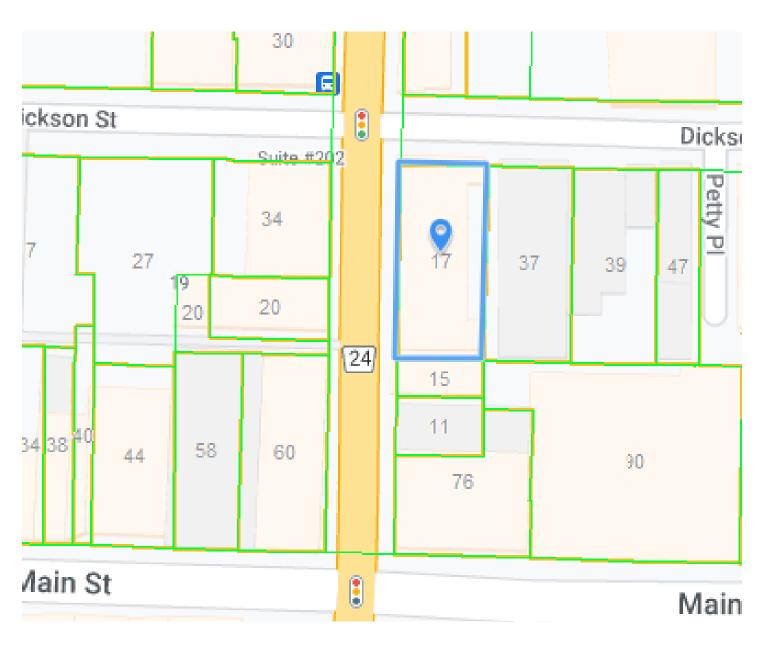

## **BUILDING DETAILS**

Galt is one of Cambridge's three historic centers and was once a village/small city in its own right. Along with Hespler and Preston it makes up Cambridge in its modern form. Each of the old towns have their own character, and Galt is easily the most beautiful and the most busy. Home to a number of great restaurants, businesses, and retail it is a destination and has tons of pedestrian traffic at all times of the year.

**Property Details:** This unit is ideal for a business like this as it is small and easy to manage with most of the 550 Sq Ft located in the front area where the goods are on display. Rear access that is ideal for delivery.

#### Frontage:

148.17 ft along Ainslie St N

#### Depth:

Approximately 66.00 ft

#### **Dimensions:**

68.18 ft x 151.58 ft x 66.90 ft x 151.46 ft

#### Size:

10,225.70 ft<sup>2</sup> (0.235 ac)