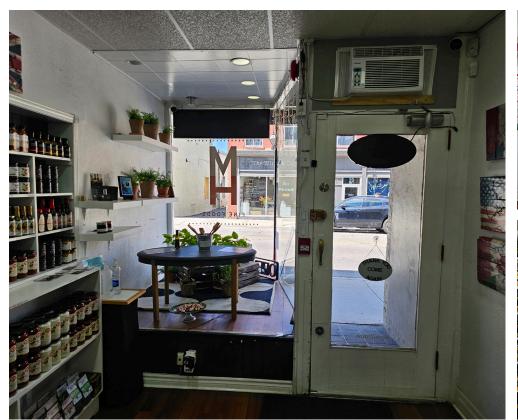

**Property Details:** This unit is ideal for a business like this as it is small and easy to manage with most of the 550 Sq Ft located in the front area where the goods are on display. Rear access that is ideal for delivery.

200-amp electrical power service and no restrictions on the lease for use. This unit can be converted into many different concepts.