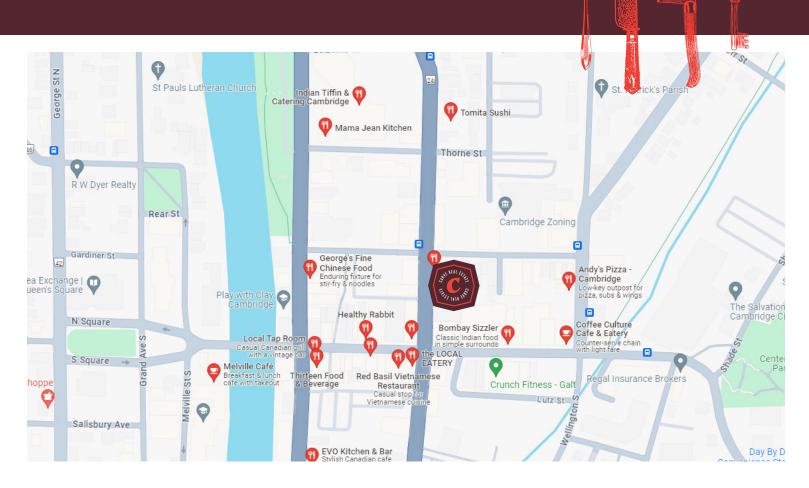

Popular with locals and situated in a cozy bright west facing unit in downtown Galt, one of Cambridge's lovely three historic centres. This unit is ideal for the use with zero wasted space. Please do not go direct or speak with staff or ownership.

## **BUILDING DETAILS**

Galt is one of Cambridge's three historic centers and was once a village/small city in its own right. Along with Hespler and Preston it makes up Cambridge in its modern form. Each of the old towns have their own character, and Galt is easily the most beautiful and the most busy. Home to a number of great restaurants, businesses, and retail it is a destination and has tons of pedestrian traffic at all times of the year.