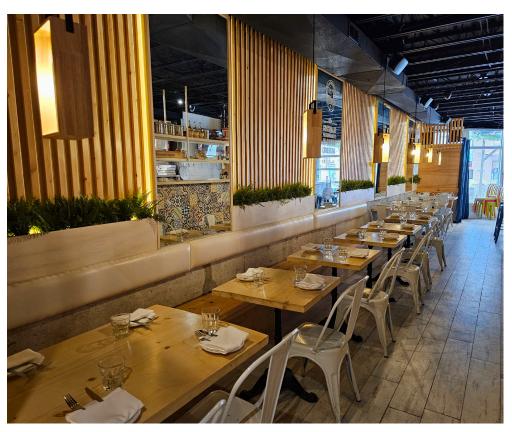

**Property Details:** Full basement. 2 washrooms, 2 parking spots. The dining room features blonde wood tables and bench seating. Wide plank floors, a custom tiled bar and whitewashed brick walls.