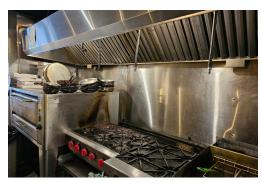

Full kitchen with single deck pizza oven, walk-in fridge and freezer, and 9-foot industrial hood. Fronted by a European-style covered patio strung with lights and floor to ceiling windows that fully open to the street in warm weather.