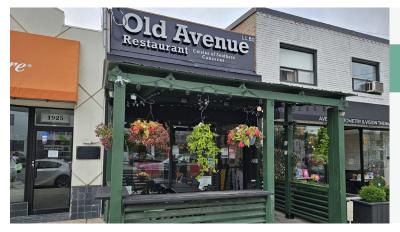

### **OLD AVENUE**

- Licensed Restaurant
- 1,700 Sq Ft
- \$7,230 Gross Rent
- Licensed for 28 + 12

- Popular for dine-in and delivery
- 1,200 Sq Ft
- \$10,600 Gross Rent
- Seating for 30

RYAN EARL, Broker and Founder 416-618-0054 ryan@carverealestate.com