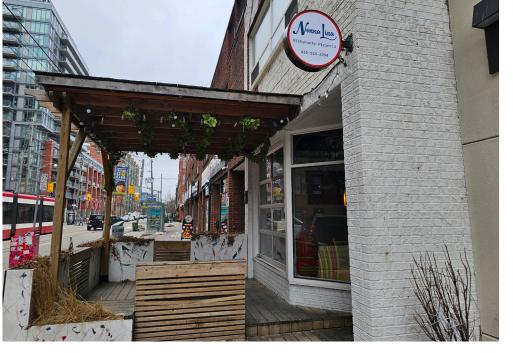

# NONNALINA

Busy Italian restaurant on King West, near Bathurst. Perfectly situated on one of the busiest strips in Toronto. Experience non-stop foot traffic in one of the most walkable parts of the city.

Full kitchen with single deck pizza oven, walk-in fridge and freezer, and 9-foot industrial hood. Fronted by a European-style covered patio strung with lights and floor to ceiling windows that fully open to the street in warm weather.

Excellent \$6,893 gross lease rate (includes TMI) with 2 + 10 remaining. Licensed for 59 + 16 on patio. Zero restrictions, open to any concept or cuisine.

\$249,000

\$6,893 Gross Rent

1,300 Sq Ft

**Restaurant with Patio** 