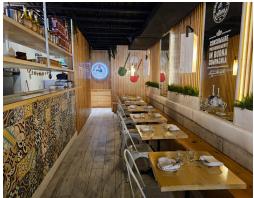

**Property Details:** Full basement. 2 washrooms, 2 parking spots. The dining room features blonde wood tables and bench seating. Wide plank floors, a custom tiled bar and whitewashed brick walls.