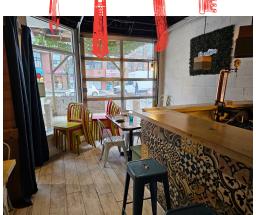

Full kitchen with single deck pizza oven, walk-in fridge and freezer, and 9-foot industrial hood. Fronted by a European-style covered patio strung with lights and floor to ceiling windows that fully open to the street in warm weather.

**Property Details:** Full basement. 2 washrooms, 2 parking spots. The dining room features blonde wood tables and bench seating. Wide plank floors, a custom tiled bar and whitewashed brick walls.