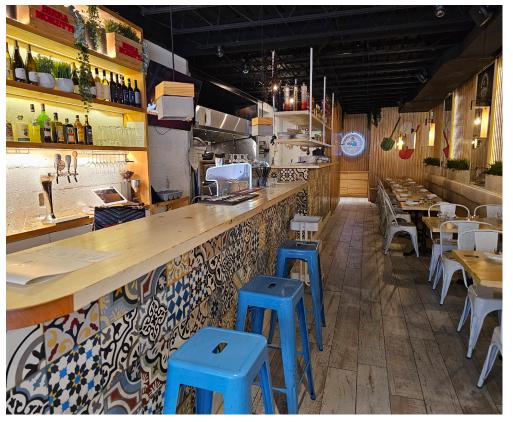

Full kitchen with single deck pizza oven, walk-in fridge and freezer, and 9-foot industrial hood. Fronted by a European-style covered patio strung with lights and floor to ceiling windows that fully open to the street in warm weather.

**Property Details:** Full basement. 2 washrooms, 2 parking spots. The dining room features blonde wood tables and bench seating. Wide plank floors, a custom tiled bar and whitewashed brick walls.