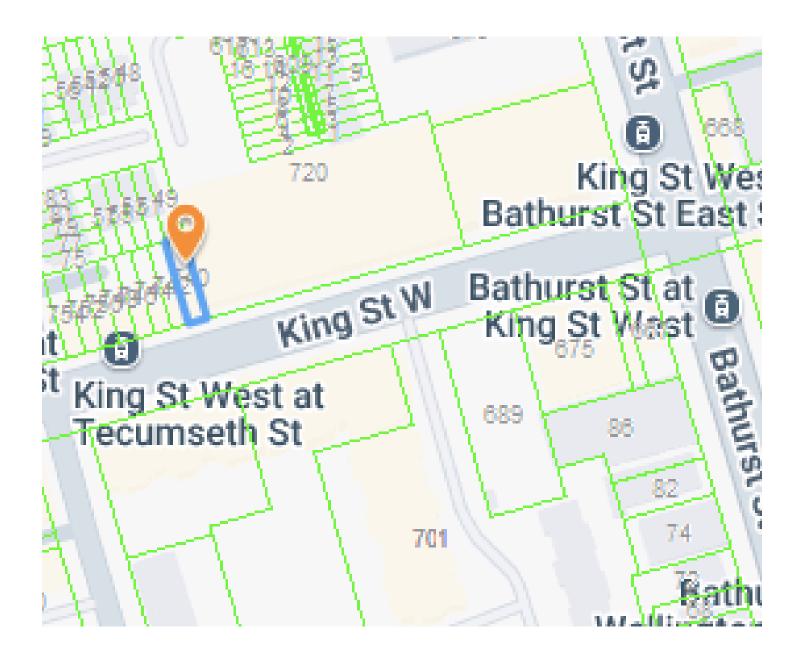

# **BUILDING DETAILS**

King and Bathurst is a prime downtown location. Previously industrial, this neighbourhood has undergone considerable urban development in the last 20 years. This stretch of King Street West is known for it's thriving restaurant scene, shopping, nightlife and boutique condo developments.

### LOT SIZE

Frontage: 20.00 ft along King St W

**Depth:** Approximately 92.32 ft

#### **Dimensions:**

21.67 ft x 92.32 ft x 20.00 ft x 92.38 ft

**Size:** 1,915.97 ft<sup>2</sup>

RYAN EARL, Broker and Founder 416-618-0054 rvan@carverealestate.com IVY KNIGHT, Real Estate Agent 416-846-7468 ivy@carverealestate.com MANNA AU, Sales Representative 416-843-4318 manna@carverealestate.com