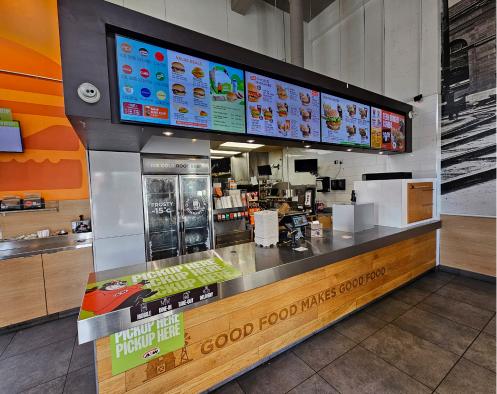

## **A&W** RESTAURANTS

High-performing A&W franchise available exclusively here at Carve! Great location in Toronto at the corner of Dupont and Christie in a beautiful old bank building with a stone facade and a ton of character.

This busy spot is option 24 hours a day and boasts excellent sales and net operating income for ownership that run it hands off! 1,800 Sq Ft layout with limited seating for 20. Lease rate of \$15,486 Gross Rent with 10 + 5 + 5 years remaining.

**\$15,486** Gross Rent

1,800 Sq Ft

**QSR Franchisea** 

**Property Details:** Set up for production and to minimize labour costs as per the franchise model. Franchisor approval required. Royalty rates of 3.5% + 3.5% marketing. There is seating for 16 but this model focuses on volume.