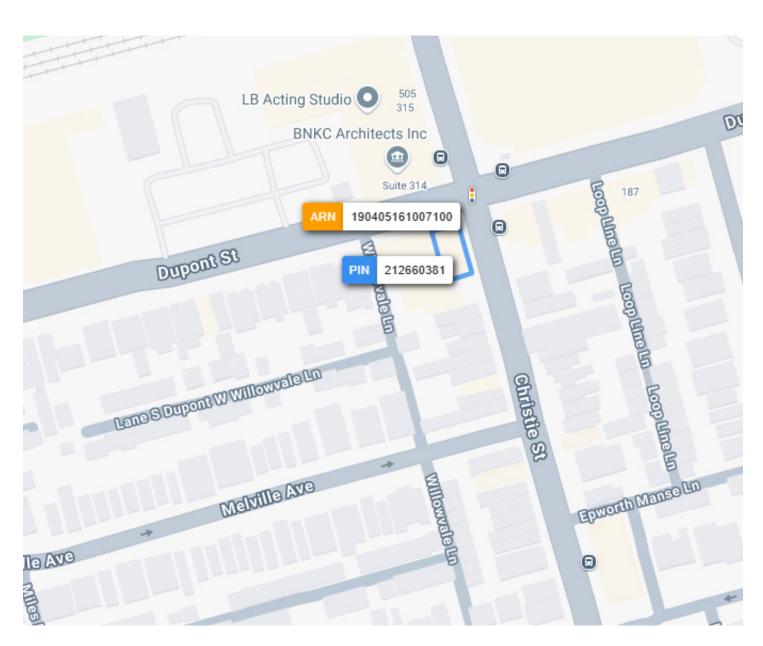

**FOR SALE** 

**659 DUPONT ST, TORONTO** 

\$899,000

## **BUILDING DETAILS**

This building for formerly a bank and it is not only gorgeous, but it also commands the busy corner of Dupont and Christie with outstanding visibility from both streets. There are great residential neighbourhoods in every direction and this location is busy both day and night.

#### Frontage:

35.00 ft along Dupont St

#### Depth:

Approximately 74.00 ft

#### **Dimensions:**

37.57 ft x 69.09 ft x 36.98 ft x 68.08 ft

#### Size:

2,551.04 ft<sup>2</sup> (0.059 ac)