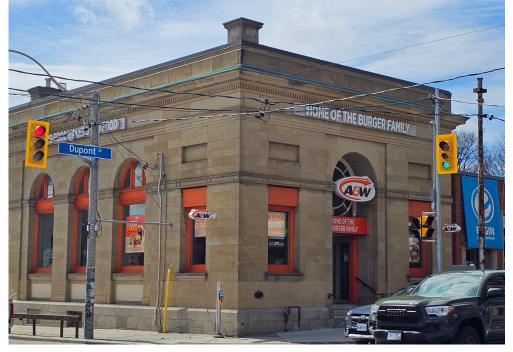

## **A&W** RESTAURANTS

High-performing A&W franchise available exclusively here at Carve! Great location in Toronto at the corner of Dupont and Christie in a beautiful old bank building with a stone facade and a ton of character.

## **BUILDING DETAILS**

This building for formerly a bank and it is not only gorgeous, but it also commands the busy corner of Dupont and Christie with outstanding visibility from both streets. There are great residential neighbourhoods in every direction and this location is busy both day and night.