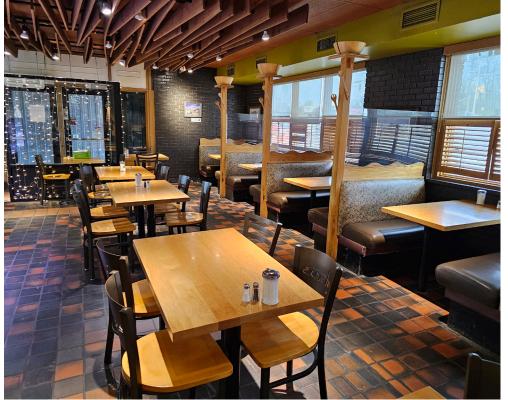

### **GLORIA'S RESTAURANT**

Very profitable breakfast and lunch diner located on one of the main arteries of Sudbury Ontario. Located in a busy plaza on Regent Street that takes you from either Highway 69 or the Trans Canada Highway, straight into downtown Sudbury.

Looking for consistency? Gloria's Restaurant has been in operation since 1952 and it is literally a staple in the community. Easy to run with very manageable hours.

Licensed for 134 with a great layout and waiting area. Big production kitchen with two 17-ft commercial hoods for a combined 34-ft plus convection ovens, and 2 (1 + 1) walk-ins. Parking for 50 with great signage. Please do not go direct or speak to staff or management.