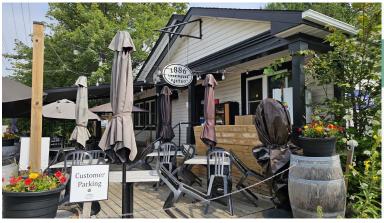

### **GLORIA'S RESTAURANT**

Very profitable breakfast and lunch diner located on one of the main arteries of Sudbury Ontario. Located in a busy plaza on Regent Street that takes you from either Highway 69 or the Trans Canada Highway, straight into downtown Sudbury.

Looking for consistency? Gloria's Restaurant has been in operation since 1952 and it is literally a staple in the community. Easy to run with very manageable hours.

Licensed for 134 with a great layout and waiting area. Big production kitchen with two 17-ft commercial hoods for a combined 34-ft plus convection ovens, and 2 (1 + 1) walk-ins. Parking for 50 with great signage. Please do not go direct or speak to staff or management.

## **BUILDING DETAILS**

Excellent location on one of the main thoroughfares in all of Sudbury that directly connects the downtown core with both Highway 69 and the Trans Canada Highway. Regent Street is home to a number of busy plazas, car dealerships, restaurants, retail, offices, and more. On top of that there are residential neighbourhoods in every direction.

The plaza is home to a number of businesses and a great commercial mix. There are over 50 parking spaces and signage on the pylon, and on the north and east sides of the building.

Property Details: Concrete pad construction with no basement. The kitchen is very large with a back-to-back hood system that has a ton of equipment. In addition there is lots of prep area and space in the kitchen to handle the restaurant when it is at full capacity and turning over tables quickly. 3-phase 200-amp power service.