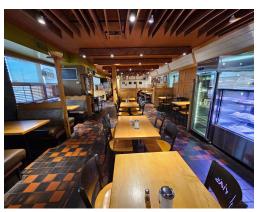

Looking for consistency? Gloria's Restaurant has been in operation since 1952 and it is literally a staple in the community. Easy to run with very manageable hours.

Licensed for 134 with a great layout and waiting area. Big production kitchen with two 17-ft commercial hoods for a combined 34-ft plus convection ovens, and 2 (1 + 1) walk-ins. Parking for 50 with great signage. Please do not go direct or speak to staff or management.

## **BUILDING DETAILS**

Excellent location on one of the main thoroughfares in all of Sudbury that directly connects the downtown core with both Highway 69 and the Trans Canada Highway. Regent Street is home to a number of busy plazas, car dealerships, restaurants, retail, offices, and more. On top of that there are residential neighbourhoods in every direction.

The plaza is home to a number of businesses and a great commercial mix. There are over 50 parking spaces and signage on the pylon, and on the north and east sides of the building.

Property Details: Concrete pad construction with no basement. The kitchen is very large with a back-to-back hood system that has a ton of equipment. In addition there is lots of prep area and space in the kitchen to handle the restaurant when it is at full capacity and turning over tables quickly. 3-phase 200-amp power service.