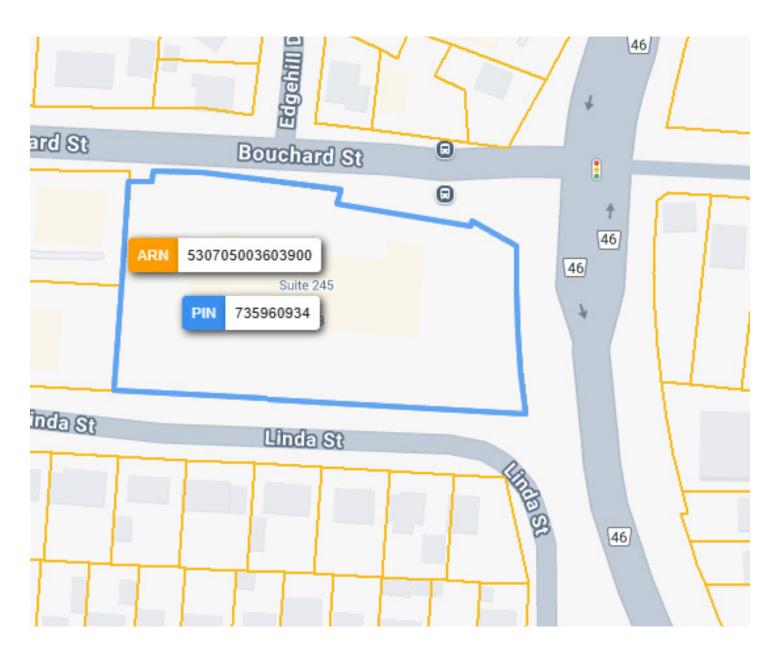

### **LOT SIZE**

#### Frontage:

424.42 ft along Bouchard St

#### Depth:

Approximately 171.42 ft

#### **Dimensions:**

5.65 ft x 139.96 ft x 14.54 ft x 194.51 ft x 11.13 ft x 24.29 ft x 214.17 ft x 424.42 ft x 171.42 ft x 52.27 ft

#### Size:

85,540.71 ft<sup>2</sup> (1.964 ac)