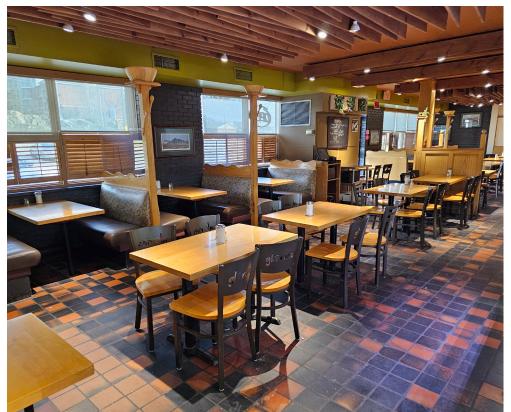

Looking for consistency? Gloria's Restaurant has been in operation since 1952 and it is literally a staple in the community. Easy to run with very manageable hours.

Licensed for 134 with a great layout and waiting area. Big production kitchen with two 17-ft commercial hoods for a combined 34-ft plus convection ovens, and 2 (1 + 1) walk-ins. Parking for 50 with great signage. Please do not go direct or speak to staff or management.

## **BUILDING DETAILS**

Excellent location on one of the main thoroughfares in all of Sudbury that directly connects the downtown core with both Highway 69 and the Trans Canada Highway. Regent Street is home to a number of busy plazas, car dealerships, restaurants, retail, offices, and more. On top of that there are residential neighbourhoods in every direction.

The plaza is home to a number of businesses and a great commercial mix. There are over 50 parking spaces and signage on the pylon, and on the north and east sides of the building.

Property Details: Concrete pad construction with no basement. The kitchen is very large with a back-to-back hood system that has a ton of equipment. In addition there is lots of prep area and space in the kitchen to handle the restaurant when it is at full capacity and turning over tables quickly. 3-phase 200-amp power service.