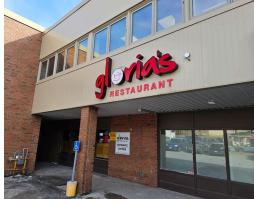

### **GLORIA'S RESTAURANT**

Very profitable breakfast and lunch diner located on one of the main arteries of Sudbury Ontario. Located in a busy plaza on Regent Street that takes you from either Highway 69 or the Trans Canada Highway, straight into downtown Sudbury.

Looking for consistency? Gloria's Restaurant has been in operation since 1952 and it is literally a staple in the community. Easy to run with very manageable hours.

Licensed for 134 with a great layout and waiting area. Big production kitchen with two 17-ft commercial hoods for a combined 34-ft plus convection ovens, and 2 (1 + 1) walk-ins. Parking for 50 with great signage. Please do not go direct or speak to staff or management.