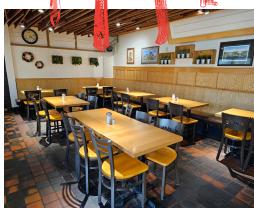

Looking for consistency? Gloria's Restaurant has been in operation since 1952 and it is literally a staple in the community. Easy to run with very manageable hours.

Licensed for 134 with a great layout and waiting area. Big production kitchen with two 17-ft commercial hoods for a combined 34-ft plus convection ovens, and 2 (1 + 1) walk-ins. Parking for 50 with great signage. Please do not go direct or speak to staff or management.

## **BUILDING DETAILS**

Excellent location on one of the main thoroughfares in all of Sudbury that directly connects the downtown core with both Highway 69 and the Trans Canada Highway. Regent Street is home to a number of busy plazas, car dealerships, restaurants, retail, offices, and more. On top of that there are residential neighbourhoods in every direction.

The plaza is home to a number of businesses and a great commercial mix. There are over 50 parking spaces and signage on the pylon, and on the north and east sides of the building.

Property Details: Concrete pad construction with no basement. The kitchen is very large with a back-to-back hood system that has a ton of equipment. In addition there is lots of prep area and space in the kitchen to handle the restaurant when it is at full capacity and turning over tables quickly. 3-phase 200-amp power service.