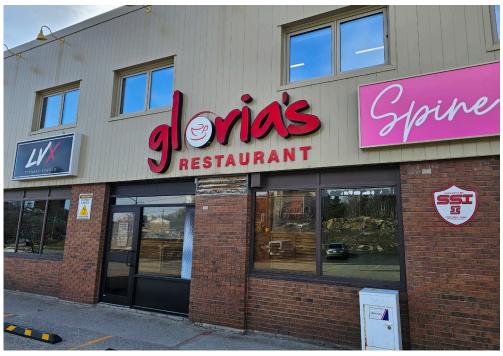

### **GLORIA'S RESTAURANT**

Very profitable breakfast and lunch diner located on one of the main arteries of Sudbury Ontario. Located in a busy plaza on Regent Street that takes you from either Highway 69 or the Trans Canada Highway, straight into downtown Sudbury.

Looking for consistency? Gloria's Restaurant has been in operation since 1952 and it is literally a staple in the community. Easy to run with very manageable hours.

Licensed for 134 with a great layout and waiting area. Big production kitchen with two 17-ft commercial hoods for a combined 34-ft plus convection ovens, and 2 (1 + 1) walk-ins. Parking for 50 with great signage. Please do not go direct or speak to staff or management.