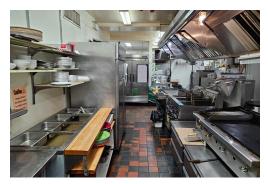

Looking for consistency? Gloria's Restaurant has been in operation since 1952 and it is literally a staple in the community. Easy to run with very manageable hours.

Licensed for 134 with a great layout and waiting area. Big production kitchen with two 17-ft commercial hoods for a combined 34-ft plus convection ovens, and 2 (1 + 1) walk-ins. Parking for 50 with great signage. Please do not go direct or speak to staff or management.

The plaza is home to a number of businesses and a great commercial mix. There are over 50 parking spaces and signage on the pylon, and on the north and east sides of the building.

Property Details: Concrete pad construction with no basement. The kitchen is very large with a back-to-back hood system that has a ton of equipment. In addition there is lots of prep area and space in the kitchen to handle the restaurant when it is at full capacity and turning over tables quickly. 3-phase 200-amp power service.