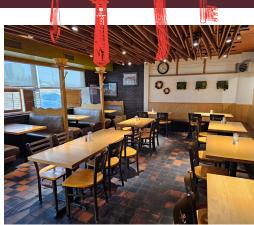

### **GLORIA'S RESTAURANT**

Very profitable breakfast and lunch diner located on one of the main arteries of Sudbury Ontario. Located in a busy plaza on Regent Street that takes you from either Highway 69 or the Trans Canada Highway, straight into downtown Sudbury.

Looking for consistency? Gloria's Restaurant has been in operation since 1952 and it is literally a staple in the community. Easy to run with very manageable hours.

Licensed for 134 with a great layout and waiting area. Big production kitchen with two 17-ft commercial hoods for a combined 34-ft plus convection ovens, and 2 (1 + 1) walk-ins. Parking for 50 with great signage. Please do not go direct or speak to staff or management.