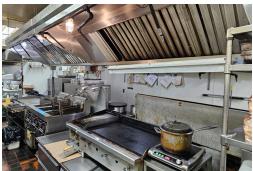

Looking for consistency? Gloria's Restaurant has been in operation since 1952 and it is literally a staple in the community. Easy to run with very manageable hours.

Licensed for 134 with a great layout and waiting area. Big production kitchen with two 17-ft commercial hoods for a combined 34-ft plus convection ovens, and 2 (1 + 1) walk-ins. Parking for 50 with great signage. Please do not go direct or speak to staff or management.

The plaza is home to a number of businesses and a great commercial mix. There are over 50 parking spaces and signage on the pylon, and on the north and east sides of the building.

Property Details: Concrete pad construction with no basement. The kitchen is very large with a back-to-back hood system that has a ton of equipment. In addition there is lots of prep area and space in the kitchen to handle the restaurant when it is at full capacity and turning over tables quickly. 3-phase 200-amp power service.