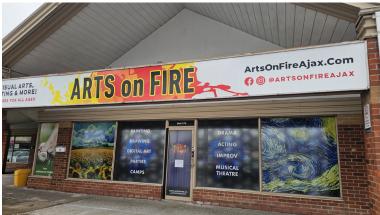

### ARTS ON FIRE

- Art School
- 2,353 Sq Ft
- \$5,597 Gross Rent
- 3 Art Studios + 2 Lounges