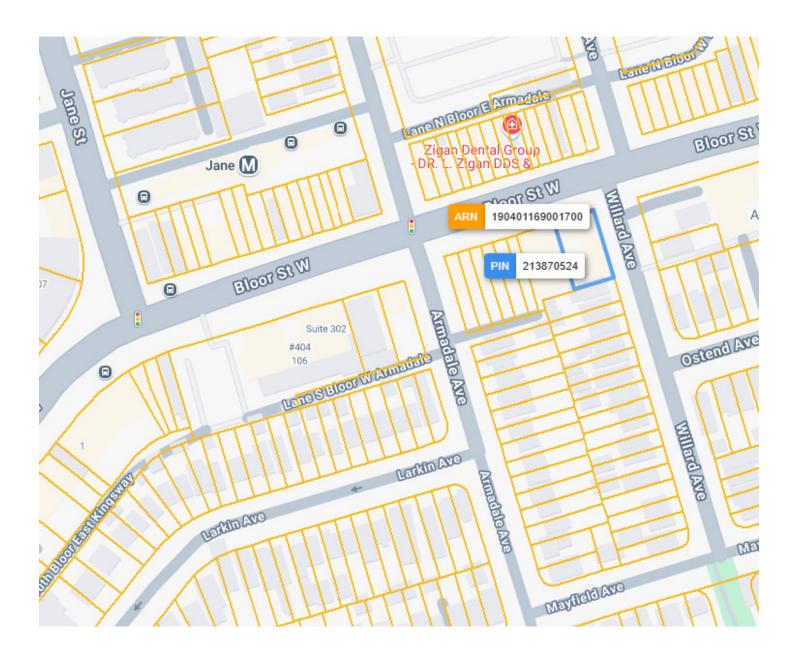

#### LOT SIZE

**Frontage:** 60.79 ft along Bloor St W

**Depth:** Approximately 102.73 ft

**Dimensions:** 60.89 ft x 102.73 ft x 60.40 ft x 102.73 ft

**Size:** 6,221.53 ft<sup>2</sup> (0.143 ac)