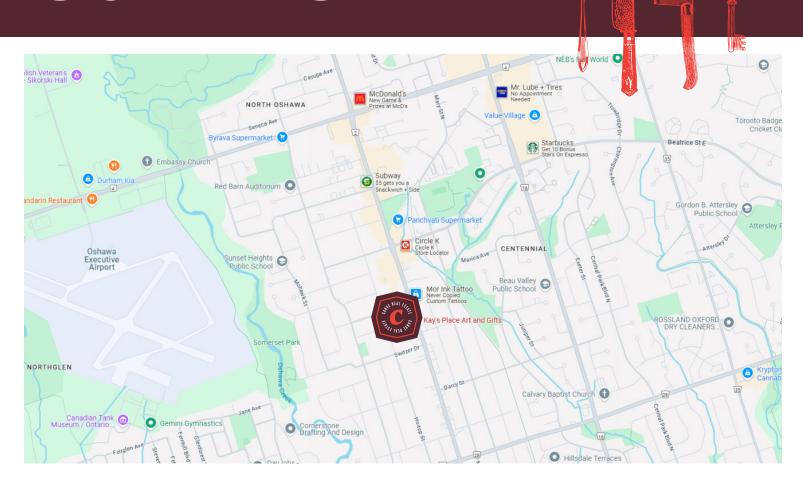

**Property Details:** This strip of Simcoe Street in central Oshawa is home to a number of plazas, and it is perfectly wedged between "old" Oshawa and the "new" Oshawa to the north where the College and University campuses are.