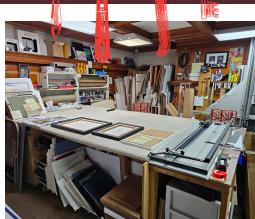

Very attractive lease rate of 2,500 Gross Rent with 5+5 years remaining. All equipment for the picture framing is down in the workshop. Easy to learn and outstanding margins on the business. Low competition in the area.

The main floor houses the show rooms and displays for the artwork and it has a great layout with multiple rooms showcasing photos. There is one workshop at the back of the main floor and the big workshop, storage, and more is downstairs. There is even a small door for bringing in the framing that makes it very easy to do from the rear of the building.