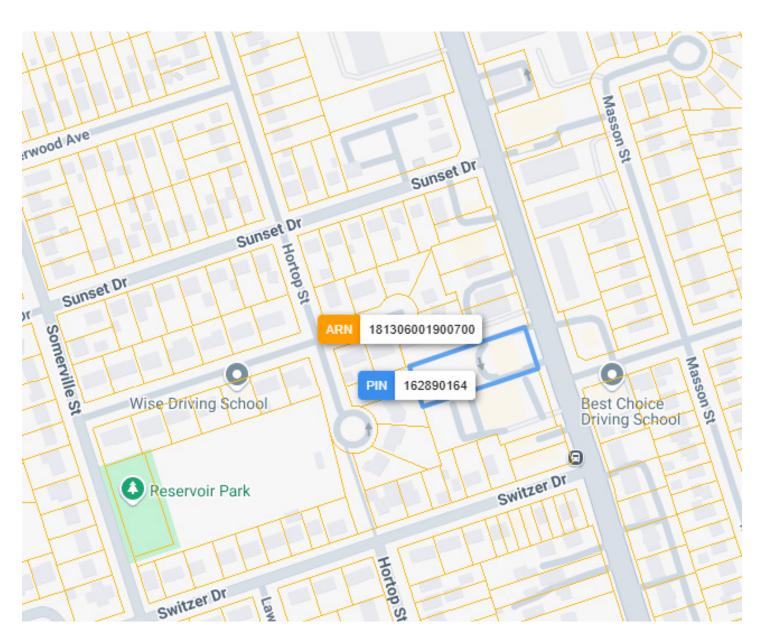

### **LOT SIZE**

#### Frontage:

110.00 ft Along Simcoe St N

#### Depth:

Approximately 307.00 ft

#### **Dimensions:**

33,637.19 ft<sup>2</sup>(0.772 ac)

#### Size:

307.35 ft x 109.23 ft x 307.44 ft x 110.10 ft