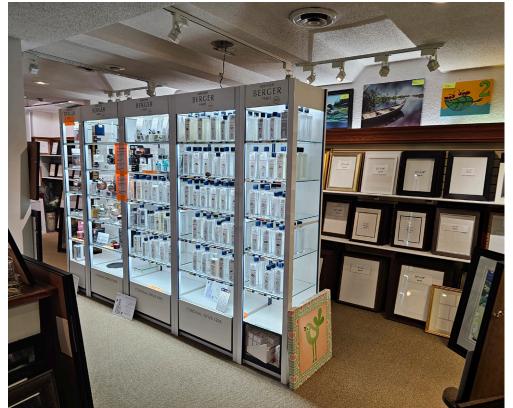

The main floor houses the show rooms and displays for the artwork and it has a great layout with multiple rooms showcasing photos. There is one workshop at the back of the main floor and the big workshop, storage, and more is downstairs. There is even a small door for bringing in the framing that makes it very easy to do from the rear of the building.