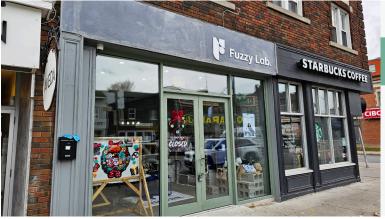

### **FUZZY LAB**

- **Tufting Business**
- 1,300 Sq Ft
- \$8.646 Gross Rent
- Popular business in a modern unit