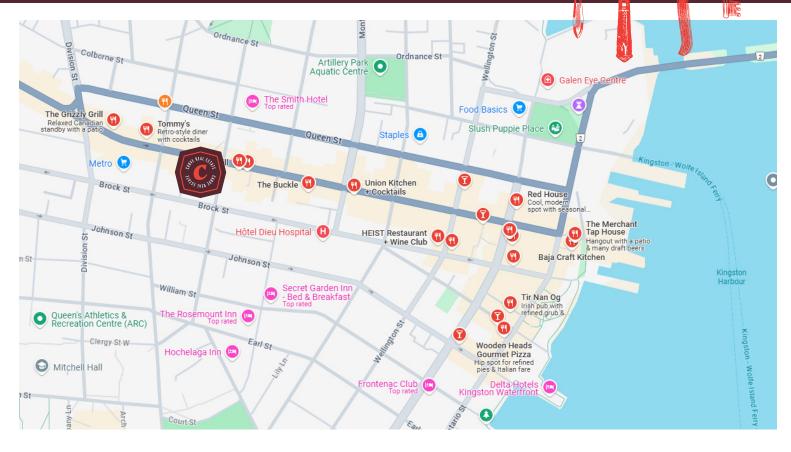

It runs from the waterfront all the way into the suburbs and is home to dozens and dozens of restaurants, bars, and cafes for the locals, the tourists, and the big student population. If you want to have a good presence, then you need to be on Princess Street.

**Property Details:** There is street parking on both sides of Princess combined with many municipal and private lots nearby. The foot traffic on the street is non-stop with students all Fall to Spring, and a ton of tourism contributing in the summer months.