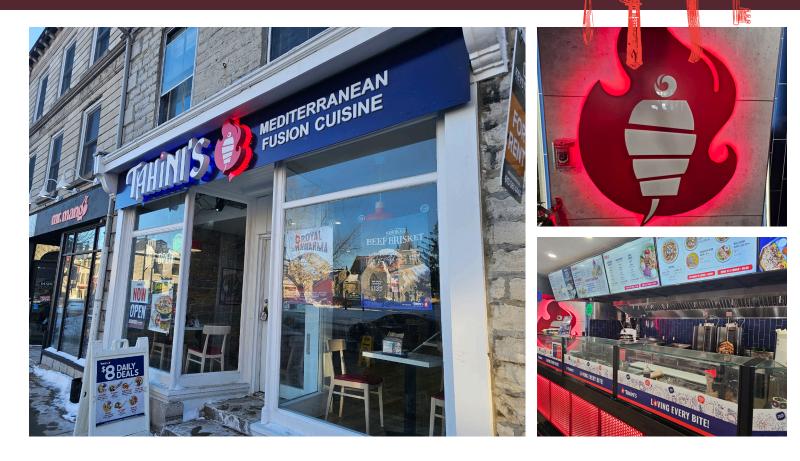

# TAHINI'S - KINGSTON

Premium location on Princess Street in downtown Kingston ON for one of Ontario's best and most successful franchises. Tahini's Mediterranean fusion cuisine is a shawarma and middle eastern quick service restaurant (QSR) that originated in London ON and now has over 50 locations in Ontario alone.

Known for above average sales in the QSR market and very solid sales. This store in the heart of Kingston features excellent sales that are increasing for a store that is less than a year old. Please do not go direct or speak to staff or ownership.

Lease rate of 8,849 gross rent including TMI with 9 + 5 + 5 years remaining in a completely new store that features Kingston's classic limestone walls. 12-ft commercial hood, 2 walk-ins (1 + 1), seating for 20.