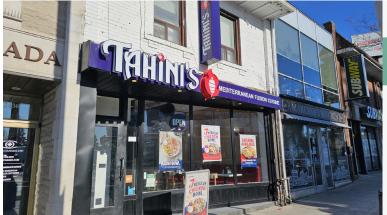

# TAHINI'S - KINGSTON

Premium location on Princess Street in downtown Kingston ON for one of Ontario's best and most successful franchises. Tahini's Mediterranean fusion cuisine is a shawarma and middle eastern quick service restaurant (QSR) that originated in London ON and now has over 50 locations in Ontario alone.

It runs from the waterfront all the way into the suburbs and is home to dozens and dozens of restaurants, bars, and cafes for the locals, the tourists, and the big student population. If you want to have a good presence, then you need to be on Princess Street.

**Property Details:** There is street parking on both sides of Princess combined with many municipal and private lots nearby. The foot traffic on the street is non-stop with students all Fall to Spring, and a ton of tourism contributing in the summer months.