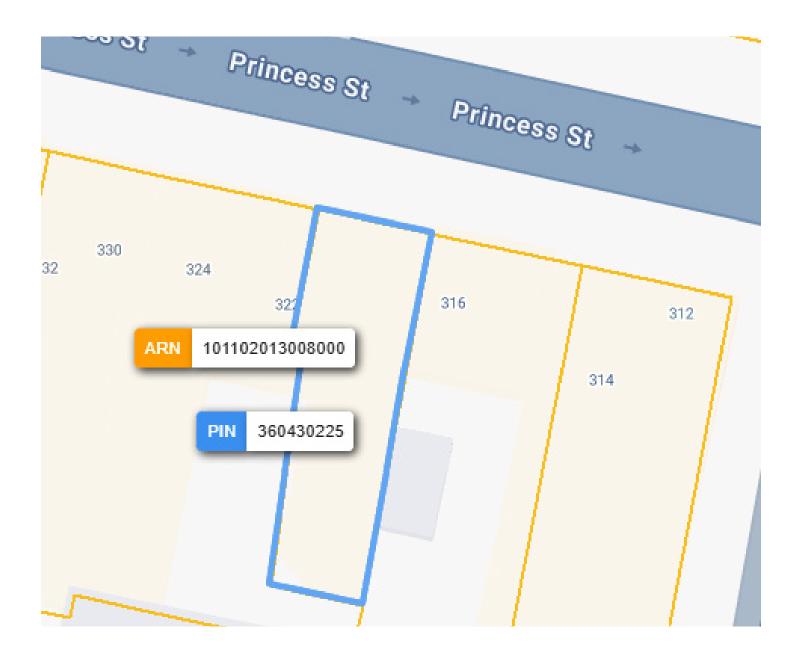

# **BUILDING DETAILS**

Converted from previous restaurants, this commercial unit has kept the gorgeous and unmistakable presence of Kingston's limestone walls, while completely renovating the interior. This includes the hood system, equipment, chattels, and leaseholds.Princess Street is the backbone of Kingston Ontario and the main road in the city.

### LOT SIZE

Frontage: 27.06 ft along Princess St

**Depth:** Approximately 87.74 ft

#### **Dimensions:**

36.62 ft x 3.20 ft x 51.39 ft x 22.21 ft x 87.74 ft x 27.06 ft

**Size:** 2,174.31 ft<sup>2</sup> (0.050 ac)

RYAN EARL, Broker and Founder 416-618-0054 rvan@carverealestate.com IVY KNIGHT, Real Estate Agent 416-846-7468 ivy@carverealestate.com MANNA AU, Sales Representative 416-843-4318 manna@carverealestate.com