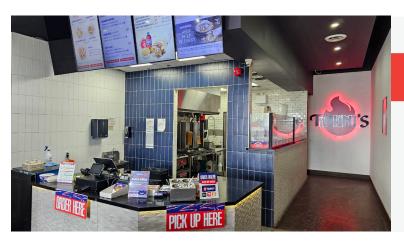

# TAHINI'S - KINGSTON

Premium location on Princess Street in downtown Kingston ON for one of Ontario's best and most successful franchises. Tahini's Mediterranean fusion cuisine is a shawarma and middle eastern quick service restaurant (QSR) that originated in London ON and now has over 50 locations in Ontario alone.

Lease rate of 8,849 gross rent including TMI with 9 + 5 + 5 years remaining in a completely new store that features Kingston's classic limestone walls. 12-ft commercial hood, 2 walk-ins (1 + 1), seating for 20.