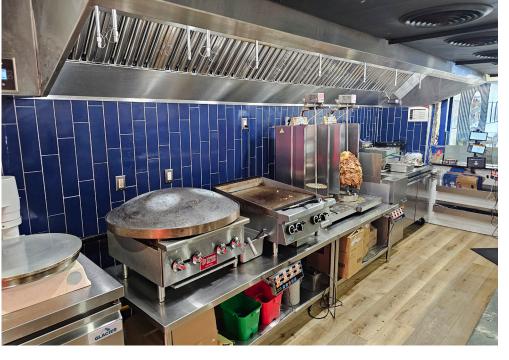

Lease rate of 8,849 gross rent including TMI with 9 + 5 + 5 years remaining in a completely new store that features Kingston's classic limestone walls. 12-ft commercial hood, 2 walk-ins (1 + 1), seating for 20.

# **BUILDING DETAILS**

Converted from previous restaurants, this commercial unit has kept the gorgeous and unmistakable presence of Kingston's limestone walls, while completely renovating the interior. This includes the hood system, equipment, chattels, and leaseholds.Princess Street is the backbone of Kingston Ontario and the main road in the city.