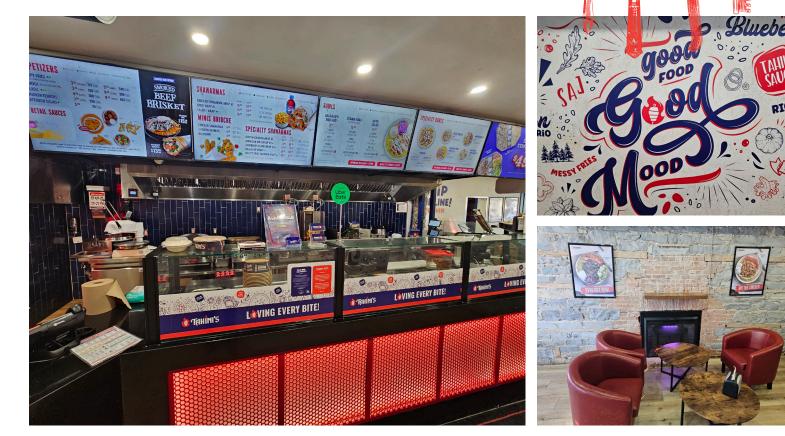

Lease rate of 8,849 gross rent including TMI with 9 + 5 + 5 years remaining in a completely new store that features Kingston's classic limestone walls. 12-ft commercial hood, 2 walk-ins (1 + 1), seating for 20.

# **BUILDING DETAILS**

Converted from previous restaurants, this commercial unit has kept the gorgeous and unmistakable presence of Kingston's limestone walls, while completely renovating the interior. This includes the hood system, equipment, chattels, and leaseholds.Princess Street is the backbone of Kingston Ontario and the main road in the city.