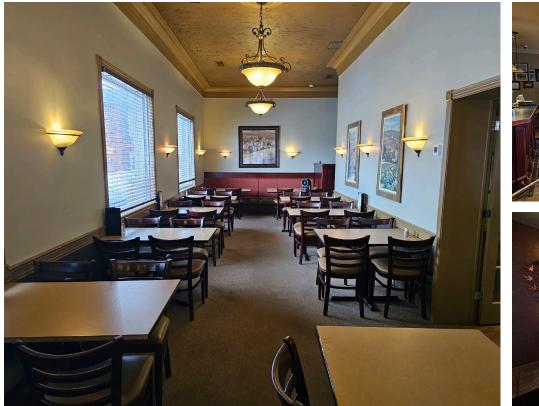

### VITO'S PIZZERIA RESTAURANT & DINING LOUNGE

Vito's Pizzeria Restaurant & Dining Lounge is a very popular restaurant in downtown Brighton Ontario. It is not only the most busy restaurant in town, it is literally a staple in the community dating back 45 years.

Excellent rent of only \$6,700 Gross Rent with 5 + 5 years remaining for 3,500 sq ft. There is a large production kitchen that services both the take-out business and the restaurant. Licensed for 100 + 35 on the lovely patio. Private parking lot for 15. Training to be provided to qualified buyers. Please do not go direct or speak to staff or ownership.