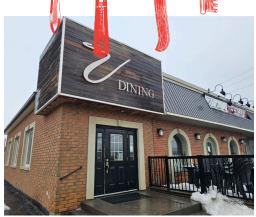

### VITO'S PIZZERIA RESTAURANT & DINING LOUNGE

Vito's Pizzeria Restaurant & Dining Lounge is a very popular restaurant in downtown Brighton Ontario. It is not only the most busy restaurant in town, it is literally a staple in the community dating back 45 years.

# **BUILDING DETAILS**

This is a premium location as it is located on the corner of the busiest intersections in the town of Brighton, Ontario. Located just 5 minutes from Highway 401 is a stop for many commuters, travellers, and tourists making their way along the busiest highway in our country.