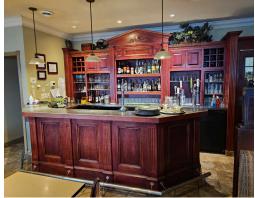

### VITO'S PIZZERIA RESTAURANT & DINING LOUNGE

Vito's Pizzeria Restaurant & Dining Lounge is a very popular restaurant in downtown Brighton Ontario. It is not only the most busy restaurant in town, it is literally a staple in the community dating back 45 years.

Excellent rent of only \$6,700 Gross Rent with 5 + 5 years remaining for 3,500 sq ft. There is a large production kitchen that services both the take-out business and the restaurant. Licensed for 100 + 35 on the lovely patio. Private parking lot for 15. Training to be provided to qualified buyers. Please do not go direct or speak to staff or ownership.