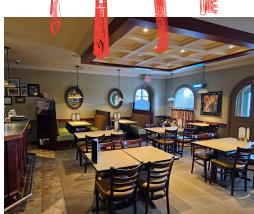

### VITO'S PIZZERIA RESTAURANT & DINING LOUNGE

Vito's Pizzeria Restaurant & Dining Lounge is a very popular restaurant in downtown Brighton Ontario. It is not only the most busy restaurant in town, it is literally a staple in the community dating back 45 years.

It serves as both a dine-in restaurant and a take-out QSR as it has a separate entrance and take-out area, as this place is as well-known for its pizza, delivery, and pick-up as it is for lunches and dinner.

Excellent rent of only \$6,700 Gross Rent with 5 + 5 years remaining for 3,500 sq ft. There is a large production kitchen that services both the take-out business and the restaurant. Licensed for 100 + 35 on the lovely patio. Private parking lot for 15. Training to be provided to qualified buyers. Please do not go direct or speak to staff or ownership.