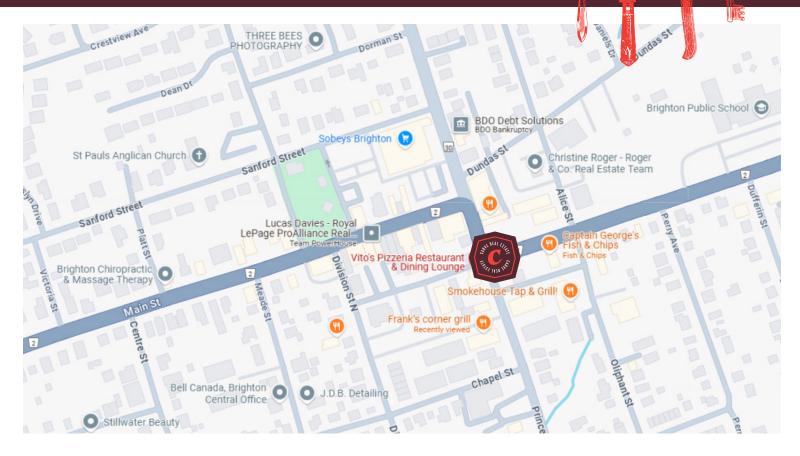

### VITO'S PIZZERIA RESTAURANT & DINING LOUNGE

Vito's Pizzeria Restaurant & Dining Lounge is a very popular restaurant in downtown Brighton Ontario. It is not only the most busy restaurant in town, it is literally a staple in the community dating back 45 years.

# **BUILDING DETAILS**

This is a premium location as it is located on the corner of the busiest intersections in the town of Brighton, Ontario. Located just 5 minutes from Highway 401 is a stop for many commuters, travellers, and tourists making their way along the busiest highway in our country.