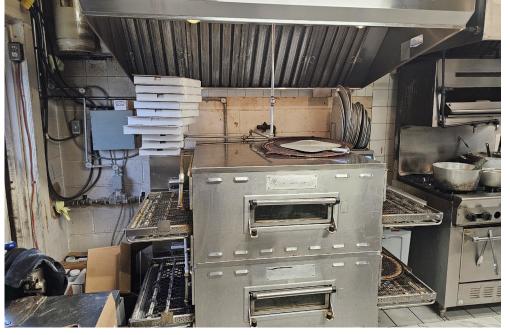

Excellent rent of only \$6,700 Gross Rent with 5 + 5 years remaining for 3,500 sq ft. There is a large production kitchen that services both the take-out business and the restaurant. Licensed for 100 + 35 on the lovely patio. Private parking lot for 15. Training to be provided to qualified buyers. Please do not go direct or speak to staff or ownership.

There is a full basement that features an office space, tons of prep area, a walk-in fridge and walk-in freezer, and lots of storage space.

**Property Details:** There is a private parking lot for this business that has 15 spaces for customers. There is also ample street parking and municipal lots for the busy times. Signage on both the building and the advertising pylon. The production kitchen services the entire establishment is has a long 14-ft commercial hood.