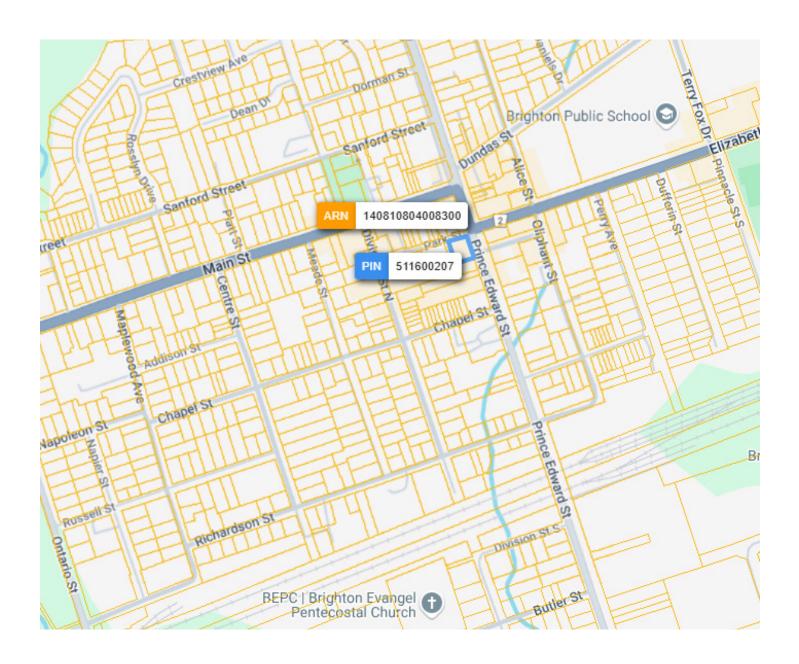

# **BUILDING DETAILS**

This is a premium location as it is located on the corner of the busiest intersections in the town of Brighton, Ontario. Located just 5 minutes from Highway 401 is a stop for many commuters, travellers, and tourists making their way along the busiest highway in our country.

#### LOT SIZE

**Frontage:** 131.50 ft along Prince Edward St

**Depth:** Approximately 106.00 ft

#### **Dimensions:**

25.87 ft x 54.21 ft x 129.55 ft x 124.72 ft x 103.94 ft x 71.38 ft

**Size:** 14,348.28 ft<sup>2</sup>(0.329 ac)

RYAN EARL, Broker and Founder 416-618-0054 ryan@carverealestate.com IVY KNIGHT, Real Estate Agent 416-846-7468 ivy@carverealestate.com MANNA AU, Sales Representative 416-843-4318 manna@carverealestate.com