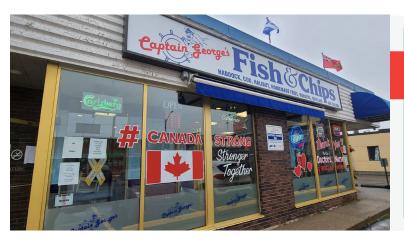

#### **CAPTAIN GEORGE'S FISH & CHIPS**

IIIE

- Fish & Chips Franchise
- 2,500 Sq Ft
- \$3,300 Gross Rent
- Licensed for 50 + 16 on patio