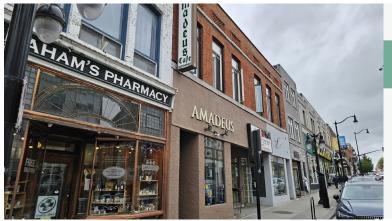

#### AMADEUS CAFE

- Licensed Restaurant
- 2,200 Sq Ft
- \$4,600 Gross Rent
- Licensed for 82 + 50 Patio