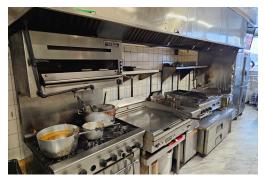

Excellent rent of only \$6,700 Gross Rent with 5 + 5 years remaining for 3,500 sq ft. There is a large production kitchen that services both the take-out business and the restaurant. Licensed for 100 + 35 on the lovely patio. Private parking lot for 15. Training to be provided to qualified buyers. Please do not go direct or speak to staff or ownership.

There is a full basement that features an office space, tons of prep area, a walk-in fridge and walk-in freezer, and lots of storage space.

**Property Details:** There is a private parking lot for this business that has 15 spaces for customers. There is also ample street parking and municipal lots for the busy times. Signage on both the building and the advertising pylon. The production kitchen services the entire establishment is has a long 14-ft commercial hood.