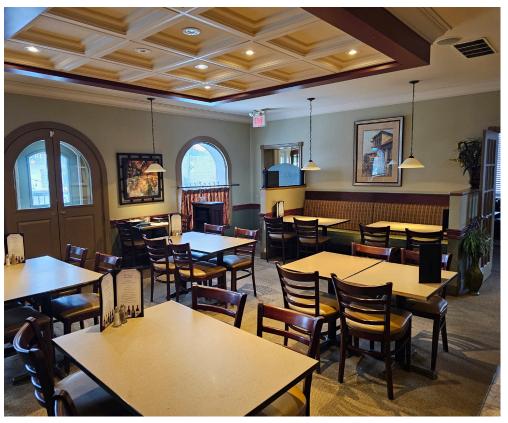

### VITO'S PIZZERIA RESTAURANT & DINING LOUNGE

Vito's Pizzeria Restaurant & Dining Lounge is a very popular restaurant in downtown Brighton Ontario. It is not only the most busy restaurant in town, it is literally a staple in the community dating back 45 years.

It serves as both a dine-in restaurant and a take-out QSR as it has a separate entrance and take-out area, as this place is as well-known for its pizza, delivery, and pick-up as it is for lunches and dinner.

Excellent rent of only \$6,700 Gross Rent with 5 + 5 years remaining for 3,500 sq ft. There is a large production kitchen that services both the take-out business and the restaurant. Licensed for 100 + 35 on the lovely patio. Private parking lot for 15. Training to be provided to qualified buyers. Please do not go direct or speak to staff or ownership.