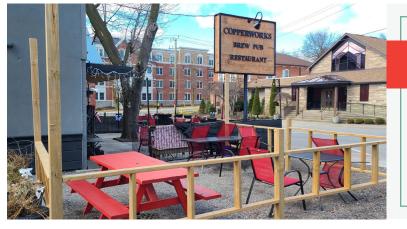

### **COPPERWORKS BREWPUB**

- Licensed Restaurant with Patio
- 3,500 Sq Ft
- \$6,830 Gross Rent
- Licensed for 125 + 37 patio

RYAN EARL, Broker and Founder 416-618-0054 ryan@carverealestate.com IVY KNIGHT, Real Estate Agent 416-846-7468 ivy@carverealestate.com MANNA AU, Sales Representative 416-843-4318 manna@carverealestate.com