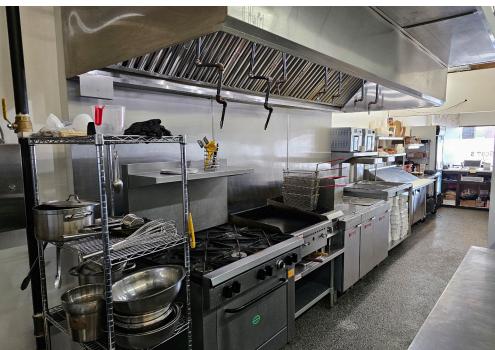

The leaseholds, equipment, and chattels are all new dating back to only 2023. There is a full 12-foot commercial hood and lots of fridges and freezers that is easy to operate and ideal for a restaurant of this type. Please do not go direct or speak to staff or ownership.

This restaurant was designed for pick-up, deliveries, and takeout and as such it has limited seating with only 18 seats, making it easy to run with minimal labour.

Property Details: The big commercial hood system was built for high demand and has additional air fryers to the side. All of the equipment and leaseholds are less than a year old and in excellent condition.