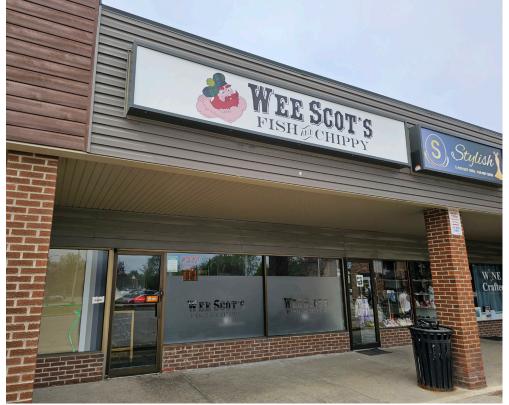

**FOR SALE** 

725 NOTRE DAME DR, LONDON

## **QSR FOR REBRANDING**

Turnkey Quick Service Restaurant (QSR) available for rebranding into a different concept, cuisine, or franchise. Wee Scots Fish and Chippy is a classic fish & chips quick service restaurant (QSR) or a "chippy" as they're known in Scotland. This is a 1,200 sq ft buildout that was converted from a former office space.

Amazingly low lease of only \$1,989 gross rent including TMI with 1+3+3+3 years remaining. There are over 100 parking spaces and good signage. Great layout with only 18 seats ideal for low labour and good margins.

Great plaza with visibility and a ton of parking spaces in a good area surrounded by main roads and highways.