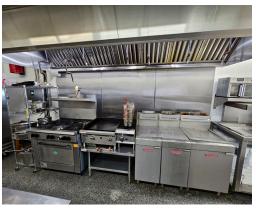

The leaseholds, equipment, and chattels are all new dating back to only 2023. There is a full 12-foot commercial hood and lots of fridges and freezers that is easy to operate and ideal for a restaurant of this type. Please do not go direct or speak to staff or ownership.

This restaurant was designed for pick-up, deliveries, and takeout and as such it has limited seating with only 18 seats, making it easy to run with minimal labour.

Property Details: The big commercial hood system was built for high demand and has additional air fryers to the side. All of the equipment and leaseholds are less than a year old and in excellent condition.