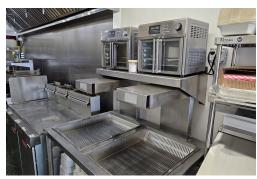

The leaseholds, equipment, and chattels are all new dating back to only 2023. There is a full 12-foot commercial hood and lots of fridges and freezers that is easy to operate and ideal for a restaurant of this type. Please do not go direct or speak to staff or ownership.

This restaurant was designed for pick-up, deliveries, and takeout and as such it has limited seating with only 18 seats, making it easy to run with minimal labour.

Property Details: The big commercial hood system was built for high demand and has additional air fryers to the side. All of the equipment and leaseholds are less than a year old and in excellent condition.