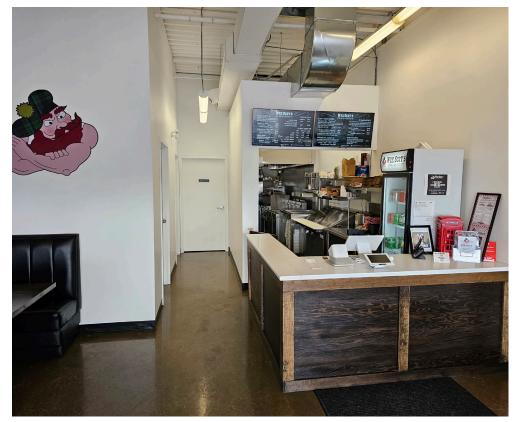

## **QSR FOR REBRANDING**

Turnkey Quick Service Restaurant (QSR) available for rebranding into a different concept, cuisine, or franchise. Wee Scots Fish and Chippy is a classic fish & chips quick service restaurant (QSR) or a "chippy" as they're known in Scotland. This is a 1,200 sq ft buildout that was converted from a former office space.

Amazingly low lease of only \$1,989 gross rent including TMI with 1+3+3+3 years remaining. There are over 100 parking spaces and good signage. Great layout with only 18 seats ideal for low labour and good margins.

This restaurant was designed for pick-up, deliveries, and takeout and as such it has limited seating with only 18 seats, making it easy to run with minimal labour.

Property Details: The big commercial hood system was built for high demand and has additional air fryers to the side. All of the equipment and leaseholds are less than a year old and in excellent condition.