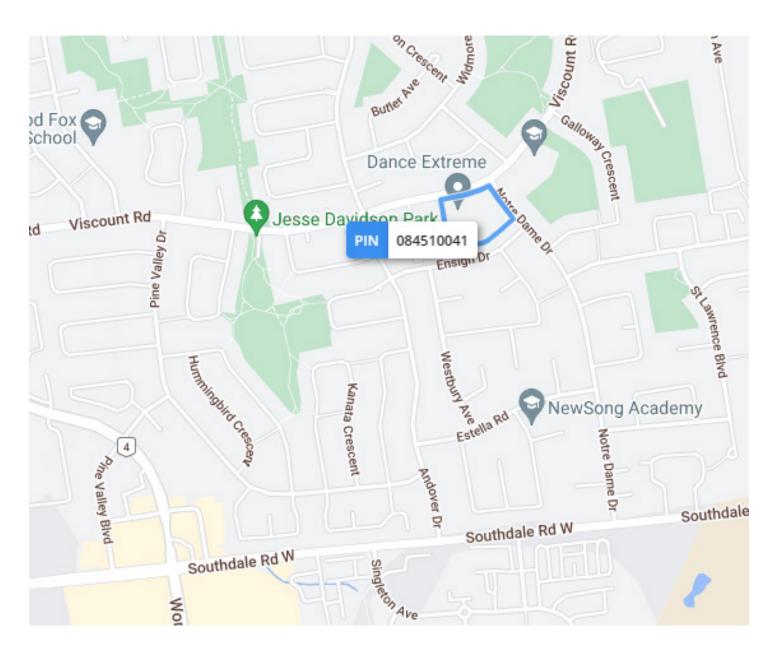

### **LOT SIZE**

#### Frontage:

372.81 ft along Notre Dame Dr

#### Depth:

Approximately 445.82 ft

#### **Dimensions:**

239,550.59 ft<sup>2</sup>(5.499 ac)

#### Size:

81.71 ft x 148.77 ft x 143.04 ft x 258.86 ft x 204.10 ft x 445.82 ft x 250.65 ft x 55.14 ft x 56.92 ft x 56.92 ft x 245.63 ft