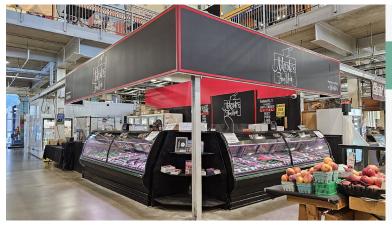

## **MARK'S FINE MEATS**

- Located in Covent Garden Market
- 1,400 Sq Ft
- \$3,500 Gross Rent
- Market Seating