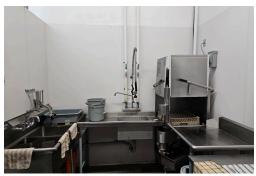

The leaseholds, equipment, and chattels are all new dating back to only 2023. There is a full 12-foot commercial hood and lots of fridges and freezers that is easy to operate and ideal for a restaurant of this type. Please do not go direct or speak to staff or ownership.