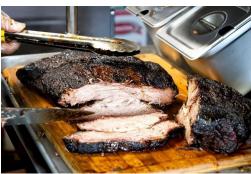

# DANG SMOKE BBQ & FOOD TRUCK

The popular Dang Smoke BBQ is available in the heart of Leslieville. Quick service restaurant (QSR) with low rent along with a premium food truck that can be handed over with training, goodwill, recipes, social media, etc. It is also available for rebranding into a different concept, cuisine, or franchise.

This popular concept has been around since 2017, initially operating as a food truck, catering, and event brand only. The brand took over this location at Greenwood and Queen in 2023 and has been profitable on top of salary for ownership while operating limited hours only 4 days a week! Huge potential for expansion and increasing hours.