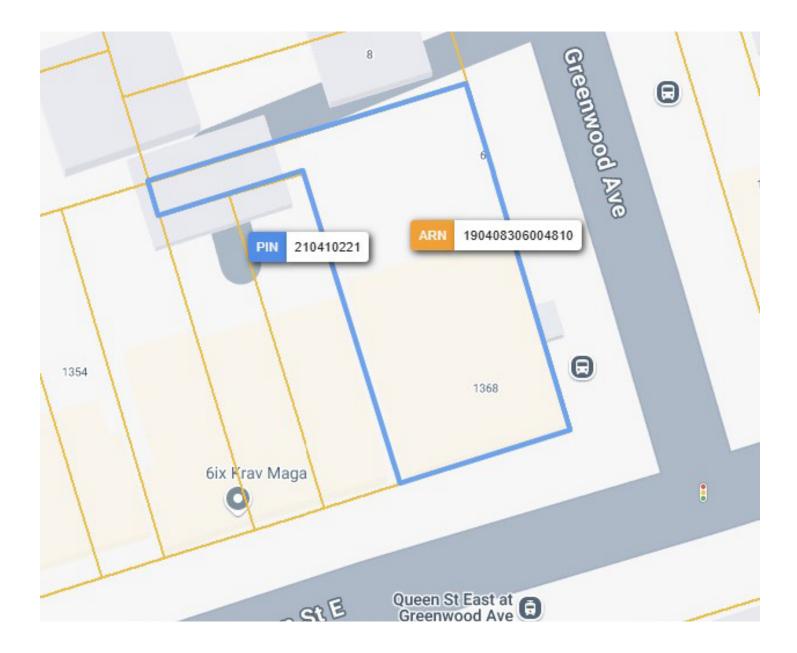

# **BUILDING DETAILS**

This is a central location in the neighbourhood of Leslieville in Toronto's east end. Located just around the corner on Greenwood instead of Queen Street East directly, it benefits from lower rent while still having excellent visibility and signage.

There are 2 private parking spaces dedicated to the business just to the north behind the building.

**Property Details:** The property on Queen Street is very small occupying only 359 Sq Ft of the entire building. The food truck has been in operation since 2017 and it is in excellent condition having done many events, catering, and parties all over Toronto and the GTA.

### LOT SIZE

**Frontage:** 110.58 ft along Greenwood Ave

**Depth:** Approximately 54.69 ft

Dimensions: 102.25 ft × 10.96 ft × 46.41 ft × 99.91 ft × 54.69 ft × 110.58 ft

**Size:** 6,630.56 ft<sup>2</sup> (0.152 ac)