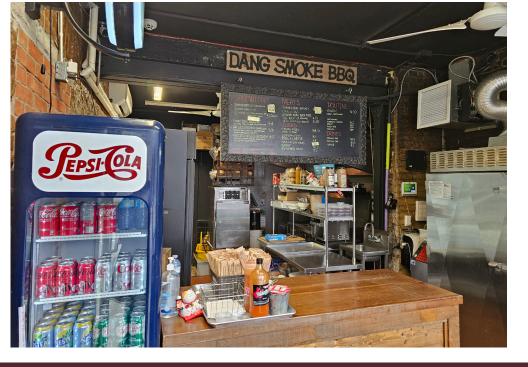

# DANG SMOKE BBQ & FOOD TRUCK

The popular Dang Smoke BBQ is available in the heart of Leslieville. Quick service restaurant (QSR) with low rent along with a premium food truck that can be handed over with training, goodwill, recipes, social media, etc. It is also available for rebranding into a different concept, cuisine, or franchise.

This popular concept has been around since 2017, initially operating as a food truck, catering, and event brand only. The brand took over this location at Greenwood and Queen in 2023 and has been profitable on top of salary for ownership while operating limited hours only 4 days a week! Huge potential for expansion and increasing hours.

Very attractive rent of only \$2,800 Gross Rent including TMI with 3 + 5 years remaining on the lease. Very easy to manage 359 Sq Ft space that is essentially a 1 person show with no employees aside from ownership. 6 Ft Commercial hood plus a premium Fast Eddy's Cookshack smoker. \$249,000