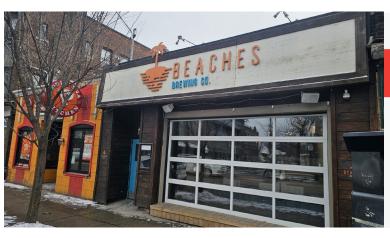

## **BEACHES BREWPUB & KITCHEN**

IIIE

- Licensed Restaurant & Brewery
- 2,808 Sq Ft
- \$11,527 Gross Rent
- Licensed for 118