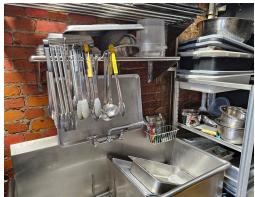

# DANG SMOKE BBQ & FOOD TRUCK

The popular Dang Smoke BBQ is available in the heart of Leslieville. Quick service restaurant (QSR) with low rent along with a premium food truck that can be handed over with training, goodwill, recipes, social media, etc. It is also available for rebranding into a different concept, cuisine, or franchise.

This popular concept has been around since 2017, initially operating as a food truck, catering, and event brand only. The brand took over this location at Greenwood and Queen in 2023 and has been profitable on top of salary for ownership while operating limited hours only 4 days a week! Huge potential for expansion and increasing hours.

Very attractive rent of only \$2,800 Gross Rent including TMI with 3 + 5 years remaining on the lease. Very easy to manage 359 Sq Ft space that is essentially a 1 person show with no employees aside from ownership. 6 Ft Commercial hood plus a premium Fast Eddy's Cookshack smoker. \$249,000