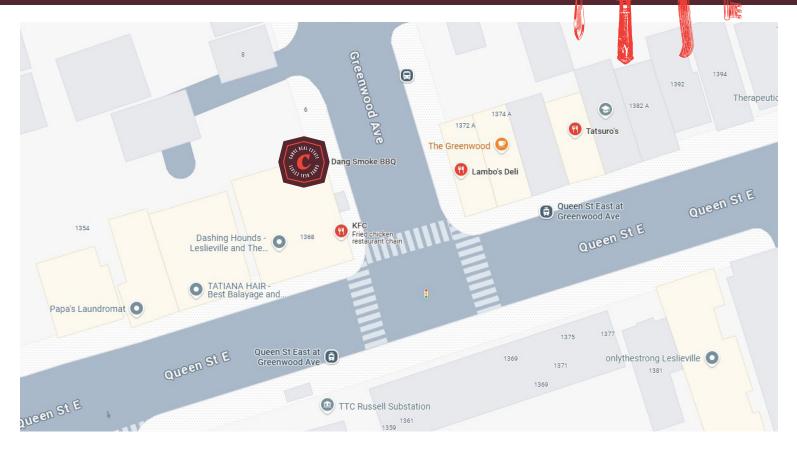

# **BUILDING DETAILS**

This is a central location in the neighbourhood of Leslieville in Toronto's east end. Located just around the corner on Greenwood instead of Queen Street East directly, it benefits from lower rent while still having excellent visibility and signage.

There are 2 private parking spaces dedicated to the business just to the north behind the building.

**Property Details:** The property on Queen Street is very small occupying only 359 Sq Ft of the entire building. The food truck has been in operation since 2017 and it is in excellent condition having done many events, catering, and parties all over Toronto and the GTA.