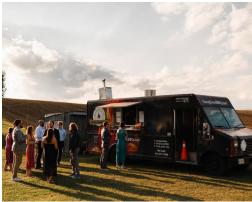

# DANG SMOKE BBQ & FOOD TRUCK

The popular Dang Smoke BBQ is available in the heart of Leslieville. Quick service restaurant (QSR) with low rent along with a premium food truck that can be handed over with training, goodwill, recipes, social media, etc. It is also available for rebranding into a different concept, cuisine, or franchise.

This popular concept has been around since 2017, initially operating as a food truck, catering, and event brand only. The brand took over this location at Greenwood and Queen in 2023 and has been profitable on top of salary for ownership while operating limited hours only 4 days a week! Huge potential for expansion and increasing hours.