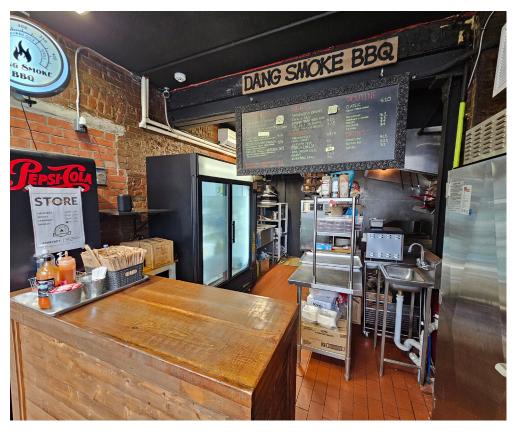

# DANG SMOKE BBQ & FOOD TRUCK

The popular Dang Smoke BBQ is available in the heart of Leslieville. Quick service restaurant (QSR) with low rent along with a premium food truck that can be handed over with training, goodwill, recipes, social media, etc. It is also available for rebranding into a different concept, cuisine, or franchise.

This popular concept has been around since 2017, initially operating as a food truck, catering, and event brand only. The brand took over this location at Greenwood and Queen in 2023 and has been profitable on top of salary for ownership while operating limited hours only 4 days a week! Huge potential for expansion and increasing hours.

Very attractive rent of only \$2,800 Gross Rent including TMI with 3 + 5 years remaining on the lease. Very easy to manage 359 Sq Ft space that is essentially a 1 person show with no employees aside from ownership. 6 Ft Commercial hood plus a premium Fast Eddy's Cookshack smoker. \$249,000