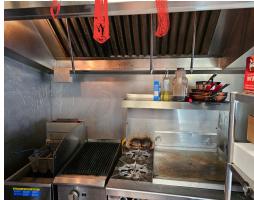

# DANG SMOKE BBQ & FOOD TRUCK

The popular Dang Smoke BBQ is available in the heart of Leslieville. Quick service restaurant (QSR) with low rent along with a premium food truck that can be handed over with training, goodwill, recipes, social media, etc. It is also available for rebranding into a different concept, cuisine, or franchise.

This popular concept has been around since 2017, initially operating as a food truck, catering, and event brand only. The brand took over this location at Greenwood and Queen in 2023 and has been profitable on top of salary for ownership while operating limited hours only 4 days a week! Huge potential for expansion and increasing hours.

Very attractive rent of only \$2,800 Gross Rent including TMI with 3 + 5 years remaining on the lease. Very easy to manage 359 Sq Ft space that is essentially a 1 person show with no employees aside from ownership. 6 Ft Commercial hood plus a premium Fast Eddy's Cookshack smoker. \$249,000