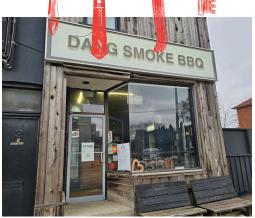

# DANG SMOKE BBQ & FOOD TRUCK

The popular Dang Smoke BBQ is available in the heart of Leslieville. Quick service restaurant (QSR) with low rent along with a premium food truck that can be handed over with training, goodwill, recipes, social media, etc. It is also available for rebranding into a different concept, cuisine, or franchise.

# **BUILDING DETAILS**

This is a central location in the neighbourhood of Leslieville in Toronto's east end. Located just around the corner on Greenwood instead of Queen Street East directly, it benefits from lower rent while still having excellent visibility and signage.