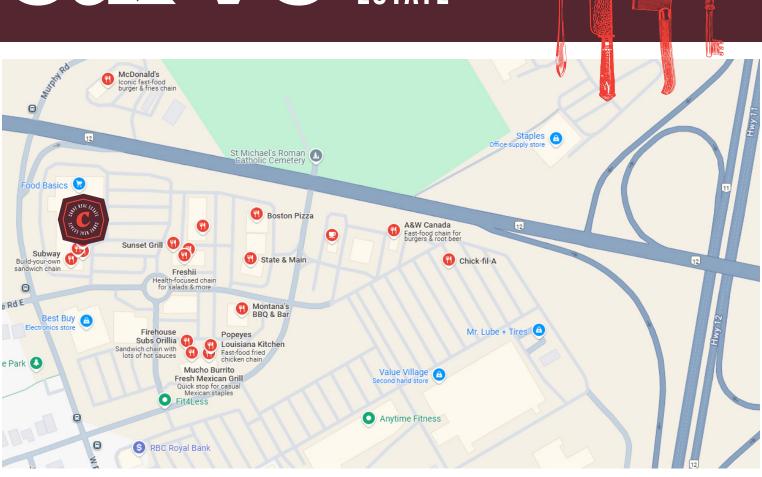

## TAHINI'S ORILLIA

Profitable Tahini's franchise available in the main box store area of Orillia. One of the biggest markets north of Barrie on Highway 11 and on the route through the heart of Muskoka. Gord's town is home to approximately 30,000 and this restaurant is in the main retail and restaurant hub directly off of the highway, and a major destination for travellers and locals alike.

**Property Details:** Located in a very busy plaza that features well over 100 parking spaces. There is a cloverleaf intersection for Highway 11 that is literally a 1 minute drive from the store with lots of residential surrounded the box store plaza.