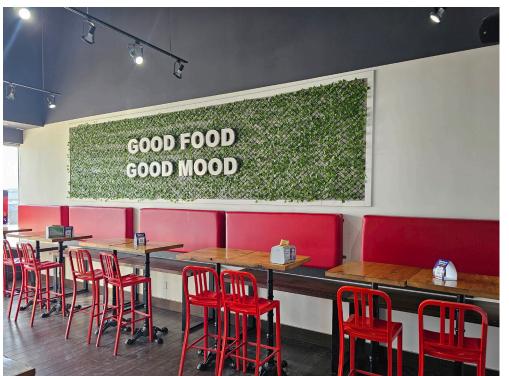

## **BUILDING DETAILS**

This is a modern buildout in a new plaza with high ceilings, 200-amp 3-phase power, concrete pad construction. Easy to maintain and completely up to code for the franchisor's new locations.

The sales are established there are profits on top of salary for ownership. Southeast facing with tons of morning light and seating for 30. Built to be easy to operate and staff with an open concept kitchen and lots of prep area in the back.