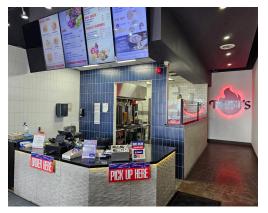

## **BUILDING DETAILS**

This is a modern buildout in a new plaza with high ceilings, 200-amp 3-phase power, concrete pad construction. Easy to maintain and completely up to code for the franchisor's new locations.

The sales are established there are profits on top of salary for ownership. Southeast facing with tons of morning light and seating for 30. Built to be easy to operate and staff with an open concept kitchen and lots of prep area in the back.