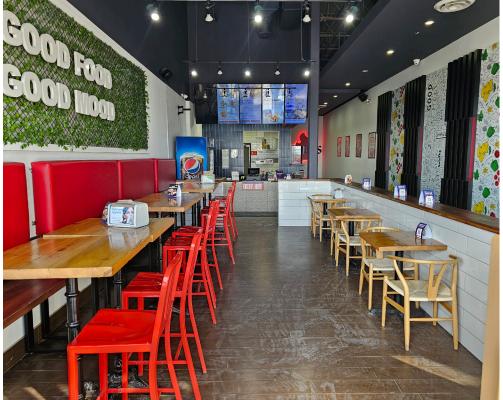

## **BUILDING DETAILS**

This is a modern buildout in a new plaza with high ceilings, 200-amp 3-phase power, concrete pad construction. Easy to maintain and completely up to code for the franchisor's new locations.

The sales are established there are profits on top of salary for ownership. Southeast facing with tons of morning light and seating for 30. Built to be easy to operate and staff with an open concept kitchen and lots of prep area in the back.