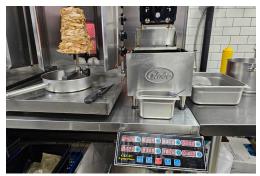

## **BUILDING DETAILS**

This is a modern buildout in a new plaza with high ceilings, 200-amp 3-phase power, concrete pad construction. Easy to maintain and completely up to code for the franchisor's new locations.

The sales are established there are profits on top of salary for ownership. Southeast facing with tons of morning light and seating for 30. Built to be easy to operate and staff with an open concept kitchen and lots of prep area in the back.