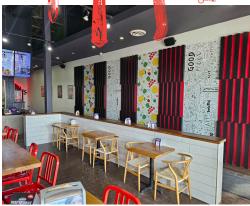

## **BUILDING DETAILS**

This is a modern buildout in a new plaza with high ceilings, 200-amp 3-phase power, concrete pad construction. Easy to maintain and completely up to code for the franchisor's new locations.

The sales are established there are profits on top of salary for ownership. Southeast facing with tons of morning light and seating for 30. Built to be easy to operate and staff with an open concept kitchen and lots of prep area in the back.