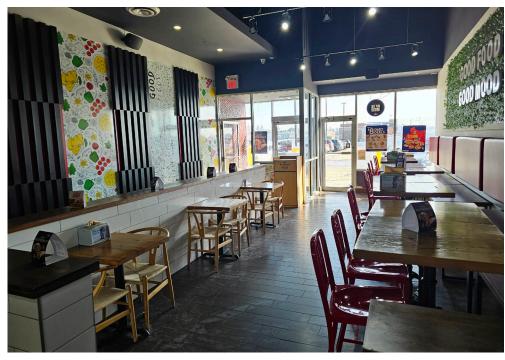

## **BUILDING DETAILS**

This is a modern buildout in a new plaza with high ceilings, 200-amp 3-phase power, concrete pad construction. Easy to maintain and completely up to code for the franchisor's new locations.

The sales are established there are profits on top of salary for ownership. Southeast facing with tons of morning light and seating for 30. Built to be easy to operate and staff with an open concept kitchen and lots of prep area in the back.

**Property Details:** Located in a very busy plaza that features well over 100 parking spaces. There is a cloverleaf intersection for Highway 11 that is literally a 1 minute drive from the store with lots of residential surrounded the box store plaza.