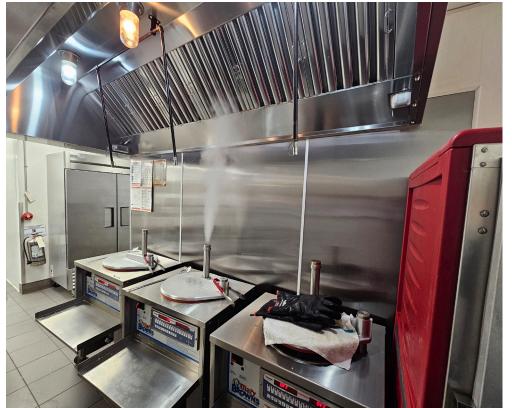

Brand new lease with 10 + 5 + 5 year term starting at \$7,500 Gross Rent. Full support from head office pending franchisor approval. Royalties of 4% + 5%. Custom franchise kitchen setup with two hood systems and 1 large walk-in fridge.

**Property Details:** This unit was stripped down "to the studs" as they say during the extensive renovations. All of the systems are brand new as are the hood systems, equipment, and chattels. There are no major renovations required from head office in the near future.