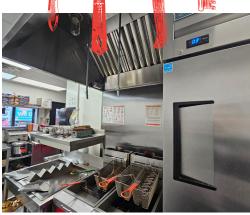

Brand new lease with 10 + 5 + 5 year term starting at \$7,500 Gross Rent. Full support from head office pending franchisor approval. Royalties of 4% + 5%. Custom franchise kitchen setup with two hood systems and 1 large walk-in fridge.

**Property Details:** This unit was stripped down "to the studs" as they say during the extensive renovations. All of the systems are brand new as are the hood systems, equipment, and chattels. There are no major renovations required from head office in the near future.