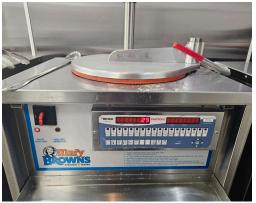

Brand new lease with 10 + 5 + 5 year term starting at \$7,500 Gross Rent. Full support from head office pending franchisor approval. Royalties of 4% + 5%. Custom franchise kitchen setup with two hood systems and 1 large walk-in fridge.

**Property Details:** This unit was stripped down "to the studs" as they say during the extensive renovations. All of the systems are brand new as are the hood systems, equipment, and chattels. There are no major renovations required from head office in the near future.