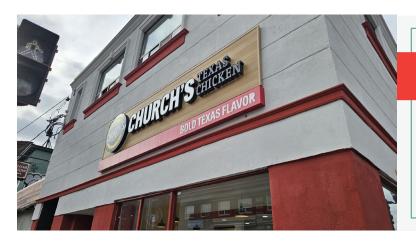

### **CHURCH'S TEXAS CHICKEN**

- Years of consistent sales dating back to 2011
- 3,000 Sq Ft
- \$7,964 Gross Rent
- Seating for 40