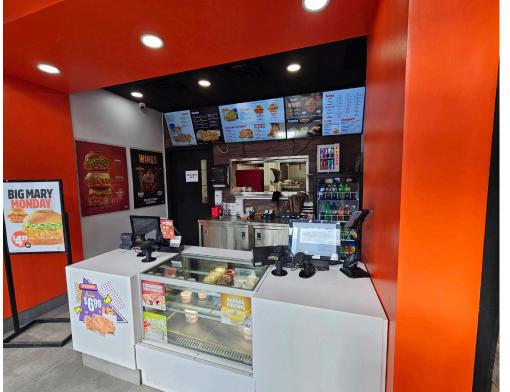

## MARY BROWN'S

Mary Brown's Chicken is one of Canada's most beloved franchises and one of the big fried chicken concepts in the country. This is an almost brand-new location in the best block in Parkdale Toronto, just west of Dufferin on the sunny north side of Queen Street West. Built with purpose this quick service restaurant (QSR) has no interior seating and is set up to minimize labour cost and staffing.

Ideal for pickup and deliveries with tons of street parking. Great signage and all new systems, leaseholds, and equipment. Completely gutted and rebuilt from previous uses of this commercial unit. It boasts very impressive sales that are growing. Please do not go direct or speak with staff.

Brand new lease with 10 + 5 + 5 year term starting at \$7,500 Gross Rent. Full support from head office pending franchisor approval. Royalties of 4% + 5%. Custom franchise kitchen setup with two hood systems and 1 large walk-in fridge.

**Property Details:** This unit was stripped down "to the studs" as they say during the extensive renovations. All of the systems are brand new as are the hood systems, equipment, and chattels. There are no major renovations required from head office in the near future.