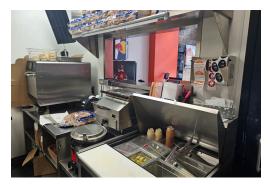

Brand new lease with 10 + 5 + 5 year term starting at \$7,500 Gross Rent. Full support from head office pending franchisor approval. Royalties of 4% + 5%. Custom franchise kitchen setup with two hood systems and 1 large walk-in fridge.

**Property Details:** This unit was stripped down "to the studs" as they say during the extensive renovations. All of the systems are brand new as are the hood systems, equipment, and chattels. There are no major renovations required from head office in the near future.