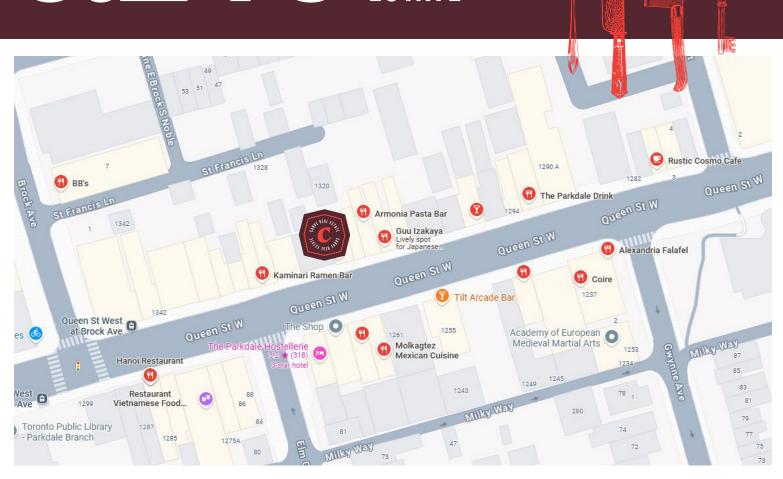

FOR SALE

**1320 QUEEN ST W, TORONTO** 

\$849,000

## MARY BROWN'S

Mary Brown's Chicken is one of Canada's most beloved franchises and one of the big fried chicken concepts in the country. This is an almost brand-new location in the best block in Parkdale Toronto, just west of Dufferin on the sunny north side of Queen Street West. Built with purpose this quick service restaurant (QSR) has no interior seating and is set up to minimize labour cost and staffing.

Ideal for pickup and deliveries with tons of street parking. Great signage and all new systems, leaseholds, and equipment. Completely gutted and rebuilt from previous uses of this commercial unit. It boasts very impressive sales that are growing. Please do not go direct or speak with staff.