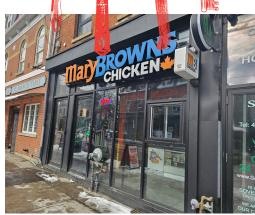

## MARY BROWN'S

Mary Brown's Chicken is one of Canada's most beloved franchises and one of the big fried chicken concepts in the country. This is an almost brand-new location in the best block in Parkdale Toronto, just west of Dufferin on the sunny north side of Queen Street West. Built with purpose this quick service restaurant (QSR) has no interior seating and is set up to minimize labour cost and staffing.

#### Frontage:

20.00 ft along Queen St W