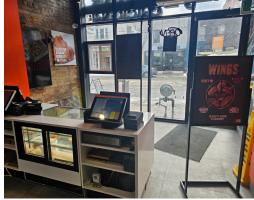

## MARY BROWN'S

Mary Brown's Chicken is one of Canada's most beloved franchises and one of the big fried chicken concepts in the country. This is an almost brand-new location in the best block in Parkdale Toronto, just west of Dufferin on the sunny north side of Queen Street West. Built with purpose this quick service restaurant (QSR) has no interior seating and is set up to minimize labour cost and staffing.

Ideal for pickup and deliveries with tons of street parking. Great signage and all new systems, leaseholds, and equipment. Completely gutted and rebuilt from previous uses of this commercial unit. It boasts very impressive sales that are growing. Please do not go direct or speak with staff.