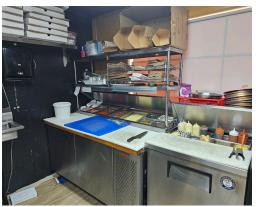

With a small 1,000 Sq Ft layout on the main street of Chesterville and lots of parking available on the street and municipal lots. Please do not go direct or speak to staff or ownership.

Great rent of only \$2,960 Gross including TMI with 4 + 5 + 5 years remaining. There is lots of room for prep area and storage. 9-ft commercial hood plus additional smaller hood not in use. Upgraded 200-amp power and 1 dedicated parking.

# **BUILDING DETAILS**

Rideau Ferry

This location faces south-west and gets a ton of sunlight making it a great place to work and maintain staff. The kitchen has room to move and there is ample room to prep and for storage in the back area of the business. There is an additional hood system aside from the main 9-foot commercial hood that houses the double stack Garland pizza ovens and two deep fryers