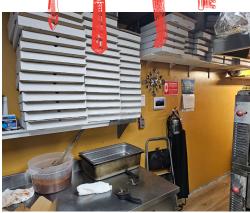

With a small 1,000 Sq Ft layout on the main street of Chesterville and lots of parking available on the street and municipal lots. Please do not go direct or speak to staff or ownership.

Great rent of only \$2,960 Gross including TMI with 4 + 5 + 5 years remaining. There is lots of room for prep area and storage. 9-ft commercial hood plus additional smaller hood not in use. Upgraded 200-amp power and 1 dedicated parking.

# **BUILDING DETAILS**

Rideau Ferry

This location faces south-west and gets a ton of sunlight making it a great place to work and maintain staff. The kitchen has room to move and there is ample room to prep and for storage in the back area of the business. There is an additional hood system aside from the main 9-foot commercial hood that houses the double stack Garland pizza ovens and two deep fryers