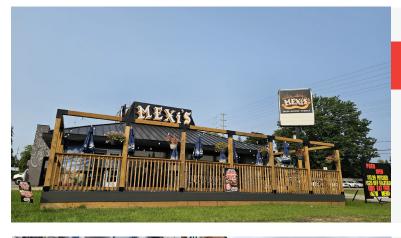

## **MEXI'S BEST MEXICAN RESTAURANT**

- Huge patio and plenty of green space
- 3,200 Sq Ft
- \$8,023 Gross Rent
- Licensed for 142 + 48 Patio