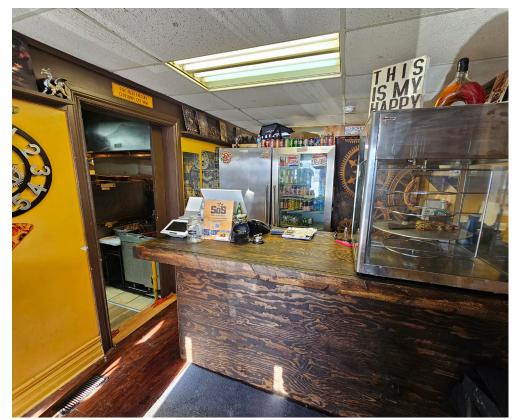

With a small 1,000 Sq Ft layout on the main street of Chesterville and lots of parking available on the street and municipal lots. Please do not go direct or speak to staff or ownership.

Great rent of only \$2,960 Gross including TMI with 4 + 5 + 5 years remaining. There is lots of room for prep area and storage. 9-ft commercial hood plus additional smaller hood not in use. Upgraded 200-amp power and 1 dedicated parking.

# **BUILDING DETAILS**

Rideau Ferry

This location faces south-west and gets a ton of sunlight making it a great place to work and maintain staff. The kitchen has room to move and there is ample room to prep and for storage in the back area of the business. There is an additional hood system aside from the main 9-foot commercial hood that houses the double stack Garland pizza ovens and two deep fryers

Spencerville

**Property Details:** This was originally two separate commercial units that have since been joined together to form what is now one combined unit. The power received a big upgrade for this business and is 200-amp providing enough power for even more equipment.