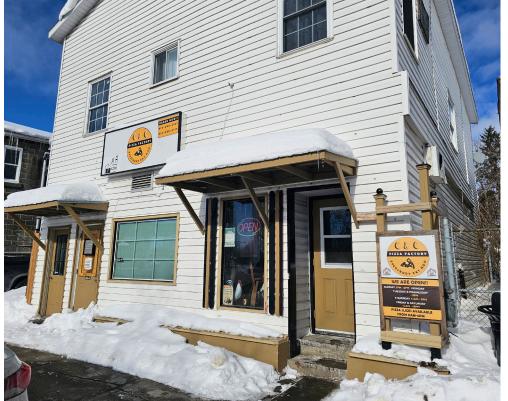

## C & C PIZZA FACTORY

Profitable pizzeria and quick service restaurant (QSR) in Chesterville Ontario! C&C Pizza Factory is a very popular small business and one of the only restaurants in town that boasts very impressive sales and great markets with very low labour costs and even lower rent. This money maker produces great income for ownership and is available with training and goodwill for a hands-on operator looking to take on a proven earner.

With a small 1,000 Sq Ft layout on the main street of Chesterville and lots of parking available on the street and municipal lots. Please do not go direct or speak to staff or ownership.

Great rent of only \$2,960 Gross including TMI with 4 + 5 + 5 years remaining. There is lots of room for prep area and storage. 9-ft commercial hood plus additional smaller hood not in use. Upgraded 200-amp power and 1 dedicated parking.