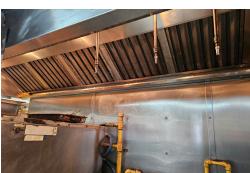

With a small 1,000 Sq Ft layout on the main street of Chesterville and lots of parking available on the street and municipal lots. Please do not go direct or speak to staff or ownership.

Great rent of only \$2,960 Gross including TMI with 4 + 5 + 5 years remaining. There is lots of room for prep area and storage. 9-ft commercial hood plus additional smaller hood not in use. Upgraded 200-amp power and 1 dedicated parking.

# **BUILDING DETAILS**

Rideau Ferry

This location faces south-west and gets a ton of sunlight making it a great place to work and maintain staff. The kitchen has room to move and there is ample room to prep and for storage in the back area of the business. There is an additional hood system aside from the main 9-foot commercial hood that houses the double stack Garland pizza ovens and two deep fryers