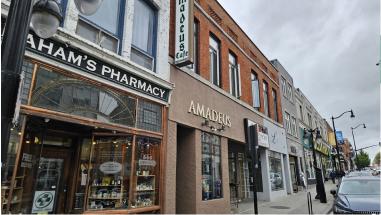

## **AMADEUS CAFE**

- Prime location on Princess Street
- 2,200 Sq Ft
- \$4,600 Gross Rent
- Licensed for 36 + 46 + 50 patio