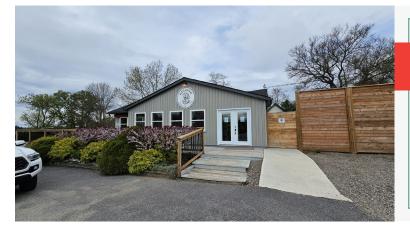

**FOR SALE** 

25A MAIN ST N, CHESTERVILLE

\$249,000

## C & C PIZZA FACTORY

Profitable pizzeria and quick service restaurant (QSR) in Chesterville Ontario! C&C Pizza Factory is a very popular small business and one of the only restaurants in town that boasts very impressive sales and great markets with very low labour costs and even lower rent. This money maker produces great income for ownership and is available with training and goodwill for a hands-on operator looking to take on a proven earner.

With a small 1,000 Sq Ft layout on the main street of Chesterville and lots of parking available on the street and municipal lots. Please do not go direct or speak to staff or ownership.

Great rent of only \$2,960 Gross including TMI with 4 + 5 + 5 years remaining. There is lots of room for prep area and storage. 9-ft commercial hood plus additional smaller hood not in use. Upgraded 200-amp power and 1 dedicated parking.