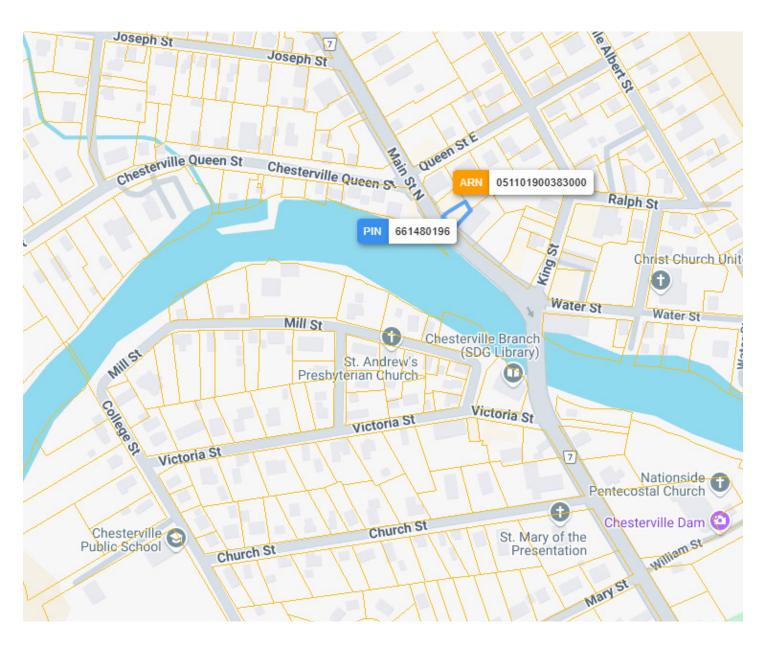

#### Frontage:

46.71 ft along Main St N

#### Depth:

Approximately 66.86 ft

### **Dimensions:**

58.33 ft x 21.20 ft x 45.13 ft x 72.60 ft x 7.72 ft x 21.80 ft

#### Size:

2,906.25 ft<sup>2</sup> (0.067 ac)

MANNA AU, Sales Representative