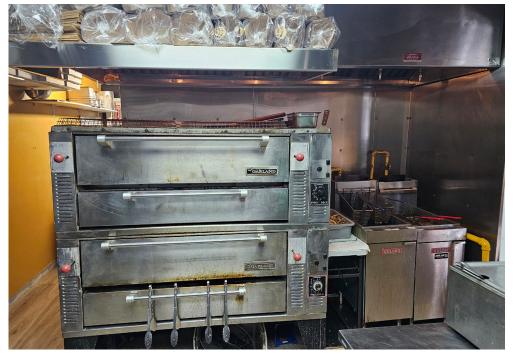

# **BUILDING DETAILS**

Rideau Ferry

This location faces south-west and gets a ton of sunlight making it a great place to work and maintain staff. The kitchen has room to move and there is ample room to prep and for storage in the back area of the business. There is an additional hood system aside from the main 9-foot commercial hood that houses the double stack Garland pizza ovens and two deep fryers