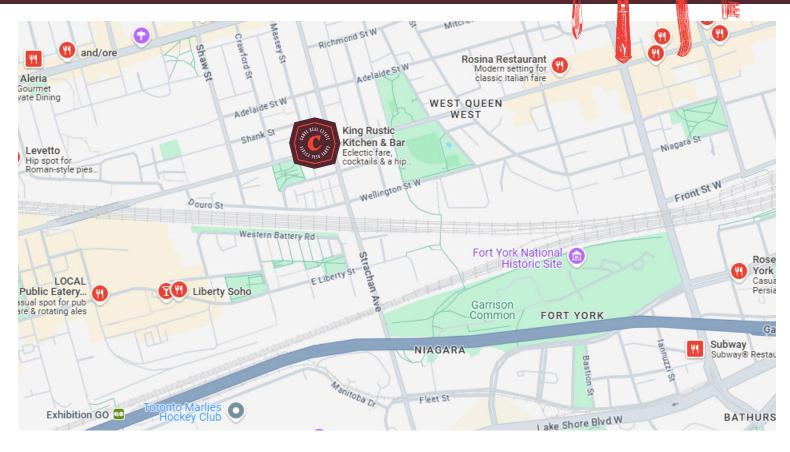

# KING RUSTIC KITCHEN & BAR

King Rustic Kitchen & Bar is a longstanding neighbourhood stable in Toronto's west end. Located at the southwest corner of King and Strachan, this well-established money maker is a local favourite. 905 King West is a dedicated tech building with IT businesses above and tons of residential, businesses, and offices in every direction.

Wedged between Queen West, King West, and Liberty Village, this restaurant has a proper cocktail bar, big wrap around patio, and a full commercial kitchen. Tons of character and well known for parties and events.

# **BUILDING DETAILS**

This is a premium corner and the juncture of many of Toronto's great west end neighbourhoods, including King West, West Queen West, and Liberty Village. Constant traffic at the corner of King and Strachan with the streetcar stopping right at your front door!

The condos continue to rise in this area with more and more residents by the year. There are also many different office buildings and a ton of pedestrian traffic. BMO field is nearby to capture the games and events that take place there.