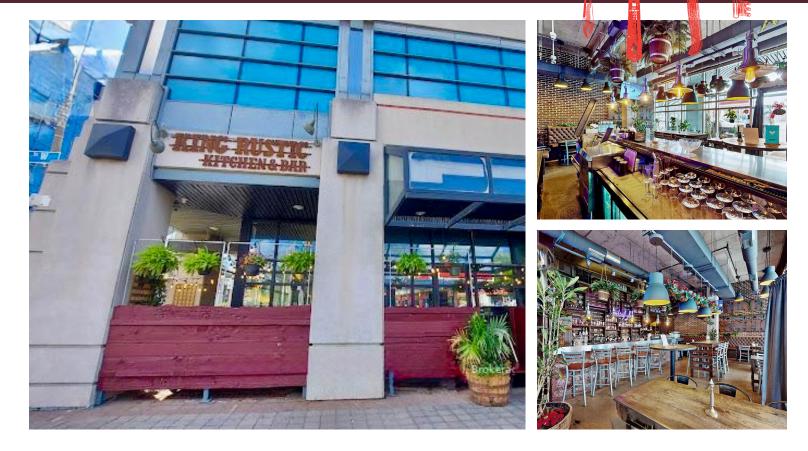

# KING RUSTIC KITCHEN & BAR

King Rustic Kitchen & Bar is a longstanding neighbourhood stable in Toronto's west end. Located at the southwest corner of King and Strachan, this well-established money maker is a local favourite. 905 King West is a dedicated tech building with IT businesses above and tons of residential, businesses, and offices in every direction.

Wedged between Queen West, King West, and Liberty Village, this restaurant has a proper cocktail bar, big wrap around patio, and a full commercial kitchen. Tons of character and well known for parties and events.

Licensed for 40 + 30 on the covered patio. Lease rate of \$11,134 Gross Rent including TMI with 3 + 5 years remaining. Training to be provided to a qualified buyer. Full kitchen with a 9-foot commercial hood. Great profits plus salaries.