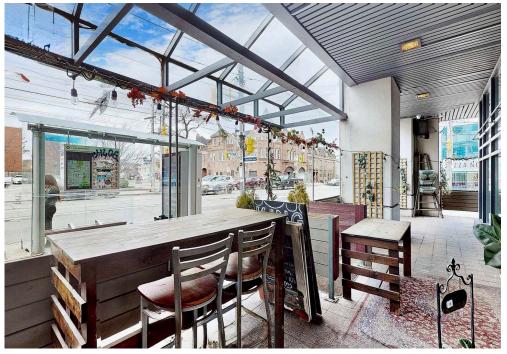

# KING RUSTIC KITCHEN & BAR

King Rustic Kitchen & Bar is a longstanding neighbourhood stable in Toronto's west end. Located at the southwest corner of King and Strachan, this well-established money maker is a local favourite. 905 King West is a dedicated tech building with IT businesses above and tons of residential, businesses, and offices in every direction.

Wedged between Queen West, King West, and Liberty Village, this restaurant has a proper cocktail bar, big wrap around patio, and a full commercial kitchen. Tons of character and well known for parties and events.

Licensed for 40 + 30 on the covered patio. Lease rate of \$11,134 Gross Rent including TMI with 3 + 5 years remaining. Training to be provided to a qualified buyer. Full kitchen with a 9-foot commercial hood. Great profits plus salaries.

\$299,000

\$11,134 Gross Rent

1,400 Sq Ft

**Licensed Restaurant** 