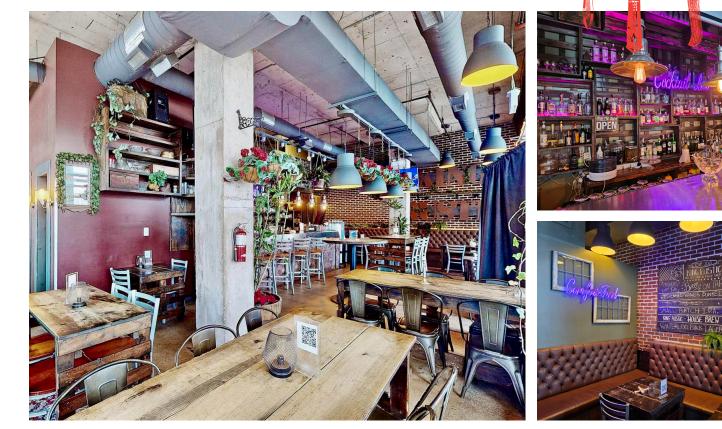

Wedged between Queen West, King West, and Liberty Village, this restaurant has a proper cocktail bar, big wrap around patio, and a full commercial kitchen. Tons of character and well known for parties and events.

Licensed for 40 + 30 on the covered patio. Lease rate of \$11,134 Gross Rent including TMI with 3 + 5 years remaining. Training to be provided to a qualified buyer. Full kitchen with a 9-foot commercial hood. Great profits plus salaries.