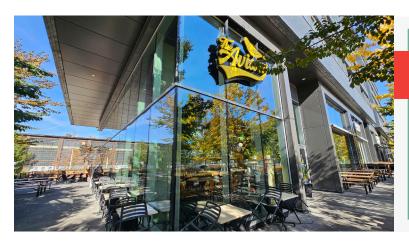

### **LONGSLICE BREWERY & THE AVIARY**

IIIE

- Gorgeous restaurant and full brewery
- 5,120 Sq Ft
- \$24,778 Gross Rent
- Licensed for 104 + 138 Patio