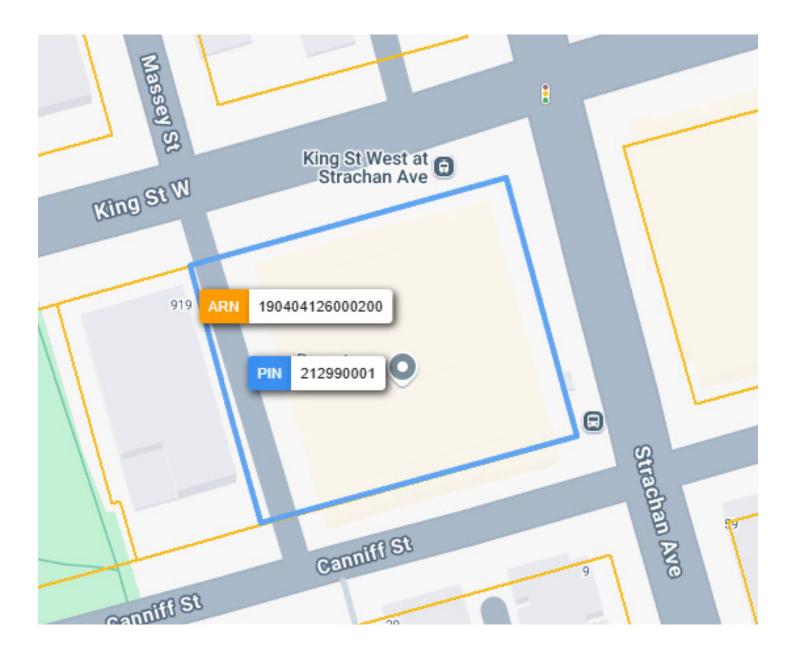

# **BUILDING DETAILS**

This is a premium corner and the juncture of many of Toronto's great west end neighbourhoods, including King West, West Queen West, and Liberty Village. Constant traffic at the corner of King and Strachan with the streetcar stopping right at your front door!

#### LOT SIZE

Frontage: 177.79 ft along x King St W

**Depth:** Approximately 144.64 ft

#### **Dimensions:**

177.79 ft x 144.67 ft x 177.91 ft x 144.64 ft

**Size:** Area: 25,725.72 ft<sup>2</sup> (0.591 ac) Perimeter: 643.04 ft

RYAN EARL, Broker and Founder 416-618-0054 rvan@carverealestate.com IVY KNIGHT, Real Estate Agent 416-846-7468 ivy@carverealestate.com MANNA AU, Sales Representative 416-843-4318 manna@carverealestate.com