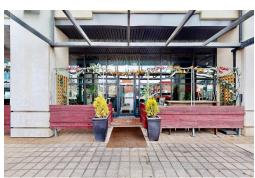

# KING RUSTIC KITCHEN & BAR

King Rustic Kitchen & Bar is a longstanding neighbourhood stable in Toronto's west end. Located at the southwest corner of King and Strachan, this well-established money maker is a local favourite. 905 King West is a dedicated tech building with IT businesses above and tons of residential, businesses, and offices in every direction.

# **BUILDING DETAILS**

This is a premium corner and the juncture of many of Toronto's great west end neighbourhoods, including King West, West Queen West, and Liberty Village. Constant traffic at the corner of King and Strachan with the streetcar stopping right at your front door!