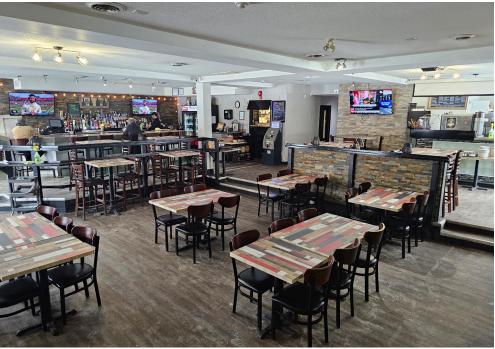

# PHIL'S PUB & EATERY

Phil's Pub and Eatery is one of the busiest spots in the town of Midland ON. This downtown location has been in operation for years, and under its current ownership since 2014. This longstanding staple in the community boasts very impressive sales and a great alcohol/food ratio. Boasting a big liquor license of 173 + 30 on the side patio.

This is a classic bar/pub with a large production kitchen, tons of prep and storage area, and a side parking lot for 14 cars. There is also street parking and municipal lots for customers to park. Great exposure and signage. Please do not go direct or speak to staff.

There is a long lease currently paying \$5,038 Gross Rent including TMI with term remaining. Provides solid and reliable income for ownership. Large 16-foot commercial hood with 1 large walk-in fridge. Large bar and DJ booth for weekends.