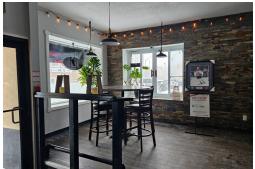

# PHIL'S PUB & EATERY

Phil's Pub and Eatery is one of the busiest spots in the town of Midland ON. This downtown location has been in operation for years, and under its current ownership since 2014. This longstanding staple in the community boasts very impressive sales and a great alcohol/food ratio. Boasting a big liquor license of 173 + 30 on the side patio.

This is a classic bar/pub with a large production kitchen, tons of prep and storage area, and a side parking lot for 14 cars. There is also street parking and municipal lots for customers to park. Great exposure and signage. Please do not go direct or speak to staff.

There is a long lease currently paying \$5,038 Gross Rent including TMI with term remaining. Provides solid and reliable income for ownership. Large 16-foot commercial hood with 1 large walk-in fridge. Large bar and DJ booth for weekends.