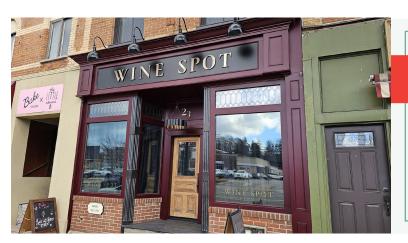

## **WINE SPOT**

- Licensed Restaurant
- 2,001 Sq Ft
- \$2,400 Gross Rent
- Licensed for 38

phia Kitche