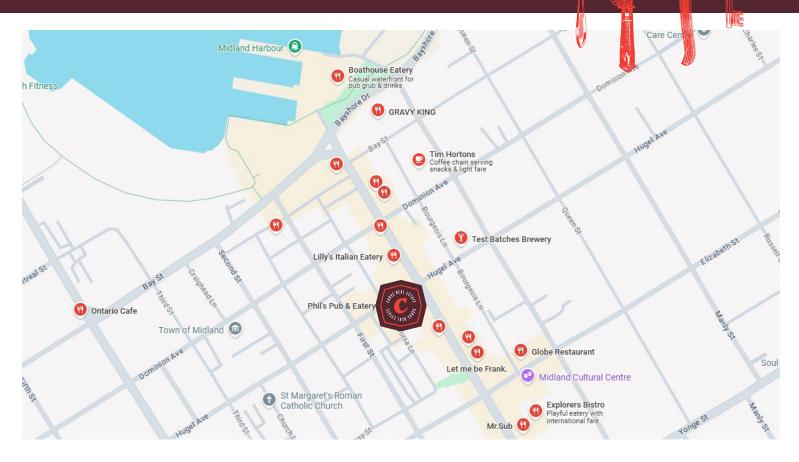

# PHIL'S PUB & EATERY

Phil's Pub and Eatery is one of the busiest spots in the town of Midland ON. This downtown location has been in operation for years, and under its current ownership since 2014. This longstanding staple in the community boasts very impressive sales and a great alcohol/food ratio. Boasting a big liquor license of 173 + 30 on the side patio.

This is a classic bar/pub with a large production kitchen, tons of prep and storage area, and a side parking lot for 14 cars. There is also street parking and municipal lots for customers to park. Great exposure and signage. Please do not go direct or speak to staff.