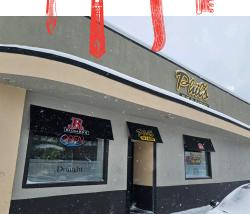

# PHIL'S PUB & EATERY

Phil's Pub and Eatery is one of the busiest spots in the town of Midland ON. This downtown location has been in operation for years, and under its current ownership since 2014. This longstanding staple in the community boasts very impressive sales and a great alcohol/food ratio. Boasting a big liquor license of 173 + 30 on the side patio.

This is a classic bar/pub with a large production kitchen, tons of prep and storage area, and a side parking lot for 14 cars. There is also street parking and municipal lots for customers to park. Great exposure and signage. Please do not go direct or speak to staff.