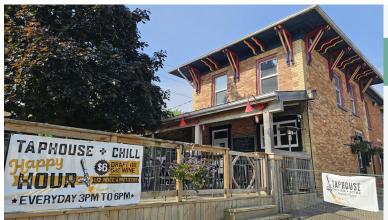

## TAPHOUSE CRAFT BEER + KITCHEN

- Restaurant with Patio
- 3,000 Sq Ft
- \$8,672 Gross Rent
- Licensed for 98 + 67 Patio

- Restaurant & QSR
- 1,000 Sq Ft
- \$2,300 Gross Rent
- Seating for 30

RYAN EARL, Broker and Founder 416-618-0054 ryan@carverealestate.com