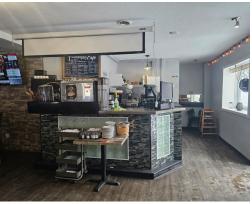

This is a classic bar/pub with a large production kitchen, tons of prep and storage area, and a side parking lot for 14 cars. There is also street parking and municipal lots for customers to park. Great exposure and signage. Please do not go direct or speak to staff.

There is a long lease currently paying \$5,038 Gross Rent including TMI with term remaining. Provides solid and reliable income for ownership. Large 16-foot commercial hood with 1 large walk-in fridge. Large bar and DJ booth for weekends.