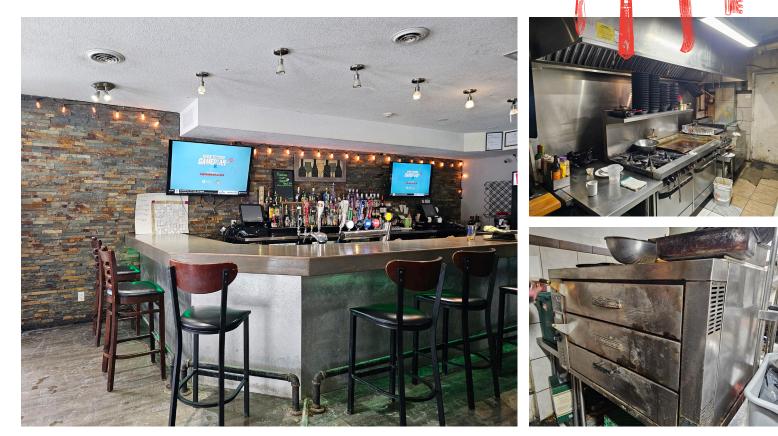

This is a classic bar/pub with a large production kitchen, tons of prep and storage area, and a side parking lot for 14 cars. There is also street parking and municipal lots for customers to park. Great exposure and signage. Please do not go direct or speak to staff.

There is a long lease currently paying \$5,038 Gross Rent including TMI with term remaining. Provides solid and reliable income for ownership. Large 16-foot commercial hood with 1 large walk-in fridge. Large bar and DJ booth for weekends.