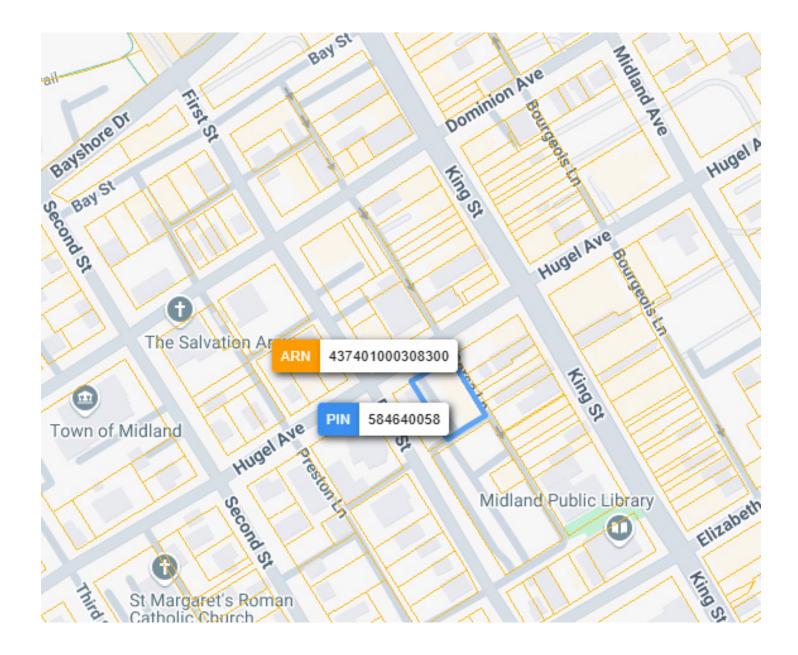

### LOT SIZE

**Frontage:** 100.00 ft along Hugel Ave

**Depth:** Approximately 150.00 ft

**Dimensions:** 99.96 ft × 149.58 ft × 99.96 ft × 149.94 ft

**Size:** 14,961.82 ft<sup>2</sup>(0.343 ac)

RYAN EARL, Broker and Founder 416-618-0054 rvan@carverealestate.com IVY KNIGHT, Real Estate Agent 416-846-7468 ivy@carverealestate.com MANNA AU, Sales Representative 416-843-4318 manna@carverealestate.com