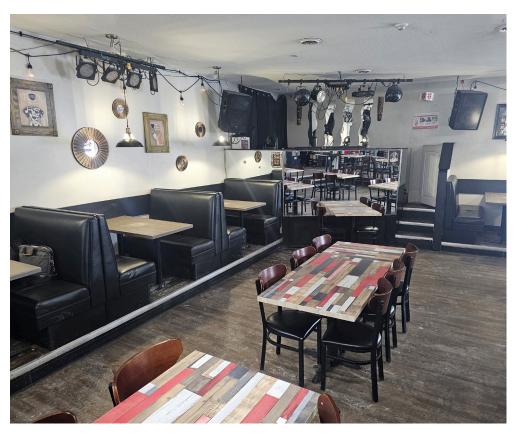

# PHIL'S PUB & EATERY

Phil's Pub and Eatery is one of the busiest spots in the town of Midland ON. This downtown location has been in operation for years, and under its current ownership since 2014. This longstanding staple in the community boasts very impressive sales and a great alcohol/food ratio. Boasting a big liquor license of 173 + 30 on the side patio.

This is a classic bar/pub with a large production kitchen, tons of prep and storage area, and a side parking lot for 14 cars. There is also street parking and municipal lots for customers to park. Great exposure and signage. Please do not go direct or speak to staff.

There is a long lease currently paying \$5,038 Gross Rent including TMI with term remaining. Provides solid and reliable income for ownership. Large 16-foot commercial hood with 1 large walk-in fridge. Large bar and DJ booth for weekends.