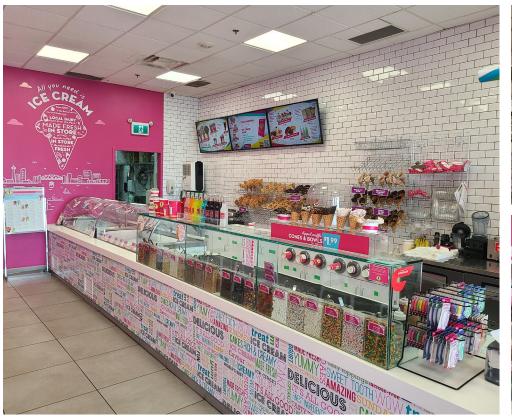

# MARBLE SLAB CREAMERY

Marble Slab Creamery dessert and ice cream franchise located in a very busy plaza with AAA tenants in St. Catharines right off of Highway 406. This is a profitable location with solid NOI on the sales. The plaza is big with over 100 parking spaces and great visibility.

The 1,350 sq ft space is the perfect layout for the brand with no wasted space. Easy to operate with minimal staff. Full support and training from head office and royalty rates of 6% + 2%.

Attractive lease rate of 4,425 gross rent including TMI and CAM charges with 6 + 5 + 5 years remaining. Seating for 10 and full prep area. Please do not go direct or speak to staff or management. Thank you.