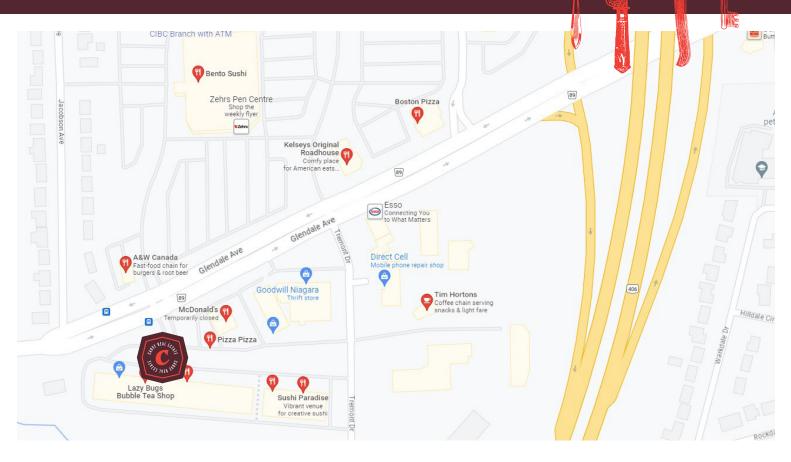

The plaza is located at the junction of Highway 406 that continues south to Welland and Highway 57 that continues east to Niagara.

**Property Details:** This is a very busy plaza with tenants like McDonald's, Pizza Pizza, Cora Breakfast and Lunch, BMO, Goodwill, and more.

Tons of parking options and great visibility from the street and the elevated highway with signage on the marketing pylon.