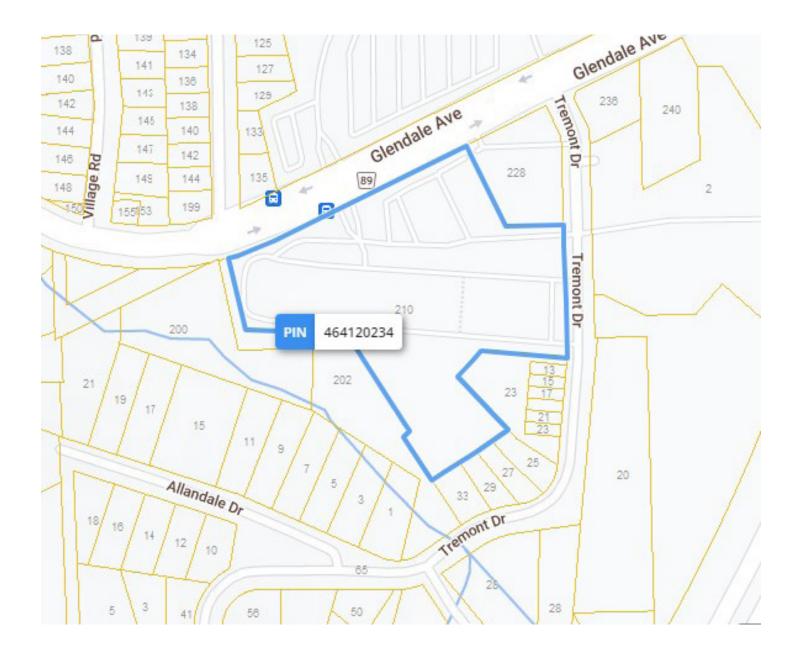

# **BUILDING DETAILS**

St. Catharines is the largest city within the Niagara Region and is located roughly halfway from the Hamilton area to Niagara Falls and the 3 bridges to the United States.

It boarders on the Welland Canal which provides work for a big part of the population.

The plaza is located at the junction of Highway 406 that continues south to Welland and Highway 57 that continues east to Niagara.

**Property Details:** This is a very busy plaza with tenants like McDonald's, Pizza Pizza, Cora Breakfast and Lunch, BMO, Goodwill, and more.

Tons of parking options and great visibility from the street and the elevated highway with signage on the marketing pylon.

#### LOT SIZE

**Frontage:** 589.91 ft along Glendale Ave

**Depth:** Approximately 310 ft

#### Dimensions:

589.91 ft x 20.98 ft x 171.39 ft x 233.45 ft x 269.87 ft x 20.75 ft x 119.67 ft x 212.45 ft x 171.25 ft x 80.86 ft x 202.56 ft x 309.81 ft x 134.38 ft x 209.63 ft

**Size:** 304,370.80 ft<sup>2</sup> (6.987 ac)