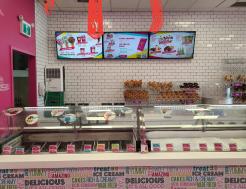

# MARBLE SLAB CREAMERY

Marble Slab Creamery dessert and ice cream franchise located in a very busy plaza with AAA tenants in St. Catharines right off of Highway 406. This is a profitable location with solid NOI on the sales. The plaza is big with over 100 parking spaces and great visibility.

The 1,350 sq ft space is the perfect layout for the brand with no wasted space. Easy to operate with minimal staff. Full support and training from head office and royalty rates of 6% + 2%.

Attractive lease rate of 4,425 gross rent including TMI and CAM charges with 6 + 5 + 5 years remaining. Seating for 10 and full prep area. Please do not go direct or speak to staff or management. Thank you.