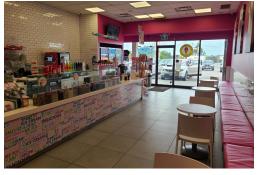

# MARBLE SLAB CREAMERY

Marble Slab Creamery dessert and ice cream franchise located in a very busy plaza with AAA tenants in St. Catharines right off of Highway 406. This is a profitable location with solid NOI on the sales. The plaza is big with over 100 parking spaces and great visibility.

The 1,350 sq ft space is the perfect layout for the brand with no wasted space. Easy to operate with minimal staff. Full support and training from head office and royalty rates of 6% + 2%.

Attractive lease rate of 4,425 gross rent including TMI and CAM charges with 6 + 5 + 5 years remaining. Seating for 10 and full prep area. Please do not go direct or speak to staff or management. Thank you.