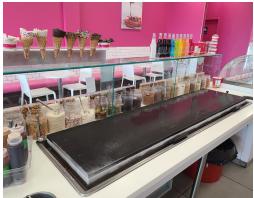

# MARBLE SLAB CREAMERY

Marble Slab Creamery dessert and ice cream franchise located in a very busy plaza with AAA tenants in St. Catharines right off of Highway 406. This is a profitable location with solid NOI on the sales. The plaza is big with over 100 parking spaces and great visibility.

The 1,350 sq ft space is the perfect layout for the brand with no wasted space. Easy to operate with minimal staff. Full support and training from head office and royalty rates of 6% + 2%.

Attractive lease rate of 4,425 gross rent including TMI and CAM charges with 6 + 5 + 5 years remaining. Seating for 10 and full prep area. Please do not go direct or speak to staff or management. Thank you.