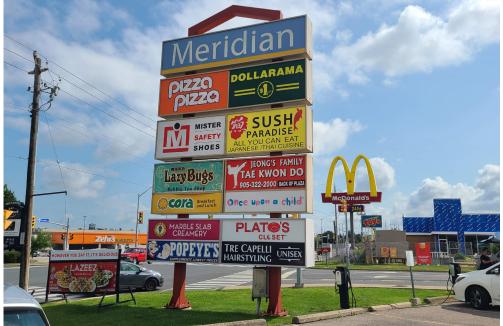

# **BUILDING DETAILS**

St. Catharines is the largest city within the Niagara Region and is located roughly halfway from the Hamilton area to Niagara Falls and the 3 bridges to the United States.

It boarders on the Welland Canal which provides work for a big part of the population.

The plaza is located at the junction of Highway 406 that continues south to Welland and Highway 57 that continues east to Niagara.

**Property Details:** This is a very busy plaza with tenants like McDonald's, Pizza Pizza, Cora Breakfast and Lunch, BMO, Goodwill, and more.

Tons of parking options and great visibility from the street and the elevated highway with signage on the marketing pylon.