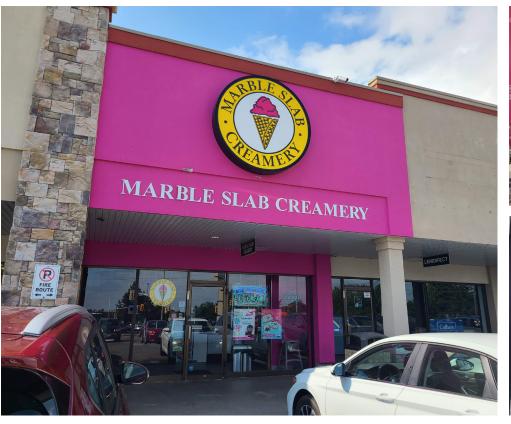

# MARBLE SLAB CREAMERY

Marble Slab Creamery dessert and ice cream franchise located in a very busy plaza with AAA tenants in St. Catharines right off of Highway 406. This is a profitable location with solid NOI on the sales. The plaza is big with over 100 parking spaces and great visibility.

The 1,350 sq ft space is the perfect layout for the brand with no wasted space. Easy to operate with minimal staff. Full support and training from head office and royalty rates of 6% + 2%.

Attractive lease rate of 4,425 gross rent including TMI and CAM charges with 6 + 5 + 5 years remaining. Seating for 10 and full prep area. Please do not go direct or speak to staff or management. Thank you.