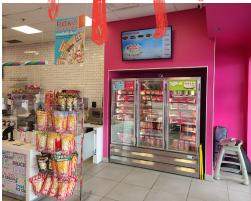

# MARBLE SLAB CREAMERY

Marble Slab Creamery dessert and ice cream franchise located in a very busy plaza with AAA tenants in St. Catharines right off of Highway 406. This is a profitable location with solid NOI on the sales. The plaza is big with over 100 parking spaces and great visibility.

The 1,350 sq ft space is the perfect layout for the brand with no wasted space. Easy to operate with minimal staff. Full support and training from head office and royalty rates of 6% + 2%.

Attractive lease rate of 4,425 gross rent including TMI and CAM charges with 6 + 5 + 5 years remaining. Seating for 10 and full prep area. Please do not go direct or speak to staff or management. Thank you.