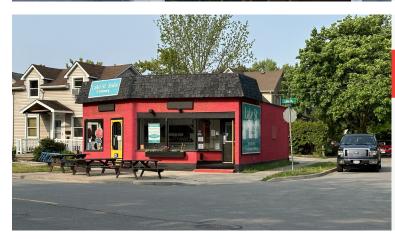

# MARBLE SLAB CREAMERY

Marble Slab Creamery dessert and ice cream franchise located in a very busy plaza with AAA tenants in St. Catharines right off of Highway 406. This is a profitable location with solid NOI on the sales. The plaza is big with over 100 parking spaces and great visibility.

The 1,350 sq ft space is the perfect layout for the brand with no wasted space. Easy to operate with minimal staff. Full support and training from head office and royalty rates of 6% + 2%.

Attractive lease rate of 4,425 gross rent including TMI and CAM charges with 6 + 5 + 5 years remaining. Seating for 10 and full prep area. Please do not go direct or speak to staff or management. Thank you.

\$299,000

\$4,425 Gross Rent

1,350 Sq Ft

Dessert QSR Franchise