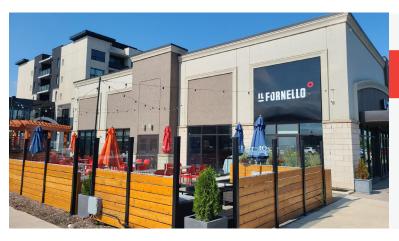

#### IL FORNELLO

• Trendy designs and a great menu

IIIE

- 4,500 Sq Ft
- \$14,077 Gross Rent
- Licensed for 145 + 62 Patio