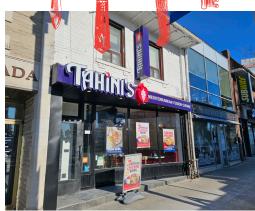

## TAHINI'S

Popular Tahini's franchise location in Bloor West Village. Located just steps away from Jane Subway station and surrounded by schools, businesses, and tons of residential in one of Toronto's best neighbourhoods. This business has proven and established sales and significant net operating income (NOI) for a hands-off owner. Run it yourself and improve the margins further.

## **BUILDING DETAILS**

This is a premium location for a quick service restaurant as there is nearly constant foot traffic in this part of Bloor Street. There are affluent neighbourhoods in every direction and several major schools in the immediate area providing a very solid customer base.

The access to the subway is literally around the corner and the unit has great visibility being on the sunny north side of the street.

**Property Details:** Completely refurbished when this business converted from another restaurant type in 2022. Up to franchise standards and featuring limited seating for 16 makes it easy to staff and manage this 1,150 Sq Ft restaurant. The equipment and leaseholds are all in great shape and no immediate renovations are required.