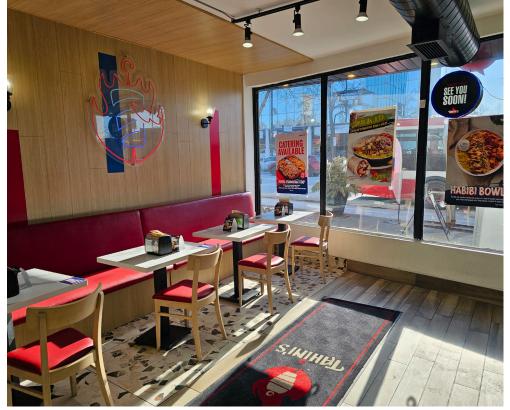

Lease rate of \$6,200 gross rent including TMI with 7 + 5 + 5 years term remaining. Seating for 16 with a QSR layout that is easy to staff. 9-ft commercial hood with two walk-ins (1 + 1 inline). Proven sales and income with no demo clause.

The access to the subway is literally around the corner and the unit has great visibility being on the sunny north side of the street.

**Property Details:** Completely refurbished when this business converted from another restaurant type in 2022. Up to franchise standards and featuring limited seating for 16 makes it easy to staff and manage this 1,150 Sq Ft restaurant. The equipment and leaseholds are all in great shape and no immediate renovations are required.