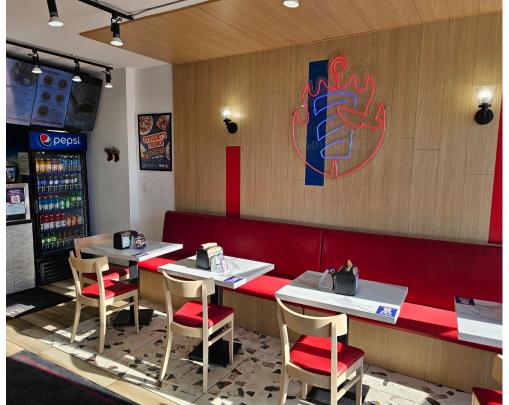

Lease rate of \$6,200 gross rent including TMI with 7 + 5 + 5 years term remaining. Seating for 16 with a QSR layout that is easy to staff. 9-ft commercial hood with two walk-ins (1 + 1 inline). Proven sales and income with no demo clause.

The access to the subway is literally around the corner and the unit has great visibility being on the sunny north side of the street.

**Property Details:** Completely refurbished when this business converted from another restaurant type in 2022. Up to franchise standards and featuring limited seating for 16 makes it easy to staff and manage this 1,150 Sq Ft restaurant. The equipment and leaseholds are all in great shape and no immediate renovations are required.