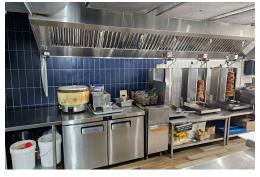

Lease rate of \$6,200 gross rent including TMI with 7 + 5 + 5 years term remaining. Seating for 16 with a QSR layout that is easy to staff. 9-ft commercial hood with two walk-ins (1 + 1 inline). Proven sales and income with no demo clause.

The access to the subway is literally around the corner and the unit has great visibility being on the sunny north side of the street.

**Property Details:** Completely refurbished when this business converted from another restaurant type in 2022. Up to franchise standards and featuring limited seating for 16 makes it easy to staff and manage this 1,150 Sq Ft restaurant. The equipment and leaseholds are all in great shape and no immediate renovations are required.