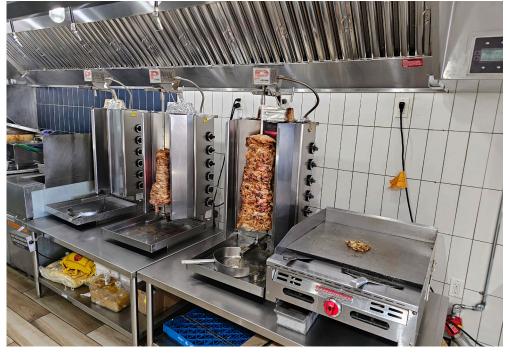

Lease rate of \$6,200 gross rent including TMI with 7 + 5 + 5 years term remaining. Seating for 16 with a QSR layout that is easy to staff. 9-ft commercial hood with two walk-ins (1 + 1 inline). Proven sales and income with no demo clause.

The access to the subway is literally around the corner and the unit has great visibility being on the sunny north side of the street.

**Property Details:** Completely refurbished when this business converted from another restaurant type in 2022. Up to franchise standards and featuring limited seating for 16 makes it easy to staff and manage this 1,150 Sq Ft restaurant. The equipment and leaseholds are all in great shape and no immediate renovations are required.