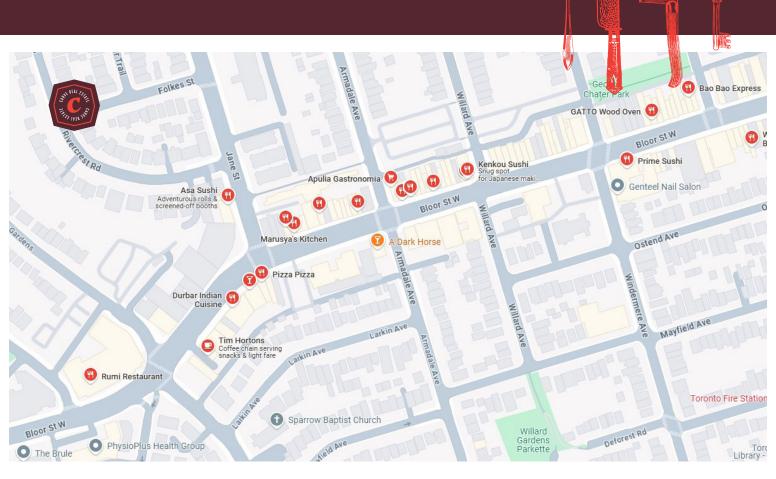

## **BUILDING DETAILS**

This is a premium location for a quick service restaurant as there is nearly constant foot traffic in this part of Bloor Street. There are affluent neighbourhoods in every direction and several major schools in the immediate area providing a very solid customer base.

The access to the subway is literally around the corner and the unit has great visibility being on the sunny north side of the street.

**Property Details:** Completely refurbished when this business converted from another restaurant type in 2022. Up to franchise standards and featuring limited seating for 16 makes it easy to staff and manage this 1,150 Sq Ft restaurant. The equipment and leaseholds are all in great shape and no immediate renovations are required.