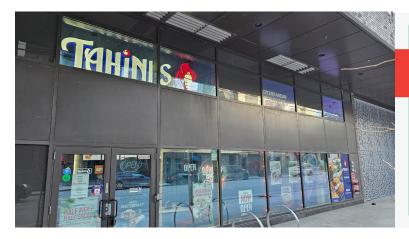

## TAHINI'S

Popular Tahini's franchise location in Bloor West Village. Located just steps away from Jane Subway station and surrounded by schools, businesses, and tons of residential in one of Toronto's best neighbourhoods. This business has proven and established sales and significant net operating income (NOI) for a hands-off owner. Run it yourself and improve the margins further.

## **BUILDING DETAILS**

This is a premium location for a quick service restaurant as there is nearly constant foot traffic in this part of Bloor Street. There are affluent neighbourhoods in every direction and several major schools in the immediate area providing a very solid customer base.

The access to the subway is literally around the corner and the unit has great visibility being on the sunny north side of the street.

**Property Details:** Completely refurbished when this business converted from another restaurant type in 2022. Up to franchise standards and featuring limited seating for 16 makes it easy to staff and manage this 1,150 Sq Ft restaurant. The equipment and leaseholds are all in great shape and no immediate renovations are required.