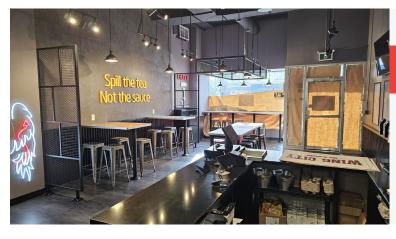

Lease rate of \$6,200 gross rent including TMI with 7 + 5 + 5 years term remaining. Seating for 16 with a QSR layout that is easy to staff. 9-ft commercial hood with two walk-ins (1 + 1 inline). Proven sales and income with no demo clause.

The access to the subway is literally around the corner and the unit has great visibility being on the sunny north side of the street.

**Property Details:** Completely refurbished when this business converted from another restaurant type in 2022. Up to franchise standards and featuring limited seating for 16 makes it easy to staff and manage this 1,150 Sq Ft restaurant. The equipment and leaseholds are all in great shape and no immediate renovations are required.