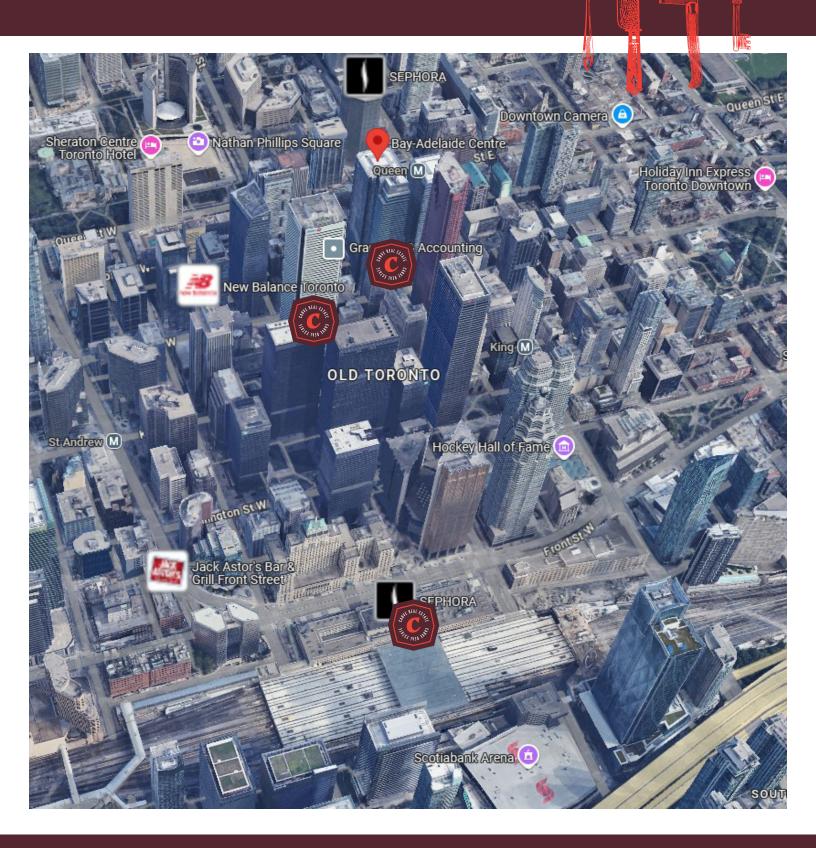

Union Station, First Canadian Place, and Bay-Adelaide Centre are 3 premium locations in Toronto's PATH underground system in the Financial District. All of these locations have excellent leases in place and established sales.

# **OTHER LOCATIONS:**