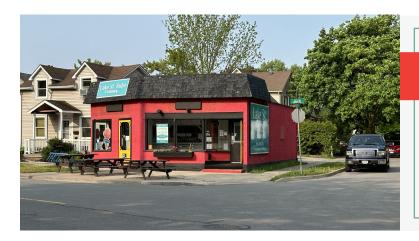

## **PEI CLAM SHACK**

Custom built food trailer located on a main highway in PEI. This popular clam shack and chip truck is open year round in a place with few restaurant options during the fall/winter.

## **BUILDING DETAILS**

Prince Edward Island has a growing population and is a major tourist destination from May to September. Food trucks are normally a seasonal operation, not so with this set up. This trailer was specifically built for year round operations and is consistently busy.

**Property Details:** Expertly laid out kitchen includes 2 ovens, 3 fryers and a soft serve machine. Equipped with AC and sprinklers. Outdoor seating for 36 with space for more to add on. Custom built by Venture Food Trailers in Napanee, quality fitted with efficiency in mind.