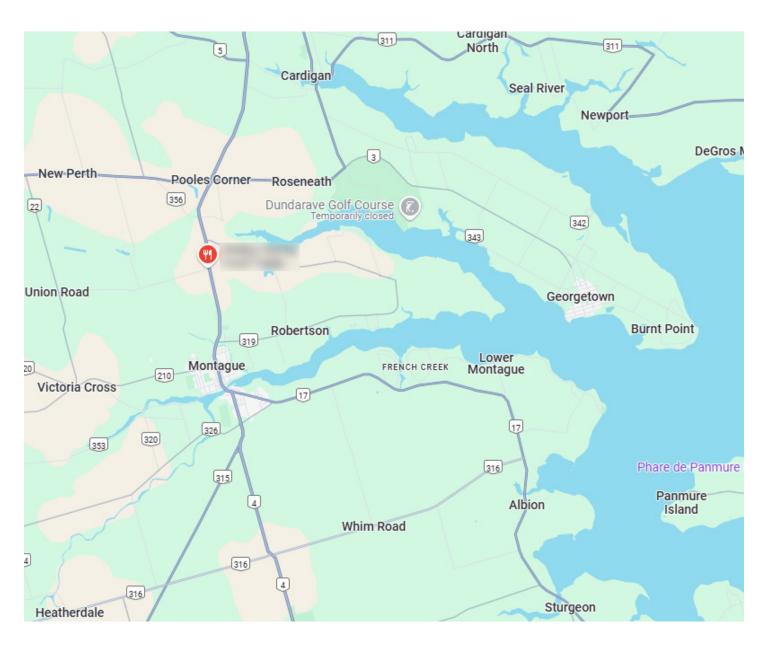

## **PEI CLAM SHACK**

Custom built food trailer located on a main highway in PEI. This popular clam shack and chip truck is open year round in a place with few restaurant options during the fall/winter.

## **BUILDING DETAILS**

Prince Edward Island has a growing population and is a major tourist destination from May to September. Food trucks are normally a seasonal operation, not so with this set up. This trailer was specifically built for year round operations and is consistently busy.