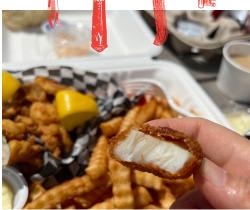

## **PEI CLAM SHACK**

Custom built food trailer located on a main highway in PEI. This popular clam shack and chip truck is open year round in a place with few restaurant options during the fall/winter.

**Property Details:** Expertly laid out kitchen includes 2 ovens, 3 fryers and a soft serve machine. Equipped with AC and sprinklers. Outdoor seating for 36 with space for more to add on. Custom built by Venture Food Trailers in Napanee, quality fitted with efficiency in mind.