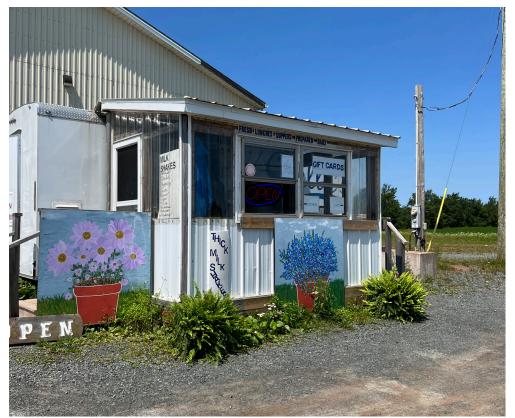

## **PEI CLAM SHACK**

Custom built food trailer located on a main highway in PEI. This popular clam shack and chip truck is open year round in a place with few restaurant options during the fall/winter.

## **BUILDING DETAILS**

Prince Edward Island has a growing population and is a major tourist destination from May to September. Food trucks are normally a seasonal operation, not so with this set up. This trailer was specifically built for year round operations and is consistently busy.

**Property Details:** Expertly laid out kitchen includes 2 ovens, 3 fryers and a soft serve machine. Equipped with AC and sprinklers. Outdoor seating for 36 with space for more to add on. Custom built by Venture Food Trailers in Napanee, quality fitted with efficiency in mind.