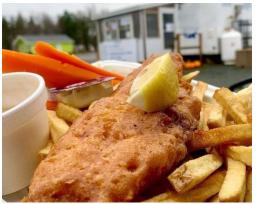

## **PEI CLAM SHACK**

Custom built food trailer located on a main highway in PEI. This popular clam shack and chip truck is open year round in a place with few restaurant options during the fall/winter.

**Property Details:** Expertly laid out kitchen includes 2 ovens, 3 fryers and a soft serve machine. Equipped with AC and sprinklers. Outdoor seating for 36 with space for more to add on. Custom built by Venture Food Trailers in Napanee, quality fitted with efficiency in mind.