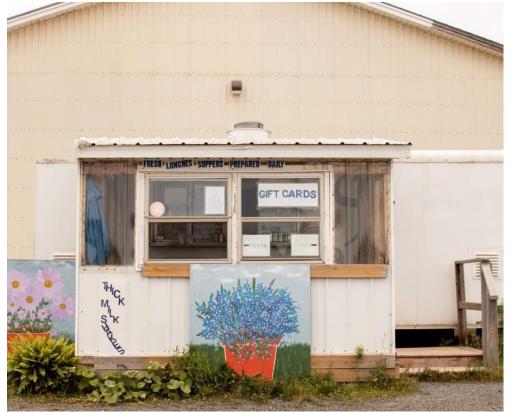

## **PEI CLAM SHACK**

Custom built food trailer located on a main highway in PEI. This popular clam shack and chip truck is open year round in a place with few restaurant options during the fall/winter.

## **BUILDING DETAILS**

Prince Edward Island has a growing population and is a major tourist destination from May to September. Food trucks are normally a seasonal operation, not so with this set up. This trailer was specifically built for year round operations and is consistently busy.

**Property Details:** Expertly laid out kitchen includes 2 ovens, 3 fryers and a soft serve machine. Equipped with AC and sprinklers. Outdoor seating for 36 with space for more to add on. Custom built by Venture Food Trailers in Napanee, quality fitted with efficiency in mind.