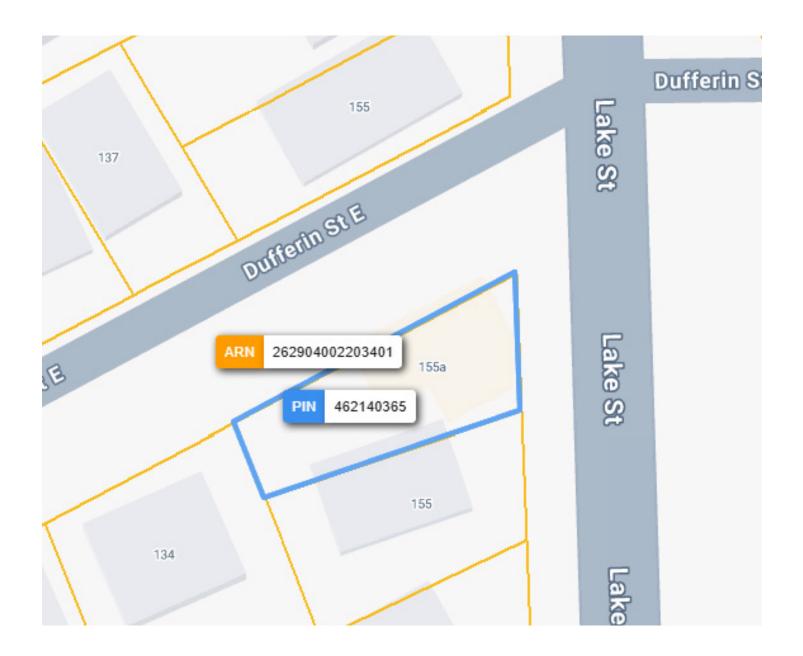

# **BUILDING DETAILS**

This is a valuable piece of land in central St. Catharines in an area with a ton of character. It is an easy 5-10 minute walk into the heart of the city. The lot is located on a corner of a main and residential street with lots of exposure and excellent signage on both streets, plus additional sandwich boards and flags.

### LOT SIZE

**Frontage:** 38.78 ft along Lake St

Depth: Approx. 90.03 ft

**Dimensions:** 90.03 ft x 23.04 ft x 76.71 ft x 38.78 ft

**Size:** 2,454.17 ft<sup>2</sup> (0.056 ac)