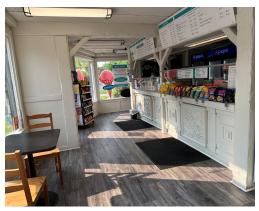

Corner location with a 950 Sq Ft interior and private parking lot for 5 cars. Full lease equipment and leaseholds with an 8-foot commercial hood in the kitchen. Tons of signage and fully licensed for restaurant use. Please do not go direct.

There is a private parking lot to the rear of the building that can be used for customers however there is ample street parking on both of the streets.

**Property Details:** Formerly a quick service restaurant this business is now a sandwich and ice cream store. There is a full commercial hood that is not currently in use that can accommodate all kinds of kitchen equipment.