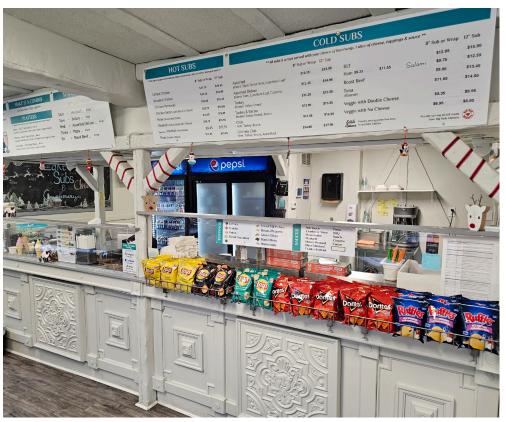

Corner location with a 950 Sq Ft interior and private parking lot for 5 cars. Full lease equipment and leaseholds with an 8-foot commercial hood in the kitchen. Tons of signage and fully licensed for restaurant use. Please do not go direct.

There is a private parking lot to the rear of the building that can be used for customers however there is ample street parking on both of the streets.

**Property Details:** Formerly a quick service restaurant this business is now a sandwich and ice cream store. There is a full commercial hood that is not currently in use that can accommodate all kinds of kitchen equipment.