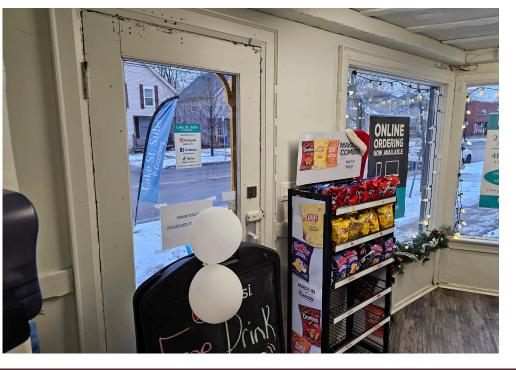

Corner location with a 950 Sq Ft interior and private parking lot for 5 cars. Full lease equipment and leaseholds with an 8-foot commercial hood in the kitchen. Tons of signage and fully licensed for restaurant use. Please do not go direct.

There is a private parking lot to the rear of the building that can be used for customers however there is ample street parking on both of the streets.

**Property Details:** Formerly a quick service restaurant this business is now a sandwich and ice cream store. There is a full commercial hood that is not currently in use that can accommodate all kinds of kitchen equipment.