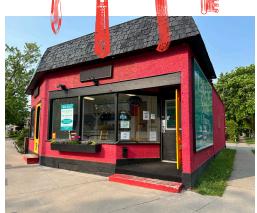

# LAKE STREET SUBS & CREAMERY

Quick Service Restaurant (QSR) with Property available in St. Catharines ON! Very unique opportunity for restauranteurs, franchises, and operators to obtain a fixtured restaurant and be their own landlord. Pay off a mortgage instead of rent.

Located in central St. Catharines in the Shipman neighbourhood and close to Highway 406 and the QEW, this is a great location for all kinds of restaurant and take-out businesses. Currently operating as Lake Street Subs & Creamery and available with training, or you convert this into your own concept, cuisine, or franchise.

# **BUILDING DETAILS**

This is a valuable piece of land in central St. Catharines in an area with a ton of character. It is an easy 5-10 minute walk into the heart of the city. The lot is located on a corner of a main and residential street with lots of exposure and excellent signage on both streets, plus additional sandwich boards and flags.