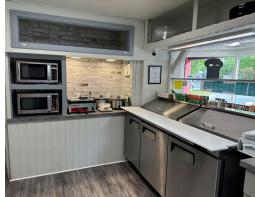

Corner location with a 950 Sq Ft interior and private parking lot for 5 cars. Full lease equipment and leaseholds with an 8-foot commercial hood in the kitchen. Tons of signage and fully licensed for restaurant use. Please do not go direct.

There is a private parking lot to the rear of the building that can be used for customers however there is ample street parking on both of the streets.

**Property Details:** Formerly a quick service restaurant this business is now a sandwich and ice cream store. There is a full commercial hood that is not currently in use that can accommodate all kinds of kitchen equipment.