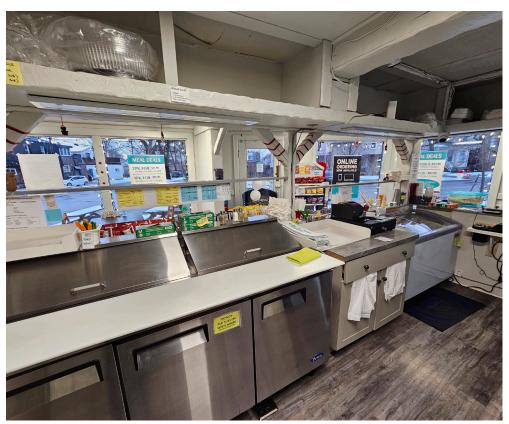

Corner location with a 950 Sq Ft interior and private parking lot for 5 cars. Full lease equipment and leaseholds with an 8-foot commercial hood in the kitchen. Tons of signage and fully licensed for restaurant use. Please do not go direct.

There is a private parking lot to the rear of the building that can be used for customers however there is ample street parking on both of the streets.

**Property Details:** Formerly a quick service restaurant this business is now a sandwich and ice cream store. There is a full commercial hood that is not currently in use that can accommodate all kinds of kitchen equipment.