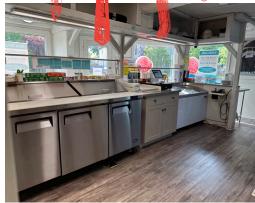

Corner location with a 950 Sq Ft interior and private parking lot for 5 cars. Full lease equipment and leaseholds with an 8-foot commercial hood in the kitchen. Tons of signage and fully licensed for restaurant use. Please do not go direct.

There is a private parking lot to the rear of the building that can be used for customers however there is ample street parking on both of the streets.

**Property Details:** Formerly a quick service restaurant this business is now a sandwich and ice cream store. There is a full commercial hood that is not currently in use that can accommodate all kinds of kitchen equipment.