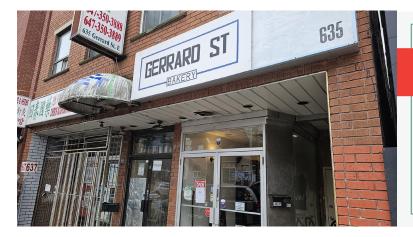

### **GERRARD ST BAKERY**

- Great reputation with solid sales
- 1,000 Sq Ft
- \$3,318 Gross Rent
- In operation since 2018