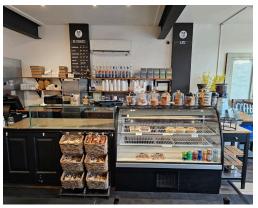

Surrounded by plenty of schools, green space and churches, all giving a real sense of community. Nicely decorated cafe, with great light from the front windows that open to the street. Chattels include 2 convection ovens, two 40 quart standing mixers. Please do not go direct or speak to staff or ownership.

\$3,350 Gross Rent

1,200 Sq Ft

Bakery & Cafe