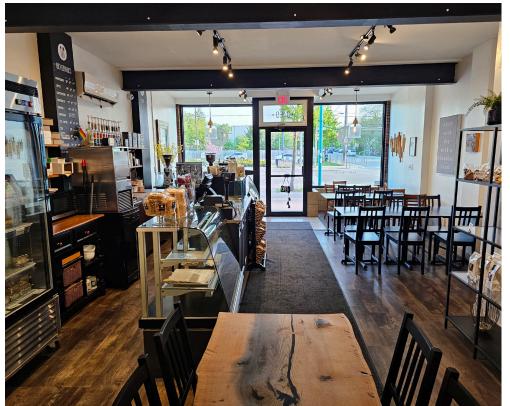

### THE HAPPY BAKERS

Long standing bakery and cafe in Toronto! This space is called The Happy Bakers for a reason. Embraced by the Long Branch neighbourhood, this freestanding boutique cafe has been operating as a bakery in Etobicoke since 2009.

Surrounded by plenty of schools, green space and churches, all giving a real sense of community. Nicely decorated cafe, with great light from the front windows that open to the street. Chattels include 2 convection ovens, two 40 quart standing mixers. Please do not go direct or speak to staff or ownership.

Attractive gross rent of \$3,350 and remaining lease term of 1 + 5 + 5. 30 seats, 2 washrooms and a full basement. Also includes 1 parking spot. Potential for rebranding into a different concept, cuisine, or franchise.