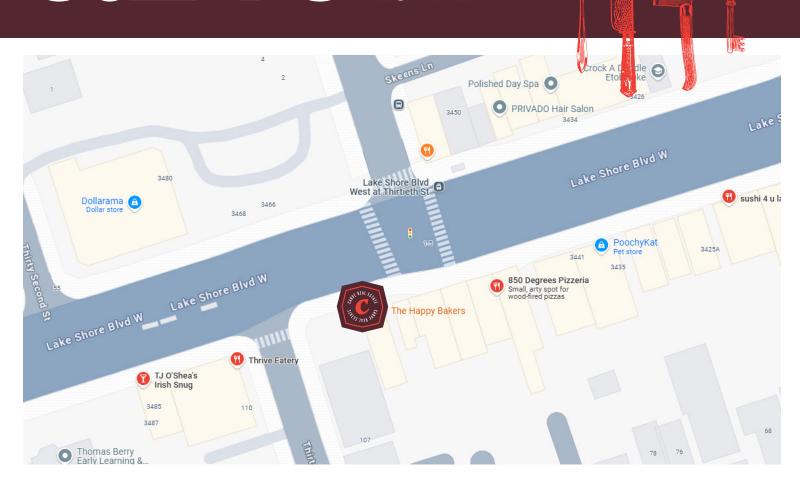

### THE HAPPY BAKERS

Long standing bakery and cafe in Toronto! This space is called The Happy Bakers for a reason. Embraced by the Long Branch neighbourhood, this freestanding boutique cafe has been operating as a bakery in Etobicoke since 2009.

## **BUILDING DETAILS**

Long Branch is considered a haven for nature enthusiasts. In addition to the lakefront, the neighbourhood is dotted with numerous parks and green spaces.

This area has an excellent mix of residential, schools, businesses, and a large industrial area just to the north that provides great morning and lunch sales.

**Property Details:** Set up in a freestanding building, and well established in the neighborhood, this location is ideal to continue to run as a classic, homestyle bakery but can easily be adapted to a new concept or cuisine.