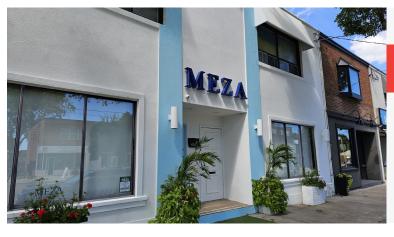

### **MEZA RESTO BAR**

- Gorgeous licensed restaurant with patio
- 2,400 Sq Ft
- \$7,522 Gross Rent
- Licensed for 96 + 30 patio

carverealestate.com

RYAN EARL, Broker and Founder

ryan@carverealestate.com

carverealestate.com