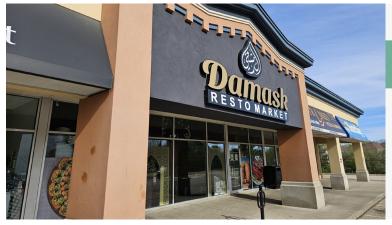

### DAMASK RESTO MARKET

- · QSR Market Bakery
- 2,473 Sq Ft
- \$8.155 Gross Rent
- Seating for 24 + 12