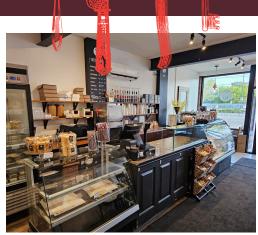

Surrounded by plenty of schools, green space and churches, all giving a real sense of community. Nicely decorated cafe, with great light from the front windows that open to the street. Chattels include 2 convection ovens, two 40 quart standing mixers. Please do not go direct or speak to staff or ownership.

Attractive gross rent of \$3,350 and remaining lease term of 1 + 5 + 5. 30 seats, 2 washrooms and a full basement. Also includes 1 parking spot. Potential for rebranding into a different concept, cuisine, or franchise.