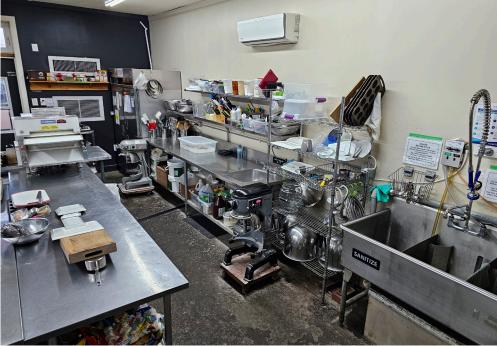

Surrounded by plenty of schools, green space and churches, all giving a real sense of community. Nicely decorated cafe, with great light from the front windows that open to the street. Chattels include 2 convection ovens, two 40 quart standing mixers. Please do not go direct or speak to staff or ownership.