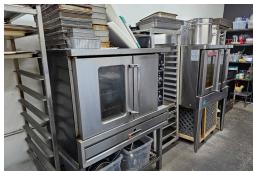

Surrounded by plenty of schools, green space and churches, all giving a real sense of community. Nicely decorated cafe, with great light from the front windows that open to the street. Chattels include 2 convection ovens, two 40 quart standing mixers. Please do not go direct or speak to staff or ownership.