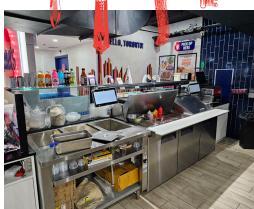

Lease rate of \$9,000 Gross Rent including TMI and CAM charges with 10 + 5 + 5 years remaining. Seating for 8 with a large franchise standard 12-ft commercial hood, 1 walk-in fridge, 1 walk-in freezer, and very impressive growing sales.

Property Details: This is a brand-new Tahini's location that is completely up to current franchise standards as well as being a brand-new buildout that is less than a year old. The equipment and leaseholds are in excellent condition.