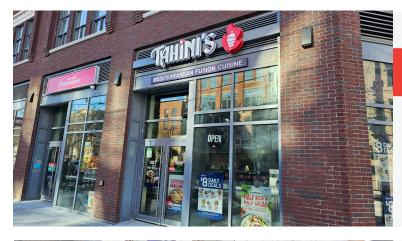

## TAHINI'S

Brand new Tahini's Middle Eastern in downtown Toronto at the bottom of a new condo development! Located at the busy intersection of Church and Gerrard with the two Universities just around the corner and tons of new residential development.

## **BUILDING DETAILS**

This is a great and emerging neighbourhood located at Church and Gerrard St E with a number of new residential towers all around this commercial unit including the one directly above it.

The demographics are a great mix of renters, permanent residents, students, and tourists with lots of foot traffic. Toronto Metropolitan University/Ryerson and the University of Toronto are just next door and this location can be considered part of the formers campus footprint.