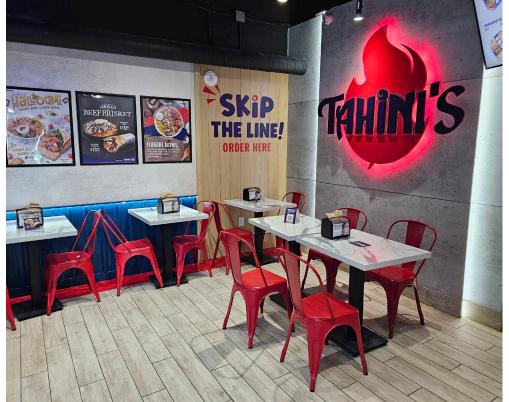

## TAHINI'S

Brand new Tahini's Middle Eastern in downtown Toronto at the bottom of a new condo development! Located at the busy intersection of Church and Gerrard with the two Universities just around the corner and tons of new residential development.

Lease rate of \$9,000 Gross Rent including TMI and CAM charges with 10 + 5 + 5 years remaining. Seating for 8 with a large franchise standard 12-ft commercial hood, 1 walk-in fridge, 1 walk-in freezer, and very impressive growing sales.

Property Details: This is a brand-new Tahini's location that is completely up to current franchise standards as well as being a brand-new buildout that is less than a year old. The equipment and leaseholds are in excellent condition.