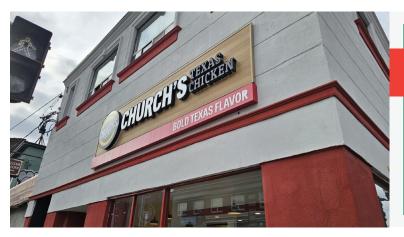

### **CHURCH'S TEXAS CHICKEN**

- Years of consistent sales dating back to 2011
- 3,000 Sq Ft
- \$7,964 Gross Rent
- Seating for 40