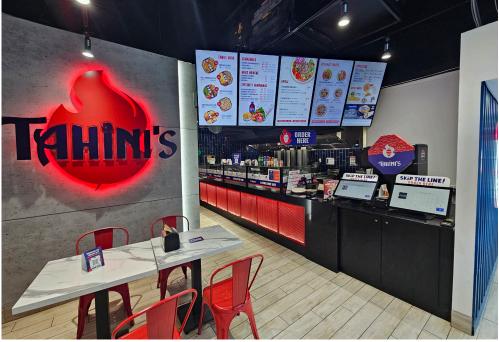

## TAHINI'S

Brand new Tahini's Middle Eastern in downtown Toronto at the bottom of a new condo development! Located at the busy intersection of Church and Gerrard with the two Universities just around the corner and tons of new residential development.

This is a modern buildout and all of the systems, leaseholds, and equipment are new and from the franchises current buildout. Full support and training from head office pending franchisor approval with royalties of 5% + 2%. Please do not go direct or speak to staff.

Lease rate of \$9,000 Gross Rent including TMI and CAM charges with 10 + 5 + 5 years remaining. Seating for 8 with a large franchise standard 12-ft commercial hood, 1 walk-in fridge, 1 walk-in freezer, and very impressive growing sales.

Property Details: This is a brand-new Tahini's location that is completely up to current franchise standards as well as being a brand-new buildout that is less than a year old. The equipment and leaseholds are in excellent condition.