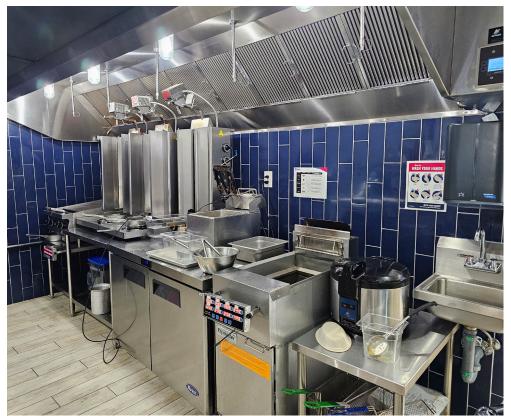

Lease rate of \$9,000 Gross Rent including TMI and CAM charges with 10 + 5 + 5 years remaining. Seating for 8 with a large franchise standard 12-ft commercial hood, 1 walk-in fridge, 1 walk-in freezer, and very impressive growing sales.

Property Details: This is a brand-new Tahini's location that is completely up to current franchise standards as well as being a brand-new buildout that is less than a year old. The equipment and leaseholds are in excellent condition.