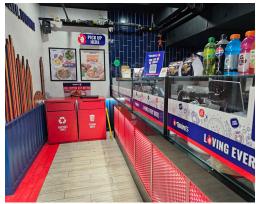

Lease rate of \$9,000 Gross Rent including TMI and CAM charges with 10 + 5 + 5 years remaining. Seating for 8 with a large franchise standard 12-ft commercial hood, 1 walk-in fridge, 1 walk-in freezer, and very impressive growing sales.

Property Details: This is a brand-new Tahini's location that is completely up to current franchise standards as well as being a brand-new buildout that is less than a year old. The equipment and leaseholds are in excellent condition.