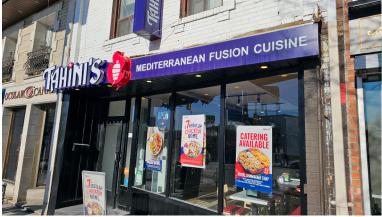

## TAHINI'S - COLLEGE

- Popular Tahini's in downtown Toronto
- 1,150 Sq Ft
- \$8,700 Gross Rent
- · Limited seating for 6