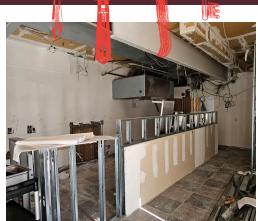

## **QSR REBRANDING**

Quick Service Restaurant located at Broadview and Danforth in Toronto is available for rebranding into a different concept, cuisine, or franchise. This is a former restaurant that has seen renovations and new systems and leaseholds installed including a brand new 5-foot-long commercial hood system.

This southwest facing corner has long been home to cafes and restaurants and there is great exposure with a crosswalk directly in front of the unit.

**Property Details:** Taken over by a large Canadian franchise, this unit is half built out after being completely gutted with all new systems and leaseholds. There is a brand-new 5-foot commercial hood, electrical, plumbing and more. This is a great opportunity to open your own concept or franchise.