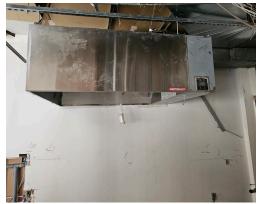

## **QSR REBRANDING**

Quick Service Restaurant located at Broadview and Danforth in Toronto is available for rebranding into a different concept, cuisine, or franchise. This is a former restaurant that has seen renovations and new systems and leaseholds installed including a brand new 5-foot-long commercial hood system.

This southwest facing corner has long been home to cafes and restaurants and there is great exposure with a crosswalk directly in front of the unit.

**Property Details:** Taken over by a large Canadian franchise, this unit is half built out after being completely gutted with all new systems and leaseholds. There is a brand-new 5-foot commercial hood, electrical, plumbing and more. This is a great opportunity to open your own concept or franchise.