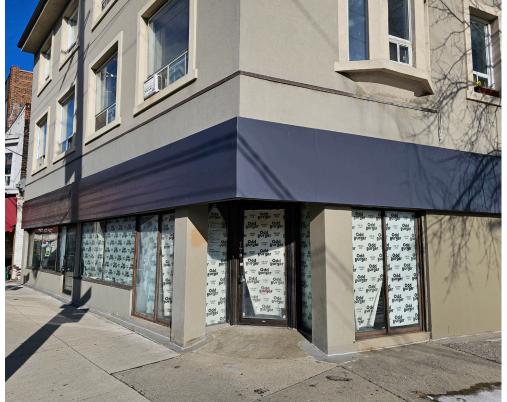

**FOR SALE** 

731 BROADVIEW, TORONTO

\$99,000

## **QSR REBRANDING**

Quick Service Restaurant located at Broadview and Danforth in Toronto is available for rebranding into a different concept, cuisine, or franchise. This is a former restaurant that has seen renovations and new systems and leaseholds installed including a brand new 5-foot-long commercial hood system.

Ready to be converted into just about any type of restaurant concept with hundreds of thousands of dollars already spent on the buildout. 1,100 Sq Ft layout in a corner location just a few blocks south of Danforth Avenue and the subway station with a major high school just across the street.

Brand-new long-term lease of 5,000 Gross Rent including TMI with 6 + 5 + 5 years remaining. Great visibility with 1 parking space and a side south facing patio for the summer months.

\$5,000 Gross Rent

## **BUILDING DETAILS**

Broadview and Danforth is one of the most popular neighbourhoods in the City of Toronto and the gateway to the Danforth after crossing the Bloor-Danforth Viaduct. This area has it all. A large city high-school, a subway/metro station, concert venues, some of the city's best restaurants, and great demographics.

This southwest facing corner has long been home to cafes and restaurants and there is great exposure with a crosswalk directly in front of the unit.

**Property Details:** Taken over by a large Canadian franchise, this unit is half built out after being completely gutted with all new systems and leaseholds. There is a brand-new 5-foot commercial hood, electrical, plumbing and more. This is a great opportunity to open your own concept or franchise.