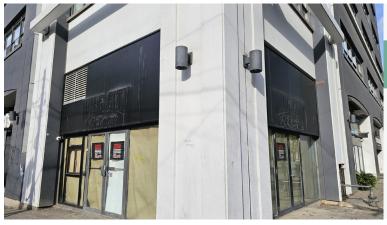

## **QSR REBRANDING**

Quick Service Restaurant located at Broadview and Danforth in Toronto is available for rebranding into a different concept, cuisine, or franchise. This is a former restaurant that has seen renovations and new systems and leaseholds installed including a brand new 5-foot-long commercial hood system.

Ready to be converted into just about any type of restaurant concept with hundreds of thousands of dollars already spent on the buildout. 1,100 Sq Ft layout in a corner location just a few blocks south of Danforth Avenue and the subway station with a major high school just across the street.

This southwest facing corner has long been home to cafes and restaurants and there is great exposure with a crosswalk directly in front of the unit.

**Property Details:** Taken over by a large Canadian franchise, this unit is half built out after being completely gutted with all new systems and leaseholds. There is a brand-new 5-foot commercial hood, electrical, plumbing and more. This is a great opportunity to open your own concept or franchise.