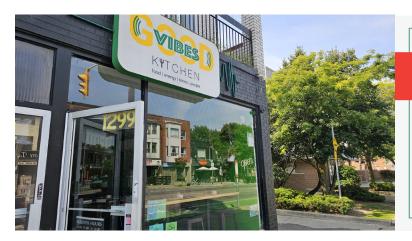

### **GOOD VIBES KITCHEN**

- Quick Service Restaurant QSR
- 1,300 Sq Ft
- \$5,132 Gross Rent
- · Seating for 24