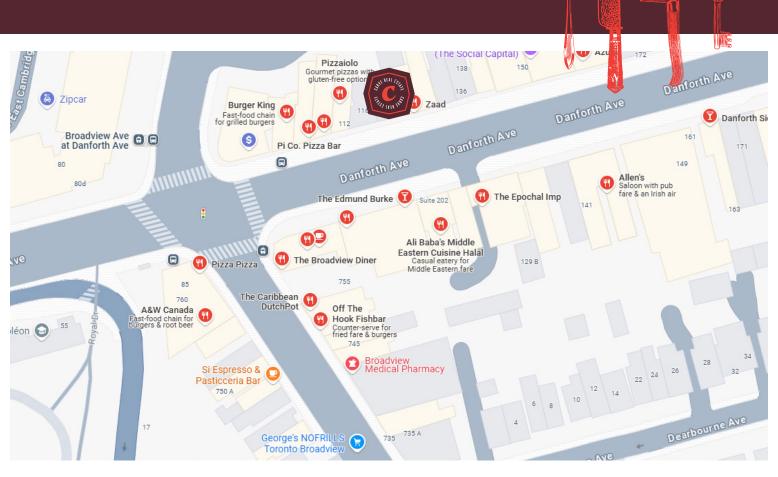

## **BUILDING DETAILS**

Broadview and Danforth is one of the most popular neighbourhoods in the City of Toronto and the gateway to the Danforth after crossing the Bloor-Danforth Viaduct. This area has it all. A large city high-school, a subway/metro station, concert venues, some of the city's best restaurants, and great demographics.

This southwest facing corner has long been home to cafes and restaurants and there is great exposure with a crosswalk directly in front of the unit.

**Property Details:** Taken over by a large Canadian franchise, this unit is half built out after being completely gutted with all new systems and leaseholds. There is a brand-new 5-foot commercial hood, electrical, plumbing and more. This is a great opportunity to open your own concept or franchise.