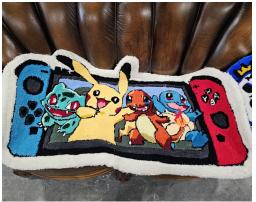

## **FUZZY LAB - TUFTING**

Fuzzy Lab is a popular tufting business located in a modern unit on Yonge Street between Lawrence and Eglinton. What is tufting? Why it's a type of ancient textile manufacturing! It's also a popular hobby and pastime for those looking to make customer holiday presents, sweaters, art, blankets, and more.