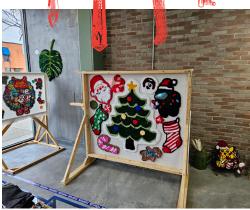

## **FUZZY LAB - TUFTING**

Fuzzy Lab is a popular tufting business located in a modern unit on Yonge Street between Lawrence and Eglinton. What is tufting? Why it's a type of ancient textile manufacturing! It's also a popular hobby and pastime for those looking to make customer holiday presents, sweaters, art, blankets, and more.