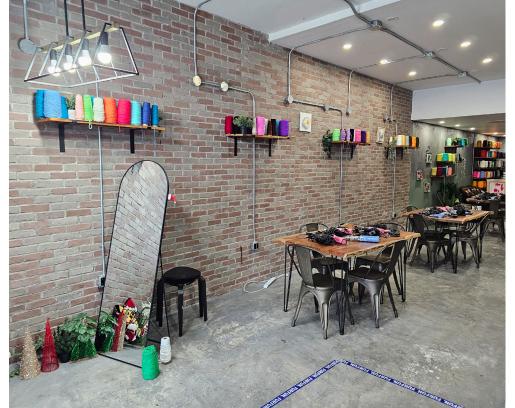

## **FUZZY LAB - TUFTING**

Fuzzy Lab is a popular tufting business located in a modern unit on Yonge Street between Lawrence and Eglinton. What is tufting? Why it's a type of ancient textile manufacturing! It's also a popular hobby and pastime for those looking to make customer holiday presents, sweaters, art, blankets, and more.

There are 7 stations/tables that can be rearranged for parties, classes, and events. This business does produce income on top of salary for the owner.

Lease rate of \$8,646 Gross Rent with 5 + 5 years in a lovely unit on the west side of Yonge. 1,300 sq ft layout that is easy to manage with 1 parking space. Please do not go direct or speak to staff or ownership. Training available.