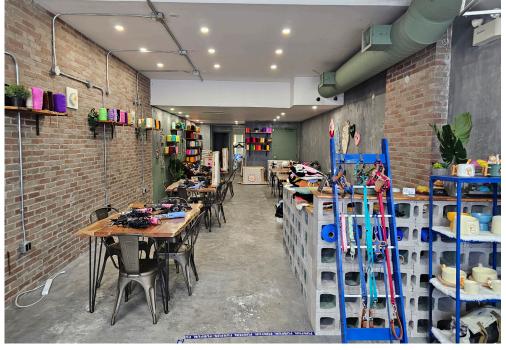

## **FUZZY LAB - TUFTING**

Fuzzy Lab is a popular tufting business located in a modern unit on Yonge Street between Lawrence and Eglinton. What is tufting? Why it's a type of ancient textile manufacturing! It's also a popular hobby and pastime for those looking to make customer holiday presents, sweaters, art, blankets, and more.

There are 7 stations/tables that can be rearranged for parties, classes, and events. This business does produce income on top of salary for the owner.

Lease rate of \$8,646 Gross Rent with 5 + 5 years in a lovely unit on the west side of Yonge. 1,300 sq ft layout that is easy to manage with 1 parking space. Please do not go direct or speak to staff or ownership. Training available.

\$8,646 Gross Rent

1,300 Sq Ft

**Tufting Business** 