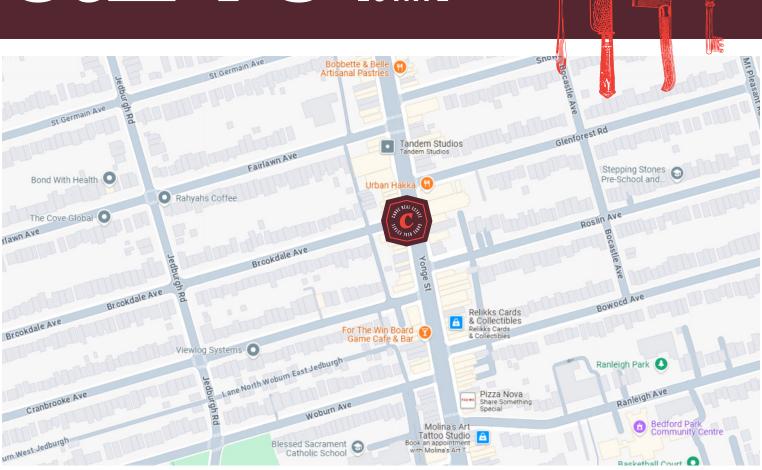

**FOR SALE** 

3250 YONGE ST, TORONTO

\$99,000

## **BUILDING DETAILS**

This business has a great location on Yonge Street in a very affluent neighbourhood with Bedford Park, Lawrence Park and Teddington Park surrounding it.

There is one parking space at the back for ownership with lots of street parking and municipal lot options nearby.

#### Frontage:

36.50 ft along Yonge St

#### Depth:

Approximately 122.25 ft

#### **Dimensions:**

122.16 ft x 36.66 ft x 118.69 ft x 37.00 ft

#### Size:

4,423.96 ft<sup>2</sup>(0.102 ac)