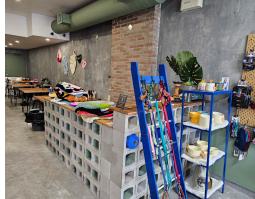

## **FUZZY LAB - TUFTING**

Fuzzy Lab is a popular tufting business located in a modern unit on Yonge Street between Lawrence and Eglinton. What is tufting? Why it's a type of ancient textile manufacturing! It's also a popular hobby and pastime for those looking to make customer holiday presents, sweaters, art, blankets, and more.

There are 7 stations/tables that can be rearranged for parties, classes, and events. This business does produce income on top of salary for the owner.

Lease rate of \$8,646 Gross Rent with 5 + 5 years in a lovely unit on the west side of Yonge. 1,300 sq ft layout that is easy to manage with 1 parking space. Please do not go direct or speak to staff or ownership. Training available.