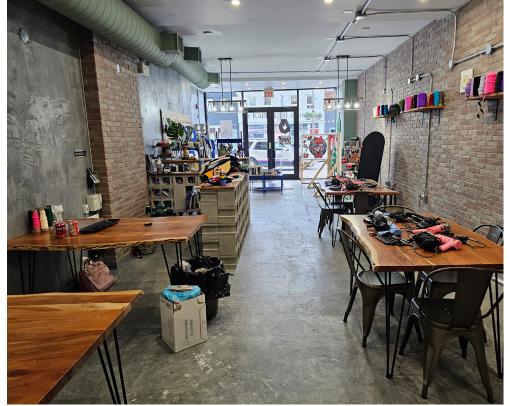

## **FUZZY LAB - TUFTING**

Fuzzy Lab is a popular tufting business located in a modern unit on Yonge Street between Lawrence and Eglinton. What is tufting? Why it's a type of ancient textile manufacturing! It's also a popular hobby and pastime for those looking to make customer holiday presents, sweaters, art, blankets, and more.

There are 7 stations/tables that can be rearranged for parties, classes, and events. This business does produce income on top of salary for the owner.

Lease rate of \$8,646 Gross Rent with 5 + 5 years in a lovely unit on the west side of Yonge. 1,300 sq ft layout that is easy to manage with 1 parking space. Please do not go direct or speak to staff or ownership. Training available.

\$8,646 Gross Rent

1,300 Sq Ft

**Tufting Business** 