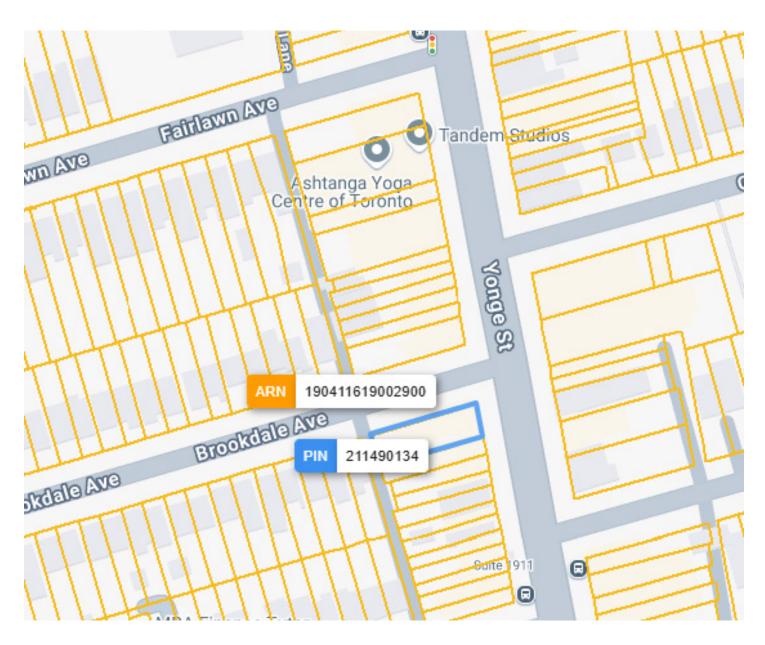

#### **LOT SIZE**

#### Frontage:

36.50 ft along Yonge St

#### Depth:

Approximately 122.25 ft

#### **Dimensions:**

122.16 ft x 36.66 ft x 118.69 ft x 37.00 ft

#### Size:

4,423.96 ft<sup>2</sup>(0.102 ac)