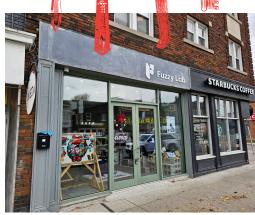

## **FUZZY LAB - TUFTING**

Fuzzy Lab is a popular tufting business located in a modern unit on Yonge Street between Lawrence and Eglinton. What is tufting? Why it's a type of ancient textile manufacturing! It's also a popular hobby and pastime for those looking to make customer holiday presents, sweaters, art, blankets, and more.

## **BUILDING DETAILS**

This business has a great location on Yonge Street in a very affluent neighbourhood with Bedford Park, Lawrence Park and Teddington Park surrounding it.

There is one parking space at the back for ownership with lots of street parking and municipal lot options nearby.