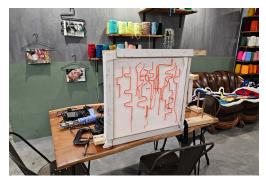

## **FUZZY LAB - TUFTING**

Fuzzy Lab is a popular tufting business located in a modern unit on Yonge Street between Lawrence and Eglinton. What is tufting? Why it's a type of ancient textile manufacturing! It's also a popular hobby and pastime for those looking to make customer holiday presents, sweaters, art, blankets, and more.

There are 7 stations/tables that can be rearranged for parties, classes, and events. This business does produce income on top of salary for the owner.

Lease rate of \$8,646 Gross Rent with 5 + 5 years in a lovely unit on the west side of Yonge. 1,300 sq ft layout that is easy to manage with 1 parking space. Please do not go direct or speak to staff or ownership. Training available.