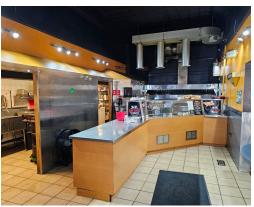

Large 25 ft total commercial hood system with 2 walk-ins (1 + 1) and full of equipment. There is one additional parking space at the back of the unit for ownership. Solid consistent sales with seating for 25.

Property Details: This is a long standing restaurant that while currently operating as a quick service restaurant (QSR), it also features ample seating and a floor plan that allows for different types of restaurants, concepts, and cuisines. Full commercial hood system with 2 walk-ins (1 + 1) and no restrictions on use.