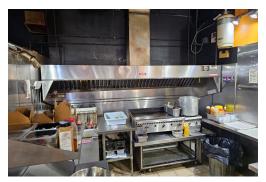

Large 25 ft total commercial hood system with 2 walk-ins (1 + 1) and full of equipment. There is one additional parking space at the back of the unit for ownership. Solid consistent sales with seating for 25.

Property Details: This is a long standing restaurant that while currently operating as a quick service restaurant (QSR), it also features ample seating and a floor plan that allows for different types of restaurants, concepts, and cuisines. Full commercial hood system with 2 walk-ins (1 + 1) and no restrictions on use.