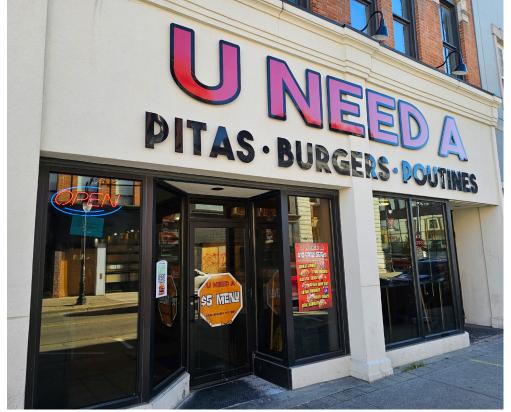

**FOR SALE** 

116 ST PAUL ST, ST. CATHARINES

\$219,000

### U NEED A PITA

U Need A Pita is a popular Canadian franchise will multiple locations in the Niagara Region. Known for a large menu that features pitas, burgers, wraps, poutines, and more. Ideal location in downtown St Catharines right on St Paul street in the middle of the downtown core. Great foot traffic and tons of parking options including both sides of the street.

The downtown area is located directly off of Highway 406 bringing in traffic from the QEW. This commercial unit in particular has a great location in the middle of the area at St Paul and Carlisle Street and there is a 6 storey municipal parkade just steps away.