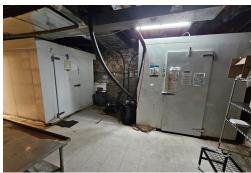

Large 25 ft total commercial hood system with 2 walk-ins (1 + 1) and full of equipment. There is one additional parking space at the back of the unit for ownership. Solid consistent sales with seating for 25.

Property Details: This is a long standing restaurant that while currently operating as a quick service restaurant (QSR), it also features ample seating and a floor plan that allows for different types of restaurants, concepts, and cuisines. Full commercial hood system with 2 walk-ins (1 + 1) and no restrictions on use.