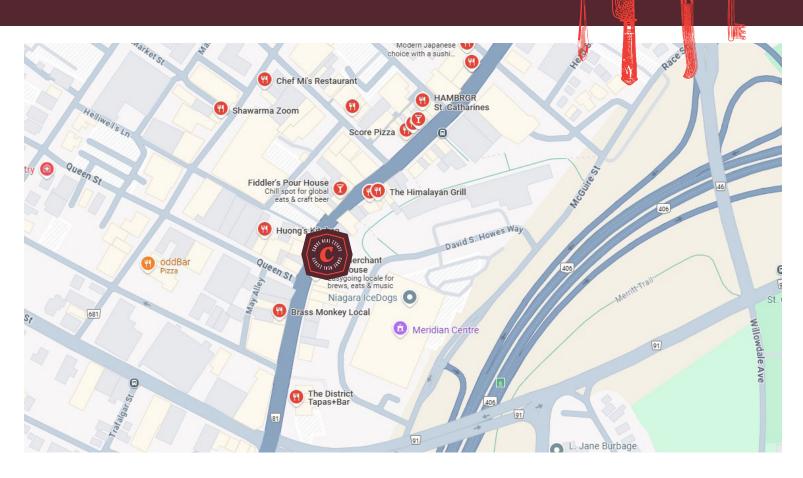

## **BUILDING DETAILS**

Downtown St. Catharines is a very vibrant city center with a great selection of restaurants and shopping options that bring in the city population. There are tons of parking options as most of the municipal buildings and event spaces are here as well, including The Meridian Centre, FirstOntario Performing Arts Centre, and the Warehouse Concert Hall.

The downtown area is located directly off of Highway 406 bringing in traffic from the QEW. This commercial unit in particular has a great location in the middle of the area at St Paul and Carlisle Street and there is a 6 storey municipal parkade just steps away.