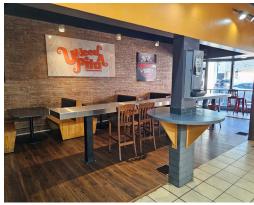

Large 25 ft total commercial hood system with 2 walk-ins (1 + 1) and full of equipment. There is one additional parking space at the back of the unit for ownership. Solid consistent sales with seating for 25.

Property Details: This is a long standing restaurant that while currently operating as a quick service restaurant (QSR), it also features ample seating and a floor plan that allows for different types of restaurants, concepts, and cuisines. Full commercial hood system with 2 walk-ins (1 + 1) and no restrictions on use.