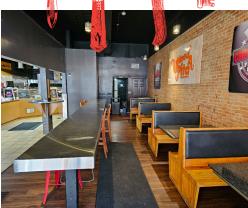

### U NEED A PITA

U Need A Pita is a popular Canadian franchise will multiple locations in the Niagara Region. Known for a large menu that features pitas, burgers, wraps, poutines, and more. Ideal location in downtown St Catharines right on St Paul street in the middle of the downtown core. Great foot traffic and tons of parking options including both sides of the street.

Large 25 ft total commercial hood system with 2 walk-ins (1 + 1) and full of equipment. There is one additional parking space at the back of the unit for ownership. Solid consistent sales with seating for 25.

Property Details: This is a long standing restaurant that while currently operating as a quick service restaurant (QSR), it also features ample seating and a floor plan that allows for different types of restaurants, concepts, and cuisines. Full commercial hood system with 2 walk-ins (1 + 1) and no restrictions on use.