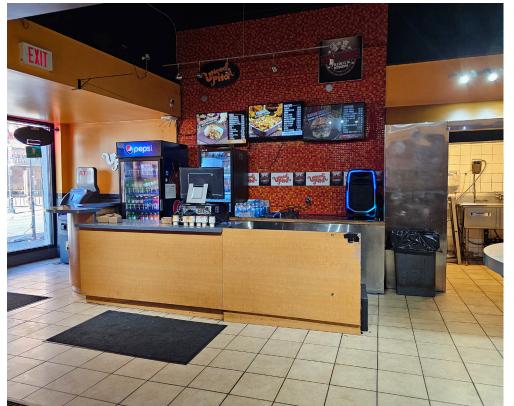

Large 25 ft total commercial hood system with 2 walk-ins (1 + 1) and full of equipment. There is one additional parking space at the back of the unit for ownership. Solid consistent sales with seating for 25.

Property Details: This is a long standing restaurant that while currently operating as a quick service restaurant (QSR), it also features ample seating and a floor plan that allows for different types of restaurants, concepts, and cuisines. Full commercial hood system with 2 walk-ins (1 + 1) and no restrictions on use.