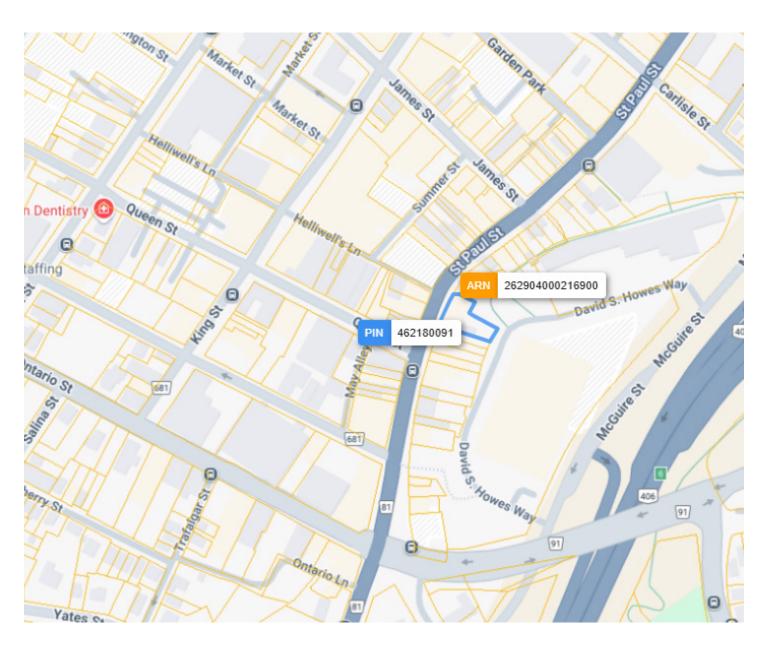

The downtown area is located directly off of Highway 406 bringing in traffic from the QEW. This commercial unit in particular has a great location in the middle of the area at St Paul and Carlisle Street and there is a 6 storey municipal parkade just steps away.

#### Frontage:

100.12 ft along St Paul St

#### Depth:

Approximately 168.00 ft

#### **Dimensions:**

16.93 ft x 99.26 ft x 158.18 ft x 41.79 ft x 95.12 ft x 34.86 ft x 51.46 ft

11,517.37 ft2(0.264 ac)

MANNA AU, Sales Representative