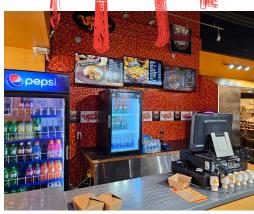

Large 25 ft total commercial hood system with 2 walk-ins (1 + 1) and full of equipment. There is one additional parking space at the back of the unit for ownership. Solid consistent sales with seating for 25.

Property Details: This is a long standing restaurant that while currently operating as a quick service restaurant (QSR), it also features ample seating and a floor plan that allows for different types of restaurants, concepts, and cuisines. Full commercial hood system with 2 walk-ins (1 + 1) and no restrictions on use.