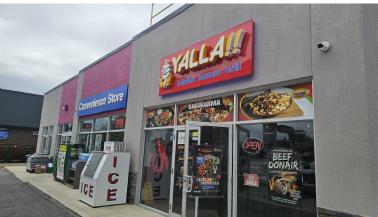

### YALLA MIDDLE EASTERN GRILL

- Located in downtown Beamsville
- 760 Sq Ft
- \$2.566 Gross Rent
- Seating for 8