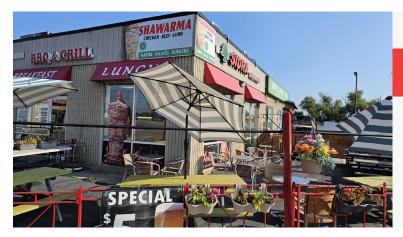

### **SIDRA SHAWARMA & KABOB**

- Very successful middle eastern restaurant
- 1,700 Sq Ft
- \$5,850 Gross Rent
- Seating for 54 + 30 Patio

IVY KNIGHT, Real Estate Agent 416-846-7468 MANNA AU, Sales Representative 416-843-4318