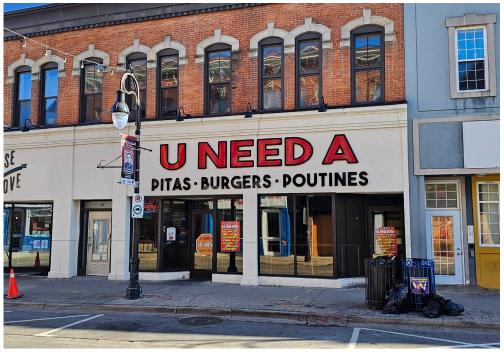

**FOR SALE** 

116 ST PAUL ST, ST. CATHARINES

\$219,000

### U NEED A PITA

U Need A Pita is a popular Canadian franchise will multiple locations in the Niagara Region. Known for a large menu that features pitas, burgers, wraps, poutines, and more. Ideal location in downtown St Catharines right on St Paul street in the middle of the downtown core. Great foot traffic and tons of parking options including both sides of the street.

Large 25 ft total commercial hood system with 2 walk-ins (1 + 1) and full of equipment. There is one additional parking space at the back of the unit for ownership. Solid consistent sales with seating for 25.