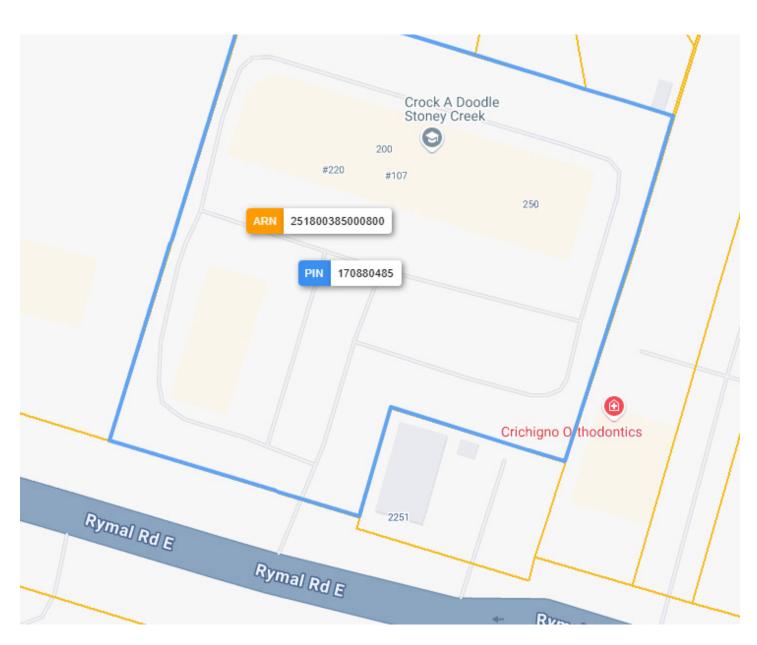

### **LOT SIZE**

### Frontage:

322.77 along Rymal Rd E

### Depth:

Approximately 344.93 ft

### **Dimensions:**

344.93 ft x 190.46 ft x 82.37 ft x 133.29 ft x 154.26 ft x 108.95 ft x 322.77 ft

#### Size:

100,459.48 ft<sup>2</sup> (2.306 ac)