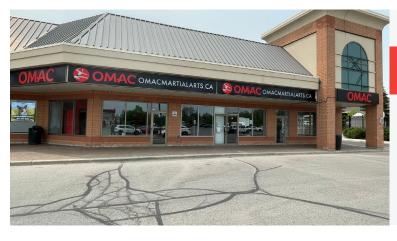

## **OMAC MARTIAL ARTS**

- Martial Arts Studio
- 3,500 Sq Ft
- \$11,000 Gross Rent
- Very successful brand and franchise