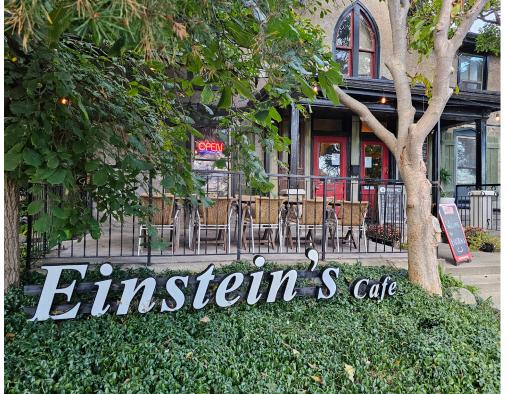

### EINSTEIN'S CAFE

Einstein's Cafe is a long-standing restaurant in downtown Guelph that has been in operation since 1989. This is a licensed restaurant with two patios at the front and back of the building. Located in an old century home that was converted to a restaurant decades ago and has a ton of character.

Tons of street parking and 5 private spaces. 1,800 sq ft layout with a party room upstairs and a big liquor license. Great signage and a short walk to everything in downtown Guelph. Please do not go direct or speak to staff.

### **BUILDING DETAILS**

This building is located in the heart of Guelph and it is surrounded by dozens of the city's most popular and highest rated restaurants and businesses.

The patio has excellent views the center of downtown. It is surrounded by parking lots as well as street parking. The Sleeman Centre, Guelph's downtown hockey and event arena for the Guelph Storm is just around the corner. The century home that it is in gives it a lot of character.