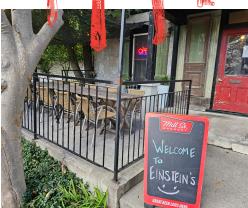

### EINSTEIN'S CAFE

Einstein's Cafe is a long-standing restaurant in downtown Guelph that has been in operation since 1989. This is a licensed restaurant with two patios at the front and back of the building. Located in an old century home that was converted to a restaurant decades ago and has a ton of character.

Tons of street parking and 5 private spaces. 1,800 sq ft layout with a party room upstairs and a big liquor license. Great signage and a short walk to everything in downtown Guelph. Please do not go direct or speak to staff.