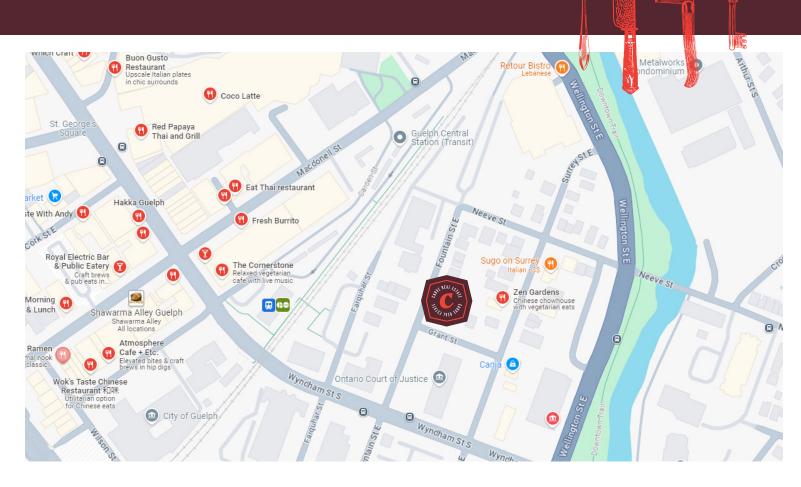

### **BUILDING DETAILS**

This building is located in the heart of Guelph and it is surrounded by dozens of the city's most popular and highest rated restaurants and businesses.

The patio has excellent views the center of downtown. It is surrounded by parking lots as well as street parking. The Sleeman Centre, Guelph's downtown hockey and event arena for the Guelph Storm is just around the corner. The century home that it is in gives it a lot of character.

There are offices and businesses all around and the business benefits from Guelph's vibrant downtown core.

**Property Details:** This restaurant is in great condition and the love and care that the owners and staff have put into it show. There is an opportunity to rebrand this business into a different concept, cuisine, or franchise. It is also available in its current form and with training.