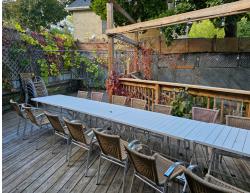

### EINSTEIN'S CAFE

Einstein's Cafe is a long-standing restaurant in downtown Guelph that has been in operation since 1989. This is a licensed restaurant with two patios at the front and back of the building. Located in an old century home that was converted to a restaurant decades ago and has a ton of character.

### **BUILDING DETAILS**

This building is located in the heart of Guelph and it is surrounded by dozens of the city's most popular and highest rated restaurants and businesses.

The patio has excellent views the center of downtown. It is surrounded by parking lots as well as street parking. The Sleeman Centre, Guelph's downtown hockey and event arena for the Guelph Storm is just around the corner. The century home that it is in gives it a lot of character.