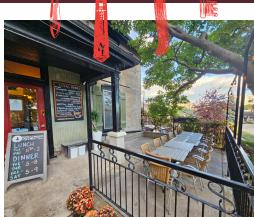

### EINSTEIN'S CAFE

Einstein's Cafe is a long-standing restaurant in downtown Guelph that has been in operation since 1989. This is a licensed restaurant with two patios at the front and back of the building. Located in an old century home that was converted to a restaurant decades ago and has a ton of character.

### **BUILDING DETAILS**

This building is located in the heart of Guelph and it is surrounded by dozens of the city's most popular and highest rated restaurants and businesses.

The patio has excellent views the center of downtown. It is surrounded by parking lots as well as street parking. The Sleeman Centre, Guelph's downtown hockey and event arena for the Guelph Storm is just around the corner. The century home that it is in gives it a lot of character.