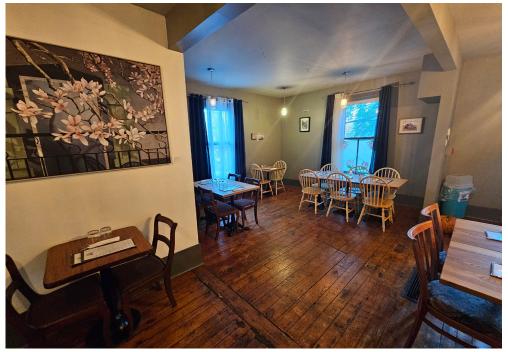

### EINSTEIN'S CAFE

Einstein's Cafe is a long-standing restaurant in downtown Guelph that has been in operation since 1989. This is a licensed restaurant with two patios at the front and back of the building. Located in an old century home that was converted to a restaurant decades ago and has a ton of character.

Tons of street parking and 5 private spaces. 1,800 sq ft layout with a party room upstairs and a big liquor license. Great signage and a short walk to everything in downtown Guelph. Please do not go direct or speak to staff.

Great lease rate of \$4,500 gross rent including TMI with 5 + 5 years remaining. Full commercial kitchen with an 8-ft hood, 2 walk-ins (1 fridge + 1 freezer). Great opportunity for rebranding or keep the tradition going with training.

### **BUILDING DETAILS**

This building is located in the heart of Guelph and it is surrounded by dozens of the city's most popular and highest rated restaurants and businesses.

The patio has excellent views the center of downtown. It is surrounded by parking lots as well as street parking. The Sleeman Centre, Guelph's downtown hockey and event arena for the Guelph Storm is just around the corner. The century home that it is in gives it a lot of character.

There are offices and businesses all around and the business benefits from Guelph's vibrant downtown core.

**Property Details:** This restaurant is in great condition and the love and care that the owners and staff have put into it show. There is an opportunity to rebrand this business into a different concept, cuisine, or franchise. It is also available in its current form and with training.