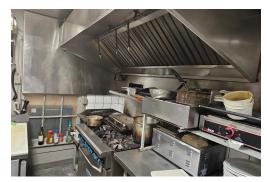

Great lease rate of \$4,500 gross rent including TMI with 5 + 5 years remaining. Full commercial kitchen with an 8-ft hood, 2 walk-ins (1 fridge + 1 freezer). Great opportunity for rebranding or keep the tradition going with training.