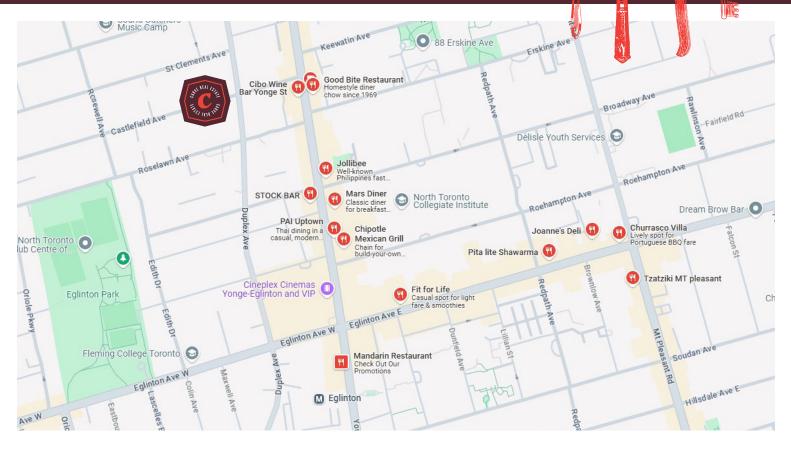

# **BUILDING DETAILS**

Located off of Yonge Street this café/coffee shop is perfectly situated in one of the most attractive midtown Toronto neighbourhoods. The area offers residents plenty of amenities and easy access to the downtown core.

This is a lovely side street business that benefits from the reduced rent of not being on Yonge Street proper while still benefiting from the foot traffic as it is literally steps from Yonge and is very well known with a great facade.