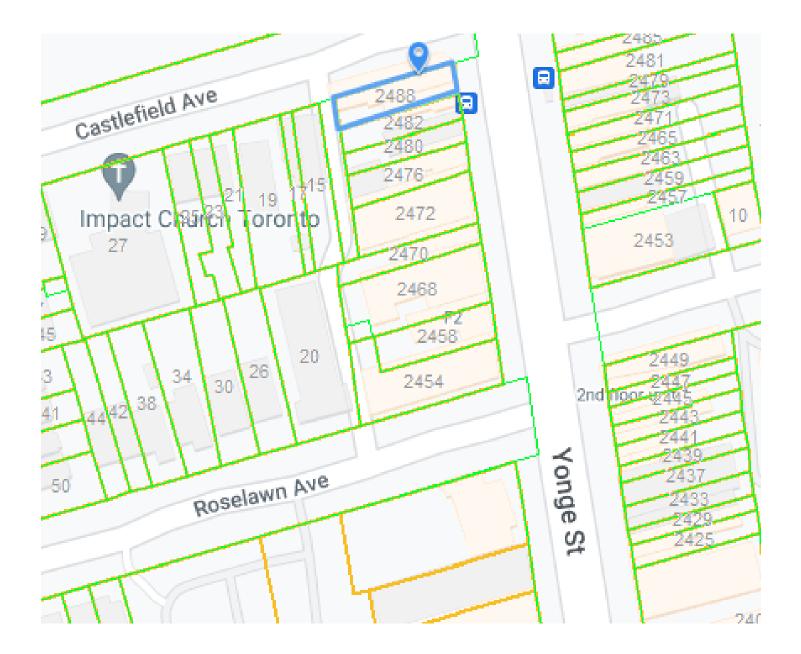

# **BUILDING DETAILS**

Located off of Yonge Street this café/coffee shop is perfectly situated in one of the most attractive midtown Toronto neighbourhoods. The area offers residents plenty of amenities and easy access to the downtown core.

This is a lovely side street business that benefits from the reduced rent of not being on Yonge Street proper while still benefiting from the foot traffic as it is literally steps from Yonge and is very well known with a great facade.

#### LOT SIZE

**Frontage:** 25.66 ft along Castlefield Ave

**Depth:** Approximately 105.75 ft

#### **Dimensions:** 105.75 ft x 27.10 ft x 106.06 ft x 25.66 ft

**Size:** 2,766.32 ft<sup>2</sup>

RYAN EARL, Broker and Founder 416-618-0054 ryan@carverealestate.com IVY KNIGHT, Real Estate Agent 416-846-7468 ivy@carverealestate.com MANNA AU, Sales Representative 416-843-4318 manna@carverealestate.com