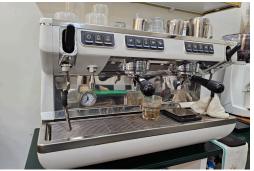

Easy to manage labour costs with just one staff in a 308 Sq Ft space with seating for 4 + 6 on the shaded patio. Please do not go direct or speak to staff.

Excellent Gross Rent of only \$2,123 including TMI with term remaining. No basement and easy to run with new AC unit and a high end cappuccino machine. Can be converted into different uses, cuisines, concepts, or franchises. \$59,000