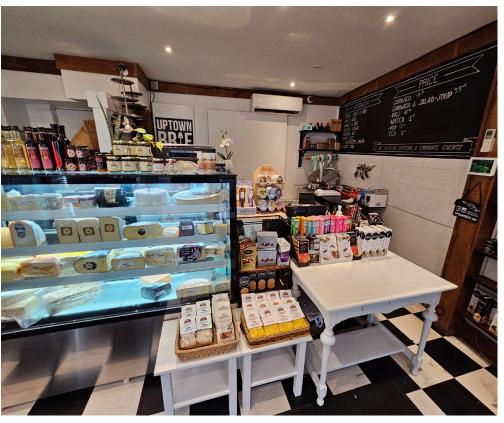

# UPTOWN BRIE + BREW CAFE

Lovely turnkey cafe available in Midtown Toronto just north of Eglinton. Currently operating as Brew + Brie Cafe and available with training or for rebranding into a different cafe or other concept. This location benefits from very low rent for the area as it is just a few feet off of Yonge on Castlefield with a large municipal Green P directly across the street.

Easy to manage labour costs with just one staff in a 308 Sq Ft space with seating for 4 + 6 on the shaded patio. Please do not go direct or speak to staff.

Excellent Gross Rent of only \$2,123 including TMI with term remaining. No basement and easy to run with new AC unit and a high end cappuccino machine. Can be converted into different uses, cuisines, concepts, or franchises. \$59,000

**Property Details:** This is set up as a cafe and dessert style QSR not a traditional one as it does lack a full commercial hood system. Great opportunity for a premium location in one of Toronto's most highly sought after neighbourhoods.