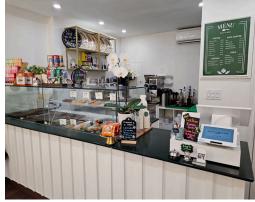

# UPTOWN BRIE + BREW CAFE

Lovely turnkey cafe available in Midtown Toronto just north of Eglinton. Currently operating as Brew + Brie Cafe and available with training or for rebranding into a different cafe or other concept. This location benefits from very low rent for the area as it is just a few feet off of Yonge on Castlefield with a large municipal Green P directly across the street.

Easy to manage labour costs with just one staff in a 308 Sq Ft space with seating for 4 + 6 on the shaded patio. Please do not go direct or speak to staff.

Excellent Gross Rent of only \$2,123 including TMI with term remaining. No basement and easy to run with new AC unit and a high end cappuccino machine. Can be converted into different uses, cuisines, concepts, or franchises. \$59,000