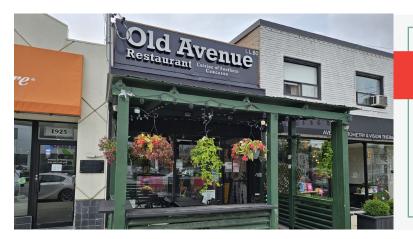

### **OLD AVENUE RESTAURANT**

IIIE

- Licensed Restaurant
- 1,700 Sq Ft
- \$7,230 Gross Rent
- Licensed for 28 + 12

GERRARD ST