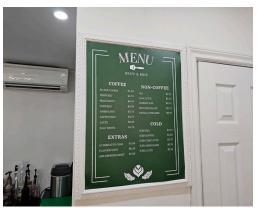

# UPTOWN BRIE + BREW CAFE

Lovely turnkey cafe available in Midtown Toronto just north of Eglinton. Currently operating as Brew + Brie Cafe and available with training or for rebranding into a different cafe or other concept. This location benefits from very low rent for the area as it is just a few feet off of Yonge on Castlefield with a large municipal Green P directly across the street.

Easy to manage labour costs with just one staff in a 308 Sq Ft space with seating for 4 + 6 on the shaded patio. Please do not go direct or speak to staff.

Excellent Gross Rent of only \$2,123 including TMI with term remaining. No basement and easy to run with new AC unit and a high end cappuccino machine. Can be converted into different uses, cuisines, concepts, or franchises. \$59,000