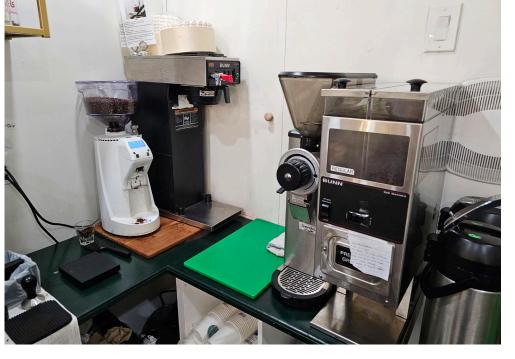

Easy to manage labour costs with just one staff in a 308 Sq Ft space with seating for 4 + 6 on the shaded patio. Please do not go direct or speak to staff.

Excellent Gross Rent of only \$2,123 including TMI with term remaining. No basement and easy to run with new AC unit and a high end cappuccino machine. Can be converted into different uses, cuisines, concepts, or franchises. \$59,000

**Property Details:** This is set up as a cafe and dessert style QSR not a traditional one as it does lack a full commercial hood system. Great opportunity for a premium location in one of Toronto's most highly sought after neighbourhoods.