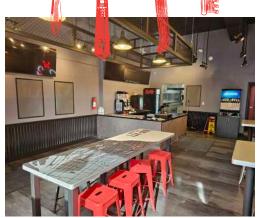

# **QSR FOR REBRANDING**

Brand new and turnkey Quick Service Restaurant in Toronto's Corso Italia at St. Clair and Dufferin. No restrictions on use and a perfect spot for rebranding into a different concept, cuisine, or franchise. Full commercial kitchen with a 12-ft hood and 1 walk-in fridge.

All new equipment, chattels, systems, and leaseholds in a commercial unit that has been completely rebuilt. Full QSR setup with counter service and seating for 20 on the sunny north side of St. Clair.

Corso Italia is also home to a large number of excellent restaurants which makes the neighbourhood a destination. There are ample municipal parking lots as well as street parking.

**Property Details:** The commercial unit was completely renovated top to bottom and has new leaseholds, equipment, and chattels. The bathrooms, the kitchen, HVAC, electrical, sound, and security are all new and modern and the unit could work for many different concepts.