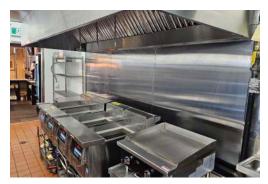

# **QSR FOR REBRANDING**

Brand new and turnkey Quick Service Restaurant in Toronto's Corso Italia at St. Clair and Dufferin. No restrictions on use and a perfect spot for rebranding into a different concept, cuisine, or franchise. Full commercial kitchen with a 12-ft hood and 1 walk-in fridge.

All new equipment, chattels, systems, and leaseholds in a commercial unit that has been completely rebuilt. Full QSR setup with counter service and seating for 20 on the sunny north side of St. Clair.

Corso Italia is also home to a large number of excellent restaurants which makes the neighbourhood a destination. There are ample municipal parking lots as well as street parking.

**Property Details:** The commercial unit was completely renovated top to bottom and has new leaseholds, equipment, and chattels. The bathrooms, the kitchen, HVAC, electrical, sound, and security are all new and modern and the unit could work for many different concepts.