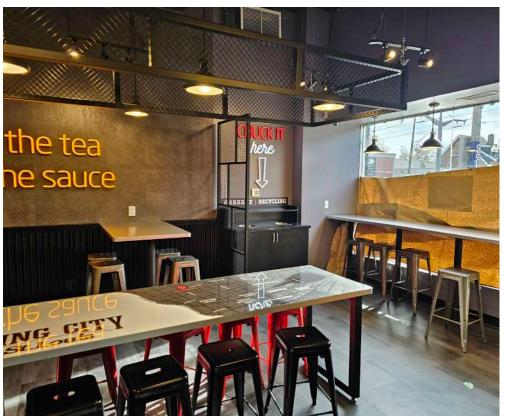

# **QSR FOR REBRANDING**

Brand new and turnkey Quick Service Restaurant in Toronto's Corso Italia at St. Clair and Dufferin. No restrictions on use and a perfect spot for rebranding into a different concept, cuisine, or franchise. Full commercial kitchen with a 12-ft hood and 1 walk-in fridge.

All new equipment, chattels, systems, and leaseholds in a commercial unit that has been completely rebuilt. Full QSR setup with counter service and seating for 20 on the sunny north side of St. Clair.