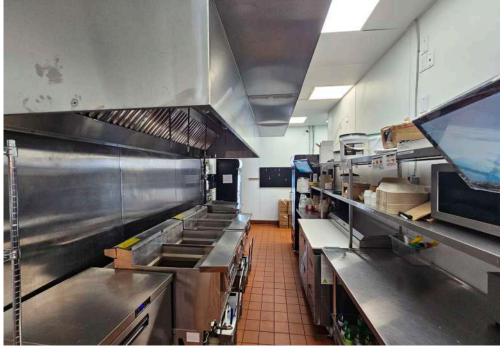

# **QSR FOR REBRANDING**

Brand new and turnkey Quick Service Restaurant in Toronto's Corso Italia at St. Clair and Dufferin. No restrictions on use and a perfect spot for rebranding into a different concept, cuisine, or franchise. Full commercial kitchen with a 12-ft hood and 1 walk-in fridge.

All new equipment, chattels, systems, and leaseholds in a commercial unit that has been completely rebuilt. Full QSR setup with counter service and seating for 20 on the sunny north side of St. Clair.

Corso Italia is also home to a large number of excellent restaurants which makes the neighbourhood a destination. There are ample municipal parking lots as well as street parking.

**Property Details:** The commercial unit was completely renovated top to bottom and has new leaseholds, equipment, and chattels. The bathrooms, the kitchen, HVAC, electrical, sound, and security are all new and modern and the unit could work for many different concepts.