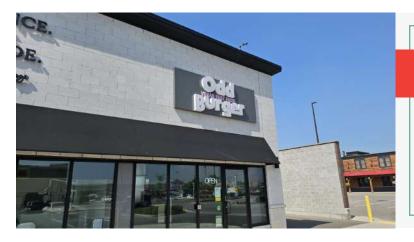

### **ODD BURGER**

- Quick Service Restaurant QSR
- 1,031 Sq Ft
- \$4,284 Gross Rent
- Seating for 8