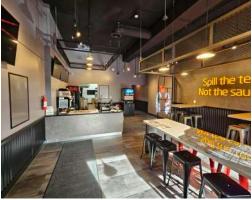

# **QSR FOR REBRANDING**

Brand new and turnkey Quick Service Restaurant in Toronto's Corso Italia at St. Clair and Dufferin. No restrictions on use and a perfect spot for rebranding into a different concept, cuisine, or franchise. Full commercial kitchen with a 12-ft hood and 1 walk-in fridge.

All new equipment, chattels, systems, and leaseholds in a commercial unit that has been completely rebuilt. Full QSR setup with counter service and seating for 20 on the sunny north side of St. Clair.