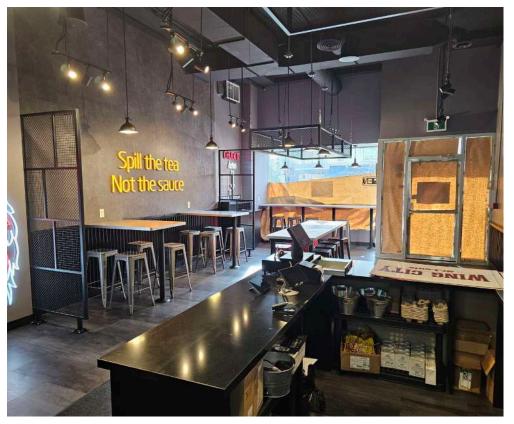

# **QSR FOR REBRANDING**

Brand new and turnkey Quick Service Restaurant in Toronto's Corso Italia at St. Clair and Dufferin. No restrictions on use and a perfect spot for rebranding into a different concept, cuisine, or franchise. Full commercial kitchen with a 12-ft hood and 1 walk-in fridge.

All new equipment, chattels, systems, and leaseholds in a commercial unit that has been completely rebuilt. Full QSR setup with counter service and seating for 20 on the sunny north side of St. Clair.

Great lease rate of \$6,129 Gross Rent including TMI with 6 + 5 + 5 years remaining. Great opportunity for brand expansion or new concepts looking to avoid big buildout costs. Just steps away from Dufferin and tons of pedestrian traffic. \$129,000