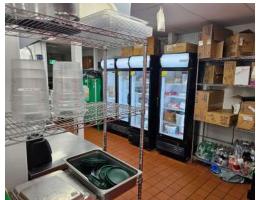

# **QSR FOR REBRANDING**

Brand new and turnkey Quick Service Restaurant in Toronto's Corso Italia at St. Clair and Dufferin. No restrictions on use and a perfect spot for rebranding into a different concept, cuisine, or franchise. Full commercial kitchen with a 12-ft hood and 1 walk-in fridge.

All new equipment, chattels, systems, and leaseholds in a commercial unit that has been completely rebuilt. Full QSR setup with counter service and seating for 20 on the sunny north side of St. Clair.

Corso Italia is also home to a large number of excellent restaurants which makes the neighbourhood a destination. There are ample municipal parking lots as well as street parking.

**Property Details:** The commercial unit was completely renovated top to bottom and has new leaseholds, equipment, and chattels. The bathrooms, the kitchen, HVAC, electrical, sound, and security are all new and modern and the unit could work for many different concepts.