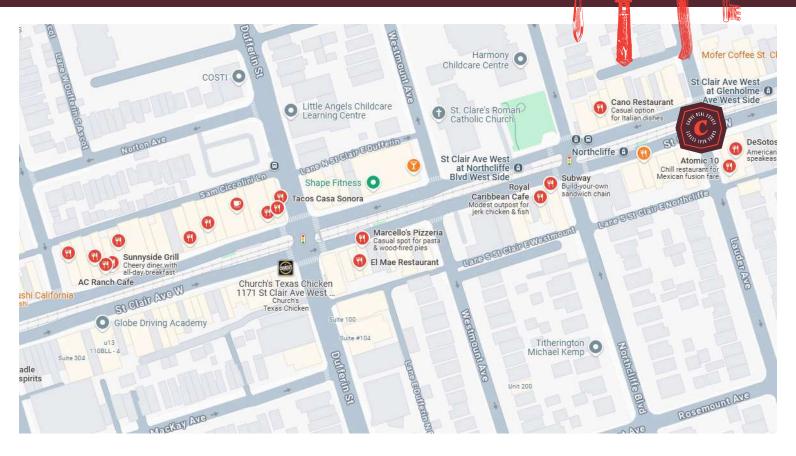

# **BUILDING DETAILS**

Dufferin and St. Clair is one of the busiest intersections in Toronto and is the juncture of the St. Clair Streetcar and the Dufferin bus line. There are many schools nearby in the area combined with offices and a ton of residential giving the area a great lunch crowd as well as dinner crowds in the evening.

Corso Italia is also home to a large number of excellent restaurants which makes the neighbourhood a destination. There are ample municipal parking lots as well as street parking.

**Property Details:** The commercial unit was completely renovated top to bottom and has new leaseholds, equipment, and chattels. The bathrooms, the kitchen, HVAC, electrical, sound, and security are all new and modern and the unit could work for many different concepts.