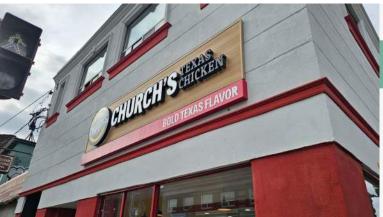

### CHURCH'S TEXAS CHICKEN

- QSR Franchise
- 3,000 Sq Ft
- \$7,964 Gross Rent
- Seating for 40