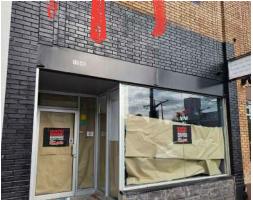

#### **1154 ST CLAIR AVE W, TORONTO**

# **QSR FOR REBRANDING**

Brand new and turnkey Quick Service Restaurant in Toronto's Corso Italia at St. Clair and Dufferin. No restrictions on use and a perfect spot for rebranding into a different concept, cuisine, or franchise. Full commercial kitchen with a 12-ft hood and 1 walk-in fridge.