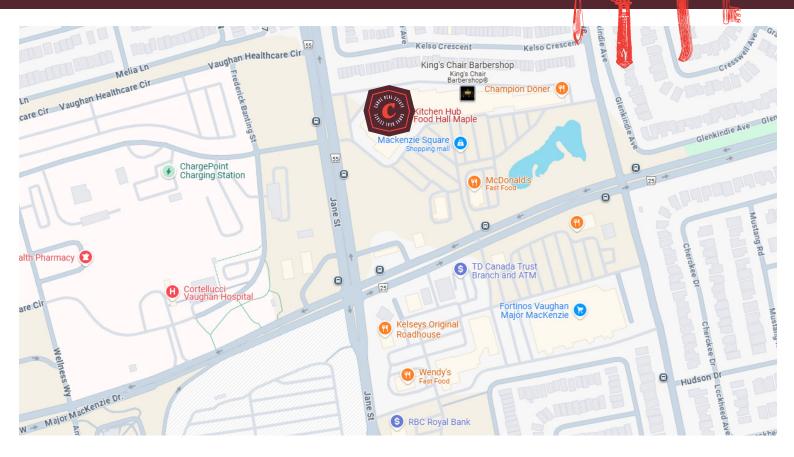

#### 2810 MAJOR MACKENZIE DR W, VAUGHAN

# GHOST TACO

Ghost Taco franchise location in the popular Kitchen Hub in Longo's Maple. AAA location right off of Highway 400 on Major MacKenzie, the Kitchen Hub Food Hall is a selection of premium restaurants and hospitality businesses that is featured in 3 Longo's.