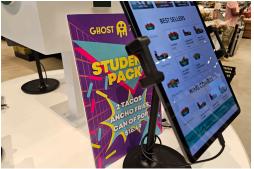

The business has it's own kitchen with a conveyor belt to bring the orders from the independent kitchens to the pick up counter with automated ordering machines. Excellent system with minimal food cost and a huge customer base.

The other food concepts are all great brands and cover a number of Toronto and the GTA's beloved cuisines.

**Property Details:** Created in 2019 as one of Canada's first virtual food halls, the Kitchen Hub concept provides access to takeout and delivery. The kitchens are all in a back area where each has it's own hood and systems and are part of the conveyor belt line drastically reducing staffing and labour. The front of house is automated with minimal staff to ensure that there are no issues from the belt line to the customer.