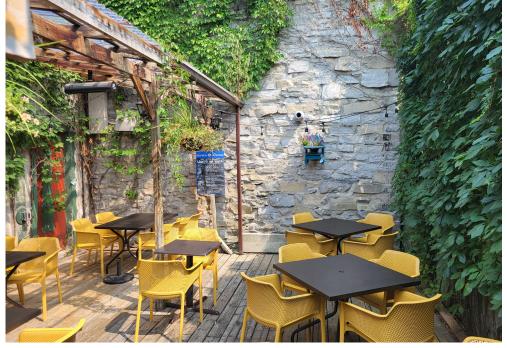

Great 2,200 sq ft layout that has a ton of character and Kingston's best "hidden gem patio" to the rear of the unit that is full all summer long. Currently operating less hours than in the past, the original owners are looking to retire. Please do not go direct or speak with ownership.

**Property Details:** This unit as a great layout with a cozy front dinning area as well as a second dining room to the rear of the unit allowing for the restaurant to have a large party or event while also staying open for walk-in business. The shaded patio is simply lovely and has a great reputation in town.