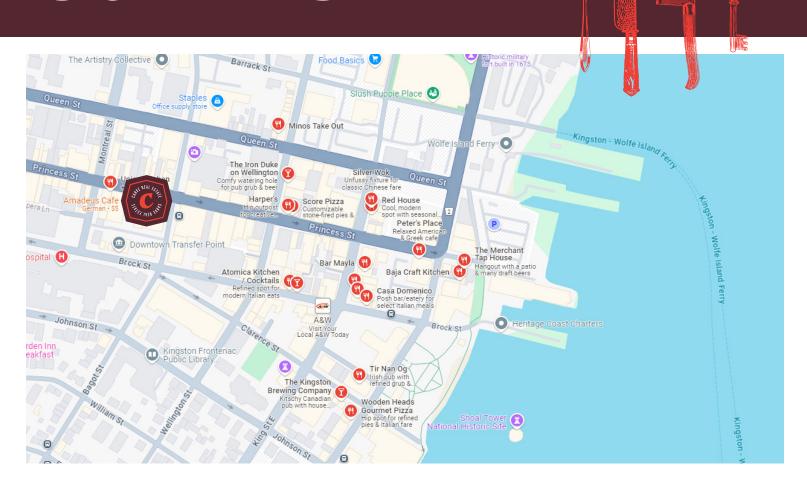

Princess Street is the backbone of Kingston Ontario and the main road in the city. It runs from the waterfront all the way into the suburbs and is home to dozens and dozens of restaurants, bars, and cafes for the locals, the tourists, and the big student population. If you want to have good presence, then you need to be on Princess Street.