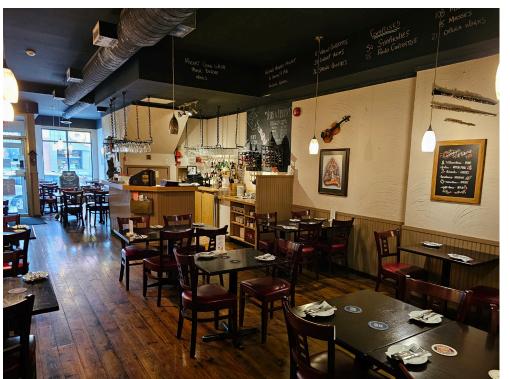

Great 2,200 sq ft layout that has a ton of character and Kingston's best "hidden gem patio" to the rear of the unit that is full all summer long. Currently operating less hours than in the past, the original owners are looking to retire. Please do not go direct or speak with ownership.

New lease to be given with lots of term for this well known business with a great customer base. Big liquor license of 82 inside and 50 on the gorgeous patio. Full kitchen with an 8-ft commercial hood and 1 walk-in. Income on top of salary.

**Property Details:** This unit as a great layout with a cozy front dinning area as well as a second dining room to the rear of the unit allowing for the restaurant to have a large party or event while also staying open for walk-in business. The shaded patio is simply lovely and has a great reputation in town.