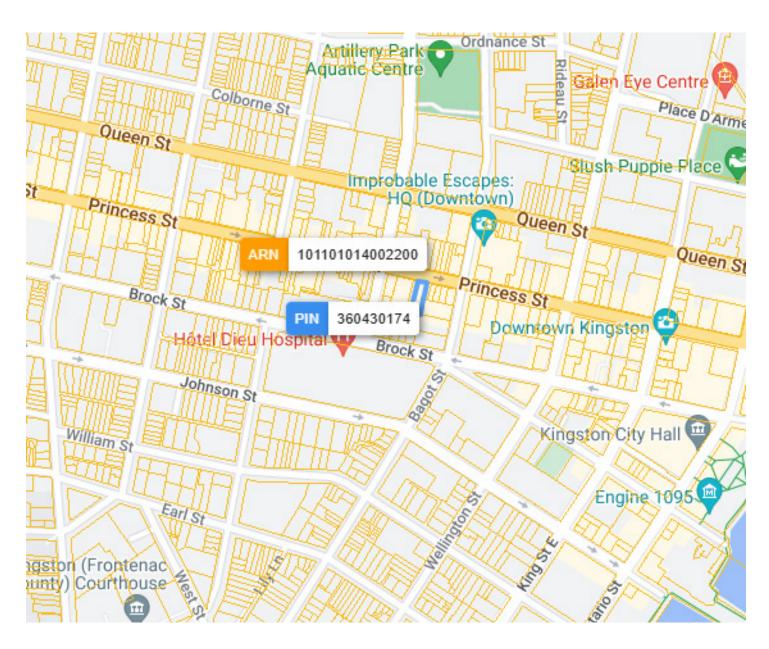

### **LOT SIZE**

#### Frontage:

45.00 ft along Princess St

#### Depth:

Approximately 139.40 ft

#### **Dimensions:**

73.70 ft x 45.47 ft x 68.27 ft x 0.35 ft x 71.96 ft x 44.14 ft x 66.50 ft

#### Size:

6,275.35 ft<sup>2</sup>(0.144 ac)