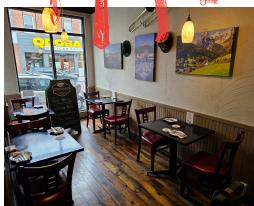

Great 2,200 sq ft layout that has a ton of character and Kingston's best "hidden gem patio" to the rear of the unit that is full all summer long. Currently operating less hours than in the past, the original owners are looking to retire. Please do not go direct or speak with ownership.

**Property Details:** This unit as a great layout with a cozy front dinning area as well as a second dining room to the rear of the unit allowing for the restaurant to have a large party or event while also staying open for walk-in business. The shaded patio is simply lovely and has a great reputation in town.