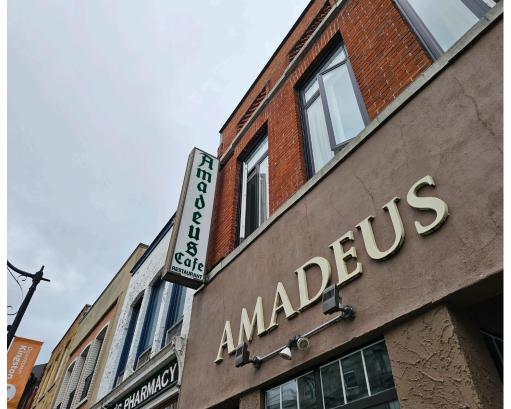

## **AMADEUS CAFE**

The one and only Amadeus Cafe in downtown Kingston is available! This institution has been in a prime location in the middle the strip on Princess Street since 1992. The ONLY German style restaurant in one of Ontario's best markets is well known for its menu and great selection of Bavarian beer.

Princess Street is the backbone of Kingston Ontario and the main road in the city. It runs from the waterfront all the way into the suburbs and is home to dozens and dozens of restaurants, bars, and cafes for the locals, the tourists, and the big student population. If you want to have good presence, then you need to be on Princess Street.