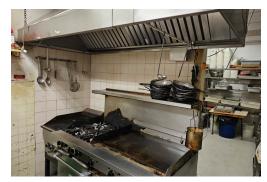

New lease to be given with lots of term for this well known business with a great customer base. Big liquor license of 82 inside and 50 on the gorgeous patio. Full kitchen with an 8-ft commercial hood and 1 walk-in. Income on top of salary.

### **BUILDING DETAILS**

This restaurant has been in operation for a long time, and that means that the original buildout is many decades old now. This unit however has seen constant TLC in the form of maintenance and renovations and it is in very good condition.