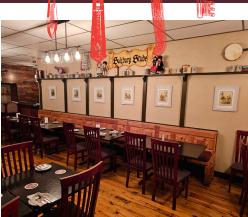

Great 2,200 sq ft layout that has a ton of character and Kingston's best "hidden gem patio" to the rear of the unit that is full all summer long. Currently operating less hours than in the past, the original owners are looking to retire. Please do not go direct or speak with ownership.

**Property Details:** This unit as a great layout with a cozy front dinning area as well as a second dining room to the rear of the unit allowing for the restaurant to have a large party or event while also staying open for walk-in business. The shaded patio is simply lovely and has a great reputation in town.