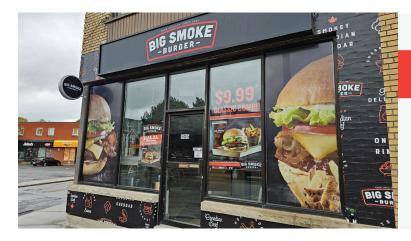

### **BIG SMOKE BURGER**

- Premium buildout & completely renovated
- 1,382 Sq Ft
- \$4,336 Gross Rent
- Seating for 30