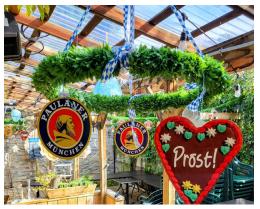

## **AMADEUS CAFE**

The one and only Amadeus Cafe in downtown Kingston is available! This institution has been in a prime location in the middle the strip on Princess Street since 1992. The ONLY German style restaurant in one of Ontario's best markets is well known for its menu and great selection of Bavarian beer.

**Property Details:** This unit as a great layout with a cozy front dinning area as well as a second dining room to the rear of the unit allowing for the restaurant to have a large party or event while also staying open for walk-in business. The shaded patio is simply lovely and has a great reputation in town.