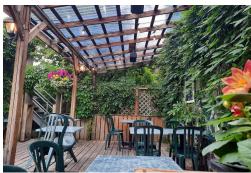

Great 2,200 sq ft layout that has a ton of character and Kingston's best "hidden gem patio" to the rear of the unit that is full all summer long. Currently operating less hours than in the past, the original owners are looking to retire. Please do not go direct or speak with ownership.

**Property Details:** This unit as a great layout with a cozy front dinning area as well as a second dining room to the rear of the unit allowing for the restaurant to have a large party or event while also staying open for walk-in business. The shaded patio is simply lovely and has a great reputation in town.