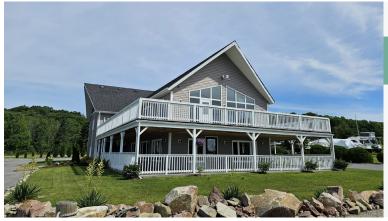

### THE ROYAL COACHMAN

- Land, restaurant & home
- 1.8 acres 3,190 sf 1,934 sf
- Restaurant with Land & Home
- Licensed for 127 interior, 56 patio