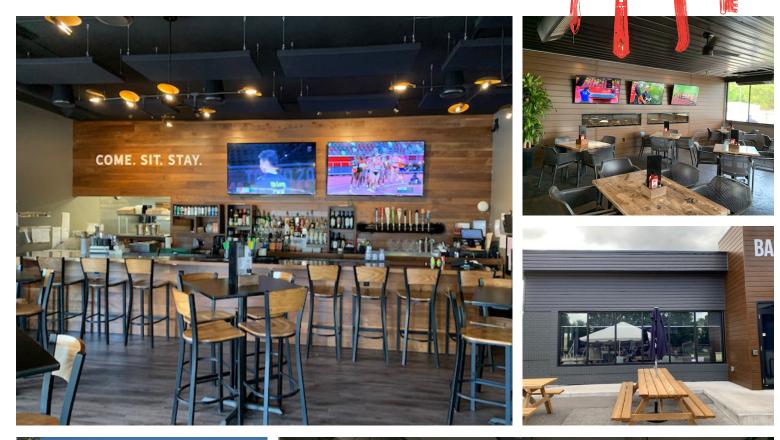

# BAD DOG - CORUNNA

The Bad Dog in Corunna is available! This is a very busy business with excellent income for ownership and impressive sales. High ceilings, high-end leasehold improvements and equipment, with great layout.

Full kitchen, large hood and walk-in fridge. Excellent exposure to the street and signage including a pylon, as well as 40 parking spots. Completely renovated 5 years ago. Available business only or with the property and available with the Bad Dog in Sarnia as well.

Available with a brand new lease with long term, or purchase the building as well. Well established sales and income and a fantastic reputation. Licensed for 120 + 68 on the patio. Downtown location and excellent visibility.

# **BUILDING DETAILS**

This building is fully owned by the restaurant operator, and was completely renovated from top to bottom in recent years.

Located on a concrete stand-alone pad with parking all around it, outside storage, patio, steel roof construction, and excellent visibility from the street.

**Property Details:** High ceilings and lots of windows make this space modern and bright looking. There is a full production kitchen complete with a large hood, walk-in fridge, prep area, and more.

Completely new leaseholds and equipment from the recent renovations gave this already successful business a complete makeover and it shows.