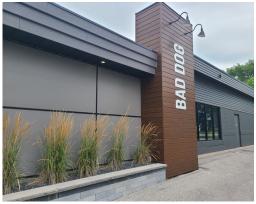

# BAD DOG - CORUNNA

The Bad Dog in Corunna is available! This is a very busy business with excellent income for ownership and impressive sales. High ceilings, high-end leasehold improvements and equipment, with great layout.

# **BUILDING DETAILS**

This building is fully owned by the restaurant operator, and was completely renovated from top to bottom in recent years.

Located on a concrete stand-alone pad with parking all around it, outside storage, patio, steel roof construction, and excellent visibility from the street.