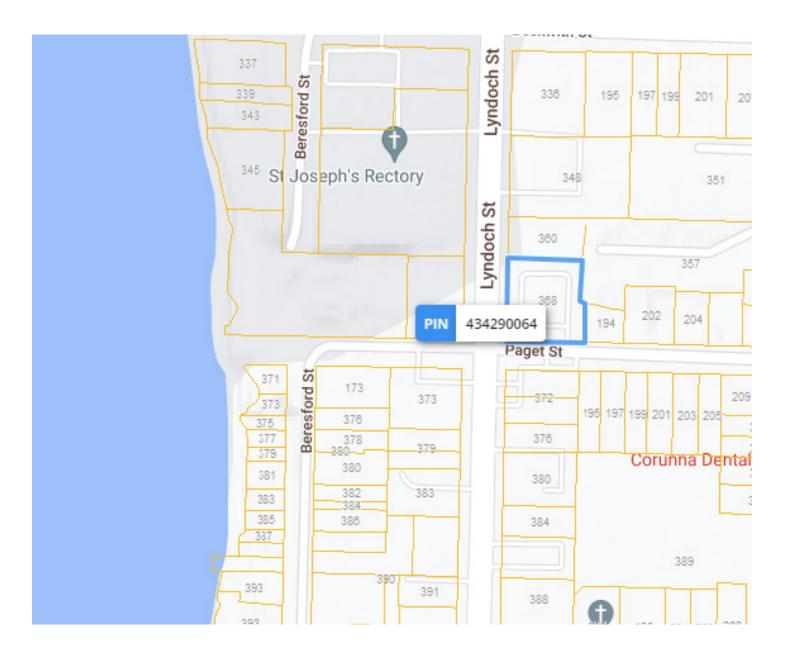

#### LOT SIZE

Frontage: 187.30 ft along Lyndoch Street

**Depth:** Approximately 170 ft

#### Raw Measurements:

187.81 ft x 179.36 ft x 90.24 ft x 12.03 ft x 92.95 ft x 168.20 ft

**Total Area:** 32,377.81 ft<sup>2</sup> (0.743 ac)

RYAN EARL, Broker and Founder 416-618-0054 ryan@carverealestate.com IVY KNIGHT, Real Estate Agent 416-846-7468 ivy@carverealestate.com MANNA AU, Sales Representative 416-843-4318 manna@carverealestate.com