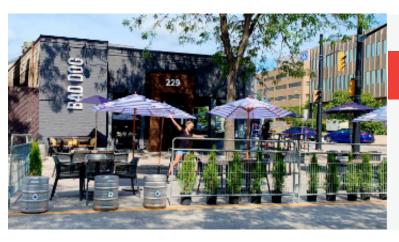

# BAD DOG - CORUNNA

The Bad Dog in Corunna is available! This is a very busy business with excellent income for ownership and impressive sales. High ceilings, high-end leasehold improvements and equipment, with great layout.

Full kitchen, large hood and walk-in fridge. Excellent exposure to the street and signage including a pylon, as well as 40 parking spots. Completely renovated 5 years ago. Available business only or with the property and available with the Bad Dog in Sarnia as well.

Available with a brand new lease with long term, or purchase the building as well. Well established sales and income and a fantastic reputation. Licensed for 120 + 68 on the patio. Downtown location and excellent visibility.

\$1,099,000

New Lease

2,500 Sq Ft

Licensed Restaurant