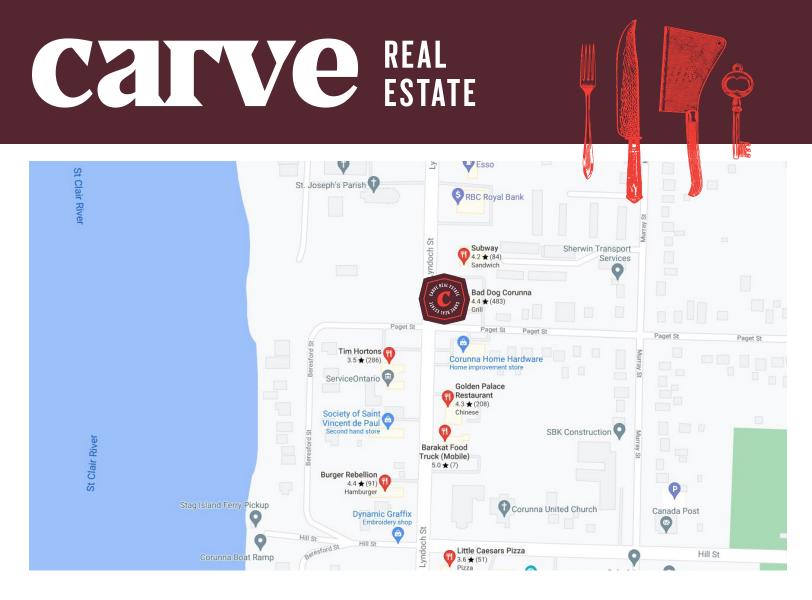

# BAD DOG - CORUNNA

The Bad Dog in Corunna is available! This is a very busy business with excellent income for ownership and impressive sales. High ceilings, high-end leasehold improvements and equipment, with great layout.

Available with a brand new lease with long term, or purchase the building as well. Well established sales and income and a fantastic reputation. Licensed for 120 + 68 on the patio. Downtown location and excellent visibility.