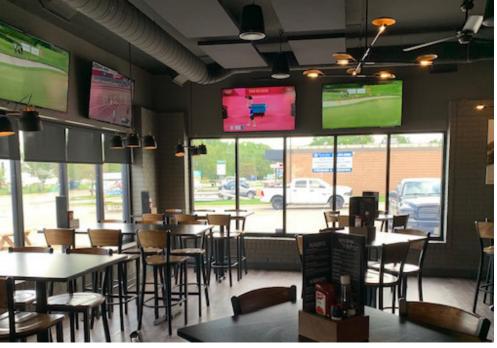

# BAD DOG - CORUNNA

The Bad Dog in Corunna is available! This is a very busy business with excellent income for ownership and impressive sales. High ceilings, high-end leasehold improvements and equipment, with great layout.

**Property Details:** High ceilings and lots of windows make this space modern and bright looking. There is a full production kitchen complete with a large hood, walk-in fridge, prep area, and more.

Completely new leaseholds and equipment from the recent renovations gave this already successful business a complete makeover and it shows.