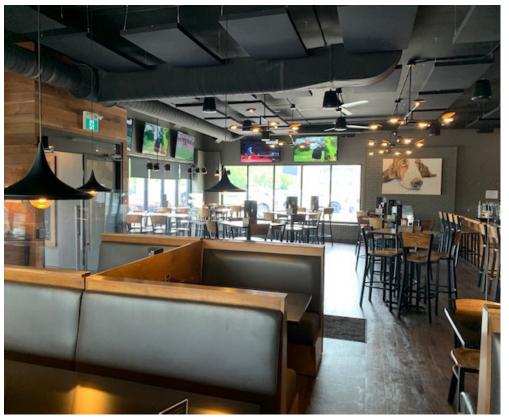

# BAD DOG - CORUNNA

The Bad Dog in Corunna is available! This is a very busy business with excellent income for ownership and impressive sales. High ceilings, high-end leasehold improvements and equipment, with great layout.

Full kitchen, large hood and walk-in fridge. Excellent exposure to the street and signage including a pylon, as well as 40 parking spots. Completely renovated 5 years ago. Available business only or with the property and available with the Bad Dog in Sarnia as well.

Available with a brand new lease with long term, or purchase the building as well. Well established sales and income and a fantastic reputation. Licensed for 120 + 68 on the patio. Downtown location and excellent visibility.

**Property Details:** High ceilings and lots of windows make this space modern and bright looking. There is a full production kitchen complete with a large hood, walk-in fridge, prep area, and more.

Completely new leaseholds and equipment from the recent renovations gave this already successful business a complete makeover and it shows.