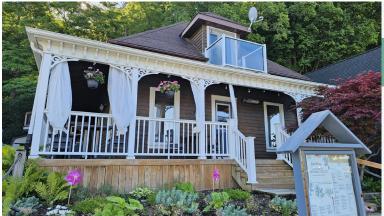

### SOLO ON MAIN

- Licensed Restaurant & Building
- 2,400 Sq Ft
- Owned Property
- Licensed for 40 + 20 Patio