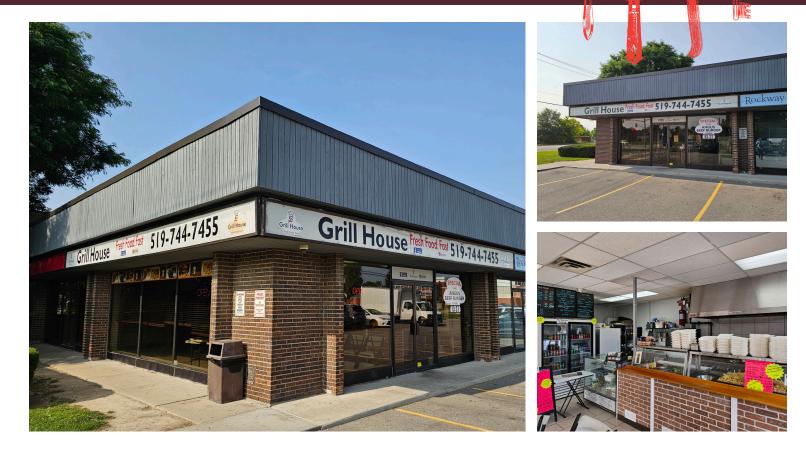

## **GRILL HOUSE**

Busy Quick Service Restaurant with short business hours and tons of sales to students with a high school located directly across the street. This busy fast food style restaurant specializes in lunch and dinner sales and closes early to maximize profits and minimize labour costs. Great margins and profits for a hands-on operator and open to serving different types of food.

Currently run as Grill House but the ability to change to a different cuisine, concept, or franchise. This money maker is right off of the junction of Highway 7, Highway 8, and King Street in Kitchener-Waterloo. Easy to operate and manage with minimal staff. Please do not go direct or speak to ownership.

Great lease rate of \$2,743 Gross Rent including TMI and water with 2 + 5 years remaining on the current lease. Limited seating for 16 with a QSR layout. 7-ft commercial hood and tons of parking spaces and signage.

\$249,000

\$2,743 Gross Rent

1,200 Sq Ft

**Quick Service Restaurant** 