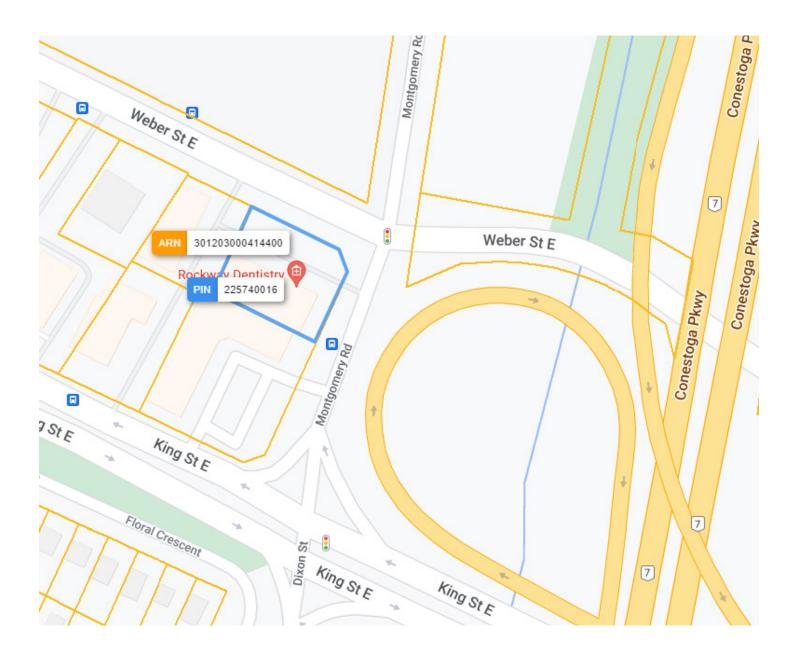

#### LOT SIZE

**Frontage:** 174.21 ft along Weber St E

**Depth:** Approximately 143.25 ft

#### **Dimensions:**

143.25 ft x 174.21 ft x 118.20 ft x 35.91 ft x 149.31 ft

**Size:** 24,638.57 ft<sup>2</sup> (0.566 ac)

Perimeter: 620.08 ft

RYAN EARL, Broker and Founder 416-618-0054 ryan@carverealestate.com IVY KNIGHT, Real Estate Agent 416-846-7468 ivy@carverealestate.com MANNA AU, Sales Representative 416-843-4318 manna@carverealestate.com