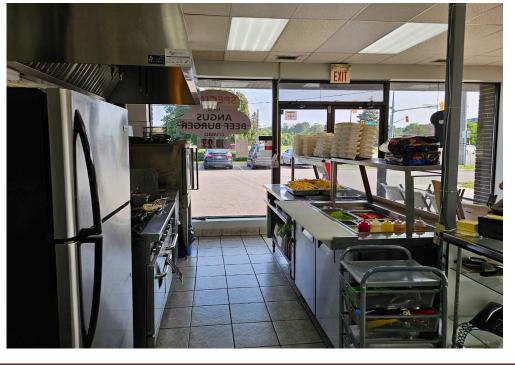

## **GRILL HOUSE**

Busy Quick Service Restaurant with short business hours and tons of sales to students with a high school located directly across the street. This busy fast food style restaurant specializes in lunch and dinner sales and closes early to maximize profits and minimize labour costs. Great margins and profits for a hands-on operator and open to serving different types of food.

Great lease rate of \$2,743 Gross Rent including TMI and water with 2 + 5 years remaining on the current lease. Limited seating for 16 with a QSR layout. 7-ft commercial hood and tons of parking spaces and signage.