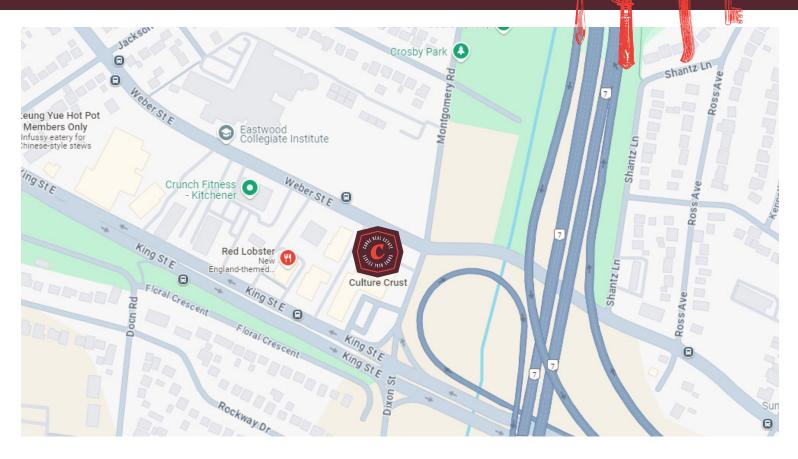

## **BUILDING DETAILS**

This is a very unique location being located directly off of the highway and across the street from a large high school. The two big demographics for this business are students and workers and commuters looking to grab a quick bite or bring food home.

The business is located in a plaza that is directly off of the two major highways of the city and the beginning of King Street that cuts through the heart of Kitchener and Waterloo.

The students come to the plaza in numbers every day during their lunch break giving the business a big boost in sales and compliments the business/ commuter crowd.