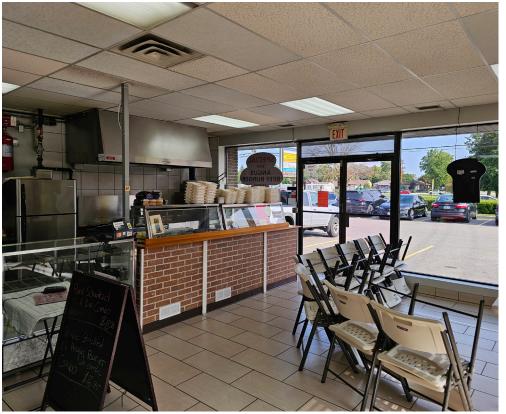

Great lease rate of \$2,743 Gross Rent including TMI and water with 2 + 5 years remaining on the current lease. Limited seating for 16 with a QSR layout. 7-ft commercial hood and tons of parking spaces and signage.

**Property Details:** The commercial unit is in great shape with 200 amp power, steel roof, and located on a concrete pad so there are no basement issues.