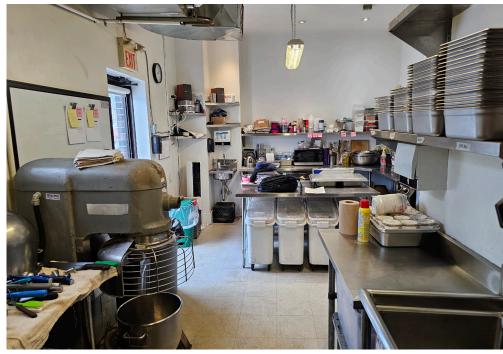

Property Details: This is a classic bakery/dessert/cafe style layout with a minimal retail area and a large kitchen with prep area. The space can be refitted into a quick service restaurant (QSR) very easily or better yet create a concept that can do both sit down service and pickup and deliveries.