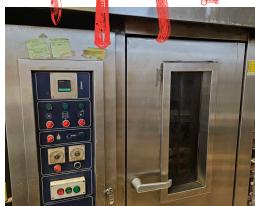

The efficiently laid out 700 sq ft space has a full basement. There are 2 walk-in fridges. Available for rebranding into a different concept, cuisine, or franchise.

3,250 gross rent including TMI with 2 + 5 + 5 years of lease term remaining. Great opportunity for conversion into many different types of restaurants, dessert bars, or bakeries. Please do not go direct or speak to staff.

Property Details: This is a classic bakery/dessert/cafe style layout with a minimal retail area and a large kitchen with prep area. The space can be refitted into a quick service restaurant (QSR) very easily or better yet create a concept that can do both sit down service and pickup and deliveries.