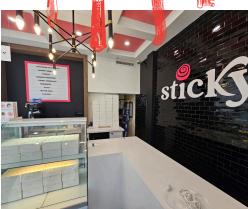

## STICKY BAKERY

Popular bakery on St Clair, corner unit with floor to ceiling windows. Beautiful frontage and display windows. Currently running as a specialty bakery. Clean modern design with glossy black subway tile on the walls. Located near the St Clair and Bathurst intersection, steps from multiple parks and the Nordheimer Ravine trail.