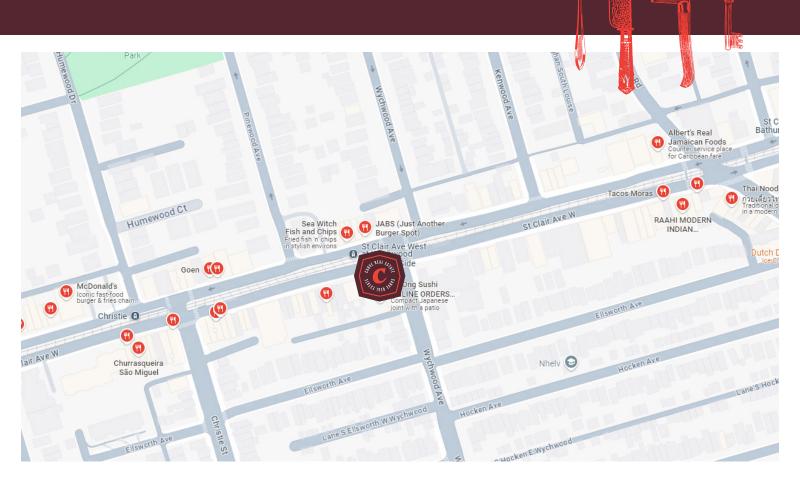

### **BUILDING DETAILS**

This store is located in a lovely part of St. Clair Avenue West between Bathurst and Dufferin and it is flanked by other popular restaurants and eateries making this stretch of the street a destination for foodies and customers.

Located just blocks from the St. Clair West subway station and with a streetcar stop directly in front of the store. This is a great location for pedestrians and transit users as well as locals in the neighbourhood. There are many municipal parking lots as well as tons of street parking.