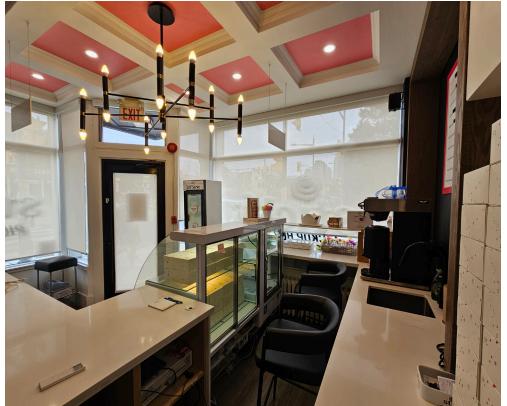

## STICKY BAKERY

Popular bakery on St Clair, corner unit with floor to ceiling windows. Beautiful frontage and display windows. Currently running as a specialty bakery. Clean modern design with glossy black subway tile on the walls. Located near the St Clair and Bathurst intersection, steps from multiple parks and the Nordheimer Ravine trail.

The efficiently laid out 700 sq ft space has a full basement. There are 2 walk-in fridges. Available for rebranding into a different concept, cuisine, or franchise.

3,250 gross rent including TMI with 2 + 5 + 5 years of lease term remaining. Great opportunity for conversion into many different types of restaurants, dessert bars, or bakeries. Please do not go direct or speak to staff.

Property Details: This is a classic bakery/dessert/cafe style layout with a minimal retail area and a large kitchen with prep area. The space can be refitted into a quick service restaurant (QSR) very easily or better yet create a concept that can do both sit down service and pickup and deliveries.