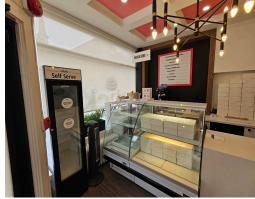

The efficiently laid out 700 sq ft space has a full basement. There are 2 walk-in fridges. Available for rebranding into a different concept, cuisine, or franchise.

3,250 gross rent including TMI with 2 + 5 + 5 years of lease term remaining. Great opportunity for conversion into many different types of restaurants, dessert bars, or bakeries. Please do not go direct or speak to staff.

Property Details: This is a classic bakery/dessert/cafe style layout with a minimal retail area and a large kitchen with prep area. The space can be refitted into a quick service restaurant (QSR) very easily or better yet create a concept that can do both sit down service and pickup and deliveries.