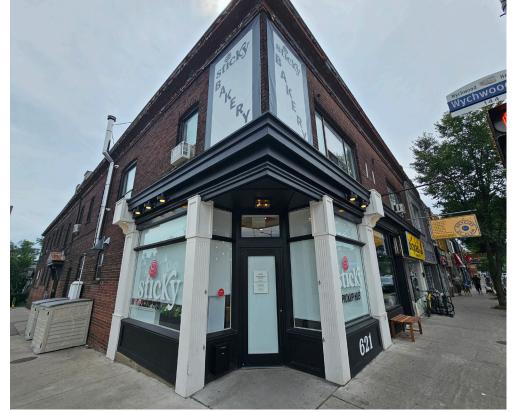

## STICKY BAKERY

Popular bakery on St Clair, corner unit with floor to ceiling windows. Beautiful frontage and display windows. Currently running as a specialty bakery. Clean modern design with glossy black subway tile on the walls. Located near the St Clair and Bathurst intersection, steps from multiple parks and the Nordheimer Ravine trail.

### **BUILDING DETAILS**

This store is located in a lovely part of St. Clair Avenue West between Bathurst and Dufferin and it is flanked by other popular restaurants and eateries making this stretch of the street a destination for foodies and customers.

Located just blocks from the St. Clair West subway station and with a streetcar stop directly in front of the store. This is a great location for pedestrians and transit users as well as locals in the neighbourhood. There are many municipal parking lots as well as tons of street parking.