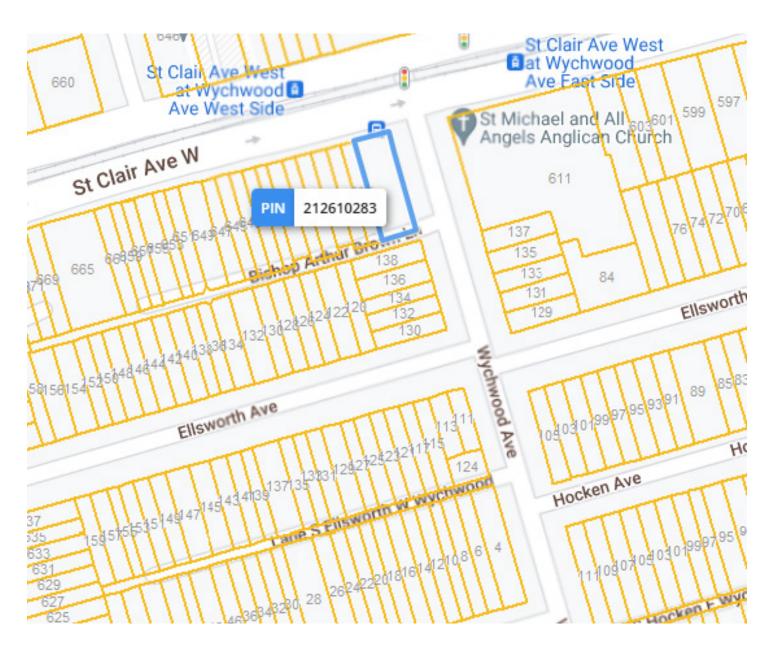

### **BUILDING DETAILS**

This store is located in a lovely part of St. Clair Avenue West between Bathurst and Dufferin and it is flanked by other popular restaurants and eateries making this stretch of the street a destination for foodies and customers.

### **LOT SIZE**

#### Frontage:

39.00 ft along St Clair Ave W

#### Depth:

Approximately 112.00 ft

#### **Dimensions:**

39.05 ft x 113.23 ft x 39.05 ft x 112 17 ft

#### Size:

4,391.67 ft<sup>2</sup> (0.101 ac)