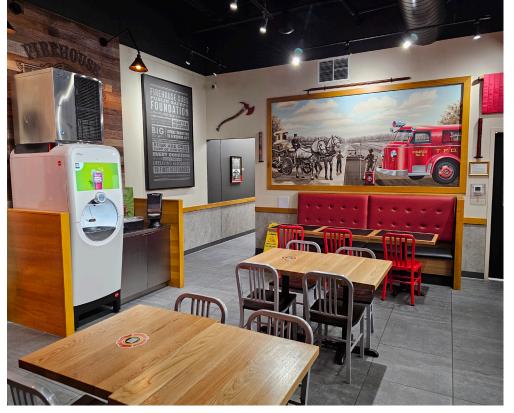

**FOR SALE** 

31 REXDALE BLVD, ETOBICOKE

FIREHOUSE SUBS

Firehouse Subs is a premium quick service restaurant (QSR) franchise that has established itself as the premium sub brand in both the US and Canada. Known for above-average sales and a great head office this brand does not oversaturate markets and locations are hard to come across as a franchisee!

Located in the brand new development that is home to a ton of great brands including Costco, Canadian Tire, and Home Depot and right next door to the North Etobicoke Go Train. 1,731 Sq Ft layout that is easy to operate and staff and with great signage on both sides and over 200 parking spaces both above grade and in the underground parking lot.

\$749,000

\$7,933.75 Gross Rent

1,731 Sq Ft

**Firehouse Subs Franchise** 

**READY FOR SECONDS?** 

Call me to discuss this listing today.

**RYAN EARL, Broker and Founder** 416-618-0054

ryan@carverealestate.com

With the airport, Brampton, and Mississauga nearby this is the economic hub for transportation, logistics, and many other industries for the entire Greater Toronto Area (GTA).

**Property Details:** A brand new state of the art quick service restaurant buildout on a concrete pad with 400-amp 3-phase power electrical service. Totally modern and top of the line leaseholds and systems.