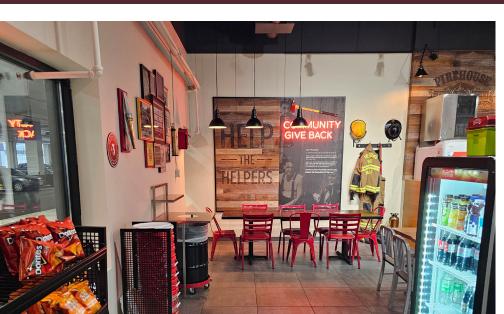

**FOR SALE** 

31 REXDALE BLVD, ETOBICOKE

FIREHOUSE SUBS

Firehouse Subs is a premium quick service restaurant (QSR) franchise that has established itself as the premium sub brand in both the US and Canada. Known for above-average sales and a great head office this brand does not oversaturate markets and locations are hard to come across as a franchisee!

Located in the brand new development that is home to a ton of great brands including Costco, Canadian Tire, and Home Depot and right next door to the North Etobicoke Go Train. 1,731 Sq Ft layout that is easy to operate and staff and with great signage on both sides and over 200 parking spaces both above grade and in the underground parking lot.

\$749,000

\$7,933.75 Gross Rent

1,731 Sq Ft

**Firehouse Subs Franchise** 

**READY FOR SECONDS?** 

Call me to discuss this listing today.

**RYAN EARL, Broker and Founder** 416-618-0054

ryan@carverealestate.com