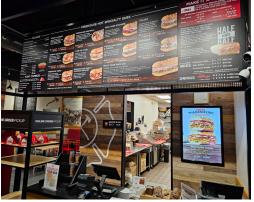

**FOR SALE** 

31 REXDALE BLVD, ETOBICOKE

FIREHOUSE SUBS

Firehouse Subs is a premium quick service restaurant (QSR) franchise that has established itself as the premium sub brand in both the US and Canada. Known for above-average sales and a great head office this brand does not oversaturate markets and locations are hard to come across as a franchisee!

Lease rate of \$7,933 Gross Rent including TMI with 9 + 5 + 5 years remaining. Royalties of 6% + 3% pending franchisor approval and training. Impressive sales that are growing. Please do not go direct or speak to staff.