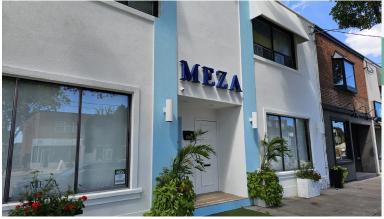

### **MEZA RESTO BAR**

- Licensed Restaurant with Patio
- 2,400 Sq Ft
- \$7,522 Gross Rent
- Licensed for 96 + 30 patio