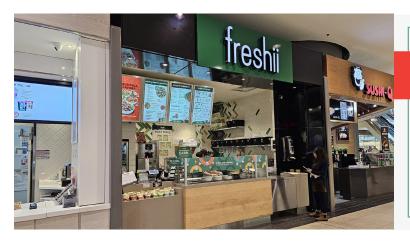

### FRESHII - EATON CENTRE

- · Health QSR Franchise
- 346 Sq Ft
- \$18,333 Gross Rent
- · Food Court Seating