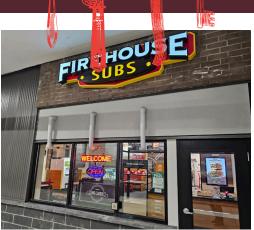

**FOR SALE** 

31 REXDALE BLVD, ETOBICOKE

FIREHOUSE SUBS

Firehouse Subs is a premium quick service restaurant (QSR) franchise that has established itself as the premium sub brand in both the US and Canada. Known for above-average sales and a great head office this brand does not oversaturate markets and locations are hard to come across as a franchisee!

Located in the brand new development that is home to a ton of great brands including Costco, Canadian Tire, and Home Depot and right next door to the North Etobicoke Go Train. 1,731 Sq Ft layout that is easy to operate and staff and with great signage on both sides and over 200 parking spaces both above grade and in the underground parking lot.