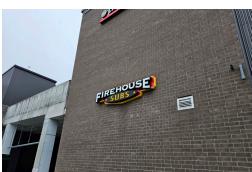

**FOR SALE** 

31 REXDALE BLVD, ETOBICOKE

FIREHOUSE SUBS

Firehouse Subs is a premium quick service restaurant (QSR) franchise that has established itself as the premium sub brand in both the US and Canada. Known for above-average sales and a great head office this brand does not oversaturate markets and locations are hard to come across as a franchisee!

Located in the brand new development that is home to a ton of great brands including Costco, Canadian Tire, and Home Depot and right next door to the North Etobicoke Go Train. 1,731 Sq Ft layout that is easy to operate and staff and with great signage on both sides and over 200 parking spaces both above grade and in the underground parking lot.