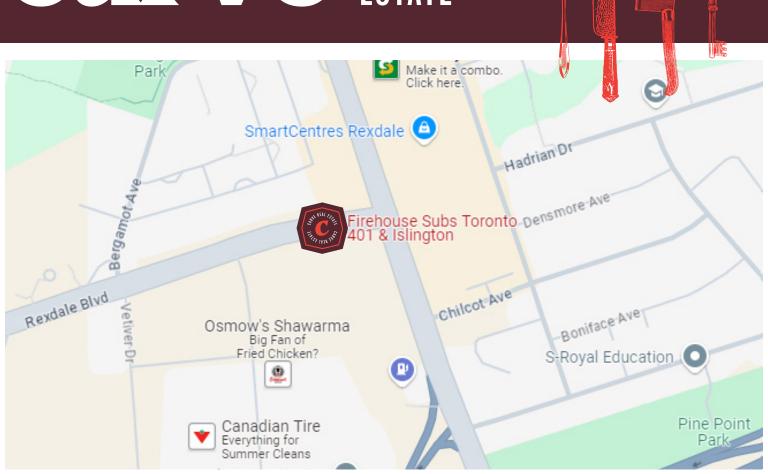

Located in the brand new development that is home to a ton of great brands including Costco, Canadian Tire, and Home Depot and right next door to the North Etobicoke Go Train. 1,731 Sq Ft layout that is easy to operate and staff and with great signage on both sides and over 200 parking spaces both above grade and in the underground parking lot.

### **BUILDING DETAILS**

This is a busy area in Etobicoke that is considered foremost when it comes to urban convenience. Close to all the city's most desirable amenities and perfectly connected to all forms of transit.

With the airport, Brampton, and Mississauga nearby this is the economic hub for transportation, logistics, and many other industries for the entire Greater Toronto Area (GTA).

**Property Details:** A brand new state of the art quick service restaurant buildout on a concrete pad with 400-amp 3-phase power electrical service. Totally modern and top of the line leaseholds and systems.