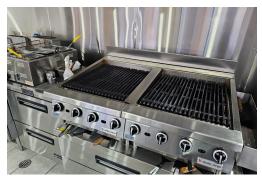

# **BIG SMOKE BURGER**

Big Smoke Burger franchise in downtown Kingston Ontario on Princess Street. This is a premium buildout and a completely renovated quick service restaurant (QSR) with brand new hood, ventilation, leaseholds, and systems with all new equipment. This location features the brand new look and colours of the franchise and is turnkey ready for a hands-on operator.

This particular strip is home to many new condo developments, student housing, and many other restaurants and fast-food restaurants with nearly constant foot traffic on the street.

**Property Details:** This is essentially a brand-new buildout as the previous restaurant was completely scrapped for new leaseholds, systems, and equipment. The commercial unit shows like a brand new building.