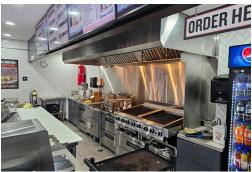

# **BIG SMOKE BURGER**

Big Smoke Burger franchise in downtown Kingston Ontario on Princess Street. This is a premium buildout and a completely renovated quick service restaurant (QSR) with brand new hood, ventilation, leaseholds, and systems with all new equipment. This location features the brand new look and colours of the franchise and is turnkey ready for a hands-on operator.

This particular strip is home to many new condo developments, student housing, and many other restaurants and fast-food restaurants with nearly constant foot traffic on the street.

**Property Details:** This is essentially a brand-new buildout as the previous restaurant was completely scrapped for new leaseholds, systems, and equipment. The commercial unit shows like a brand new building.