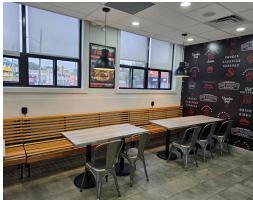

# **BIG SMOKE BURGER**

Big Smoke Burger franchise in downtown Kingston Ontario on Princess Street. This is a premium buildout and a completely renovated quick service restaurant (QSR) with brand new hood, ventilation, leaseholds, and systems with all new equipment. This location features the brand new look and colours of the franchise and is turnkey ready for a hands-on operator.

Full training and support provided by head office pending franchisee/buyer approval. Please do not go direct or speak to staff.

Lease rate of \$4,336 Gross Rent including TMI with a long 10 + 5 + 5 year term. Royalties of 6% + 3%. 1 parking space for ownership included. 1,382 sq ft layout with long QSR counter and seating for 30. Growing sales in a great location. \$399,000