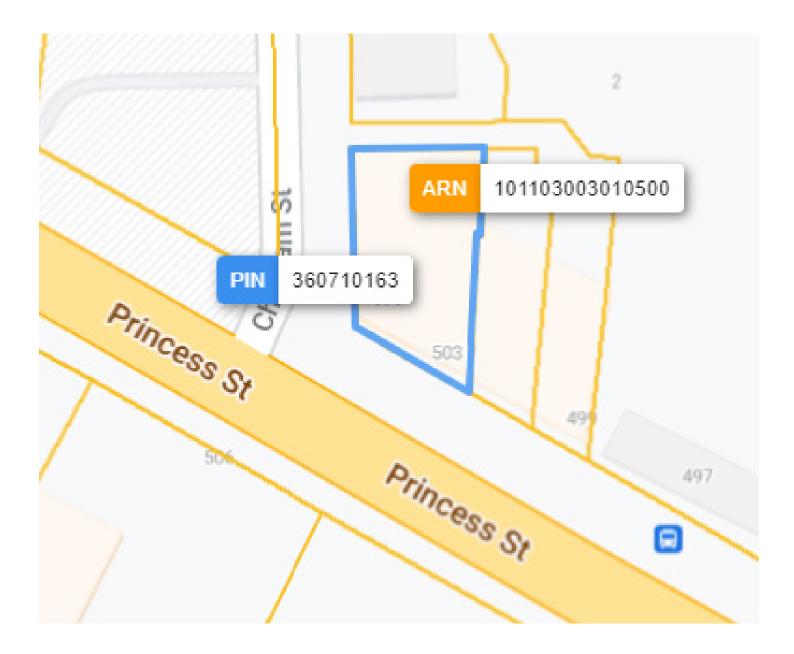

# **BUILDING DETAILS**

Princess Street is the major street in Kingston and it is home to over 100 restaurants from the St. Lawrence all of the way into the suburbs of the city. Surrounded by businesses, offices, tourists, residential, and of course the enormous student population.

#### LOT SIZE

**Frontage:** 50 ft along Princess St

**Depth:** Approximately 86.16 ft

#### **Dimensions:**

50.02 ft x 66.85 ft x 48.89 ft x 59.10 ft x 1.45 ft x 33.18 ft

**Size:** 3,659.73 ft<sup>2</sup>(0.084 ac)

RYAN EARL, Broker and Founder 416-618-0054 rvan@carverealestate.com IVY KNIGHT, Real Estate Agent 416-846-7468 ivy@carverealestate.com MANNA AU, Sales Representative 416-843-4318 manna@carverealestate.com