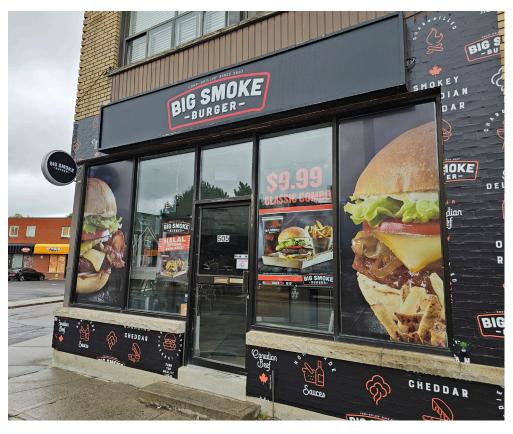

# **BIG SMOKE BURGER**

Big Smoke Burger franchise in downtown Kingston Ontario on Princess Street. This is a premium buildout and a completely renovated quick service restaurant (QSR) with brand new hood, ventilation, leaseholds, and systems with all new equipment. This location features the brand new look and colours of the franchise and is turnkey ready for a hands-on operator.

Full training and support provided by head office pending franchisee/buyer approval. Please do not go direct or speak to staff.

Lease rate of \$4,336 Gross Rent including TMI with a long 10 + 5 + 5 year term. Royalties of 6% + 3%. 1 parking space for ownership included. 1,382 sq ft layout with long QSR counter and seating for 30. Growing sales in a great location. \$399,000