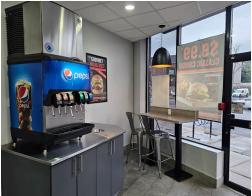

# **BIG SMOKE BURGER**

Big Smoke Burger franchise in downtown Kingston Ontario on Princess Street. This is a premium buildout and a completely renovated quick service restaurant (QSR) with brand new hood, ventilation, leaseholds, and systems with all new equipment. This location features the brand new look and colours of the franchise and is turnkey ready for a hands-on operator.

Full training and support provided by head office pending franchisee/buyer approval. Please do not go direct or speak to staff.

Lease rate of \$4,336 Gross Rent including TMI with a long 10 + 5 + 5 year term. Royalties of 6% + 3%. 1 parking space for ownership included. 1,382 sq ft layout with long QSR counter and seating for 30. Growing sales in a great location. \$399,000