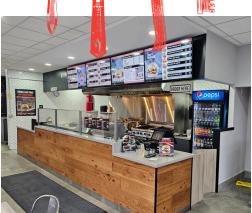

# **BIG SMOKE BURGER**

Big Smoke Burger franchise in downtown Kingston Ontario on Princess Street. This is a premium buildout and a completely renovated quick service restaurant (QSR) with brand new hood, ventilation, leaseholds, and systems with all new equipment. This location features the brand new look and colours of the franchise and is turnkey ready for a hands-on operator.

Full training and support provided by head office pending franchisee/buyer approval. Please do not go direct or speak to staff.

Lease rate of \$4,336 Gross Rent including TMI with a long 10 + 5 + 5 year term. Royalties of 6% + 3%. 1 parking space for ownership included. 1,382 sq ft layout with long QSR counter and seating for 30. Growing sales in a great location. \$399,000

\$4,336 Gross Rent

1,382 Sq Ft

**Burger Franchise** 