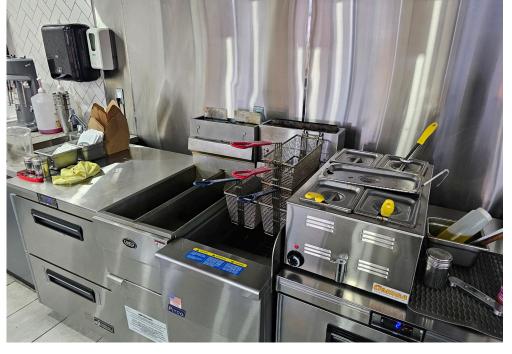

# **BIG SMOKE BURGER**

Big Smoke Burger franchise in downtown Kingston Ontario on Princess Street. This is a premium buildout and a completely renovated quick service restaurant (QSR) with brand new hood, ventilation, leaseholds, and systems with all new equipment. This location features the brand new look and colours of the franchise and is turnkey ready for a hands-on operator.

Full training and support provided by head office pending franchisee/buyer approval. Please do not go direct or speak to staff.

Lease rate of \$4,336 Gross Rent including TMI with a long 10 + 5 + 5 year term. Royalties of 6% + 3%. 1 parking space for ownership included. 1,382 sq ft layout with long QSR counter and seating for 30. Growing sales in a great location. \$399,000