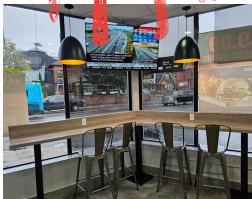

# **BIG SMOKE BURGER**

Big Smoke Burger franchise in downtown Kingston Ontario on Princess Street. This is a premium buildout and a completely renovated quick service restaurant (QSR) with brand new hood, ventilation, leaseholds, and systems with all new equipment. This location features the brand new look and colours of the franchise and is turnkey ready for a hands-on operator.

Full training and support provided by head office pending franchisee/buyer approval. Please do not go direct or speak to staff.

Lease rate of \$4,336 Gross Rent including TMI with a long 10 + 5 + 5 year term. Royalties of 6% + 3%. 1 parking space for ownership included. 1,382 sq ft layout with long QSR counter and seating for 30. Growing sales in a great location. \$399,000