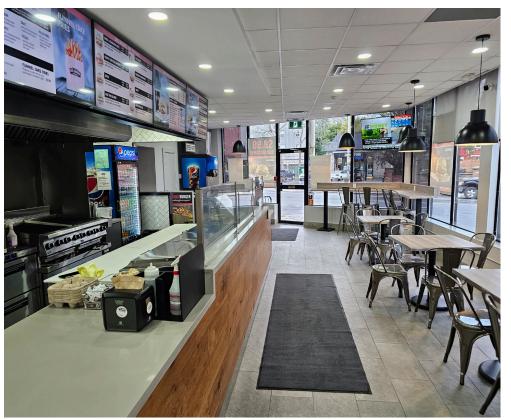

# **BIG SMOKE BURGER**

Big Smoke Burger franchise in downtown Kingston Ontario on Princess Street. This is a premium buildout and a completely renovated quick service restaurant (QSR) with brand new hood, ventilation, leaseholds, and systems with all new equipment. This location features the brand new look and colours of the franchise and is turnkey ready for a hands-on operator.

Full training and support provided by head office pending franchisee/buyer approval. Please do not go direct or speak to staff.

Lease rate of \$4,336 Gross Rent including TMI with a long 10 + 5 + 5 year term. Royalties of 6% + 3%. 1 parking space for ownership included. 1,382 sq ft layout with long QSR counter and seating for 30. Growing sales in a great location. \$399,000