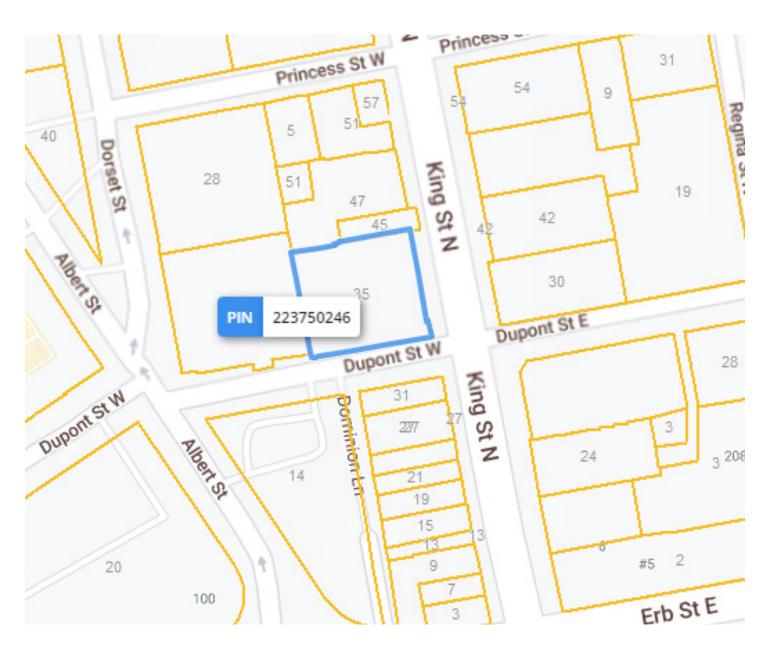

### **LOT SIZE**

#### Frontage:

112.01 ft along King St N

#### Depth:

Approximately 125 ft

#### **Dimensions:**

49.64 ft x 16.18 ft x 1.49 ft x 95.83 ft x 73.40 ft x 1.67 ft x 5.32 ft x 1.17 ft x 45.44 ft x 43.16 ft x 66.84 ft x 75.99 ft

#### Size:

475.72 ft