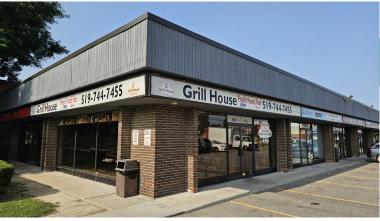

### **GRILL HOUSE**

- Quick Service Restaurant QSR
- 1,200 Sa Ft
- \$2.743 Gross Rent
- Seating for 16