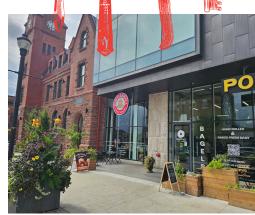

## **OLD FIREHALL CONFECTIONARY**

Beautiful Uptown Waterloo location on King Street North in Waterloo. This is a new buildout with all new leaseholds and equipment. Currently a modern cafe and dessert restaurant. This new store is only one year old in a premium location in downtown (Uptown) Waterloo in a new commercial unit that is already boasting solid growing sales.

### **BUILDING DETAILS**

Uptown Waterloo as it's called is really Waterloo's downtown area and prime restaurant neighbourhood that is home to some of the city's best and more renown restaurants.

This downtown core is home to some AAA tenants and benefits from the Ion Rapid Transit line that runs along King Street. Laurier University and the University of Waterloo are just up the street with their tens of thousands of students and student housing.

**Property Details:** This is a unique buildout as it and the neighbouring business are modern extensions to one of Waterloo's history stone structures on the corner of King and Dupont St W.

The leaseholds, systems, and equipment are all only a year old and the store is beautiful with a lovely people watching patio facing the street.