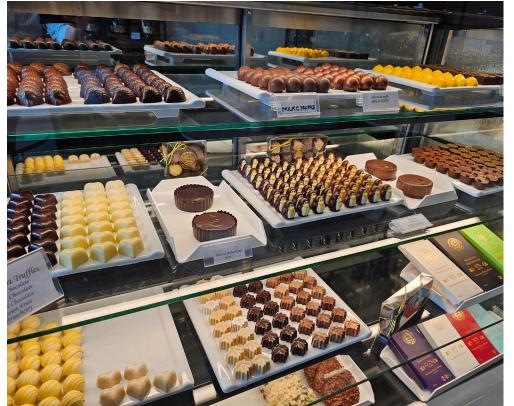

## **OLD FIREHALL CONFECTIONARY**

Beautiful Uptown Waterloo location on King Street North in Waterloo. This is a new buildout with all new leaseholds and equipment. Currently a modern cafe and dessert restaurant. This new store is only one year old in a premium location in downtown (Uptown) Waterloo in a new commercial unit that is already boasting solid growing sales.

Open for rebranding into a different concept, cuisine, or franchise. Please do not go direct or speak to staff.

New lease paying 6,637 Gross including TMI with 9 + 5 + 5 years remaining. Excellent location and a beautiful buildout in historic Waterloo. Seating for 20 + 12 on the patio. 1 large walk-in freezer.