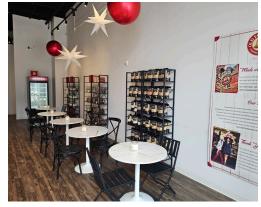

## **OLD FIREHALL CONFECTIONARY**

Beautiful Uptown Waterloo location on King Street North in Waterloo. This is a new buildout with all new leaseholds and equipment. Currently a modern cafe and dessert restaurant. This new store is only one year old in a premium location in downtown (Uptown) Waterloo in a new commercial unit that is already boasting solid growing sales.

Open for rebranding into a different concept, cuisine, or franchise. Please do not go direct or speak to staff.

New lease paying 6,637 Gross including TMI with 9 + 5 + 5 years remaining. Excellent location and a beautiful buildout in historic Waterloo. Seating for 20 + 12 on the patio. 1 large walk-in freezer.