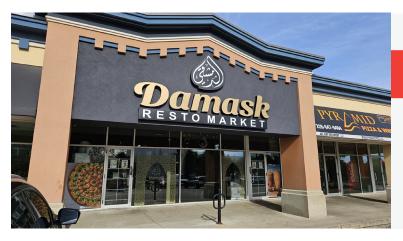

### **DAMASK RESTO MARKET**

- QSR Market Bakery
- 2,473 Sq Ft
- \$8,155 Gross Rent
- Seating for 24 + 12