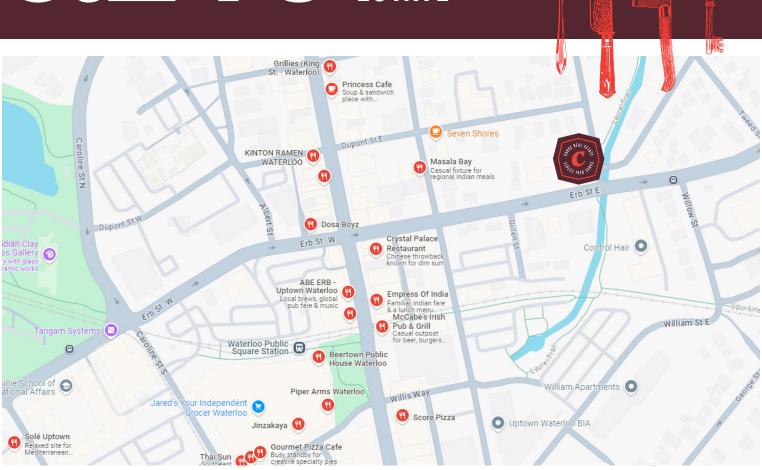

### **BUILDING DETAILS**

Uptown Waterloo as it's called is really Waterloo's downtown area and prime restaurant neighbourhood that is home to some of the city's best and more renown restaurants.

This downtown core is home to some AAA tenants and benefits from the Ion Rapid Transit line that runs along King Street. Laurier University and the University of Waterloo are just up the street with their tens of thousands of students and student housing.

**Property Details:** This is a unique buildout as it and the neighbouring business are modern extensions to one of Waterloo's history stone structures on the corner of King and Dupont St W.

The leaseholds, systems, and equipment are all only a year old and the store is beautiful with a lovely people watching patio facing the street.