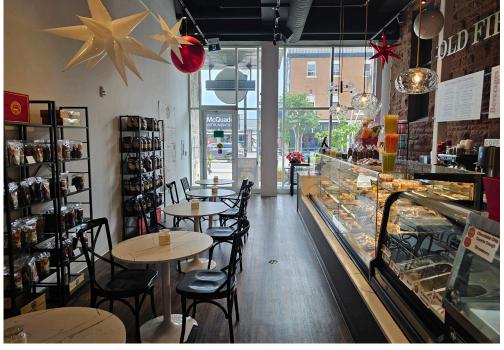

## **OLD FIREHALL CONFECTIONARY**

Beautiful Uptown Waterloo location on King Street North in Waterloo. This is a new buildout with all new leaseholds and equipment. Currently a modern cafe and dessert restaurant. This new store is only one year old in a premium location in downtown (Uptown) Waterloo in a new commercial unit that is already boasting solid growing sales.

Open for rebranding into a different concept, cuisine, or franchise. Please do not go direct or speak to staff.

New lease paying 6,637 Gross including TMI with 9 + 5 + 5 years remaining. Excellent location and a beautiful buildout in historic Waterloo. Seating for 20 + 12 on the patio. 1 large walk-in freezer.

**Property Details:** This is a unique buildout as it and the neighbouring business are modern extensions to one of Waterloo's history stone structures on the corner of King and Dupont St W.

The leaseholds, systems, and equipment are all only a year old and the store is beautiful with a lovely people watching patio facing the street.