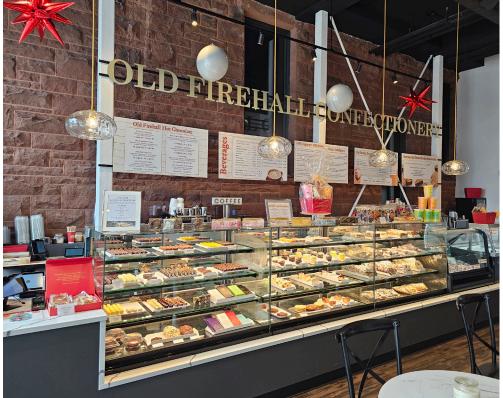

## **OLD FIREHALL CONFECTIONARY**

Beautiful Uptown Waterloo location on King Street North in Waterloo. This is a new buildout with all new leaseholds and equipment. Currently a modern cafe and dessert restaurant. This new store is only one year old in a premium location in downtown (Uptown) Waterloo in a new commercial unit that is already boasting solid growing sales.

Open for rebranding into a different concept, cuisine, or franchise. Please do not go direct or speak to staff.

New lease paying 6,637 Gross including TMI with 9 + 5 + 5 years remaining. Excellent location and a beautiful buildout in historic Waterloo. Seating for 20 + 12 on the patio. 1 large walk-in freezer.

**Property Details:** This is a unique buildout as it and the neighbouring business are modern extensions to one of Waterloo's history stone structures on the corner of King and Dupont St W.

The leaseholds, systems, and equipment are all only a year old and the store is beautiful with a lovely people watching patio facing the street.