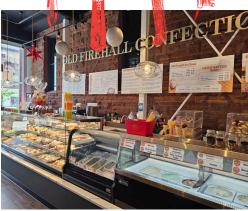

## **OLD FIREHALL CONFECTIONARY**

Beautiful Uptown Waterloo location on King Street North in Waterloo. This is a new buildout with all new leaseholds and equipment. Currently a modern cafe and dessert restaurant. This new store is only one year old in a premium location in downtown (Uptown) Waterloo in a new commercial unit that is already boasting solid growing sales.

Open for rebranding into a different concept, cuisine, or franchise. Please do not go direct or speak to staff.

New lease paying 6,637 Gross including TMI with 9 + 5 + 5 years remaining. Excellent location and a beautiful buildout in historic Waterloo. Seating for 20 + 12 on the patio. 1 large walk-in freezer.

**Property Details:** This is a unique buildout as it and the neighbouring business are modern extensions to one of Waterloo's history stone structures on the corner of King and Dupont St W.

The leaseholds, systems, and equipment are all only a year old and the store is beautiful with a lovely people watching patio facing the street.