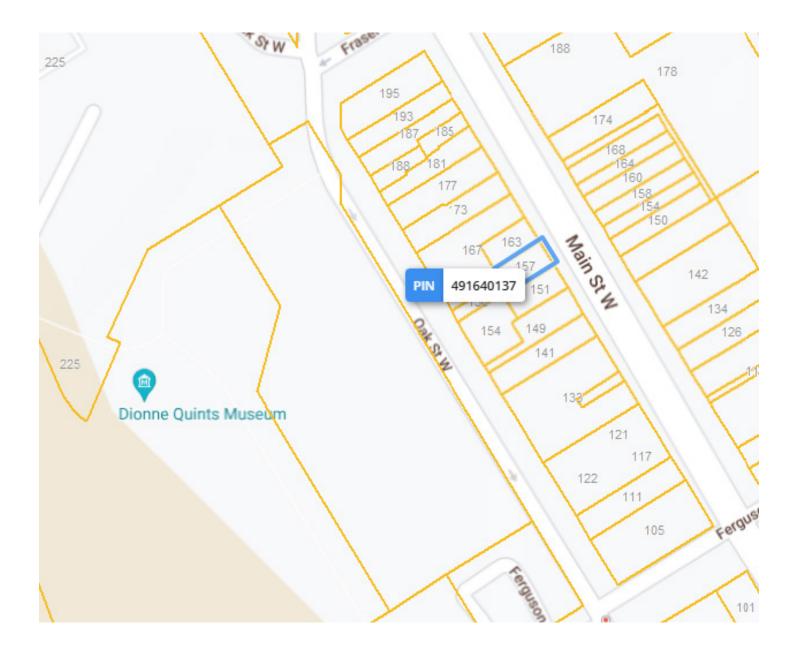

#### LOT SIZE

**Frontage:** 33.0 ft along Main St W

**Depth:** Approximately 66.5 ft

#### **Dimensions:**

131.10 ft × 31.64 ft × 131.11 ft × 30.83 ft

**Size:** 4,090.28 ft<sup>2</sup>

RYAN EARL, Broker and Founder 416-618-0054 rvan@carverealestate.com IVY KNIGHT, Real Estate Agent 416-846-7468 ivy@carverealestate.com MANNA AU, Sales Representative 416-843-4318 manna@carverealestate.com