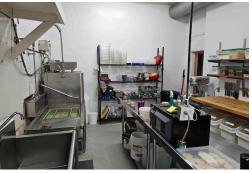

The kitchen has a 10 foot commercial hood, 1 walk-in fridge. There are 3 washrooms. This is a well-known business and training is available to an operator looking to continue growth. Please do not go direct or speak to staff or ownership.

Very attractive lease rate of only \$2,832 gross rent including TMI with 5 + 5 term remaining. At 3,000 Sq Ft and a large kitchen and prep area this unit can easily be converted into a different style, cuisine, concept, or franchise.

This business is set up on Main Street and that's just what it is. Running parallel to the beach and waterfront and home to dozens of restaurants, bars, cafes, and more.

**Property Details:** This is a great commercial unit that can serve as many different uses. The large 3,000 Sq Ft layout is ideal for this business but it could accommodate many other uses as well. The kitchen is large with a big hood, walk-in, and tons of prep area. This could be a sit down concept, fast food, or bakery/cafe.