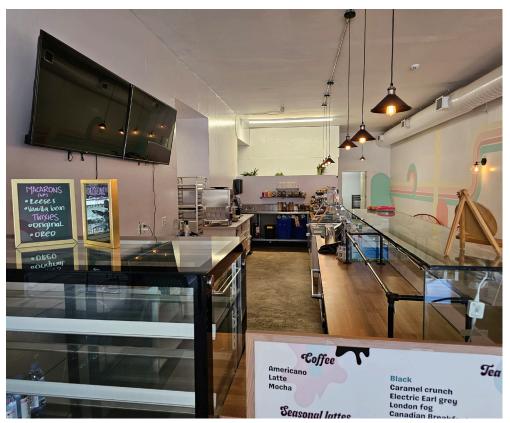

The kitchen has a 10 foot commercial hood, 1 walk-in fridge. There are 3 washrooms. This is a well-known business and training is available to an operator looking to continue growth. Please do not go direct or speak to staff or ownership.

This business is set up on Main Street and that's just what it is. Running parallel to the beach and waterfront and home to dozens of restaurants, bars, cafes, and more.

**Property Details:** This is a great commercial unit that can serve as many different uses. The large 3,000 Sq Ft layout is ideal for this business but it could accommodate many other uses as well. The kitchen is large with a big hood, walk-in, and tons of prep area. This could be a sit down concept, fast food, or bakery/cafe.