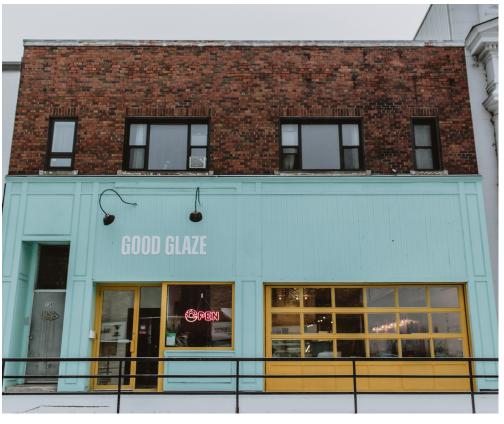

# **GOOD GLAZE DOUGHNUTS**

The very popular Good Glaze Doughnuts on Main Street in North Bay is more than a doughnut shop, it's coffee shop, bakery and a community hub. This cheerful bakery space seats 40 and while it might be large in size it is nonetheless easy to run with minimal staff. A sunny interior accented by pink walls and great design is echoed on the frontage, with a bright blue storefront and big open windows welcoming in customers.