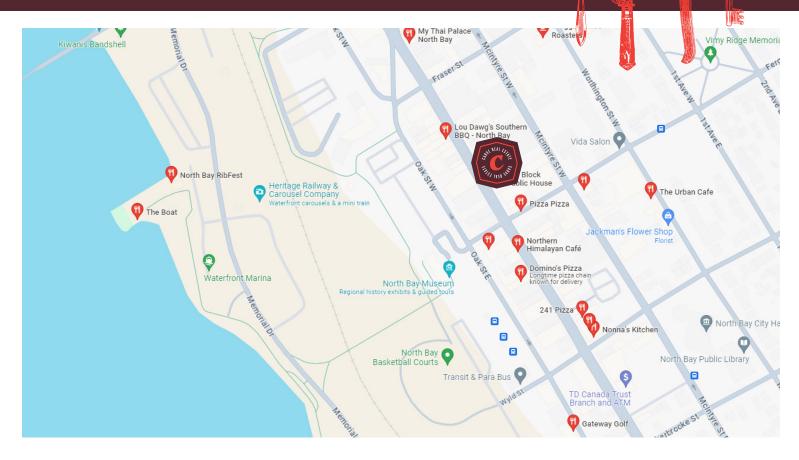

# **BUILDING DETAILS**

North Bay was named one of the top 20 best investment locations in Canada and is ranked second in the province for most affordable cities. It is the main city in the immediate area and the hub for the region. It is home to a number of industries, businesses, post secondary education, and of course lots of tourism.

This business is set up on Main Street and that's just what it is. Running parallel to the beach and waterfront and home to dozens of restaurants, bars, cafes, and more.

**Property Details:** This is a great commercial unit that can serve as many different uses. The large 3,000 Sq Ft layout is ideal for this business but it could accommodate many other uses as well. The kitchen is large with a big hood, walk-in, and tons of prep area. This could be a sit down concept, fast food, or bakery/cafe.