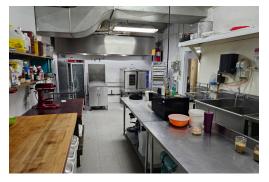

The kitchen has a 10 foot commercial hood, 1 walk-in fridge. There are 3 washrooms. This is a well-known business and training is available to an operator looking to continue growth. Please do not go direct or speak to staff or ownership.

Very attractive lease rate of only \$2,832 gross rent including TMI with 5 + 5 term remaining. At 3,000 Sq Ft and a large kitchen and prep area this unit can easily be converted into a different style, cuisine, concept, or franchise.

This business is set up on Main Street and that's just what it is. Running parallel to the beach and waterfront and home to dozens of restaurants, bars, cafes, and more.

**Property Details:** This is a great commercial unit that can serve as many different uses. The large 3,000 Sq Ft layout is ideal for this business but it could accommodate many other uses as well. The kitchen is large with a big hood, walk-in, and tons of prep area. This could be a sit down concept, fast food, or bakery/cafe.