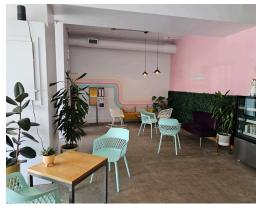

# **GOOD GLAZE DOUGHNUTS**

The very popular Good Glaze Doughnuts on Main Street in North Bay is more than a doughnut shop, it's coffee shop, bakery and a community hub. This cheerful bakery space seats 40 and while it might be large in size it is nonetheless easy to run with minimal staff. A sunny interior accented by pink walls and great design is echoed on the frontage, with a bright blue storefront and big open windows welcoming in customers.

This business is set up on Main Street and that's just what it is. Running parallel to the beach and waterfront and home to dozens of restaurants, bars, cafes, and more.

**Property Details:** This is a great commercial unit that can serve as many different uses. The large 3,000 Sq Ft layout is ideal for this business but it could accommodate many other uses as well. The kitchen is large with a big hood, walk-in, and tons of prep area. This could be a sit down concept, fast food, or bakery/cafe.