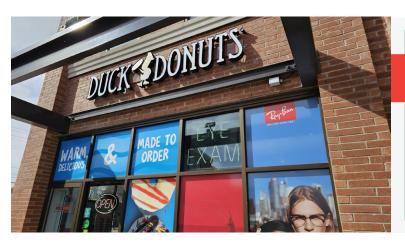

### **DUCK DONUTS**

• Famous franchise from the United States

IIIE

- 1,525 Sq Ft
- \$6,595 Gross Rent
- Seating for 14