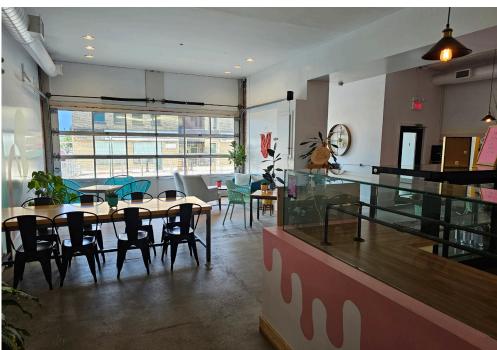

# **GOOD GLAZE DOUGHNUTS**

The very popular Good Glaze Doughnuts on Main Street in North Bay is more than a doughnut shop, it's coffee shop, bakery and a community hub. This cheerful bakery space seats 40 and while it might be large in size it is nonetheless easy to run with minimal staff. A sunny interior accented by pink walls and great design is echoed on the frontage, with a bright blue storefront and big open windows welcoming in customers.

\$149,000

\$2,832 Gross Rent

3,000 Sq Ft

**Quick Service Restaurant** 