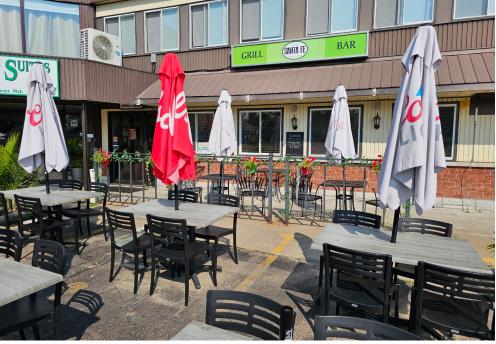

# SANTA FE RESTAURANT

A one-of-a-kind dining experience in Deep River. Located in a hotel on the main strip this fully licensed restaurant features a patio and is ideal for a hands-on owner/ operator. Sante Fe Restaurant is THE place to eat in Deep River and it does the numbers to back it up. Great income on top of salary for ownership.

1,500 sq ft space that is easy to manage and staff. Lease rate of \$4,000 gross rent including TMI and utilities, with 1 + 5 + 5 remaining. Great central location in town and a lovely patio for the summer/tourist months.