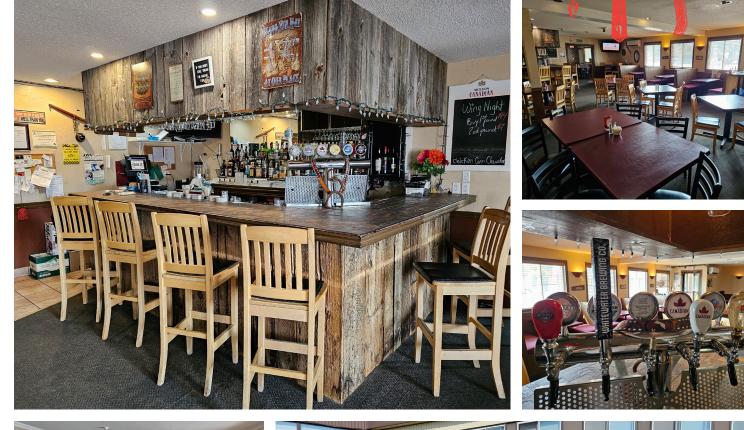

# SANTA FE RESTAURANT

A one-of-a-kind dining experience in Deep River. Located in a hotel on the main strip this fully licensed restaurant features a patio and is ideal for a hands-on owner/ operator. Sante Fe Restaurant is THE place to eat in Deep River and it does the numbers to back it up. Great income on top of salary for ownership.

Large liquor license for 85 + 15, it includes 4 washrooms, ample parking and zero restrictions. The commercial kitchen features a large 15-foot hood which is ideal for just about any type of cuisine + 1 walk-in fridge. Training to be provided for qualified buyers. Please do not go direct or speak to staff or ownership.