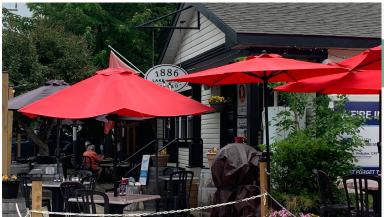

### **1886 LAKE HOUSE BISTRO**

- Licensed Restaurant
- 1,800 Sq Ft
- Business with Property
- Licensed for 72