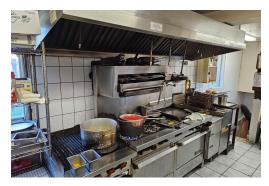

Large liquor license for 85 + 15, it includes 4 washrooms, ample parking and zero restrictions. The commercial kitchen features a large 15-foot hood which is ideal for just about any type of cuisine + 1 walk-in fridge. Training to be provided for qualified buyers. Please do not go direct or speak to staff or ownership.