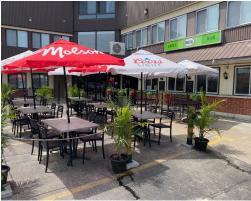

# SANTA FE RESTAURANT

A one-of-a-kind dining experience in Deep River. Located in a hotel on the main strip this fully licensed restaurant features a patio and is ideal for a hands-on owner/ operator. Sante Fe Restaurant is THE place to eat in Deep River and it does the numbers to back it up. Great income on top of salary for ownership.

1,500 sq ft space that is easy to manage and staff. Lease rate of \$4,000 gross rent including TMI and utilities, with 1 + 5 + 5 remaining. Great central location in town and a lovely patio for the summer/tourist months.