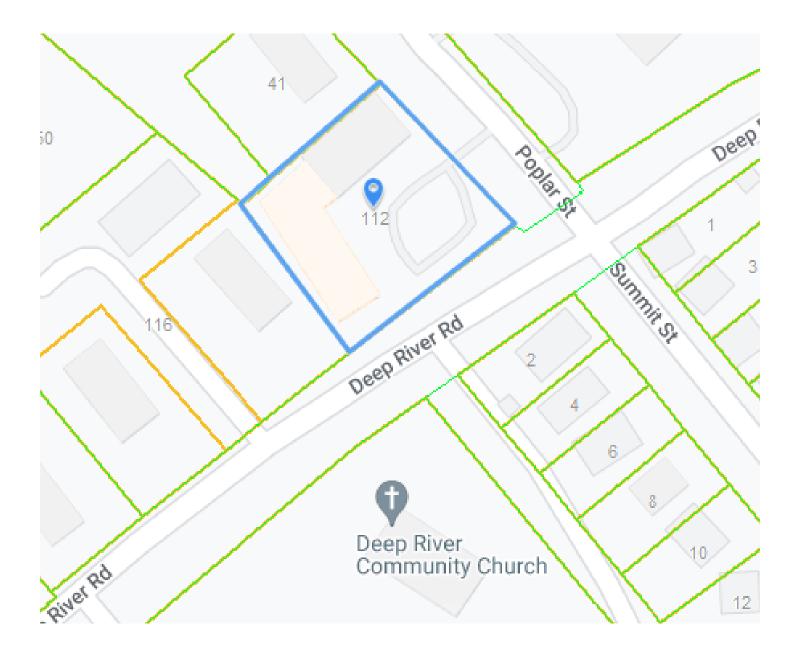

#### LOT SIZE

**Frontage:** 176.58 ft along Deep River Rd

**Depth:** Approximately 154.67 ft

#### **Dimensions:** 176.58 ft × 164.76 ft × 156.63 ft × 154.67 ft

**Size:** 26,533.01 ft<sup>2</sup>

RYAN EARL, Broker and Founder 416-618-0054 ryan@carverealestate.com IVY KNIGHT, Real Estate Agent 416-846-7468 ivy@carverealestate.com MANNA AU, Sales Representative 416-843-4318 manna@carverealestate.com