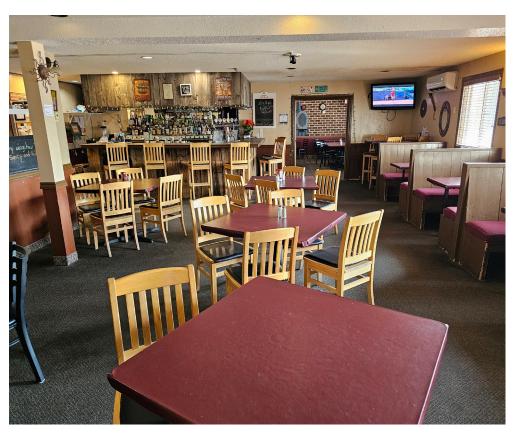

# SANTA FE RESTAURANT

A one-of-a-kind dining experience in Deep River. Located in a hotel on the main strip this fully licensed restaurant features a patio and is ideal for a hands-on owner/ operator. Sante Fe Restaurant is THE place to eat in Deep River and it does the numbers to back it up. Great income on top of salary for ownership.

Large liquor license for 85 + 15, it includes 4 washrooms, ample parking and zero restrictions. The commercial kitchen features a large 15-foot hood which is ideal for just about any type of cuisine + 1 walk-in fridge. Training to be provided for qualified buyers. Please do not go direct or speak to staff or ownership.

1,500 sq ft space that is easy to manage and staff. Lease rate of \$4,000 gross rent including TMI and utilities, with 1 + 5 + 5 remaining. Great central location in town and a lovely patio for the summer/tourist months.