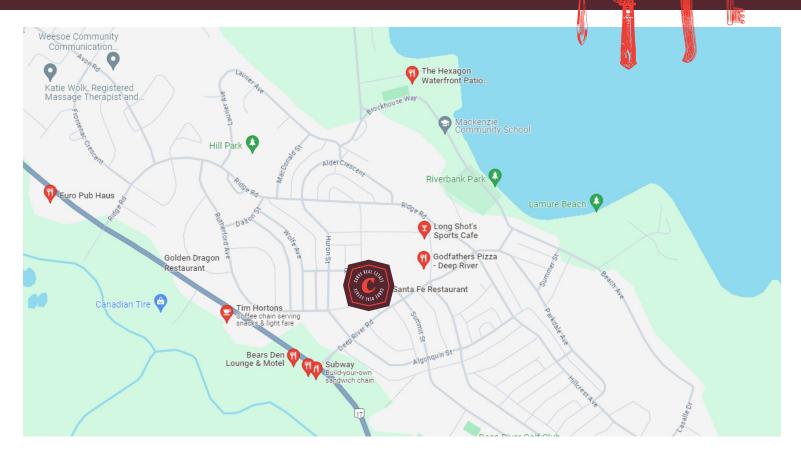

The area is home to Chalk River Laboratories is one of the largest employers in the region, which explains the greater per capita presence of scientists and researchers in the local population. There is a real opportunity to excite the community's customer base with a new cuisine or concept, or better yet...keep this money maker going as-is.

**Property Details:** This business and the commercial unit has been well maintained and it is in great condition. Full basement with prep area, storage, and staff area. There is a separate dining room for private functions and parties. There is a full hotel surrounding it which helps to add to the customer base with the tourists and transient workers in town.