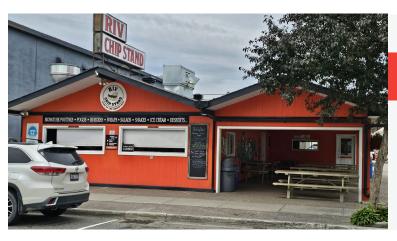

#### **RIV CHIP STAND**

- Quick Service Restaurant (QSR)
- 1,300 Sq Ft
- Business with Property
- Seating for 22 + 60 on Patio