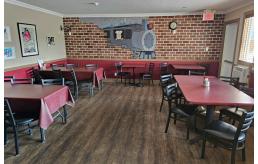

# SANTA FE RESTAURANT

A one-of-a-kind dining experience in Deep River. Located in a hotel on the main strip this fully licensed restaurant features a patio and is ideal for a hands-on owner/ operator. Sante Fe Restaurant is THE place to eat in Deep River and it does the numbers to back it up. Great income on top of salary for ownership.

**Property Details:** This business and the commercial unit has been well maintained and it is in great condition. Full basement with prep area, storage, and staff area. There is a separate dining room for private functions and parties. There is a full hotel surrounding it which helps to add to the customer base with the tourists and transient workers in town.