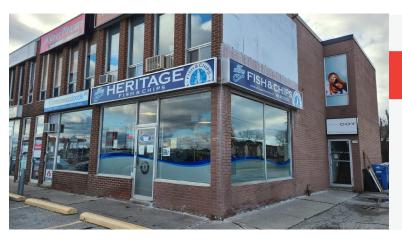

## **HERITAGE FISH & CHIPS**

IIIE

- Located in a small but busy plaza
- 800 Sq Ft
- \$2,832 Gross Rent
- Seating for 30

GUAC