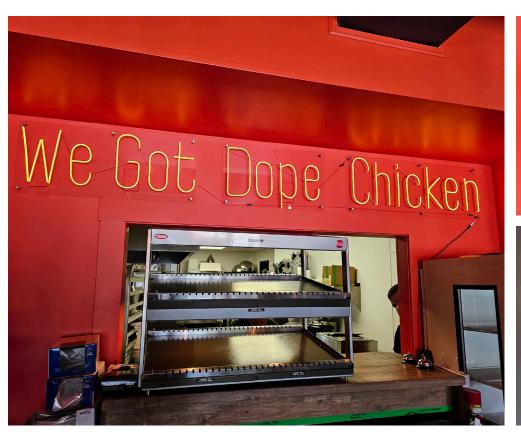

# BIRDBOX CHICKEN JOINT

Low lease rate for a well established London franchise! This high performing Quick Service Restaurant (QSR) is located just around the corner from Fanshawe College.

Featuring a 1,000 sq ft floor plan that is perfect for fast food, and doesn't require a large labour force to run. Located in a busy plaza with lots of parking and AAA tenants. Great signage and no restrictions on business hours. Full training to be provided to qualified franchisees.

\$1,000 flat fee for royalties. Exceptionally low gross rent of \$3,500, including TMI with 5 + 5 remaining. Full commercial kitchen with a 9-foot hood and all-new equipment. Currently run hands-off and profitable.