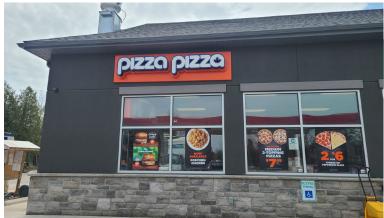

### PIZZA PIZZA

- Pizza Pizza franchise in a modern Esso
- 750 Sq Ft
- \$2,900 Gross Rent
- Great delivery radius for all of St. Marys

- Guac Mexi Grill location in Uxbridge
- 1,642 Sq Ft
- \$6,230 Gross Rent
- Tons of visibility and parking