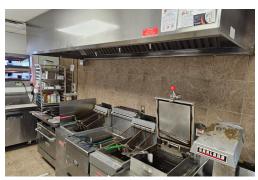

\$1,000 flat fee for royalties. Exceptionally low gross rent of \$3,500, including TMI with 5 + 5 remaining. Full commercial kitchen with a 9-foot hood and all-new equipment. Currently run hands-off and profitable.

**Property Details:** Equipment and leaseholds are all up to date. Opportunity to increase sales further by expanding operating hours.