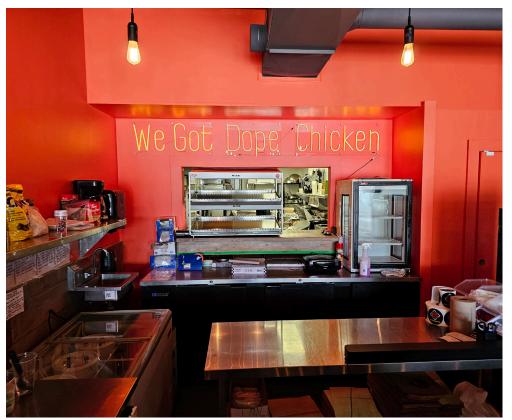

# BIRDBOX CHICKEN JOINT

Low lease rate for a well established London franchise! This high performing Quick Service Restaurant (QSR) is located just around the corner from Fanshawe College.

Featuring a 1,000 sq ft floor plan that is perfect for fast food, and doesn't require a large labour force to run. Located in a busy plaza with lots of parking and AAA tenants. Great signage and no restrictions on business hours. Full training to be provided to qualified franchisees.

\$1,000 flat fee for royalties. Exceptionally low gross rent of \$3,500, including TMI with 5 + 5 remaining. Full commercial kitchen with a 9-foot hood and all-new equipment. Currently run hands-off and profitable.