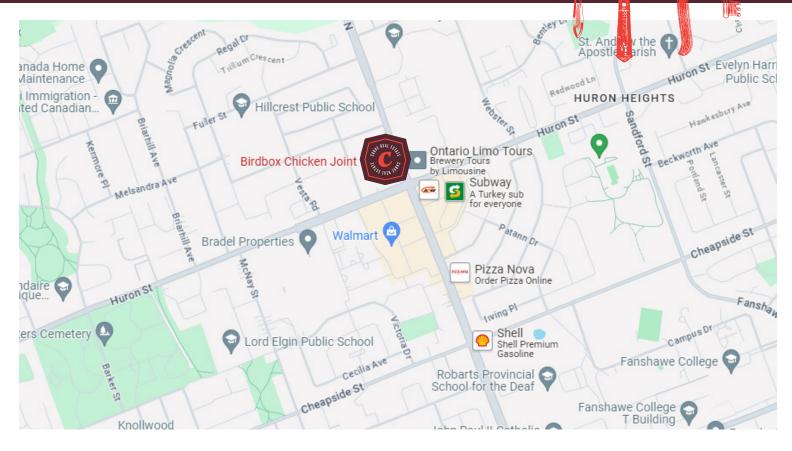

# BIRDBOX CHICKEN JOINT

Low lease rate for a well established London franchise! This high performing Quick Service Restaurant (QSR) is located just around the corner from Fanshawe College.

Featuring a 1,000 sq ft floor plan that is perfect for fast food, and doesn't require a large labour force to run. Located in a busy plaza with lots of parking and AAA tenants. Great signage and no restrictions on business hours. Full training to be provided to qualified franchisees.

Constant traffic in and out of the plaza that houses a diverse mix of retail neighbours. Surrounded by a vibrant mix of commercial, residential and industrial. Highbury is one of the main streets in London and is always busy. This section in particular is in the north end and just around the corner from Fanshawe College, home to tens of thousands of university students.