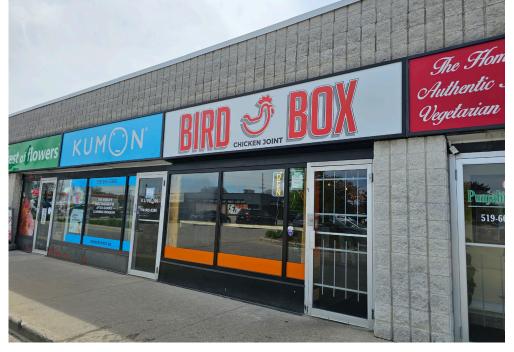

# BIRDBOX CHICKEN JOINT

Low lease rate for a well established London franchise! This high performing Quick Service Restaurant (QSR) is located just around the corner from Fanshawe College.

Featuring a 1,000 sq ft floor plan that is perfect for fast food, and doesn't require a large labour force to run. Located in a busy plaza with lots of parking and AAA tenants. Great signage and no restrictions on business hours. Full training to be provided to qualified franchisees.

# **BUILDING DETAILS**

Established business in a long standing QSR space in busy plaza. London is currently the fastest growing city in Ontario. High earning location in the Highbury Shopping Plaza that is perfect for fast food or fast casual. Close to plenty of schools, sports fields, baseball diamonds and the Stronach Skateboard Park.

Constant traffic in and out of the plaza that houses a diverse mix of retail neighbours. Surrounded by a vibrant mix of commercial, residential and industrial. Highbury is one of the main streets in London and is always busy. This section in particular is in the north end and just around the corner from Fanshawe College, home to tens of thousands of university students.